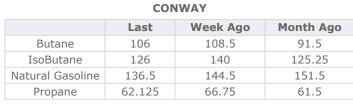

#### MB Last Week Ago **Month Ago** Butane 95.75 101 81.25 107 116.75 110 IsoButane Natural Gasoline 135.1 144.3 147.1 Propane 64.75 69.75 62.625

**MB NON** 

|                  | Last   | Week Ago | Month Ago |
|------------------|--------|----------|-----------|
| Butane           | 104    | 98.75    | 84.25     |
| IsoButane        | 107    | 116.75   | 110       |
| Natural Gasoline | 135.25 | 144      | 147.25    |
| Propane          | 65.3   | 70.3     | 62.8      |