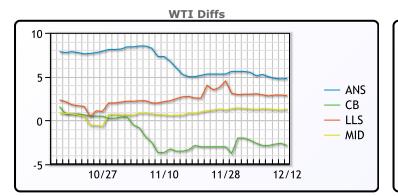

### CRUDE

|     | Last  | Week Ago | Month Ago |
|-----|-------|----------|-----------|
| ANS | 73.41 | 77.42    | 83.17     |
| BLS | 65.76 | 69.72    | 73.67     |
| LLS | 71.44 | 72.14    | 79.66     |
| Mid | 69.91 | 70.65    | 77.77     |
| WTI | 68.61 | 72.32    | 77.17     |