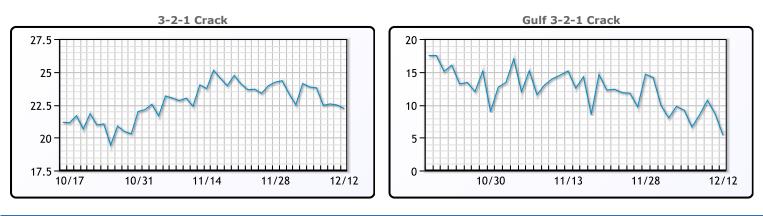

### CRUDE

|     | Last  | Week Ago | Month Ago |
|-----|-------|----------|-----------|
| ANS | 73.41 | 77.42    | 83.17     |
| BLS | 65.76 | 69.72    | 73.67     |
| LLS | 71.44 | 72.14    | 79.66     |
| Mid | 69.91 | 70.65    | 77.77     |
| WTI | 68.61 | 72.32    | 77.17     |

### PRODUCTS

|           | Last   | Week Ago | Month Ago |
|-----------|--------|----------|-----------|
| Gulf RBOB | 1.7422 | 1.7862   | 2.012     |
| Gulf ULSD | 2.2249 | 2.2642   | 2.5761    |
| NYH RBOB  | 1.9897 | 2.0277   | 2.234     |
| NYH ULSD  | 2.4909 | 2.58795  | 2.8181    |
| USGC 3%   | 65.27  | 62.63    | 69.56     |