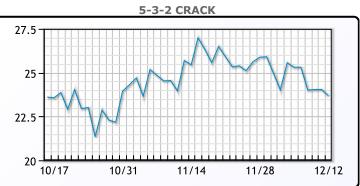

.                                    |
|                                                                        |

**Market Commentary** 

### **Crude & Product Markets**



### CRUDE

|     | Last  | Week Ago | Month Ago |
|-----|-------|----------|-----------|
| ANS | 73.41 | 77.42    | 83.17     |
| BLS | 65.76 | 69.72    | 73.67     |
| LLS | 71.44 | 72.14    | 79.66     |
| Mid | 69.91 | 70.65    | 77.77     |
| WTI | 68.61 | 72.32    | 77.17     |





### PRODUCTS

|           | Last   | Week Ago | Month Ago |
|-----------|--------|----------|-----------|
| Gulf RBOB | 1.7422 | 1.7862   | 2.012     |
| Gulf ULSD | 2.2249 | 2.2642   | 2.5761    |
| NYH RBOB  | 1.9897 | 2.0277   | 2.234     |
| NYH ULSD  | 2.4909 | 2.58795  | 2.8181    |
| USGC 3%   | 65.27  | 62.63    | 69.56     |



# This report has been prepared by PFL Petroleum Limited personnel for your information only and the views expressed are intended to provide market commentary and are not recommendations. This report is not an offer to sell or a solicitation of any offer to buy any security. The information contained herein has been compiled by PFL from sources believed to be reliable, but no representation or warranty, express or implied, is made by PFL Petroleum Limited, its affiliates or any other person as to its accuracy, completeness or correctness. Copyright 2017 PFL Petroleum Limited. All Rights Reserved





#### MB Last Week Ago **Month Ago** Butane 95.75 101 81.25 107 116.75 110 IsoButane Natural Gasoline 135.1 144.3 147.1 Propane 64.75 69.75 62.625

**MB NON** 

|                  | Last   |