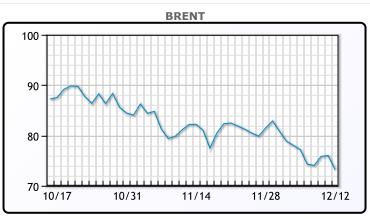

| Oil prices fell today trading down more than 3% on softening demand.   |
|------------------------------------------------------------------------|
| In the U.S., the consumer price index unexpectedly rose in November,   |
| further bolstering the view the Federal Reserve was unlikely to cut    |
| interest rates early next year. Higher rates for longer could slow     |
| economic growth and speaks to a softening oil demand picture, said     |
| John Kilduff, partner with Again Capital LLC. Global oil demand growth |
| is expected to slow in 2024 with OPEC and the International Energy     |
| Agency split on the extent. OPEC and the IEA both update their         |
| forecasts this week. "Negative sentiment towards the oil complex is    |
| still overpowering at the moment," Kpler analyst Matt Smith said. WTI  |
| traded down \$2.71 or -3.8% to close at \$68.61. Brent traded down     |
| \$2.79 or 3.7% to close at \$73.24.                                    |
|                                                                        |