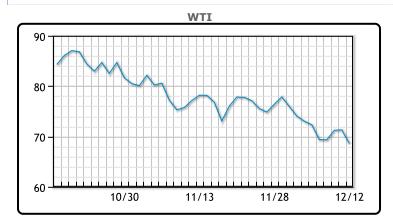

### CRUDE

|     | Last  | Week Ago | Month Ago |
|-----|-------|----------|-----------|
| ANS | 73.41 | 77.42    | 83.17     |
| BLS | 65.76 | 69.72    | 73.67     |
| LLS | 71.44 | 72.14    | 79.66     |
| Mid | 69.91 | 70.65    | 77.77     |
| WTI | 68.61 | 72.32    | 77.17     |