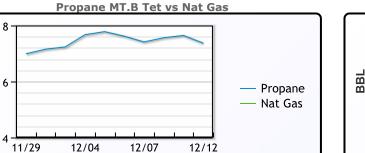

#### MB Last Week Ago **Month Ago** Butane 95.75 101 81.25 107 116.75 110 IsoButane Natural Gasoline 135.1 144.3 147.1 Propane 64.75 69.75 62.625

**MB NON** 

|                  | Last   | Week Ago | Month Ago |
|------------------|--------|----------|-----------|
| Butane           | 104    | 98.75    | 84.25     |
| IsoButane        | 107    | 116.75   | 110       |
| Natural Gasoline | 135.25 | 144      | 147.25    |
| Propane          | 65.3   | 70.3     | 62.8      |