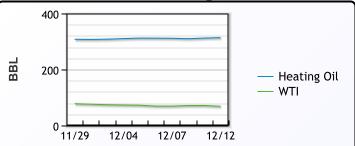

Propane 64.75 69.75 62.625

**MB NON** 

|                  | Last   | Week Ago | Month Ago |
|------------------|--------|----------|-----------|
| Butane           | 104    | 98.75    | 84.25     |
| IsoButane        | 107    | 116.75   | 110       |
| Natural Gasoline | 135.25 | 144      | 147.25    |
| Propane          | 65.3   | 70.3     | 62.8      |



# **EDMONTON**

|         | Last | Week Ago | Month Ago |  |  |  |
|---------|------|----------|-----------|--|--|--|
| Propane | 44.8 | 50.8     | 49.3      |  |  |  |
| SARNIA  |      |          |           |  |  |  |

| GAMILA  |      |          |           |  |  |
|---------|------|----------|-----------|--|--|
|         | Last | Week Ago | Month Ago |  |  |
| Propane | 92   | 88       | 83        |  |  |



# WTI vs Heating Oil



MMBtu

## RATES

|      | FX      |         | RATES    |        |         | EQUITIES |          |        |
|------|---------|---------|----------|--------|---------|----------|----------|--------|
|      | Last    | Change  |          | Last   | Change  |          | Last     | Change |
| CAD  | 1.3586  | -0.0005 | US 2yr   | 4.7308 | 0.0228  | Nasdaq   | 14533.4  | 100.91 |
| DXY  | 103.865 | -0.23   | US 10yr  | 4.2006 | -0.0327 | TSX      | 1224.045 | -3.538 |
| Gold | 1981.9  | 2.36    | CAN 10yr | 3.403  | -0.014  | S&P 500  | 4643.7   | 21.26  |

## Weather Data

LOW °F

16

9

42

31

51

46

29

10





This report has been prepared by PFL Petroleum Limited personnel for your information only and the views expressed are intended to provide market commentary and are not recommendat