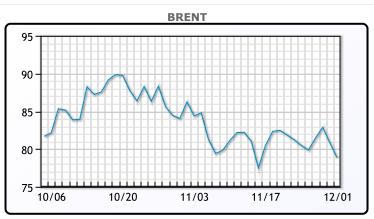

https://www.pflpetroleum.com 1865 Veterans Park Dr. Suite 303 Naples, Florida 34109 Phone: 239-390-2885 Fax: 239-949-0611 Dec 1, 2023 7:47 PM

| Major Energy Futures |        |        |   |  |
|----------------------|--------|--------|---|--|
|                      | Settle | Change | ( |  |
| Brent                | 78.88  | -1.98  |   |  |
| Gas Oil              | 806.5  | -19    | : |  |
| Natural Gas          | 2.814  | -0.002 |   |  |
| RBOB                 | 212.11 | -7.15  |   |  |
| ULSD                 | 266.15 | -5.45  |   |  |
| WTI                  | 74.07  | -1.89  | ( |  |

| Market Commentary                                                      |
|------------------------------------------------------------------------|
| Oil prices fell more than 2% today closing out a volatile week down    |
| about 2% WoW. OPEC+ announced additional production cuts               |
| yesterday, but the market has received this cut with skepticsm. "(It)  |
| seems traders either aren't buying that members will be compliant or   |
| don't view it as being sufficient," Erlam added. In the United States, |
| Federal Reserve Chair Jerome Powell said on Friday that the central    |
| bank would move "carefully" on interest rates as risks of "under- and  |
| over-tightening are becoming balanced." WTI traded down \$1.89 or      |
| -2.49% to close at \$74.07. Brent traded down \$1.98 or -2.45% to      |
| close at \$78.88.                                                      |