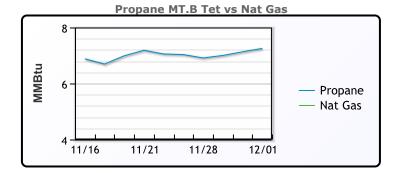

#### MB Week Ago Last **Month Ago** Butane 96 83.1 83 IsoButane 115.1 117.3 111.4 Natural Gasoline 145.4 147 149 Propane 70.5 64.4 66.1

**MB NON** 

|                  | Last  | Week Ago | Month Ago |
|------------------|-------|----------|-----------|
| Butane           | 100.1 | 87.3     | 83        |
| IsoButane        | 115.1 | 117.3    | 111.4     |
| Natural Gasoline | 145.4 | 147      | 149       |
| Propane          | 72.5  | 64.3     | 66.1      |