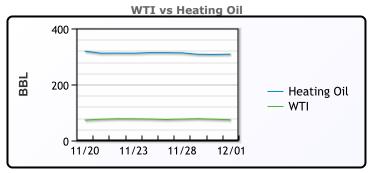

**Crude & Product Markets** 

|     | Last  | Week Ago | Month Ago |
|-----|-------|----------|-----------|
| ANS | 79.67 | 82.05    | 88.84     |
| BLS | 72.07 | 73.75    | 79.94     |
| LLS | 77.07 | 81.25    | 82.63     |
| Mid | 75.45 | 77.94    | 81.05     |
| WTI | 74.07 | 76.75    | 80.44     |