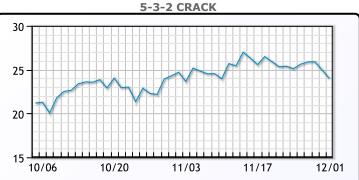

8.88.                                                      |

**Crude & Product Markets** 





|     | Last  | Week Ago | Month Ago |
|-----|-------|----------|-----------|
| ANS | 79.67 | 82.05    | 88.84     |
| BLS | 72.07 | 73.75    | 79.94     |
| LLS | 77.07 | 81.25    | 82.63     |
| Mid | 75.45 | 77.94    | 81.05     |
| WTI | 74.07 | 76.75    | 80.44     |





| Ρ | R | 0 | D | U | C | т | S |
|---|---|---|---|---|---|---|---|
|   |   | - | _ | - | - | - | - |

|           | Last   | Week Ago | Month Ago |
|-----------|--------|----------|-----------|
| Gulf RBOB | 1.9086 | 2.0383   | 2.0205    |
| Gulf ULSD | 2.414  | 2.5369   | 2.8825    |
| NYH RBOB  | 2.1521 | 2.2924   | 2.1905    |
| NYH ULSD  | 2.7425 | 2.9566   | 3.0585    |
| USGC 3%   | 66.85  | 68.11    | 73.85     |



# This report has been prepared by PFL Petroleum Limited personnel for your information only and the views expressed are intended to provide market commentary and are not recommendations. This report is not an offer to sell or a solicitation of any offer to buy any security. The information contained herein has been compiled by PFL from sources believed to be reliable, but no representation or warranty, express or implied, is made by PFL Petroleum Limited, its affiliates or any other person as to its accuracy, completeness or correctness. Copyright 2017 PFL Petroleum Limited. All Rights Reserved





#### MB Week Ago Last **Month Ago** Butane 96 83.1 83 IsoButane 115.1 117.3 111.4 Natural Gasoline 145.4 147 149 Propane 70.5 64.4 66.1

**MB NON** 

|                  | Last  | Week Ago |