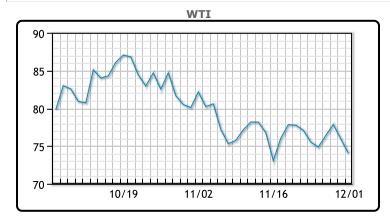

| Market Commentary                                                      |
|------------------------------------------------------------------------|
| Oil prices fell more than 2% today closing out a volatile week down    |
| about 2% WoW. OPEC+ announced additional production cuts               |
| yesterday, but the market has received this cut with skepticsm. "(It)  |
| seems traders either aren't buying that members will be compliant or   |
| don't view it as being sufficient," Erlam added. In the United States, |
| Federal Reserve Chair Jerome Powell said on Friday that the central    |
| bank would move "carefully" on interest rates as risks of "under- and  |
| over-tightening are becoming balanced." WTI traded down \$1.89 or      |
| -2.49% to close at \$74.07. Brent traded down \$1.98 or -2.45% to      |
| close at \$78.88.                                                      |

**Crude & Product Markets** 

|     | Last  | Week Ago | Month Ago |
|-----|-------|----------|-----------|
| ANS | 79.67 | 82.05    | 88.84     |
| BLS | 72.07 | 73.75    | 79.94     |
| LLS | 77.07 | 81.25    | 82.63     |
| Mid | 75.45 | 77.94    | 81.05     |
| WTI | 74.07 | 76.75    | 80.44     |