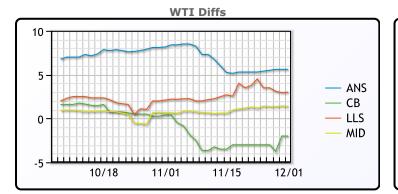

**Crude & Product Markets** 

|     | Last  | Week Ago | Month Ago |
|-----|-------|----------|-----------|
| ANS | 79.67 | 82.05    | 88.84     |
| BLS | 72.07 | 73.75    | 79.94     |
| LLS | 77.07 | 81.25    | 82.63     |
| Mid | 75.45 | 77.94    | 81.05     |
| WTI | 74.07 | 76.75    | 80.44     |