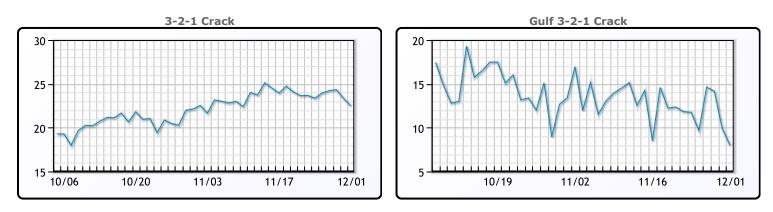

**Crude & Product Markets** 

|     | Last  | Week Ago | Month Ago |
|-----|-------|----------|-----------|
| ANS | 79.67 | 82.05    | 88.84     |
| BLS | 72.07 | 73.75    | 79.94     |
| LLS | 77.07 | 81.25    | 82.63     |
| Mid | 75.45 | 77.94    | 81.05     |
| WTI | 74.07 | 76.75    | 80.44     |

| Ρ | R | 0 | D | U | C | т | S |
|---|---|---|---|---|---|---|---|
|   |   | - | _ | - | - | - | - |

|           | Last   | Week Ago | Month Ago |
|-----------|--------|----------|-----------|
| Gulf RBOB | 1.9086 | 2.0383   | 2.0205    |
| Gulf ULSD | 2.414  | 2.5369   | 2.8825    |
| NYH RBOB  | 2.1521 | 2.2924   | 2.1905    |
| NYH ULSD  | 2.7425 | 2.9566   | 3.0585    |
| USGC 3%   | 66.85  | 68.11    | 73.85     |