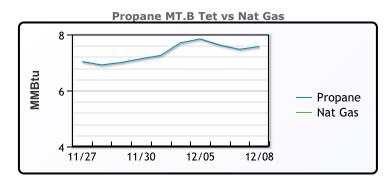

# NGLs

# MB

|                  | Last  | Week Ago | Month Ago |
|------------------|-------|----------|-----------|
| Butane           | 104.1 | 96       | 79.1      |
| IsoButane        | 117.3 | 115.1    | 109       |
| Natural Gasoline | 141.3 | 145.4    | 142.5     |
| Propane          | 69.1  | 70.5     | 62        |

# **MB NON**

|                  | Last  | Week Ago | Month Ago |
|------------------|-------|----------|-----------|
| Butane           | 108.5 | 100.1    | 82.1      |
| IsoButane        | 117.3 | 115.1    | 109       |
| Natural Gasoline | 141.3 | 145.4    | 142.5     |
| Propane          | 69.9  | 72.5     | 61.8      |