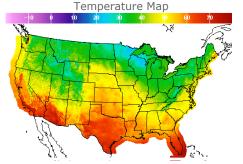

# **Weather Data**

| City         | HIGH °F | LOW °F |
|--------------|---------|--------|
| Calgary      | 28      | 13     |
| Conway       | 28      | 11     |
| Cushing      | 52      | 34     |
| Denver       | 46      | 32     |
| Houston      | 62      | 48     |
| Mont Belvieu | 58      | 42     |
| Sarnia       | 34      | 29     |
| Williston    | 30      | 15     |