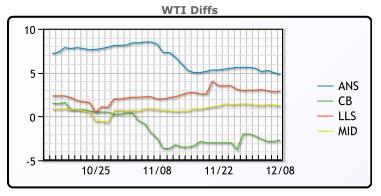

# **CRUDE**

|     | Last  | Week Ago | Month Ago |
|-----|-------|----------|-----------|
| ANS | 76.03 | 79.67    | 82.63     |
| BLS | 68.53 | 72.07    | 71.68     |
| LLS | 74.13 | 77.07    | 77.48     |
| Mid | 72.47 | 75.45    | 75.97     |
| WTI | 71.23 | 74.07    | 75.33     |