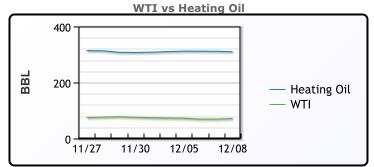

# **Crude & Product Markets**

# **CRUDE**

|     | Last  | Week Ago | Month Ago |
|-----|-------|----------|-----------|
| ANS | 76.03 | 79.67    | 82.63     |
| BLS | 68.53 | 72.07    | 71.68     |
| LLS | 74.13 | 77.07    | 77.48     |
| Mid | 72.47 | 75.45    | 75.97     |
| WTI | 71.23 | 74.07    | 75.33     |

# **PRODUCTS**

|           | Last   | Week Ago | Month Ago |
|-----------|--------|----------|-----------|
| Gulf RBOB | 1.8373 | 1.9086   | 1.9585    |
| Gulf ULSD | 2.236  | 2.414    | 2.5902    |
| NYH RBOB  | 2.0633 | 2.1521   | 2.152     |
| NYH ULSD  | 2.6065 | 2.7425   | 2.8242    |
| USGC 3%   | 67.55  | 66.85    | 68.7      |