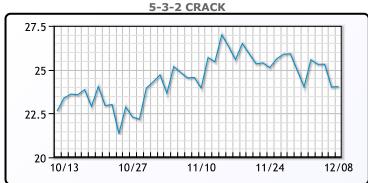

d oil demand. WTI traded up \$.09 or .1% to close at \$71.32. Brent traded up \$.19 or .3% to close at \$76.03.

**Market Commentary** 

# **Crude & Product Markets**





# **CRUDE**

|     | Last  | Week Ago | Month Ago |
|-----|-------|----------|-----------|
| ANS | 76.03 | 79.67    | 82.63     |
| BLS | 68.53 | 72.07    | 71.68     |
| LLS | 74.13 | 77.07    | 77.48     |
| Mid | 72.47 | 75.45    | 75.97     |
| WTI | 71.23 | 74.07    | 75.33     |

# **PRODUCTS**

|           | Last   | Week Ago | Month Ago |
|-----------|--------|----------|-----------|
| Gulf RBOB | 1.8373 | 1.9086   | 1.9585    |
| Gulf ULSD | 2.236  | 2.414    | 2.5902    |
| NYH RBOB  | 2.0633 | 2.1521   | 2.152     |
| NYH ULSD  | 2.6065 | 2.7425   | 2.8242    |
| USGC 3%   | 67.55  | 66.85    | 68.7      |









# NGLs

# MB

|                  | Last  | Week Ago | Month Ago |
|------------------|-------|----------|-----------|
| Butane           | 104.1 | 96       | 79.1      |
| IsoButane        | 117.3 | 115.1    | 109       |
| Natural Gasoline | 141.3 | 145.4    | 142.5     |
| Propane          | 69.1  | 70.5     | 62        |

# **MB NON**

|                  | Last  | Week Ago | Month Ago |
|------------------|-------|----------|-----------|
| Butane           | 108.5 | 100.1    | 82.1      |
| IsoButane        | 117.3 | 115.1    | 109       |
| Natural Gasoline | 141.3 | 145.4    | 142.5     |
| Propane          | 69.9  | 72.5     | 61.8      |

#### **CONWAY**

|           |         | Last | Week Ago | Month Ago |
|-----------|---------|------|----------|-----------|
| Buta      | n