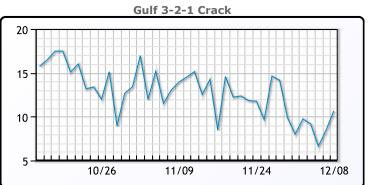

# **Crude & Product Markets**

# **CRUDE**

|     | Last  | Week Ago | Month Ago |
|-----|-------|----------|-----------|
| ANS | 76.03 | 79.67    | 82.63     |
| BLS | 68.53 | 72.07    | 71.68     |
| LLS | 74.13 | 77.07    | 77.48     |
| Mid | 72.47 | 75.45    | 75.97     |
| WTI | 71.23 | 74.07    | 75.33     |

# **PRODUCTS**

|           | Last   | Week Ago | Month Ago |
|-----------|--------|----------|-----------|
| Gulf RBOB | 1.8373 | 1.9086   | 1.9585    |
| Gulf ULSD | 2.236  | 2.414    | 2.5902    |
| NYH RBOB  | 2.0633 | 2.1521   | 2.152     |
| NYH ULSD  | 2.6065 | 2.7425   | 2.8242    |
| USGC 3%   | 67.55  | 66.85    | 68.7      |