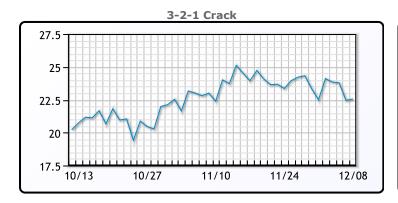

# **Crude & Product Markets**

# **CRUDE**

|     | Last  | Week Ago | Month Ago |
|-----|-------|----------|-----------|
| ANS | 76.03 | 79.67    | 82.63     |
| BLS | 68.53 | 72.07    | 71.68     |
| LLS | 74.13 | 77.07    | 77.48     |
| Mid | 72.47 | 75.45    | 75.97     |
| WTI | 71.23 | 74.07    | 75.33     |

# **PRODUCTS**

|           | Last   | Week Ago | Month Ago |
|-----------|--------|----------|-----------|
| Gulf RBOB | 1.8373 | 1.9086   | 1.9585    |
| Gulf ULSD | 2.236  | 2.414    | 2.5902    |
| NYH RBOB  | 2.0633 | 2.1521   | 2.152     |
| NYH ULSD  | 2.6065 | 2.7425   | 2.8242    |
| USGC 3%   | 67.55  | 66.85    | 68.7      |