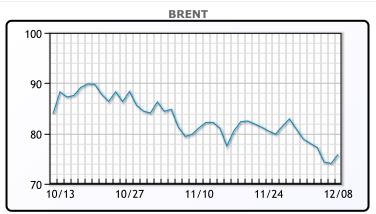

Oil prices were higher today coming off of last weeks lows as the market analyses OPEC production cuts. "Members participating in the output curtailments are not only seeing reduced revenue from smaller volumes but also from the price plunge that developed subsequent to the last OPEC+ decision," said Jim Ritterbusch, president of Ritterbusch and Associates LLC in Galena, Illinois. With cuts not implemented until next month, oil faces a volatile two months before clarity from any quantifiable compliance data, the analysts said. This week, investors are watching for guidance on interest rate policies from meetings at five central banks, including the U.S. Federal Reserve, as well as U.S. inflation data to assess the potential impact on the global economy and oil demand. WTI traded up \$.09 or .1% to close at \$71.32. Brent traded up \$.19 or .3% to close at \$76.03.

# **CRUDE**

|     | Last  | Week Ago | Month Ago |
|-----|-------|----------|-----------|
| ANS | 76.03 | 79.67    | 82.63     |
| BLS | 68.53 | 72.07    | 71.68     |
| LLS | 74.13 | 77.07    | 77.48     |
| Mid | 72.47 | 75.45    | 75.97     |
| WTI | 71.23 | 74.07    | 75.33     |