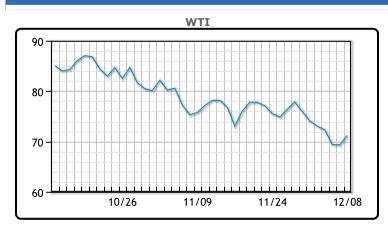

Oil prices were higher today coming off of last weeks lows as the market analyses OPEC production cuts. "Members participating in the output curtailments are not only seeing reduced revenue from smaller volumes but also from the price plunge that developed subsequent to the last OPEC+ decision," said Jim Ritterbusch, president of Ritterbusch and Associates LLC in Galena, Illinois. With cuts not implemented until next month, oil faces a volatile two months before clarity from any quantifiable compliance data, the analysts said. This week, investors are watching for guidance on interest rate policies from meetings at five central banks, including the U.S. Federal Reserve, as well as U.S. inflation data to assess the potential impact on the global economy and oil demand. WTI traded up \$.09 or .1% to close at \$71.32. Brent traded up \$.19 or .3% to close at \$76.03.

# **CRUDE**

|     | Last  | Week Ago | Month Ago |
|-----|-------|----------|-----------|
| ANS | 76.03 | 79.67    | 82.63     |
| BLS | 68.53 | 72.07    | 71.68     |
| LLS | 74.13 | 77.07    | 77.48     |
| Mid | 72.47 | 75.45    | 75.97     |
| WTI | 71.23 | 74.07    | 75.33     |