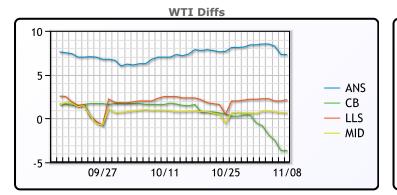

## CRUDE

|     | Last  | Week Ago | Month Ago |
|-----|-------|----------|-----------|
| ANS | 82.63 | 88.84    | 89.79     |
| BLS | 71.68 | 79.94    | 84.39     |
| LLS | 77.48 | 82.76    | 85.09     |
| Mid | 75.97 | 81.35    | 83.74     |
| WTI | 75.33 | 80.44    | 82.79     |