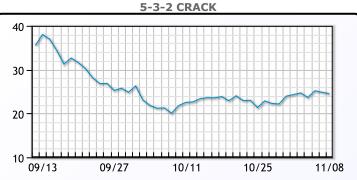

y conditions. |
| WTI traded down \$2.04 or -2.6% to close at \$75.33. Brent traded        |
| down \$2.07 or -2.5% to close at \$79.54.                                |





## CRUDE

|     | Last  | Week Ago | Month Ago |
|-----|-------|----------|-----------|
| ANS | 82.63 | 88.84    | 89.79     |
| BLS | 71.68 | 79.94    | 84.39     |
| LLS | 77.48 | 82.76    | 85.09     |
| Mid | 75.97 | 81.35    | 83.74     |
| WTI | 75.33 | 80.44    | 82.79     |





### PRODUCTS

|           | Last   | Week Ago | Month Ago |
|-----------|--------|----------|-----------|
| Gulf RBOB | 1.9585 | 2.051    | 2.1422    |
| Gulf ULSD | 2.5902 | 2.8323   | 2.8563    |
| NYH RBOB  | 2.152  | 2.209    | 2.2182    |
| NYH ULSD  | 2.8242 | 3.0063   | 2.95193   |
| USGC 3%   | 68.7   | 74.25    | 72.71     |



# This report has been prepared by PFL Petroleum Limited personnel for your information only and the views expressed are intended to provide market commentary and are not recommendations. This report is not an offer to sell or a solicitation of any offer to buy any security. The information contained herein has been compiled by PFL from sources believed to be reliable, but no representation or warranty, express or implied, is made by PFL Petroleum Limited, its affiliates or any other person as to its accuracy, completeness or correctness. Copyright 2017 PFL Petroleum Limited. All Rights Reserved





| MB                      |       |       |       |  |  |  |  |
|-------------------------|-------|-------|-------|--|--|--|--|
| Last Week Ago Month Ago |       |       |       |  |  |  |