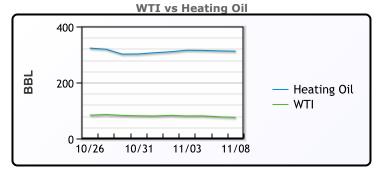

## CRUDE

|     | Last  | Week Ago | Month Ago |
|-----|-------|----------|-----------|
| ANS | 82.63 | 88.84    | 89.79     |
| BLS | 71.68 | 79.94    | 84.39     |
| LLS | 77.48 | 82.76    | 85.09     |
| Mid | 75.97 | 81.35    | 83.74     |
| WTI | 75.33 | 80.44    | 82.79     |

### PRODUCTS

|           | Last   | Week Ago | Month Ago |
|-----------|--------|----------|-----------|
| Gulf RBOB | 1.9585 | 2.051    | 2.1422    |
| Gulf ULSD | 2.5902 | 2.8323   | 2.8563    |
| NYH RBOB  | 2.152  | 2.209    | 2.2182    |
| NYH ULSD  | 2.8242 | 3.0063   | 2.95193   |
| USGC 3%   | 68.7   | 74.25    | 72.71     |