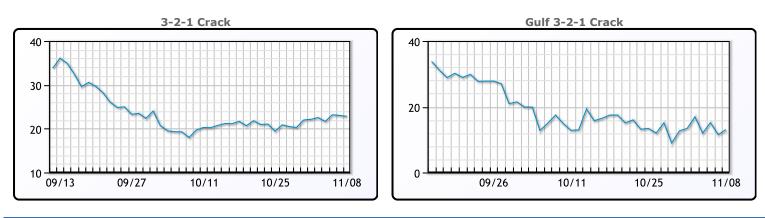

## CRUDE

|     | Last  | Week Ago | Month Ago |
|-----|-------|----------|-----------|
| ANS | 82.63 | 88.84    | 89.79     |
| BLS | 71.68 | 79.94    | 84.39     |
| LLS | 77.48 | 82.76    | 85.09     |
| Mid | 75.97 | 81.35    | 83.74     |
| WTI | 75.33 | 80.44    | 82.79     |

### PRODUCTS

|           | Last   | Week Ago | Month Ago |
|-----------|--------|----------|-----------|
| Gulf RBOB | 1.9585 | 2.051    | 2.1422    |
| Gulf ULSD | 2.5902 | 2.8323   | 2.8563    |
| NYH RBOB  | 2.152  | 2.209    | 2.2182    |
| NYH ULSD  | 2.8242 | 3.0063   | 2.95193   |
| USGC 3%   | 68.7   | 74.25    | 72.71     |