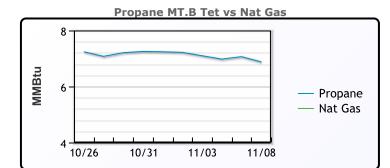

| MB                      |       |       |       |  |  |  |  |
|-------------------------|-------|-------|-------|--|--|--|--|
| Last Week Ago Month Ago |       |       |       |  |  |  |  |
| Butane                  | 79.1  | 83    | 67    |  |  |  |  |
| IsoButane               | 109   | 111.4 | 89    |  |  |  |  |
| Natural Gasoline        | 142.5 | 149   | 153.5 |  |  |  |  |
| Propane                 | 62    | 66.1  | 68.3  |  |  |  |  |

**MB NON** 

|                  | Last  | Week Ago | Month Ago |
|------------------|-------|----------|-----------|
| Butane           | 82.1  | 83       | 77        |
| IsoButane        | 109   | 111.4    | 89        |
| Natural Gasoline | 142.5 | 149      | 153.5     |
| Propane          | 61.8  | 66.1     | 68.1      |