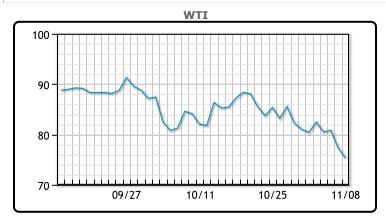

| Market Commentary                                                        |
|--------------------------------------------------------------------------|
| Oil prices traded down further today to its lowest level in 3 months.    |
| The EIA report will be delayed until the 15th but according the API      |
| crude stocks had a huge build. The EIA said production will rise this    |
| year by slightly less than expected but petroleum consumption will fall  |
| by 300K/bpd. "The market is clearly less concerned about the             |
| potential for Middle Eastern supply disruptions and is instead focused   |
| on an easing in the balance," ING analysts Warren Patterson and Ewa      |
| Manthey said in a note to clients, referring to crude supply conditions. |
| WTI traded down \$2.04 or -2.6% to close at \$75.33. Brent traded        |
| down \$2.07 or -2.5% to close at \$79.54.                                |

## CRUDE

|     | Last  | Week Ago | Month Ago |
|-----|-------|----------|-----------|
| ANS | 82.63 | 88.84    | 89.79     |
| BLS | 71.68 | 79.94    | 84.39     |
| LLS | 77.48 | 82.76    | 85.09     |
| Mid | 75.97 | 81.35    | 83.74     |
| WTI | 75.33 | 80.44    | 82.79     |