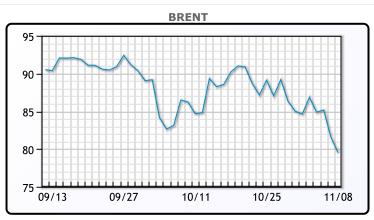

https://www.pflpetroleum.com 1865 Veterans Park Dr. Suite 303 Naples, Florida 34109 Phone: 239-390-2885 Fax: 239-949-0611 Nov 8, 2023 7:14 PM

| Major Energy Futures |        |        |  |  |
|----------------------|--------|--------|--|--|
|                      | Settle | Change |  |  |
| Brent                | 79.54  | -2.07  |  |  |
| Gas Oil              | 839    | -29.75 |  |  |
| Natural Gas          | 3.106  | -0.034 |  |  |
| RBOB                 | 212.85 | -3.92  |  |  |
| ULSD                 | 274.92 | -8.92  |  |  |
| WTI                  | 75.33  | -2.04  |  |  |

| Market Commentary                                                        |
|--------------------------------------------------------------------------|
| Oil prices traded down further today to its lowest level in 3 months.    |
| The EIA report will be delayed until the 15th but according the API      |
| crude stocks had a huge build. The EIA said production will rise this    |
| year by slightly less than expected but petroleum consumption will fall  |
| by 300K/bpd. "The market is clearly less concerned about the             |
| potential for Middle Eastern supply disruptions and is instead focused   |
| on an easing in the balance," ING analysts Warren Patterson and Ewa      |
| Manthey said in a note to clients, referring to crude supply conditions. |
| WTI traded down \$2.04 or -2.6% to close at \$75.33. Brent traded        |
| down \$2.07 or -2.5% to close at \$79.54.                                |