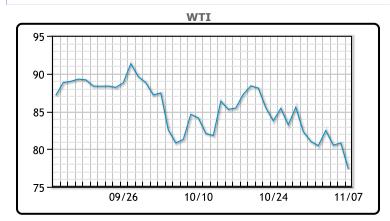

## CRUDE

|     | Last  | Week Ago | Month Ago |
|-----|-------|----------|-----------|
| ANS | 84.67 | 89.42    | 89.79     |
| BLS | 73.72 | 81.42    | 84.39     |
| LLS | 79.37 | 84.71    | 85.09     |
| Mid | 78.05 | 83.29    | 83.74     |
| WTI | 77.37 | 81.02    | 82.79     |