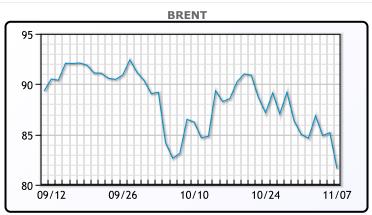

| Market Commentary                                                       |
|-------------------------------------------------------------------------|
| Oil prices dived today to the lowest price since July as demand worries |
| took center stage. Mixed Chinese economic data and rising OPEC          |
| esports helped ease fears about tight markets. "Traders will remain on  |
| high alert for signs of a wider conflict emerging in the region that    |
| could disrupt supplies, but it seems those fears are subsiding," OANDA  |
| analyst Craig Erlam said. The premium on front-month loading Brent      |
| contracts over ones loading in six months was at a 2-1/2-month low,     |
| indicating less concern about supply deficits. On the demand side,      |
| China's crude oil imports in October showed robust growth but its total |
| exports of goods and services contracted at a quicker pace than         |
| expected. WTI traded down \$3.45 or -4.3% to close at \$77.37. Brent    |
| traded down \$3.57 or -4.2% to settle at \$81.61.                       |