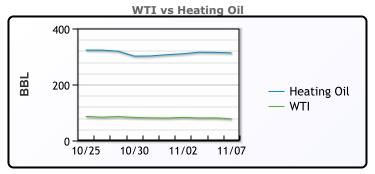

# **Crude & Product Markets**

## CRUDE

|     | Last  | Week Ago | Month Ago |
|-----|-------|----------|-----------|
| ANS | 84.67 | 89.42    | 89.79     |
| BLS | 73.72 | 81.42    | 84.39     |
| LLS | 79.37 | 84.71    | 85.09     |
| Mid | 78.05 | 83.29    | 83.74     |
| WTI | 77.37 | 81.02    | 82.79     |

## PRODUCTS

|           | Last   | Week Ago | Month Ago |
|-----------|--------|----------|-----------|
| Gulf RBOB | 2.0077 | 2.0935   | 2.1422    |
| Gulf ULSD | 2.7209 | 2.938    | 2.8563    |
| NYH RBOB  | 2.1912 | 2.255    | 2.2182    |
| NYH ULSD  | 2.8909 | 3.1135   | 2.95193   |
| USGC 3%   | 70.47  | 75.98    | 72.71     |