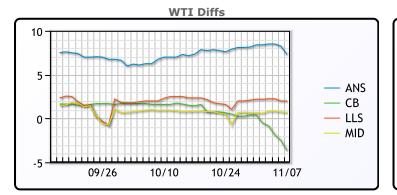

## CRUDE

|     | Last  | Week Ago | Month Ago |
|-----|-------|----------|-----------|
| ANS | 84.67 | 89.42    | 89.79     |
| BLS | 73.72 | 81.42    | 84.39     |
| LLS | 79.37 | 84.71    | 85.09     |
| Mid | 78.05 | 83.29    | 83.74     |
| WTI | 77.37 | 81.02    | 82.79     |