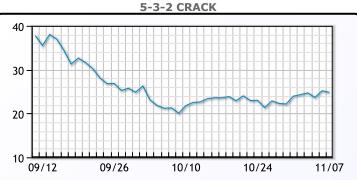

. WTI traded down \$3.45 or -4.3% to close at \$77.37. Brent    |
| traded down \$3.57 or -4.2% to settle at \$81.61.                       |

# **Crude & Product Markets**



## CRUDE

|     | Last  | Week Ago | Month Ago |
|-----|-------|----------|-----------|
| ANS | 84.67 | 89.42    | 89.79     |
| BLS | 73.72 | 81.42    | 84.39     |
| LLS | 79.37 | 84.71    | 85.09     |
| Mid | 78.05 | 83.29    | 83.74     |
| WTI | 77.37 | 81.02    | 82.79     |





## PRODUCTS

|           | Last   | Week Ago | Month Ago |
|-----------|--------|----------|-----------|
| Gulf RBOB | 2.0077 | 2.0935   | 2.1422    |
| Gulf ULSD | 2.7209 | 2.938    | 2.8563    |
| NYH RBOB  | 2.1912 | 2.255    | 2.2182    |
| NYH ULSD  | 2.8909 | 3.1135   | 2.95193   |
| USGC 3%   | 70.47  | 75.98    | 72.71     |



# This report has been prepared by PFL Petroleum Limited personnel for your information only and the views expressed are intended to provide market commentary and are not recommendations. This report is not an offer to sell or a solicitation of any offer to buy any security. The information contained herein has been compiled by PFL from sources believed to be reliable, but no representation or warranty, express or implied, is made by PFL Petroleum Limited, its affiliates or any other person as to its accuracy, completeness or correctness. Copyright 2017 PFL Petroleum Limited. All Rights Reserved





### MB Last Week Ago Month Ago Butane 80.5 80.5 75 91 IsoButane 113.5 107.5 Natural Gasoline 146 149.4 153.5 Propane 63 66.25 68.375

**MB NON** 

|                  | Last  | Week Ago | Mon