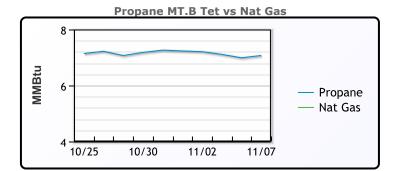

# **Crude & Product Markets**

### MB Last Week Ago Month Ago Butane 80.5 80.5 75 91 IsoButane 113.5 107.5 Natural Gasoline 146 149.4 153.5 Propane 63 66.25 68.375

**MB NON** 

|                  | Last  | Week Ago | Month Ago |
|------------------|-------|----------|-----------|
| Butane           | 83.5  | 83.5     | 78        |
| IsoButane        | 113.5 | 107.5    | 91        |
| Natural Gasoline | 146   | 149.5    | 153.75    |
| Propane          | 62.9  | 65.9     | 68.1      |

# Week Ago Last

**Month Ago** 

CONWAY

| Butane           | 91.5  | 89.25 | 80.5   |
|------------------|-------|-------|--------|
| IsoButane        | 130   | 124   | 116    |
| Natural Gasoline | 150   | 159   | 169    |
| Propane          | 61.75 | 64.5  | 66.125 |

# **EDMONTON**

|         | Last | Week Ago | Month Ago |  |
|---------|------|----------|-----------|--|
| Propane | 48.3 | 50.6     | 49.5      |  |
|         |      |          |           |  |

### SARNIA Last Week Ago **Month Ago** Propane 83 83.5 86.5

RATES