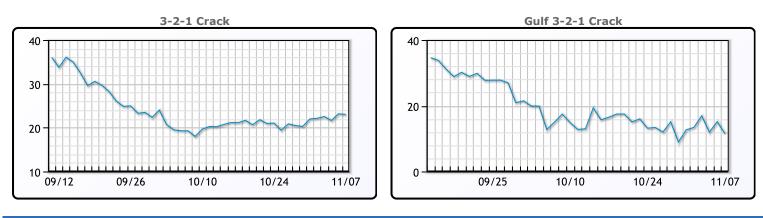

# **Crude & Product Markets**

## CRUDE

|     | Last  | Week Ago | Month Ago |
|-----|-------|----------|-----------|
| ANS | 84.67 | 89.42    | 89.79     |
| BLS | 73.72 | 81.42    | 84.39     |
| LLS | 79.37 | 84.71    | 85.09     |
| Mid | 78.05 | 83.29    | 83.74     |
| WTI | 77.37 | 81.02    | 82.79     |

## PRODUCTS

|           | Last   | Week Ago | Month Ago |
|-----------|--------|----------|-----------|
| Gulf RBOB | 2.0077 | 2.0935   | 2.1422    |
| Gulf ULSD | 2.7209 | 2.938    | 2.8563    |
| NYH RBOB  | 2.1912 | 2.255    | 2.2182    |
| NYH ULSD  | 2.8909 | 3.1135   | 2.95193   |
| USGC 3%   | 70.47  | 75.98    | 72.71     |