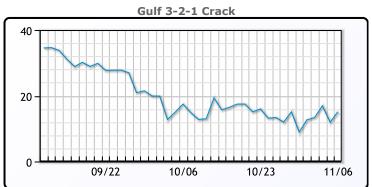

are easing, weighing on prices. WTI traded up \$.31 or .4% to close at \$80.82. Brent traded up \$.29 or .34% to close at \$85.18.

# **Crude & Product Markets**





# **CRUDE**

|     | Last  | Week Ago | Month Ago |
|-----|-------|----------|-----------|
| ANS | 89.07 | 90.46    | 89.79     |
| BLS | 78.32 | 82.71    | 84.39     |
| LLS | 82.82 | 82.63    | 85.09     |
| Mid | 81.57 | 81.05    | 83.74     |
| WTI | 80.82 | 82.31    | 82.79     |

# **PRODUCTS**

|           | Last   | Week Ago | Month Ago |
|-----------|--------|----------|-----------|
| Gulf RBOB | 2.0784 | 2.0205   | 2.1422    |
| Gulf ULSD | 2.8434 | 2.8825   | 2.8563    |
| NYH RBOB  | 2.2434 | 2.1905   | 2.2182    |
| NYH ULSD  | 3.0349 | 3.0585   | 2.95193   |
| USGC 3%   | 74.29  | 73.85    | 72.71     |









# **NGLs**

## MB

|                  | Last  | Week Ago | Month Ago |
|------------------|-------|----------|-----------|
| Butane           | 82.5  | 80       | 67        |
| IsoButane        | 113.5 | 105.4    | 89        |
| Natural Gasoline | 151.5 | 150.5    | 153.5     |
| Propane          | 64.7  | 66.4     | 68.3      |

## **MB NON**

|                  | Last  | Week Ago | Month Ago |
|------------------|-------|----------|-----------|
| Butane           | 85.5  | 83       | 77        |
| IsoButane        | 113.5 | 105.4    | 89        |
| Natural Gasoline | 151.5 | 150.5    | 153.5     |
| Propane          | 64.6  | 66       | 68.1      |

#### **CONWAY**

|                  | Last  | Week Ago | Month Ago |
|------------------|-------|----------|-----------|
| Butane