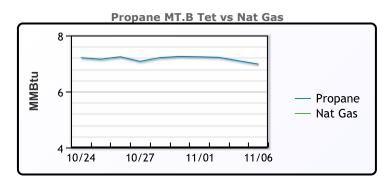

|
| IsoButane        | 113.5 | 105.4    | 89        |
| Natural Gasoline | 151.5 | 150.5    | 153.5     |
| Propane          | 64.6  | 66       | 68.1      |

#### **CONWAY**

|                  | Last  | Week Ago | Month Ago |
|------------------|-------|----------|-----------|
| Butane           | 93    | 88.4     | 80.5      |
| IsoButane        | 136   | 123      | 116       |
| Natural Gasoline | 154.5 | 161.3    | 169       |
| Propane          | 63.3  | 64.1     | 66        |

#### **EDMONTON**

|         | Last | Week Ago | Month Ago |
|---------|------|----------|-----------|
| Propane | 50.3 | 50.8     | 49.5      |

#### **SARNIA**

|         | Last | Week Ago | <b>Month Ago</b> |
|---------|------|----------|------------------|
| Propane | 83   | 83.5     | 86.5             |





## FΧ

|      | Last    | Change  |
|------|---------|---------|
| CAD  | 1.3696  | -0.0004 |
| DXY  | 105.215 | 0.194   |
| Gold | 1976.39 | -1.75   |

## **RATES**

|          | Last   | Change  |
|----------|--------|---------|
| US 2yr   | 4.9282 | -0.0063 |
| US 10yr  | 4.6244 | -0.0187 |
| CAN 10yr | 3.81   | 0.069   |

# **EQUITIES**

|         | Last     | Change |
|---------|----------|--------|
| Nasdaq  | 13518.78 | 40.5   |
| TSX     | 1186.859 | -4.081 |
| S&P 500 | 4365.98  | 7.64   |

# **Weather Data**



| City         | HIGH °F | LOW °F |
|--------------|---------|--------|
| Calgary      | 42      | 31     |
| Conway       | 33      | 29     |
| Cushing      | 77      | 59     |
| Denver       | 67      | 49     |
| Houston      | 81      | 67     |
| Mont Belvieu |