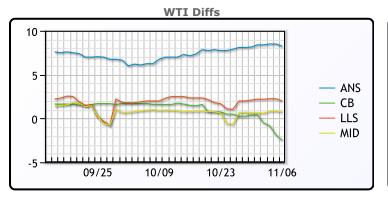

# **CRUDE**

|     | Last  | Week Ago | Month Ago |
|-----|-------|----------|-----------|
| ANS | 89.07 | 90.46    | 89.79     |
| BLS | 78.32 | 82.71    | 84.39     |
| LLS | 82.82 | 82.63    | 85.09     |
| Mid | 81.57 | 81.05    | 83.74     |
| WTI | 80.82 | 82.31    | 82.79     |