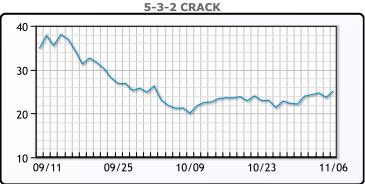

hina are easing, weighing on prices. WTI traded up \$.31 or .4% to close at \$80.82. Brent traded up \$.29 or .34% to close at \$85.18.

# **Crude & Product Markets**





# **CRUDE**

|     | Last  | Week Ago | Month Ago |
|-----|-------|----------|-----------|
| ANS | 89.07 | 90.46    | 89.79     |
| BLS | 78.32 | 82.71    | 84.39     |
| LLS | 82.82 | 82.63    | 85.09     |
| Mid | 81.57 | 81.05    | 83.74     |
| WTI | 80.82 | 82.31    | 82.79     |

# **PRODUCTS**

|           | Last   | Week Ago | Month Ago |
|-----------|--------|----------|-----------|
| Gulf RBOB | 2.0784 | 2.0205   | 2.1422    |
| Gulf ULSD | 2.8434 | 2.8825   | 2.8563    |
| NYH RBOB  | 2.2434 | 2.1905   | 2.2182    |
| NYH ULSD  | 3.0349 | 3.0585   | 2.95193   |
| USGC 3%   | 74.29  | 73.85    | 72.71     |









# **NGLs**

## MB

|                  | Last  | Week Ago | Month Ago |
|------------------|-------|----------|-----------|
| Butane           | 82.5  | 80       | 67        |
| IsoButane        | 113.5 | 105.4    | 89        |
| Natural Gasoline | 151.5 | 150.5    | 153.5     |
| Propane          | 64.7  | 66.4     | 68.3      |

## **MB NON**

|                  | Last  | Week Ago | Month Ago |
|------------------|-------|----------|-----------|
| Butane           | 85.5  | 83       | 77        |
| IsoButane        | 113.5 | 105.4    | 89        |
| Natural Gasoline | 151.5 | 150.5    | 153.5     |
| Propane          | 64.6  | 66       | 68.1      |

#### **CONWAY**

|                  | Last  | Week Ago | Month Ago |
|------------------|-------|----------|-----------|
| Butane