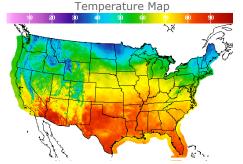

# **Weather Data**

| City         | HIGH °F | LOW °F |
|--------------|---------|--------|
| Calgary      | 42      | 31     |
| Conway       | 33      | 29     |
| Cushing      | 77      | 59     |
| Denver       | 67      | 49     |
| Houston      | 81      | 67     |
| Mont Belvieu | 79      | 66     |
| Sarnia       | 59      | 44     |
| Williston    | 45      | 36     |