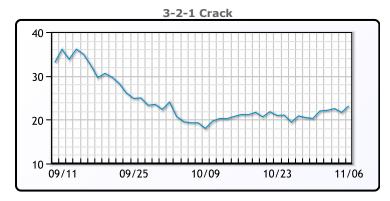

na are easing, weighing on prices. WTI traded up \$.31 or .4% to close at \$80.82. Brent traded up \$.29 or .34% to close at \$85.18.

# **Crude & Product Markets**





# **CRUDE**

|     | Last  | Week Ago | Month Ago |
|-----|-------|----------|-----------|
| ANS | 89.07 | 90.46    | 89.79     |
| BLS | 78.32 | 82.71    | 84.39     |
| LLS | 82.82 | 82.63    | 85.09     |
| Mid | 81.57 | 81.05    | 83.74     |
| WTI | 80.82 | 82.31    | 82.79     |

# **PRODUCTS**

|           | Last   | Week Ago | Month Ago |
|-----------|--------|----------|-----------|
| Gulf RBOB | 2.0784 | 2.0205   | 2.1422    |
| Gulf ULSD | 2.8434 | 2.8825   | 2.8563    |
| NYH RBOB  | 2.2434 | 2.1905   | 2.2182    |
| NYH ULSD  | 3.0349 | 3.0585   | 2.95193   |
| USGC 3%   | 74.29  | 73.85    | 72.71     |









# **NGLs**

## MB

|                  | Last  | Week Ago | Month Ago |
|------------------|-------|----------|-----------|
| Butane           | 82.5  | 80       | 67        |
| IsoButane        | 113.5 | 105.4    | 89        |
| Natural Gasoline | 151.5 | 150.5    | 153.5     |
| Propane          | 64.7  | 66.4     | 68.3      |

## **MB NON**

|                  | Last  | Week Ago | Month Ago |
|------------------|-------|----------|-----------|
| Butane           | 85.5  | 83       | 77        |
| IsoButane        | 113.5 | 105.4    | 89        |
| Natural Gasoline | 151.5 | 150.5    | 153.5     |
| Propane          | 64.6  | 66       | 68.1      |

#### **CONWAY**

|                  | Last  | Week Ago | Month Ago |
|------------------|-------|----------|-----------|
| Butane