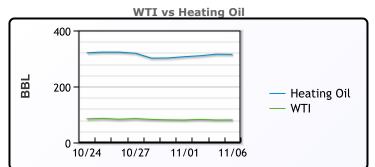

| IsoButane        | 113.5 | 105.4    | 89        |
| Natural Gasoline | 151.5 | 150.5    | 153.5     |
| Propane          | 64.6  | 66       | 68.1      |

#### **CONWAY**

|                  | Last  | Week Ago | Month Ago |
|------------------|-------|----------|-----------|
| Butane           | 93    | 88.4     | 80.5      |
| IsoButane        | 136   | 123      | 116       |
| Natural Gasoline | 154.5 | 161.3    | 169       |
| Propane          | 63.3  | 64.1     | 66        |

#### **EDMONTON**

|         | Last | Week Ago | Month Ago |
|---------|------|----------|-----------|
| Propane | 50.3 | 50.8     | 49.5      |

#### **SARNIA**

|         | Last | Week Ago | <b>Month Ago</b> |
|---------|------|----------|------------------|
| Propane | 83   | 83.5     | 86.5             |





## FΧ

|      | Last    | Change  |
|------|---------|---------|
| CAD  | 1.3696  | -0.0004 |
| DXY  | 105.215 | 0.194   |
| Gold | 1976.39 | -1.75   |

## **RATES**

|          | Last   | Change  |
|----------|--------|---------|
| US 2yr   | 4.9282 | -0.0063 |
| US 10yr  | 4.6244 | -0.0187 |
| CAN 10yr | 3.81   | 0.069   |

# **EQUITIES**

|         | Last     | Change |
|---------|----------|--------|
| Nasdaq  | 13518.78 | 40.5   |
| TSX     | 1186.859 | -4.081 |
| S&P 500 | 4365.98  | 7.64   |

# **Weather Data**



| City         | HIGH °F | LOW °F |
|--------------|---------|--------|
| Calgary      | 42      | 31     |
| Conway       | 33      | 29     |
| Cushing      | 77      | 59     |
| Denver       | 67      | 49     |
| Houston      | 81      | 67     |
| Mont Belvieu | 79