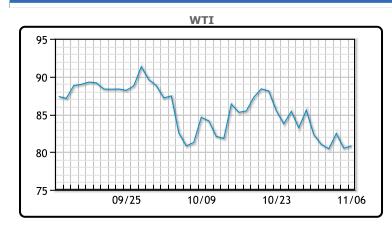

Market Commentary

Oil prices were higher today after Saudi Arabia and Russia reaffirmed their commitment to extra voluntary oil supply cuts. "The announcement shows that Saudi has its shoulder to the wheel as it looks to tighten markets and increases prices," John Kilduff, partner at Again Capital LLC in New York. The cuts could be extended into the first quarter of 2024 because of "seasonally weaker oil demand at the start of every year, ongoing economic growth concerns and the aim of producers and OPEC+ to support the oil market's stability and balance", said UBS strategist Giovanni Staunovo. A weaker dollar also helped prices today. Meanwhile refinery runs in the US and China are easing, weighing on prices. WTI traded up \$.31 or .4% to close at \$80.82. Brent traded up \$.29 or .34% to close at \$85.18.

# **CRUDE**

|     | Last  | Week Ago | Month Ago |
|-----|-------|----------|-----------|
| ANS | 89.07 | 90.46    | 89.79     |
| BLS | 78.32 | 82.71    | 84.39     |
| LLS | 82.82 | 82.63    | 85.09     |
| Mid | 81.57 | 81.05    | 83.74     |
| WTI | 80.82 | 82.31    | 82.79     |