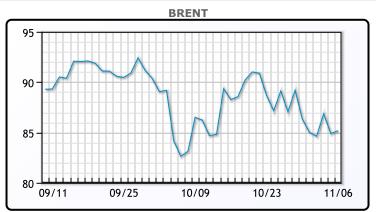

Market Commentary

Oil prices were higher today after Saudi Arabia and Russia reaffirmed their commitment to extra voluntary oil supply cuts. "The announcement shows that Saudi has its shoulder to the wheel as it looks to tighten markets and increases prices," John Kilduff, partner at Again Capital LLC in New York. The cuts could be extended into the first quarter of 2024 because of "seasonally weaker oil demand at the start of every year, ongoing economic growth concerns and the aim of producers and OPEC+ to support the oil market's stability and balance", said UBS strategist Giovanni Staunovo. A weaker dollar also helped prices today. Meanwhile refinery runs in the US and China are easing, weighing on prices. WTI traded up \$.31 or .4% to close at \$80.82. Brent traded up \$.29 or .34% to close at \$85.18.

# **CRUDE**

|     | Last  | Week Ago | Month Ago |
|-----|-------|----------|-----------|
| ANS | 89.07 | 90.46    | 89.79     |
| BLS | 78.32 | 82.71    | 84.39     |
| LLS | 82.82 | 82.63    | 85.09     |
| Mid | 81.57 | 81.05    | 83.74     |
| WTI | 80.82 | 82.31    | 82.79     |