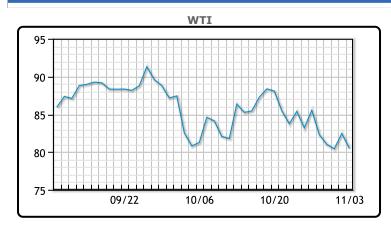

Oil prices were lower today and lower week over week as some of the fear premium over Middle East tensions has left the market. At the same time US jobs data remained pretty strong and indications from the Fed also added to worries of more rate hikes to come. "The market is taking this conflict in its stride, as it looks to be neither a significant demand or supply disruption event," said John Kilduff, partner at Again Capital LLC in New York. On the other side of the world Chinas economic woes continue as October sales grew at the softest rate in 10 months and employment stagnated. China is the worlds largest oil consumer and any economic downturn in the PRC could have broad repercussions for the global oil market. WTI traded down \$1.95 or -2.4% to close at \$80.51. Brent traded down \$1.92 or -2.3% to close

## **CRUDE**

|     | Last  | Week Ago | Month Ago |
|-----|-------|----------|-----------|
| ANS | 89.01 | 93.64    | 95.48     |
| BLS | 78.66 | 85.79    | 90.93     |
| LLS | 82.76 | 87.54    | 91.23     |
| Mid | 81.35 | 86.24    | 90.17     |
| WTI | 80.51 | 85.54    | 89.23     |