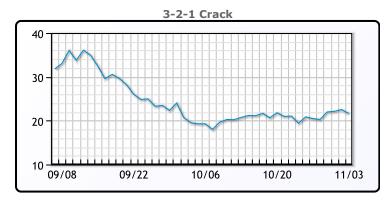

## **PRODUCTS**

|           | Last   | Week Ago | Month Ago |
|-----------|--------|----------|-----------|
| Gulf RBOB | 2.051  | 2.1252   | 2.3421    |
| Gulf ULSD | 2.8323 | 2.8912   | 3.1674    |
| NYH RBOB  | 2.209  | 2.319    | 2.3951    |
| NYH ULSD  | 3.0063 | 3.0569   | 3.2629    |
| USGC 3%   | 74.25  | 78.78    | 78.74     |