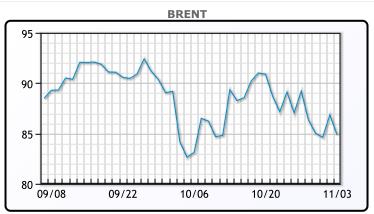

Oil prices were lower today and lower week over week as some of the fear premium over Middle East tensions has left the market. At the same time US jobs data remained pretty strong and indications from the Fed also added to worries of more rate hikes to come. "The market is taking this conflict in its stride, as it looks to be neither a significant demand or supply disruption event," said John Kilduff, partner at Again Capital LLC in New York. On the other side of the world Chinas economic woes continue as October sales grew at the softest rate in 10 months and employment stagnated. China is the worlds largest oil consumer and any economic downturn in the PRC could have broad repercussions for the global oil market. WTI traded down \$1.95 or -2.4% to close at \$80.51. Brent traded down \$1.92 or -2.3% to close

# **Crude & Product Markets**

at \$84.89