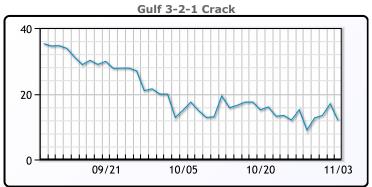

## **PRODUCTS**

|           | Last   | Week Ago | Month Ago |
|-----------|--------|----------|-----------|
| Gulf RBOB | 2.051  | 2.1252   | 2.3421    |
| Gulf ULSD | 2.8323 | 2.8912   | 3.1674    |
| NYH RBOB  | 2.209  | 2.319    | 2.3951    |
| NYH ULSD  | 3.0063 | 3.0569   | 3.2629    |
| USGC 3%   | 74.25  | 78.78    | 78.74     |