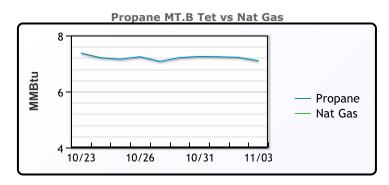

#### MB

|                  | Last  | Week Ago | Month Ago |
|------------------|-------|----------|-----------|
| Butane           | 81.9  | 78.5     | 75.5      |
| IsoButane        | 121.5 | 102.5    | 99.5      |
| Natural Gasoline | 148.8 | 155.4    | 162.5     |
| Propane          | 63.9  | 66       | 72.6      |

#### **MB NON**

|                  | Last  | Week Ago | Month Ago |
|------------------|-------|----------|-----------|
| Butane           | 84.9  | 81.5     | 85.5      |
| IsoButane        | 121.5 | 102.5    | 99.5      |
| Natural Gasoline | 148.8 | 155.4    | 162.5     |
| Propane          | 63.9  | 65.6     | 72.5      |

#### **CONWAY**

|                  | Last  | Week Ago | Month Ago |
|------------------|-------|----------|-----------|
| Butane           | 90.8  | 86       | 87.5      |
| IsoButane        | 130   | 120      | 114       |
| Natural Gasoline | 152.5 | 163.5    | 180       |
| Propane          | 62.8  | 63       | 69.9      |