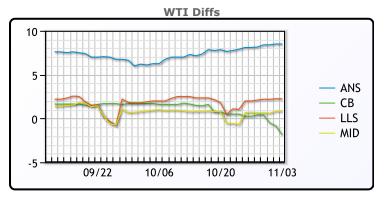

## **CRUDE**

|     | Last  | Week Ago | Month Ago |
|-----|-------|----------|-----------|
| ANS | 89.01 | 93.64    | 95.48     |
| BLS | 78.66 | 85.79    | 90.93     |
| LLS | 82.76 | 87.54    | 91.23     |
| Mid | 81.35 | 86.24    | 90.17     |
| WTI | 80.51 | 85.54    | 89.23     |