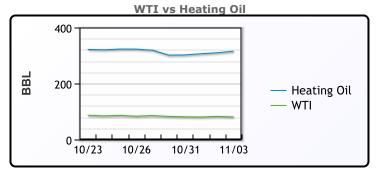

## **CRUDE**

|     | Last  | Week Ago | Month Ago |
|-----|-------|----------|-----------|
| ANS | 89.01 | 93.64    | 95.48     |
| BLS | 78.66 | 85.79    | 90.93     |
| LLS | 82.76 | 87.54    | 91.23     |
| Mid | 81.35 | 86.24    | 90.17     |
| WTI | 80.51 | 85.54    | 89.23     |

## **PRODUCTS**

|           | Last   | Week Ago | Month Ago |
|-----------|--------|----------|-----------|
| Gulf RBOB | 2.051  | 2.1252   | 2.3421    |
| Gulf ULSD | 2.8323 | 2.8912   | 3.1674    |
| NYH RBOB  | 2.209  | 2.319    | 2.3951    |
| NYH ULSD  | 3.0063 | 3.0569   | 3.2629    |
| USGC 3%   | 74.25  | 78.78    | 78.74     |