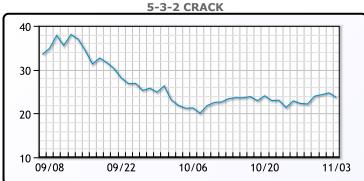

. WTI traded down \$1.95 or -2.4% to close at \$80.51. Brent traded down \$1.92 or -2.3% to close

**Market Commentary** 

# **Crude & Product Markets**

at \$84.89





## **CRUDE**

|     | Last  | Week Ago | Month Ago |
|-----|-------|----------|-----------|
| ANS | 89.01 | 93.64    | 95.48     |
| BLS | 78.66 | 85.79    | 90.93     |
| LLS | 82.76 | 87.54    | 91.23     |
| Mid | 81.35 | 86.24    | 90.17     |
| WTI | 80.51 | 85.54    | 89.23     |

## **PRODUCTS**

|           | Last   | Week Ago | Month Ago |
|-----------|--------|----------|-----------|
| Gulf RBOB | 2.051  | 2.1252   | 2.3421    |
| Gulf ULSD | 2.8323 | 2.8912   | 3.1674    |
| NYH RBOB  | 2.209  | 2.319    | 2.3951    |
| NYH ULSD  | 3.0063 | 3.0569   | 3.2629    |
| USGC 3%   | 74.25  | 78.78    | 78.74     |









#### **NGLs**

#### MB

|                  | Last  | Week Ago | Month Ago |
|------------------|-------|----------|-----------|
| Butane           | 81.9  | 78.5     | 75.5      |
| IsoButane        | 121.5 | 102.5    | 99.5      |
| Natural Gasoline | 148.8 | 155.4    | 162.5     |
| Propane          | 63.9  | 66       | 72.6      |

#### **MB NON**

|                  | Last  | Week Ago | Month Ago |
|------------------|-------|----------|-----------|
| Butane           | 84.9  | 81.5     | 85.5      |
| IsoButane        | 121.5 | 102.5    | 99.5      |
| Natural Gasoline | 148.8 | 155.4    | 162.5     |
| Propane          | 63.9  | 65.6     | 72.5      |

#### **CONWAY**

|                  | Last  | Week Ago | Month Ago |
|------------------|-------|----------|-----------|
| Buta