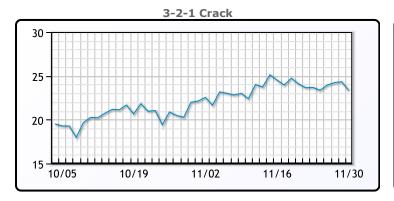

t hoped to join in January. WTI traded down \$1.90 or -2.4% to close at \$75.96. Brent traded down \$.27 or -.3% to close at \$82.83.

# **Crude & Product Markets**





# **CRUDE**

|     | Last  | Week Ago | Month Ago |
|-----|-------|----------|-----------|
| ANS | 81.56 | 82.05    | 90.46     |
| BLS | 73.96 | 73.75    | 82.71     |
| LLS | 78.91 | 81.25    | 84.41     |
| Mid | 77.38 | 77.94    | 82.96     |
| WTI | 75.96 | 76.75    | 82.31     |

# **PRODUCTS**

|           | Last   | Week Ago | Month Ago |
|-----------|--------|----------|-----------|
| Gulf RBOB | 1.9958 | 2.0383   | 2.0218    |
| Gulf ULSD | 2.5042 | 2.5369   | 2.8096    |
| NYH RBOB  | 2.2098 | 2.2924   | 2.2265    |
| NYH ULSD  | 2.8512 | 2.9566   | 2.9713    |
| USGC 3%   | 70     | 68.11    | 76.26     |









# NGLs

# MB

|                  | Last  | Week Ago | Month Ago |
|------------------|-------|----------|-----------|
| Butane           | 89.8  | 83.1     | 80        |
| IsoButane        | 127.6 | 117.3    | 105.4     |
| Natural Gasoline | 145.6 | 147      | 150.5     |
| Propane          | 66.4  | 64.4     | 66.4      |

# **MB NON**

|                  | Last  | Week Ago | Month Ago |
|------------------|-------|----------|-----------|
| Butane           | 93.6  | 87.3     | 83        |
| IsoButane        | 127.6 | 117.3    | 105.4     |
| Natural Gasoline | 145.6 | 147      | 150.5     |
| Propane          | 67.4  | 64.3     | 66        |

#### **CONWAY**

|                  | Last  | Week Ago | Month Ago |
|------------------|-------|----------|-----------|
| Butane           |