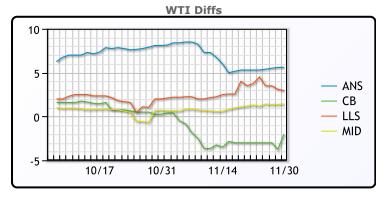

# **CRUDE**

|     | Last  | Week Ago | Month Ago |
|-----|-------|----------|-----------|
| ANS | 81.56 | 82.05    | 90.46     |
| BLS | 73.96 | 73.75    | 82.71     |
| LLS | 78.91 | 81.25    | 84.41     |
| Mid | 77.38 | 77.94    | 82.96     |
| WTI | 75.96 | 76.75    | 82.31     |