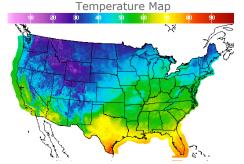

# **Weather Data**

| City         | HIGH °F | LOW °F |
|--------------|---------|--------|
| Calgary      | 26      | 19     |
| Conway       | 30      | 24     |
| Cushing      | 55      | 49     |
| Denver       | 38      | 30     |
| Houston      | 67      | 61     |
| Mont Belvieu | 67      | 59     |
| Sarnia       | 45      | 28     |
| Williston    | 31      | 21     |