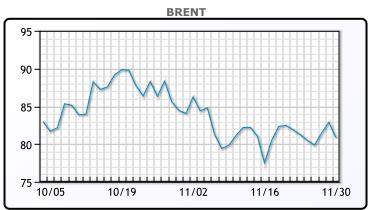

OPEC+ also invited Brazil, a top 10 oil producer, to become a member of the group. The country's energy minister said it hoped to join in January. WTI traded down \$1.90 or -2.4% to close at \$75.96. Brent traded down \$.27 or -.3% to close at \$82.83.

# **CRUDE**

|     | Last  | Week Ago | Month Ago |
|-----|-------|----------|-----------|
| ANS | 81.56 | 82.05    | 90.46     |
| BLS | 73.96 | 73.75    | 82.71     |
| LLS | 78.91 | 81.25    | 84.41     |
| Mid | 77.38 | 77.94    | 82.96     |
| WTI | 75.96 | 76.75    | 82.31     |