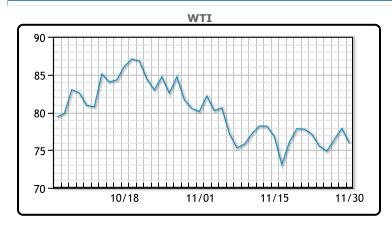

OPEC+ also invited Brazil, a top 10 oil producer, to become a member of the group. The country's energy minister said it hoped to join in January. WTI traded down \$1.90 or -2.4% to close at \$75.96. Brent traded down \$.27 or -.3% to close at \$82.83.

# **CRUDE**

|     | Last  | Week Ago | Month Ago |
|-----|-------|----------|-----------|
| ANS | 81.56 | 82.05    | 90.46     |
| BLS | 73.96 | 73.75    | 82.71     |
| LLS | 78.91 | 81.25    | 84.41     |
| Mid | 77.38 | 77.94    | 82.96     |
| WTI | 75.96 | 76.75    | 82.31     |