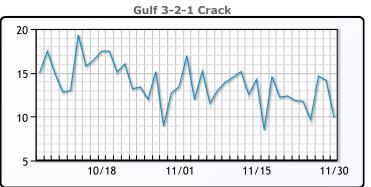

hoped to join in January. WTI traded down \$1.90 or -2.4% to close at \$75.96. Brent traded down \$.27 or -.3% to close at \$82.83.

# **Crude & Product Markets**





# **CRUDE**

|     | Last  | Week Ago | Month Ago |
|-----|-------|----------|-----------|
| ANS | 81.56 | 82.05    | 90.46     |
| BLS | 73.96 | 73.75    | 82.71     |
| LLS | 78.91 | 81.25    | 84.41     |
| Mid | 77.38 | 77.94    | 82.96     |
| WTI | 75.96 | 76.75    | 82.31     |

# **PRODUCTS**

|           | Last   | Week Ago | Month Ago |
|-----------|--------|----------|-----------|
| Gulf RBOB | 1.9958 | 2.0383   | 2.0218    |
| Gulf ULSD | 2.5042 | 2.5369   | 2.8096    |
| NYH RBOB  | 2.2098 | 2.2924   | 2.2265    |
| NYH ULSD  | 2.8512 | 2.9566   | 2.9713    |
| USGC 3%   | 70     | 68.11    | 76.26     |









# NGLs

# MB

|                  | Last  | Week Ago | Month Ago |
|------------------|-------|----------|-----------|
| Butane           | 89.8  | 83.1     | 80        |
| IsoButane        | 127.6 | 117.3    | 105.4     |
| Natural Gasoline | 145.6 | 147      | 150.5     |
| Propane          | 66.4  | 64.4     | 66.4      |

# **MB NON**

|                  | Last  | Week Ago | Month Ago |
|------------------|-------|----------|-----------|
| Butane           | 93.6  | 87.3     | 83        |
| IsoButane        | 127.6 | 117.3    | 105.4     |
| Natural Gasoline | 145.6 | 147      | 150.5     |
| Propane          | 67.4  | 64.3     | 66        |

#### **CONWAY**

|                  | Last  | Week Ago | Month Ago |
|------------------|-------|----------|-----------|
| Butane           | 10