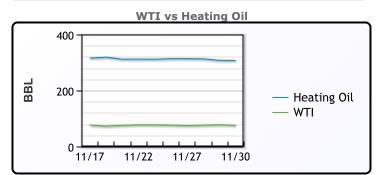

|
| IsoButane        | 127.6 | 117.3    | 105.4     |
| Natural Gasoline | 145.6 | 147      | 150.5     |
| Propane          | 67.4  | 64.3     | 66        |

#### **CONWAY**

|                  | Last  | Week Ago | Month Ago |
|------------------|-------|----------|-----------|
| Butane           | 104.4 | 97.4     | 88.4      |
| IsoButane        | 145   | 130      | 123       |
| Natural Gasoline | 147   | 150      | 161.3     |
| Propane          | 63.4  | 62.5     | 64.1      |

#### **EDMONTON**

|         | Last | Week Ago | Month Ago |  |
|---------|------|----------|-----------|--|
| Propane | 46.9 | 49.3     | 50.8      |  |

#### **SARNIA**

|         | Last | Week Ago | Month Ago |
|---------|------|----------|-----------|
| Propane | 87   | 84.5     | 83.5      |

# 



# FΧ

|      | Last    | Change  |
|------|---------|---------|
| CAD  | 1.3545  | -0.0016 |
| DXY  | 103.497 | 0.732   |
| Gold | 2041.82 | 5.41    |

# **RATES**

|          | Last   | Change  |
|----------|--------|---------|
| US 2yr   | 4.6678 | -0.0124 |
| US 10yr  | 4.3206 | -0.0058 |
| CAN 10yr | 3.554  | 0.047   |

# **EQUITIES**

|         | Last     | Change |
|---------|----------|--------|
| Nasdaq  | 14226.22 | -32.27 |
| TSX     | 1219.542 | 7.52   |
| S&P 500 | 4567.8   | 17.22  |

# **Weather Data**



| City         | HIGH °F | LOW °F |
|--------------|---------|--------|
| Calgary      | 26      | 19     |
| Conway       | 30      | 24     |
| Cushing      | 55      | 49     |
| Denver       | 38      | 30     |
| Houston      | 67      | 61     |
| Mont Belvieu | 67