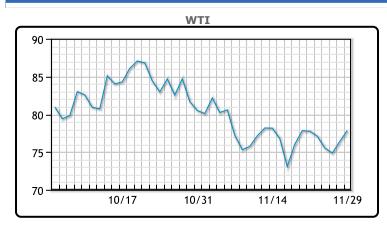

## Market Commentary

Oil prices rose today as Saudi Arabia is reportedly pushing for a production cut of an additional 1MM/bpd. Investors have focused their attention on tomorrows OPEC meeting on expectations of fresh supply cuts. "All eyes are on the Nov. 30 OPEC meeting, and the fine details will matter," CFRA analyst Stewart Glickman said. The EIA reported a surprise build in crude, distillate, and gasoline inventories. WTI traded up \$1.45 or 1.9% to close at \$77.86. Brent traded up \$1.42 or 1.7% to close at \$83.10.

## **CRUDE**

|     | Last  | Week Ago | Month Ago |
|-----|-------|----------|-----------|
| ANS | 83.46 | 82.05    | 93.64     |
| BLS | 74.11 | 73.75    | 85.79     |
| LLS | 80.96 | 81.25    | 87.54     |
| Mid | 79.21 | 77.94    | 86.24     |
| WTI | 77.86 | 76.75    | 85.54     |