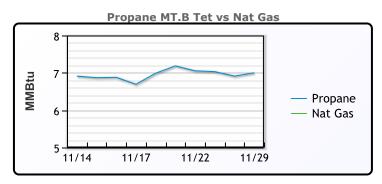

#### MB

|                  | Last  | Week Ago | Month Ago |
|------------------|-------|----------|-----------|
| Butane           | 87    | 83.1     | 78.5      |
| IsoButane        | 124.5 | 117.3    | 102.5     |
| Natural Gasoline | 148.9 | 147      | 155.4     |
| Propane          | 65.3  | 64.4     | 66        |

#### **MB NON**

|                  | Last  | Week Ago | Month Ago |
|------------------|-------|----------|-----------|
| Butane           | 91.1  | 87.3     | 81.5      |
| IsoButane        | 124.5 | 117.3    | 102.5     |
| Natural Gasoline | 148.9 | 147      | 155.4     |
| Propane          | 65.9  | 64.3     | 65.6      |