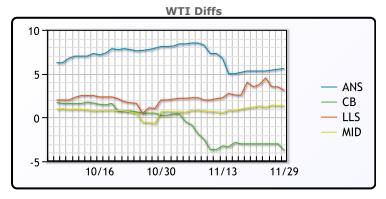

## **CRUDE**

|     | Last  | Week Ago | Month Ago |
|-----|-------|----------|-----------|
| ANS | 83.46 | 82.05    | 93.64     |
| BLS | 74.11 | 73.75    | 85.79     |
| LLS | 80.96 | 81.25    | 87.54     |
| Mid | 79.21 | 77.94    | 86.24     |
| WTI | 77.86 | 76.75    | 85.54     |