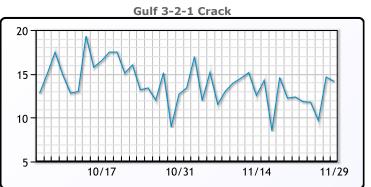

## **PRODUCTS**

|           | Last   | Week Ago | Month Ago |
|-----------|--------|----------|-----------|
| Gulf RBOB | 2.0798 | 2.0383   | 2.1252    |
| Gulf ULSD | 2.5412 | 2.5369   | 2.8912    |
| NYH RBOB  | 2.3006 | 2.2924   | 2.319     |
| NYH ULSD  | 2.9095 | 2.9566   | 3.0569    |
| USGC 3%   | 70.35  | 68.11    | 78.78     |