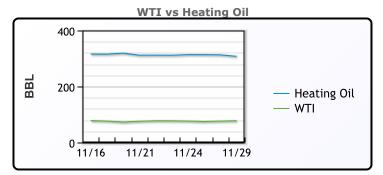

## **CRUDE**

|     | Last  | Week Ago | Month Ago |
|-----|-------|----------|-----------|
| ANS | 83.46 | 82.05    | 93.64     |
| BLS | 74.11 | 73.75    | 85.79     |
| LLS | 80.96 | 81.25    | 87.54     |
| Mid | 79.21 | 77.94    | 86.24     |
| WTI | 77.86 | 76.75    | 85.54     |

## **PRODUCTS**

|           | Last   | Week Ago | Month Ago |
|-----------|--------|----------|-----------|
| Gulf RBOB | 2.0798 | 2.0383   | 2.1252    |
| Gulf ULSD | 2.5412 | 2.5369   | 2.8912    |
| NYH RBOB  | 2.3006 | 2.2924   | 2.319     |
| NYH ULSD  | 2.9095 | 2.9566   | 3.0569    |
| USGC 3%   | 70.35  | 68.11    | 78.78     |