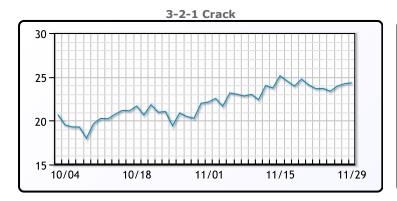

## **PRODUCTS**

|           | Last   | Week Ago | Month Ago |
|-----------|--------|----------|-----------|
| Gulf RBOB | 2.0798 | 2.0383   | 2.1252    |
| Gulf ULSD | 2.5412 | 2.5369   | 2.8912    |
| NYH RBOB  | 2.3006 | 2.2924   | 2.319     |
| NYH ULSD  | 2.9095 | 2.9566   | 3.0569    |
| USGC 3%   | 70.35  | 68.11    | 78.78     |