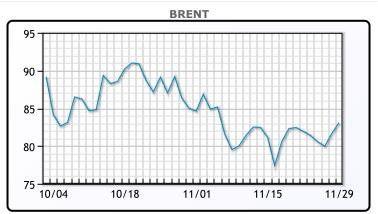

## Market Commentary

Oil prices rose today as Saudi Arabia is reportedly pushing for a production cut of an additional 1MM/bpd. Investors have focused their attention on tomorrows OPEC meeting on expectations of fresh supply cuts. "All eyes are on the Nov. 30 OPEC meeting, and the fine details will matter," CFRA analyst Stewart Glickman said. The EIA reported a surprise build in crude, distillate, and gasoline inventories. WTI traded up \$1.45 or 1.9% to close at \$77.86. Brent traded up \$1.42 or 1.7% to close at \$83.10.

## **CRUDE**

|     | Last  | Week Ago | Month Ago |
|-----|-------|----------|-----------|
| ANS | 83.46 | 82.05    | 93.64     |
| BLS | 74.11 | 73.75    | 85.79     |
| LLS | 80.96 | 81.25    | 87.54     |
| Mid | 79.21 | 77.94    | 86.24     |
| WTI | 77.86 | 76.75    | 85.54     |