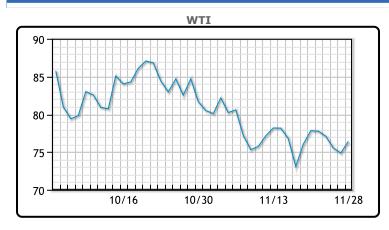

# Oil prices were higher today settling higher on the possibility that OPEC+ will extend or deepen supply cuts. The group will meet on Thursday to discuss 2024 after initially pushing back the meeting last week. "We believe the market's primary focus surrounds the continuation of Saudi Arabia's additional voluntary cuts of 1 million barrels per day," Walt Chancellor, an energy strategist at Macquarie, said in a note. "We believe an extension of these cuts into Q2/Q3 2024 may represent the threshold for this meeting being viewed bullishly." Crude was also buoyed by a lower dollar. The U.S. dollar sank to a three-month low on Tuesday after U.S. Federal Reserve Governor Christopher Waller flagged the possibility of lowering the Fed policy rate in the months ahead if inflation declines further. WTI traded \$1.55 up 2.1% to close at \$76.41. Brent traded up \$1.70 or 2.1% to close at \$81.68.

## **CRUDE**

|     | Last  | Week Ago | Month Ago |
|-----|-------|----------|-----------|
| ANS | 81.91 | 82.72    | 93.64     |
| BLS | 73.41 | 74.42    | 85.79     |
| LLS | 79.91 | 81.25    | 87.54     |
| Mid | 77.76 | 77.94    | 86.24     |
| WTI | 76.41 | 77.42    | 85.54     |