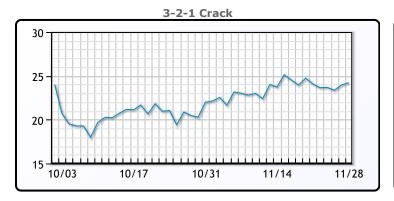

# **Crude & Product Markets**

## **CRUDE**

|     | Last  | Week Ago | Month Ago |
|-----|-------|----------|-----------|
| ANS | 81.91 | 82.72    | 93.64     |
| BLS | 73.41 | 74.42    | 85.79     |
| LLS | 79.91 | 81.25    | 87.54     |
| Mid | 77.76 | 77.94    | 86.24     |
| WTI | 76.41 | 77.42    | 85.54     |

## **PRODUCTS**

|           | Last   | Week Ago | Month Ago |
|-----------|--------|----------|-----------|
| Gulf RBOB | 2.0526 | 2.0383   | 2.1252    |
| Gulf ULSD | 2.5635 | 2.5369   | 2.8912    |
| NYH RBOB  | 2.254  | 2.2924   | 2.319     |
| NYH ULSD  | 2.958  | 2.9566   | 3.0569    |
| USGC 3%   | 69.13  | 68.97    | 78.78     |