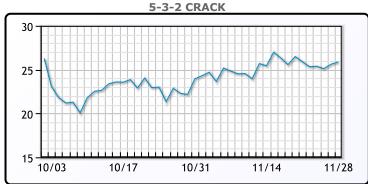

s further. WTI traded \$1.55 up 2.1% to close at \$76.41. Brent traded up \$1.70 or 2.1% to close at \$81.68.

**Market Commentary** 

# **Crude & Product Markets**





## **CRUDE**

|     | Last  | Week Ago | Month Ago |
|-----|-------|----------|-----------|
| ANS | 81.91 | 82.72    | 93.64     |
| BLS | 73.41 | 74.42    | 85.79     |
| LLS | 79.91 | 81.25    | 87.54     |
| Mid | 77.76 | 77.94    | 86.24     |
| WTI | 76.41 | 77.42    | 85.54     |

## **PRODUCTS**

|           | Last   | Week Ago | Month Ago |
|-----------|--------|----------|-----------|
| Gulf RBOB | 2.0526 | 2.0383   | 2.1252    |
| Gulf ULSD | 2.5635 | 2.5369   | 2.8912    |
| NYH RBOB  | 2.254  | 2.2924   | 2.319     |
| NYH ULSD  | 2.958  | 2.9566   | 3.0569    |
| USGC 3%   | 69.13  | 68.97    | 78.78     |









# NGLs

#### MB

|                  | Last  | Week Ago | Month Ago |
|------------------|-------|----------|-----------|
| Butane           | 84.6  | 83.3     | 78.5      |
| IsoButane        | 128.8 | 113.7    | 102.5     |
| Natural Gasoline | 146.3 | 148      | 155.4     |
| Propane          | 64.1  | 64.6     | 66        |

# **MB NON**

|                  | Last  | Week Ago | Month Ago |
|------------------|-------|----------|-----------|
| Butane           | 88.8  | 87.4     | 81.5      |
| IsoButane        | 128.8 | 113.7    | 102.5     |
| Natural Gasoline | 146.3 | 148      | 155.4     |
| Propane          | 64.6  | 64.5     | 65.6      |

#### **CONWAY**

|                  | Last  | Week Ago | Month Ago |
|------------------|-------|----------|-----------|
| Butane