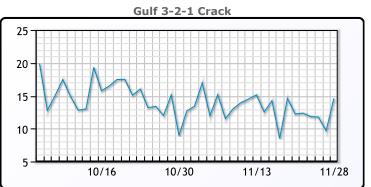

# **Crude & Product Markets**

## **PRODUCTS**

|           | Last   | Week Ago | Month Ago |
|-----------|--------|----------|-----------|
| Gulf RBOB | 2.0526 | 2.0383   | 2.1252    |
| Gulf ULSD | 2.5635 | 2.5369   | 2.8912    |
| NYH RBOB  | 2.254  | 2.2924   | 2.319     |
| NYH ULSD  | 2.958  | 2.9566   | 3.0569    |
| USGC 3%   | 69.13  | 68.97    | 78.78     |