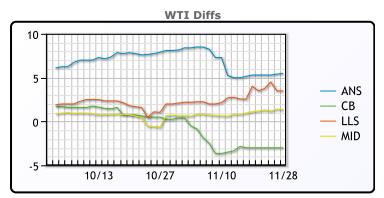

## **CRUDE**

|     | Last  | Week Ago | Month Ago |
|-----|-------|----------|-----------|
| ANS | 81.91 | 82.72    | 93.64     |
| BLS | 73.41 | 74.42    | 85.79     |
| LLS | 79.91 | 81.25    | 87.54     |
| Mid | 77.76 | 77.94    | 86.24     |
| WTI | 76.41 | 77.42    | 85.54     |