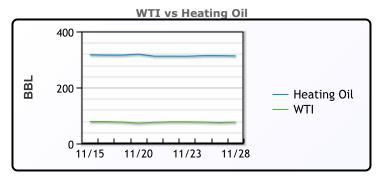

# **Crude & Product Markets**

## **CRUDE**

|     | Last  | Week Ago | Month Ago |
|-----|-------|----------|-----------|
| ANS | 81.91 | 82.72    | 93.64     |
| BLS | 73.41 | 74.42    | 85.79     |
| LLS | 79.91 | 81.25    | 87.54     |
| Mid | 77.76 | 77.94    | 86.24     |
| WTI | 76.41 | 77.42    | 85.54     |

## **PRODUCTS**

|           | Last   | Week Ago | Month Ago |
|-----------|--------|----------|-----------|
| Gulf RBOB | 2.0526 | 2.0383   | 2.1252    |
| Gulf ULSD | 2.5635 | 2.5369   | 2.8912    |
| NYH RBOB  | 2.254  | 2.2924   | 2.319     |
| NYH ULSD  | 2.958  | 2.9566   | 3.0569    |
| USGC 3%   | 69.13  | 68.97    | 78.78     |