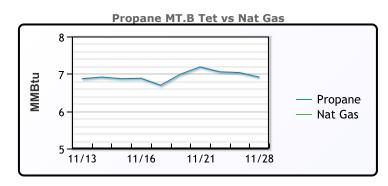

# NGLs

#### MB

|                  | Last  | Week Ago | Month Ago |
|------------------|-------|----------|-----------|
| Butane           | 84.6  | 83.3     | 78.5      |
| IsoButane        | 128.8 | 113.7    | 102.5     |
| Natural Gasoline | 146.3 | 148      | 155.4     |
| Propane          | 64.1  | 64.6     | 66        |