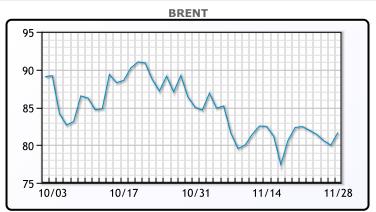

# Oil prices were higher today settling higher on the possibility that OPEC+ will extend or deepen supply cuts. The group will meet on Thursday to discuss 2024 after initially pushing back the meeting last week. "We believe the market's primary focus surrounds the continuation of Saudi Arabia's additional voluntary cuts of 1 million barrels per day," Walt Chancellor, an energy strategist at Macquarie, said in a note. "We believe an extension of these cuts into Q2/Q3 2024 may represent the threshold for this meeting being viewed bullishly." Crude was also buoyed by a lower dollar. The U.S. dollar sank to a three-month low on Tuesday after U.S. Federal Reserve Governor Christopher Waller flagged the possibility of lowering the Fed policy rate in the months ahead if inflation declines further. WTI traded \$1.55 up 2.1% to close at \$76.41. Brent traded up \$1.70 or 2.1% to close at \$81.68.

## **CRUDE**

|     | Last  | Week Ago | Month Ago |
|-----|-------|----------|-----------|
| ANS | 81.91 | 82.72    | 93.64     |
| BLS | 73.41 | 74.42    | 85.79     |
| LLS | 79.91 | 81.25    | 87.54     |
| Mid | 77.76 | 77.94    | 86.24     |
| WTI | 76.41 | 77.42    | 85.54     |