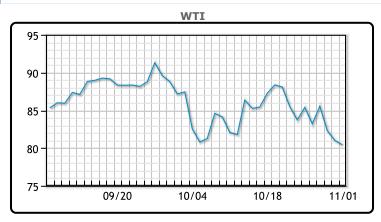

# Market Commentary Oil prices rose today as the Fed decided to keep rates unchanged yesterday. Todays gains broke a 3 day streak of losses as some risk appetite increased in light of the Fed decision. "If the Fed calls off the dogs, the bottom for oil should be very close to being in," said Phil Flynn, analyst at Price Futures Group. Investors will continue to watch for developments in the Middle East and how any rise in tensions could result in oil supply shocks. Fighting continues to rage on in Gaza and there are risks the conflict could spill over. WTI traded up \$2.23 or 2.8% to close at \$82.67. Brent traded up \$2.22 or 2.6% to close at

## **CRUDE**

|     | Last  | Week Ago | Month Ago |
|-----|-------|----------|-----------|
| ANS | 88.84 | 93.94    | 96.99     |
| BLS | 79.94 | 86.54    | 92.49     |
| LLS | 82.63 | 87.54    | 92.59     |
| Mid | 81.05 | 86.24    | 91.57     |
| WTI | 80.44 | 86.04    | 90.79     |