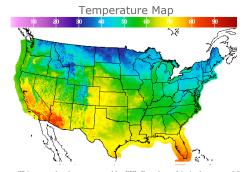

# **Weather Data**

| City         | HIGH °F | LOW °F |
|--------------|---------|--------|
| Calgary      | 37      | 26     |
| Conway       | 30      | 17     |
| Cushing      | 60      | 38     |
| Denver       | 63      | 43     |
| Houston      | 65      | 46     |
| Mont Belvieu | 63      | 41     |
| Sarnia       | 46      | 32     |
| Williston    | 33      | 19     |
|              |         |        |