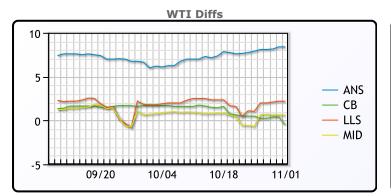

## **CRUDE**

|     | Last  | Week Ago | Month Ago |
|-----|-------|----------|-----------|
| ANS | 88.84 | 93.94    | 96.99     |
| BLS | 79.94 | 86.54    | 92.49     |
| LLS | 82.63 | 87.54    | 92.59     |
| Mid | 81.05 | 86.24    | 91.57     |
| WTI | 80.44 | 86.04    | 90.79     |