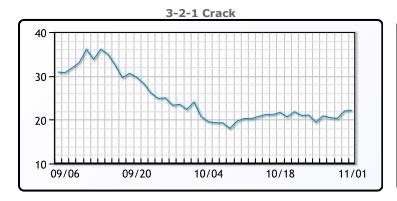

## **CRUDE**

|     | Last  | Week Ago | Month Ago |
|-----|-------|----------|-----------|
| ANS | 88.84 | 93.94    | 96.99     |
| BLS | 79.94 | 86.54    | 92.49     |
| LLS | 82.63 | 87.54    | 92.59     |
| Mid | 81.05 | 86.24    | 91.57     |
| WTI | 80.44 | 86.04    | 90.79     |

## **PRODUCTS**

|           | Last   | Week Ago | Month Ago |
|-----------|--------|----------|-----------|
| Gulf RBOB | 2.0205 | 2.1252   | 2.3845    |
| Gulf ULSD | 2.8825 | 2.8912   | 3.2881    |
| NYH RBOB  | 2.1905 | 2.319    | 2.3975    |
| NYH ULSD  | 3.0585 | 3.0569   | 3.3661    |
| USGC 3%   | 73.85  | 78.78    | 82.32     |