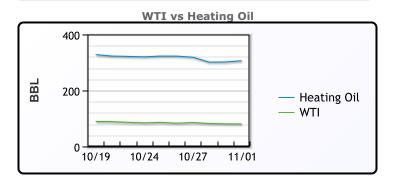

# Market Commentary Oil prices rose today as the Fed decided to keep rates unchanged yesterday. Todays gains broke a 3 day streak of losses as some risk appetite increased in light of the Fed decision. "If the Fed calls off the dogs, the bottom for oil should be very close to being in," said Phil Flynn, analyst at Price Futures Group. Investors will continue to watch for developments in the Middle East and how any rise in tensions could result in oil supply shocks. Fighting continues to rage on in Gaza and there are risks the conflict could spill over. WTI traded up \$2.23 or 2.8% to close at \$82.67. Brent traded up \$2.22 or 2.6% to close at

## **CRUDE**

|     | Last  | Week Ago | Month Ago |
|-----|-------|----------|-----------|
| ANS | 88.84 | 93.94    | 96.99     |
| BLS | 79.94 | 86.54    | 92.49     |
| LLS | 82.63 | 87.54    | 92.59     |
| Mid | 81.05 | 86.24    | 91.57     |
| WTI | 80.44 | 86.04    | 90.79     |