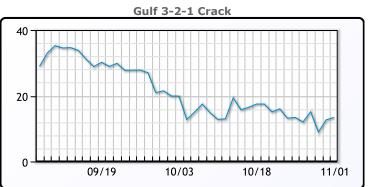

## **PRODUCTS**

|           | Last   | Week Ago | Month Ago |
|-----------|--------|----------|-----------|
| Gulf RBOB | 2.0205 | 2.1252   | 2.3845    |
| Gulf ULSD | 2.8825 | 2.8912   | 3.2881    |
| NYH RBOB  | 2.1905 | 2.319    | 2.3975    |
| NYH ULSD  | 3.0585 | 3.0569   | 3.3661    |
| USGC 3%   | 73.85  | 78.78    | 82.32     |