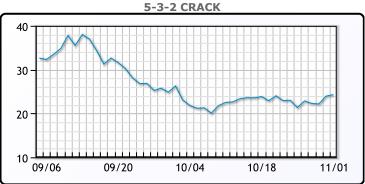

the conflict could spill over. WTI traded up \$2.23 or 2.8% to close at \$82.67. Brent traded up \$2.22 or 2.6% to close at

# **Crude & Product Markets**

\$86.85.





## **CRUDE**

|     | Last  | Week Ago | Month Ago |
|-----|-------|----------|-----------|
| ANS | 88.84 | 93.94    | 96.99     |
| BLS | 79.94 | 86.54    | 92.49     |
| LLS | 82.63 | 87.54    | 92.59     |
| Mid | 81.05 | 86.24    | 91.57     |
| WTI | 80.44 | 86.04    | 90.79     |

## **PRODUCTS**

|           | Last   | Week Ago | Month Ago |
|-----------|--------|----------|-----------|
| Gulf RBOB | 2.0205 | 2.1252   | 2.3845    |
| Gulf ULSD | 2.8825 | 2.8912   | 3.2881    |
| NYH RBOB  | 2.1905 | 2.319    | 2.3975    |
| NYH ULSD  | 3.0585 | 3.0569   | 3.3661    |
| USGC 3%   | 73.85  | 78.78    | 82.32     |









# NGLs

#### MB

|                  | Last | Week Ago | Month Ago |
|------------------|------|----------|-----------|
| Butane           | 83   | 77.75    | 73.5      |
| IsoButane        | 111  | 101.75   | 97.75     |
| Natural Gasoline | 149  | 156.5    | 165.4     |
| Propane          | 66   | 66.125   | 72.125    |

#### **MB NON**

|                  | Last   | Week Ago | Month Ago |
|------------------|--------|----------|-----------|
| Butane           | 86     | 80.75    | 87.5      |
| IsoButane        | 111    | 101.75   | 97.75     |
| Natural Gasoline | 149.25 | 157.75   | 164.75    |
| Propane          | 66.1   | 65.9     | 71.9      |

#### **CONWAY**

|                  | Last  | Week Ago | Month Ago |
|------------------|-------|----------|-----------|
| Butane