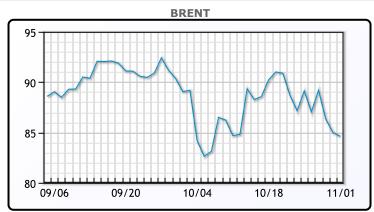

# Market Commentary Oil prices rose today as the Fed decided to keep rates unchanged yesterday. Todays gains broke a 3 day streak of losses as some risk appetite increased in light of the Fed decision. "If the Fed calls off the dogs, the bottom for oil should be very close to being in," said Phil Flynn, analyst at Price Futures Group. Investors will continue to watch for developments in the Middle East and how any rise in tensions could result in oil supply shocks. Fighting continues to rage on in Gaza and there are risks the conflict could spill over. WTI traded up \$2.23 or 2.8% to close at \$82.67. Brent traded up \$2.22 or 2.6% to close at

# **Crude & Product Markets**

\$86.85.