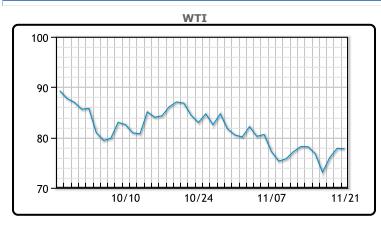

# **Market Commentary**

Oil prices were mostly flat for the day. Prices pared losses late, with one more session before the U.S. Thanksgiving holiday on Thursday, which typically yields lower trading volumes in oil. "Going into the long weekend the market would rather be a little bit long than short," said Andrew Lipow, president of Lipow Oil Associates. Oil has fallen about 16% since late September as crude output in the U.S., the world's top producer, held at record highs, while the market was concerned about demand growth and a potential economic slowdown. WTI traded down \$.06 to close at \$77.77. Brent traded up \$.13 to close at \$82.45.

## CRUDE

|     | Last  | Week Ago | Month Ago |
|-----|-------|----------|-----------|
| ANS | 82.72 | 83.26    | 96.35     |
| BLS | 74.42 | 74.91    | 89.4      |
| LLS | 81.18 | 75.45    | 90.35     |
| Mid | 78.72 | 73.86    | 89.21     |
| WTI | 77.42 | 78.26    | 88.75     |