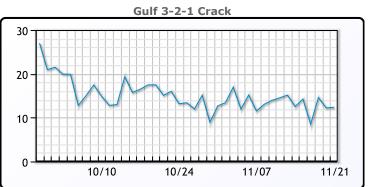

## **PRODUCTS**

|           | Last   | Week Ago | Month Ago |
|-----------|--------|----------|-----------|
| Gulf RBOB | 2.028  | 1.8686   | 2.2763    |
| Gulf ULSD | 2.6472 | 2.5177   | 3.0292    |
| NYH RBOB  | 2.2938 | 2.1501   | 2.3971    |
| NYH ULSD  | 2.9924 | 2.8152   | 3.1866    |
| USGC 3%   | 70.55  | 65.55    | 81.37     |