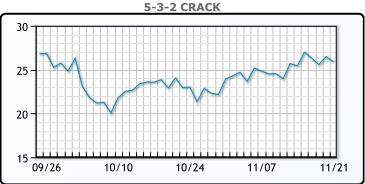

t demand growth and a potential economic slowdown. WTI traded down \$.06 to close at \$77.77. Brent traded up \$.13 to close at \$82.45.

## **Crude & Product Markets**





## CRUDE

|     | Last  | Week Ago | Month Ago |
|-----|-------|----------|-----------|
| ANS | 82.72 | 83.26    | 96.35     |
| BLS | 74.42 | 74.91    | 89.4      |
| LLS | 81.18 | 75.45    | 90.35     |
| Mid | 78.72 | 73.86    | 89.21     |
| WTI | 77.42 | 78.26    | 88.75     |

## **PRODUCTS**

|           | Last   | Week Ago | Month Ago |
|-----------|--------|----------|-----------|
| Gulf RBOB | 2.028  | 1.8686   | 2.2763    |
| Gulf ULSD | 2.6472 | 2.5177   | 3.0292    |
| NYH RBOB  | 2.2938 | 2.1501   | 2.3971    |
| NYH ULSD  | 2.9924 | 2.8152   | 3.1866    |
| USGC 3%   | 70.55  | 65.55    | 81.37     |









#### NGLs

#### MB

|                  | Last  | Week Ago | Month Ago |
|------------------|-------|----------|-----------|
| Butane           | 85    | 83.25    | 78.5      |
| IsoButane        | 118   | 113      | 99.5      |
| Natural Gasoline | 148   | 149.5    | 161.5     |
| Propane          | 64.75 | 62.75    | 68.125    |

#### **MB NON**

|                  | Last  | Week Ago | Month Ago |
|------------------|-------|----------|-----------|
| Butane           | 88    | 86.25    | 81.5      |
| IsoButane        | 118   | 113      | 99.5      |
| Natural Gasoline | 148.5 | 149.5    | 161.5     |
| Propane          | 64.5  | 62.8     | 67.4      |

#### **CONWAY**

|                  | Last  | Week Ago | Month Ago |
|------------------|-------|----------|-----------|
| Butane