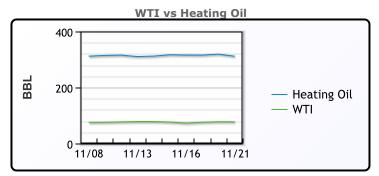

## CRUDE

|     | Last  | Week Ago | Month Ago |
|-----|-------|----------|-----------|
| ANS | 82.72 | 83.26    | 96.35     |
| BLS | 74.42 | 74.91    | 89.4      |
| LLS | 81.18 | 75.45    | 90.35     |
| Mid | 78.72 | 73.86    | 89.21     |
| WTI | 77.42 | 78.26    | 88.75     |

## **PRODUCTS**

|           | Last   | Week Ago | Month Ago |
|-----------|--------|----------|-----------|
| Gulf RBOB | 2.028  | 1.8686   | 2.2763    |
| Gulf ULSD | 2.6472 | 2.5177   | 3.0292    |
| NYH RBOB  | 2.2938 | 2.1501   | 2.3971    |
| NYH ULSD  | 2.9924 | 2.8152   | 3.1866    |
| USGC 3%   | 70.55  | 65.55    | 81.37     |