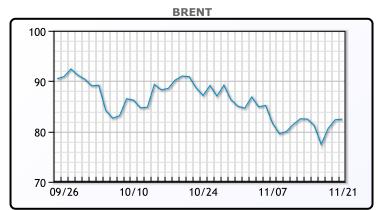

# **Market Commentary**

Oil prices were mostly flat for the day. Prices pared losses late, with one more session before the U.S. Thanksgiving holiday on Thursday, which typically yields lower trading volumes in oil. "Going into the long weekend the market would rather be a little bit long than short," said Andrew Lipow, president of Lipow Oil Associates. Oil has fallen about 16% since late September as crude output in the U.S., the world's top producer, held at record highs, while the market was concerned about demand growth and a potential economic slowdown. WTI traded down \$.06 to close at \$77.77. Brent traded up \$.13 to close at \$82.45.

## CRUDE

|     | Last  | Week Ago | Month Ago |
|-----|-------|----------|-----------|
| ANS | 82.72 | 83.26    | 96.35     |
| BLS | 74.42 | 74.91    | 89.4      |
| LLS | 81.18 | 75.45    | 90.35     |
| Mid | 78.72 | 73.86    | 89.21     |
| WTI | 77.42 | 78.26    | 88.75     |