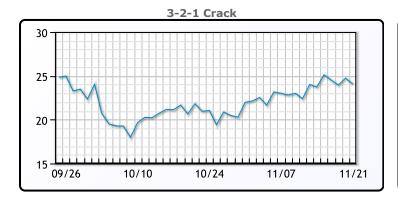

## **PRODUCTS**

|           | Last   | Week Ago | Month Ago |
|-----------|--------|----------|-----------|
| Gulf RBOB | 2.028  | 1.8686   | 2.2763    |
| Gulf ULSD | 2.6472 | 2.5177   | 3.0292    |
| NYH RBOB  | 2.2938 | 2.1501   | 2.3971    |
| NYH ULSD  | 2.9924 | 2.8152   | 3.1866    |
| USGC 3%   | 70.55  | 65.55    | 81.37     |