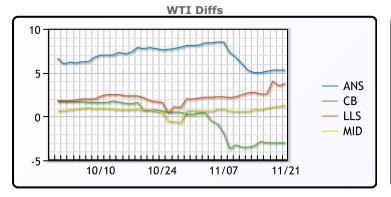

## CRUDE

|     | Last  | Week Ago | Month Ago |
|-----|-------|----------|-----------|
| ANS | 82.72 | 83.26    | 96.35     |
| BLS | 74.42 | 74.91    | 89.4      |
| LLS | 81.18 | 75.45    | 90.35     |
| Mid | 78.72 | 73.86    | 89.21     |
| WTI | 77.42 | 78.26    | 88.75     |