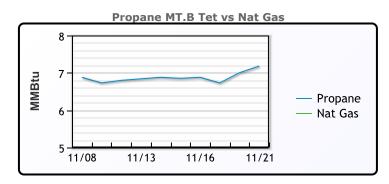

#### MB

|                  | Last  | Week Ago | Month Ago |
|------------------|-------|----------|-----------|
| Butane           | 85    | 83.25    | 78.5      |
| IsoButane        | 118   | 113      | 99.5      |
| Natural Gasoline | 148   | 149.5    | 161.5     |
| Propane          | 64.75 | 62.75    | 68.125    |

#### **MB NON**

|                  | Last  | Week Ago | Month Ago |
|------------------|-------|----------|-----------|
| Butane           | 88    | 86.25    | 81.5      |
| IsoButane        | 118   | 113      | 99.5      |
| Natural Gasoline | 148.5 | 149.5    | 161.5     |
| Propane          | 64.5  | 62.8     | 67.4      |