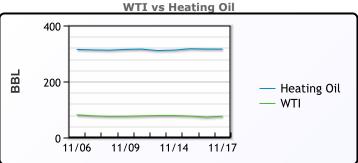

## CRUDE

|     | Last  | Week Ago | Month Ago |
|-----|-------|----------|-----------|
| ANS | 82.9  | 83.51    | 96.35     |
| BLS | 74.6  | 74.76    | 89.4      |
| LLS | 81.1  | 79.23    | 90.35     |
| Mid | 78.79 | 77.47    | 89.21     |
| WTI | 77.6  | 78.26    | 88.75     |

## PRODUCTS

|           | Last   | Week Ago | Month Ago |
|-----------|--------|----------|-----------|
| Gulf RBOB | 2.016  | 1.9943   | 2.2763    |
| Gulf ULSD | 2.584  | 2.6387   | 3.0292    |
| NYH RBOB  | 2.271  | 2.2543   | 2.3971    |
| NYH ULSD  | 2.8895 | 2.9237   | 3.1866    |
| USGC 3%   | 70.07  | 69.09    | 81.37     |