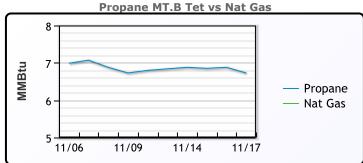

#### MB Last Week Ago **Month Ago** 85.8 82.5 78.3 Butane 113.8 112.5 97.1 IsoButane Natural Gasoline 150.1 148.8 161.5 Propane 65.8 63.3 67.5

**MB NON** 

|                  | Last  | Week Ago | Month Ago |
|------------------|-------|----------|-----------|
| Butane           | 90.8  | 85.5     | 81.3      |
| IsoButane        | 113.8 | 112.5    | 97.1      |
| Natural Gasoline | 148.7 | 148.8    | 161.5     |
| Propane          | 65.5  | 63.1     | 67.4      |

# CONWAY

|                  | Last  | Week Ago | Month Ago |
|------------------|-------|----------|-----------|
| Butane           | 100.1 | 93       | 86.3      |
| IsoButane        | 124   | 127      | 117       |
| Natural Gasoline | 151   | 152      | 172.3     |
| Propane          | 62.8  | 61.6     | 66.5      |

# **EDMONTON**

|         | Last | Week Ago | Month Ago |
|---------|------|----------|-----------|
| Propane | 50.8 | 49.6     | 52.5      |
|         | SAL  |          |           |

| SARNIA  |      |          |           |  |  |  |
|---------|------|----------|-----------|--|--|--|
|         | Last | Week Ago | Month Ago |  |  |  |
| Propane | 82.5 | 83       | 87.8      |  |  |  |