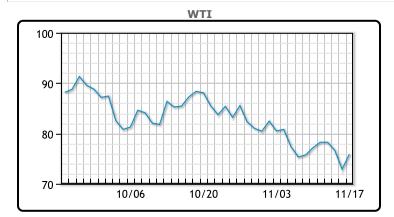

| Market Commentary                                                       |
|-------------------------------------------------------------------------|
| Oil had a stronger session today boyed by expected OPEC+                |
| production cuts. Both benchmarks have plunged for four straight         |
| weeks, but started to rebound on Friday, settling 4% higher on profit-  |
| taking and after three OPEC+ sources told Reuters that the producer     |
| group is set to consider whether to make additional supply cuts when    |
| it meets on Nov. 26. "The OPEC commentary signalling further cuts       |
| came right on cue," said John Kilduff, partner with Again Capital LLC.  |
| "I would expect any cut would be modest. The Saudis have cut so         |
| much production, I don't know how much more they can do." WTI           |
| traded up \$2.39 or 1.8% to close at \$77.83. Brent traded up \$1.71 or |
| 2.1% to close at \$82.32.                                               |

## CRUDE

|     | Last  | Week Ago | Month Ago |
|-----|-------|----------|-----------|
| ANS | 82.9  | 83.51    | 96.35     |
| BLS | 74.6  | 74.76    | 89.4      |
| LLS | 81.1  | 79.23    | 90.35     |
| Mid | 78.79 | 77.47    | 89.21     |
| WTI | 77.6  | 78.26    | 88.75     |