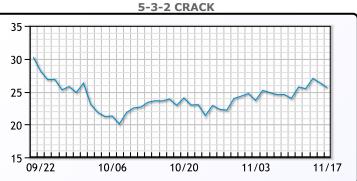

p \$2.39 or 1.8% to close at \$77.83. Brent traded up \$1.71 or |
| 2.1% to close at \$82.32.                                               |

# **Crude & Product Markets**



## CRUDE

|     | Last  | Week Ago | Month Ago |
|-----|-------|----------|-----------|
| ANS | 82.9  | 83.51    | 96.35     |
| BLS | 74.6  | 74.76    | 89.4      |
| LLS | 81.1  | 79.23    | 90.35     |
| Mid | 78.79 | 77.47    | 89.21     |
| WTI | 77.6  | 78.26    | 88.75     |





## PRODUCTS

|           | Last   | Week Ago | Month Ago |
|-----------|--------|----------|-----------|
| Gulf RBOB | 2.016  | 1.9943   | 2.2763    |
| Gulf ULSD | 2.584  | 2.6387   | 3.0292    |
| NYH RBOB  | 2.271  | 2.2543   | 2.3971    |
| NYH ULSD  | 2.8895 | 2.9237   | 3.1866    |
| USGC 3%   | 70.07  | 69.09    | 81.37     |



# This report has been prepared by PFL Petroleum Limited personnel for your information only and the views expressed are intended to provide market commentary and are not recommendations. This report is not an offer to sell or a solicitation of any offer to buy any security. The information contained herein has been compiled by PFL from sources believed to be reliable, but no representation or warranty, express or implied, is made by PFL Petroleum Limited, its affiliates or any other person as to its accuracy, completeness or correctness. Copyright 2017 PFL Petroleum Limited. All Rights Reserved





#### MB Last Week Ago **Month Ago** 85.8 82.5 78.3 Butane 113.8 112.5 97.1 IsoButane Natural Gasoline 150.1 148.8 161.5 Propane 65.8 63.3 67.5

**MB NON** 

|                  | Last  | Week