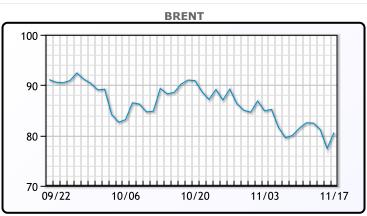

https://www.pflpetroleum.com 1865 Veterans Park Dr. Suite 303 Naples, Florida 34109 Phone: 239-390-2885 Fax: 239-949-0611 Nov 20, 2023 8:00 PM

| Major Energy Futures |        |        |  |  |  |  |
|----------------------|--------|--------|--|--|--|--|
|                      | Settle | Change |  |  |  |  |
| Brent                | 82.32  | 1.71   |  |  |  |  |
| Gas Oil              | 823    | 13.25  |  |  |  |  |
| Natural Gas          | 2.882  | -0.078 |  |  |  |  |
| RBOB                 | 222.6  | 4.15   |  |  |  |  |
| ULSD                 | 277.25 | 7.7    |  |  |  |  |
| WTI                  | 77.83  | 2.39   |  |  |  |  |

| Market Commentary                                                       |
|-------------------------------------------------------------------------|
| Oil had a stronger session today boyed by expected OPEC+                |
| production cuts. Both benchmarks have plunged for four straight         |
| weeks, but started to rebound on Friday, settling 4% higher on profit-  |
| taking and after three OPEC+ sources told Reuters that the producer     |
| group is set to consider whether to make additional supply cuts when    |
| it meets on Nov. 26. "The OPEC commentary signalling further cuts       |
| came right on cue," said John Kilduff, partner with Again Capital LLC.  |
| "I would expect any cut would be modest. The Saudis have cut so         |
| much production, I don't know how much more they can do." WTI           |
| traded up \$2.39 or 1.8% to close at \$77.83. Brent traded up \$1.71 or |
| 2.1% to close at \$82.32.                                               |