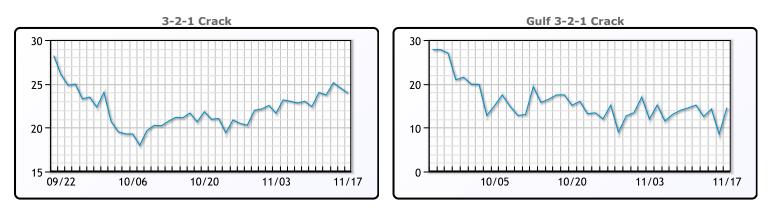

# **Crude & Product Markets**

## CRUDE

|     | Last  | Week Ago | Month Ago |
|-----|-------|----------|-----------|
| ANS | 82.9  | 83.51    | 96.35     |
| BLS | 74.6  | 74.76    | 89.4      |
| LLS | 81.1  | 79.23    | 90.35     |
| Mid | 78.79 | 77.47    | 89.21     |
| WTI | 77.6  | 78.26    | 88.75     |

## PRODUCTS

|           | Last   | Week Ago | Month Ago |
|-----------|--------|----------|-----------|
| Gulf RBOB | 2.016  | 1.9943   | 2.2763    |
| Gulf ULSD | 2.584  | 2.6387   | 3.0292    |
| NYH RBOB  | 2.271  | 2.2543   | 2.3971    |
| NYH ULSD  | 2.8895 | 2.9237   | 3.1866    |
| USGC 3%   | 70.07  | 69.09    | 81.37     |