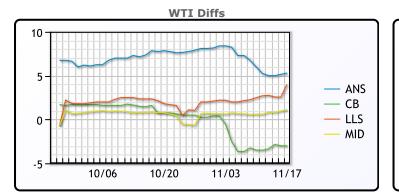

## CRUDE

|     | Last  | Week Ago | Month Ago |
|-----|-------|----------|-----------|
| ANS | 82.9  | 83.51    | 96.35     |
| BLS | 74.6  | 74.76    | 89.4      |
| LLS | 81.1  | 79.23    | 90.35     |
| Mid | 78.79 | 77.47    | 89.21     |
| WTI | 77.6  | 78.26    | 88.75     |