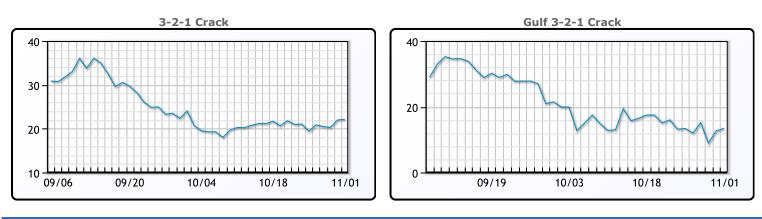

| Market Commentary                                                         |
|---------------------------------------------------------------------------|
| Oil prices fell today to settle at a three week low on a rising US dollar |
| The federal reserve met today, keeping the interest rates the same as     |
| expected. They did, however, keep the door open for future rate hike      |
| noting the strength of the US economy. Today's settlement was the         |
| lowest since October 6th for Brent and Aug 28th for WTI with both         |
| settling below the 100 day moving average. "The oil market will           |
| remain fixated with the deteriorating demand outlook and if any of th     |
| latest developments with the Israel-Hamas war will lead to any supply     |
| disruptions," Moya at OANDA said. WTI traded down \$.58 or7% to           |
| close at \$80.44. Brent traded down \$.39 or 0.5% to close at \$84.63.    |

## CRUDE

|     | Last  | Week Ago | Month Ago |
|-----|-------|----------|-----------|
| ANS | 88.84 | 93.94    | 96.99     |
| BLS | 79.94 | 86.54    | 92.49     |
| LLS | 82.63 | 87.54    | 92.59     |
| Mid | 81.05 | 86.24    | 91.57     |
| WTI | 80.44 | 86.04    | 90.79     |

#### PRODUCTS

|           | Last   | Week Ago | Month Ago |
|-----------|--------|----------|-----------|
| Gulf RBOB | 2.0205 | 2.1252   | 2.3845    |
| Gulf ULSD | 2.8825 | 2.8912   | 3.2881    |
| NYH RBOB  | 2.1905 | 2.319    | 2.3975    |
| NYH ULSD  | 3.0585 | 3.0569   | 3.3661    |
| USGC 3%   | 73.85  | 78.78    | 82.32     |