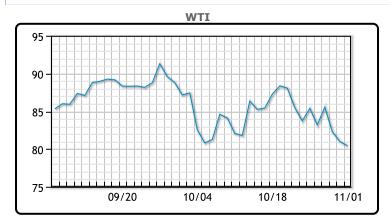

| Market Commentary                                                         |
|---------------------------------------------------------------------------|
| Oil prices fell today to settle at a three week low on a rising US dollar |
| The federal reserve met today, keeping the interest rates the same as     |
| expected. They did, however, keep the door open for future rate hike      |
| noting the strength of the US economy. Today's settlement was the         |
| lowest since October 6th for Brent and Aug 28th for WTI with both         |
| settling below the 100 day moving average. "The oil market will           |
| remain fixated with the deteriorating demand outlook and if any of th     |
| latest developments with the Israel-Hamas war will lead to any supply     |
| disruptions," Moya at OANDA said. WTI traded down \$.58 or7% to           |
| close at \$80.44. Brent traded down \$.39 or 0.5% to close at \$84.63.    |

## CRUDE

|     | Last  | Week Ago | Month Ago |
|-----|-------|----------|-----------|
| ANS | 88.84 | 93.94    | 96.99     |
| BLS | 79.94 | 86.54    | 92.49     |
| LLS | 82.63 | 87.54    | 92.59     |
| Mid | 81.05 | 86.24    | 91.57     |
| WTI | 80.44 | 86.04    | 90.79     |