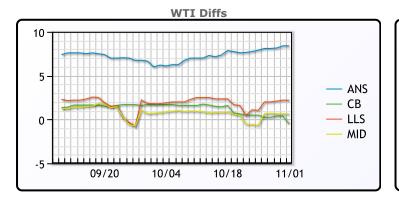

## CRUDE

|     | Last  | Week Ago | Month Ago |
|-----|-------|----------|-----------|
| ANS | 88.84 | 93.94    | 96.99     |
| BLS | 79.94 | 86.54    | 92.49     |
| LLS | 82.63 | 87.54    | 92.59     |
| Mid | 81.05 | 86.24    | 91.57     |
| WTI | 80.44 | 86.04    | 90.79     |