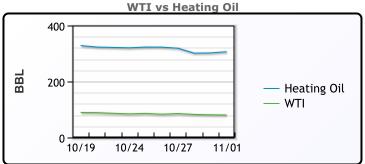

## CRUDE

|     | Last  | Week Ago | Month Ago |
|-----|-------|----------|-----------|
| ANS | 88.84 | 93.94    | 96.99     |
| BLS | 79.94 | 86.54    | 92.49     |
| LLS | 82.63 | 87.54    | 92.59     |
| Mid | 81.05 | 86.24    | 91.57     |
| WTI | 80.44 | 86.04    | 90.79     |

#### PRODUCTS

|           | Last   | Week Ago | Month Ago |
|-----------|--------|----------|-----------|
| Gulf RBOB | 2.0205 | 2.1252   | 2.3845    |
| Gulf ULSD | 2.8825 | 2.8912   | 3.2881    |
| NYH RBOB  | 2.1905 | 2.319    | 2.3975    |
| NYH ULSD  | 3.0585 | 3.0569   | 3.3661    |
| USGC 3%   | 73.85  | 78.78    | 82.32     |