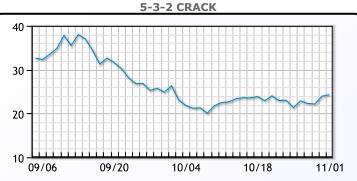

sruptions," Moya at OANDA said. WTI traded down \$.58 or7% to           |
| close at \$80.44. Brent traded down \$.39 or 0.5% to close at \$84.63.    |

. Common o m ba





## CRUDE

|     | Last  | Week Ago | Month Ago |
|-----|-------|----------|-----------|
| ANS | 88.84 | 93.94    | 96.99     |
| BLS | 79.94 | 86.54    | 92.49     |
| LLS | 82.63 | 87.54    | 92.59     |
| Mid | 81.05 | 86.24    | 91.57     |
| WTI | 80.44 | 86.04    | 90.79     |





#### PRODUCTS

|           | Last   | Week Ago | Month Ago |
|-----------|--------|----------|-----------|
| Gulf RBOB | 2.0205 | 2.1252   | 2.3845    |
| Gulf ULSD | 2.8825 | 2.8912   | 3.2881    |
| NYH RBOB  | 2.1905 | 2.319    | 2.3975    |
| NYH ULSD  | 3.0585 | 3.0569   | 3.3661    |
| USGC 3%   | 73.85  | 78.78    | 82.32     |



# This report has been prepared by PFL Petroleum Limited personnel for your information only and the views expressed are intended to provide market commentary and are not recommendations. This report is not an offer to sell or a solicitation of any offer to buy any security. The information contained herein has been compiled by PFL from sources believed to be reliable, but no representation or warranty, express or implied, is made by PFL Petroleum Limited, its affiliates or any other person as to its accuracy, completeness or correctness. Copyright 2017 PFL Petroleum Limited. All Rights Reserved





#### MB Last Week Ago **Month Ago** Butane 83 77.75 73.5 97.75 IsoButane 111 101.75 Natural Gasoline 149 156.5 165.4 Propane 66 66.125 72.125

**MB NON** 

|                  | Last   | Week