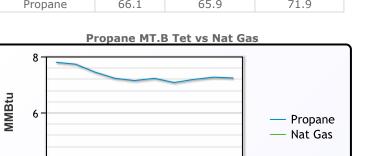

#### MB Last Week Ago **Month Ago** Butane 83 77.75 73.5 97.75 IsoButane 111 101.75 Natural Gasoline 149 156.5 165.4 Propane 66 66.125 72.125

**MB NON** 

|                  | Last   | Week Ago | Month Ago |
|------------------|--------|----------|-----------|
| Butane           | 86     | 80.75    | 87.5      |
| IsoButane        | 111    | 101.75   | 97.75     |
| Natural Gasoline | 149.25 | 157.75   | 164.75    |
| Propane          | 66.1   | 65.9     | 71.9      |