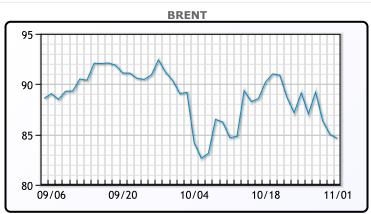

| Market Commentary                                                         |
|---------------------------------------------------------------------------|
| Oil prices fell today to settle at a three week low on a rising US dollar |
| The federal reserve met today, keeping the interest rates the same as     |
| expected. They did, however, keep the door open for future rate hike      |
| noting the strength of the US economy. Today's settlement was the         |
| lowest since October 6th for Brent and Aug 28th for WTI with both         |
| settling below the 100 day moving average. "The oil market will           |
| remain fixated with the deteriorating demand outlook and if any of th     |
| latest developments with the Israel-Hamas war will lead to any supply     |
| disruptions," Moya at OANDA said. WTI traded down \$.58 or7% to           |
| close at \$80.44. Brent traded down \$.39 or 0.5% to close at \$84.63.    |

## CRUDE

|     | Last  | Week Ago | Month Ago |
|-----|-------|----------|-----------|
| ANS | 88.84 | 93.94    | 96.99     |
| BLS | 79.94 | 86.54    | 92.49     |
| LLS | 82.63 | 87.54    | 92.59     |
| Mid | 81.05 | 86.24    | 91.57     |
| WTI | 80.44 | 86.04    | 90.79     |