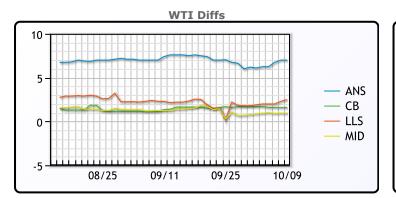

CRUDE

|     | Last  | Week Ago | Month Ago |
|-----|-------|----------|-----------|
| ANS | 93.38 | 94.92    | 95.11     |
| BLS | 87.98 | 90.52    | 88.91     |
| LLS | 88.88 | 86.22    | 89.66     |
| Mid | 87.32 | 85.22    | 88.76     |
| WTI | 86.38 | 88.82    | 87.51     |