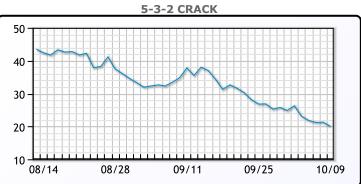

raded down  |
| \$3.59 or -4.3% to close at \$86.38. Brent traded down \$2.57 or -4.2%  |
| to close at \$88.15.                                                    |





CRUDE

|     | Last  | Week Ago | Month Ago |
|-----|-------|----------|-----------|
| ANS | 93.38 | 94.92    | 95.11     |
| BLS | 87.98 | 90.52    | 88.91     |
| LLS | 88.88 | 86.22    | 89.66     |
| Mid | 87.32 | 85.22    | 88.76     |
| WTI | 86.38 | 88.82    | 87.51     |





### PRODUCTS

|           | Last    | Week Ago | Month Ago |
|-----------|---------|----------|-----------|
| Gulf RBOB | 2.1756  | 2.1525   | 2.6087    |
| Gulf ULSD | 2.9166  | 2.9913   | 3.2461    |
| NYH RBOB  | 2.2611  | 2.2355   | 2.8637    |
| NYH ULSD  | 3.02285 | 3.0828   | 3.3281    |
| USGC 3%   | 75.625  | 75.125   | 83.625    |



This report has been prepared by PFL Petroleum Limited personnel for your information only and the views expressed are intended to provide market commentary and are not recommendations. This report is not an offer to sell or a solicitation of any offer to buy any security. The information contained herein has been compiled by PFL from sources believed to be reliable, but no representation or warranty, express or implied, is made by PFL Petroleum Limited, its affiliates or any other person as to its accuracy, completeness or correctness. Copyright 2017 PFL Petroleum Limited. All Rights Reserved





#### MB Week Ago Last **Month Ago** 75 Butane 74.1 82.3 91.1 102.6 94.8 IsoButane Natural Gasoline 157.8 163 169 Propane 69.1 71.5 75.8

**MB NON** 

|                  | Last  | Week Ago | Mo