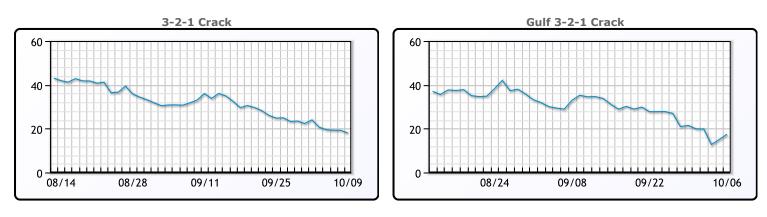

7    |
| Gulf ULSD | 2.9166  | 2.9913   | 3.2461    |
| NYH RBOB  | 2.2611  | 2.2355   | 2.8637    |
| NYH ULSD  | 3.02285 | 3.0828   | 3.3281    |
| USGC 3%   | 75.625  | 75.125   | 83.625    |



This report has been prepared by PFL Petroleum Limited personnel for your information only and the views expressed are intended to provide market commentary and are not recommendations. This report is not an offer to sell or a solicitation of any offer to buy any security. The information contained herein has been compiled by PFL from sources believed to be reliable, but no representation or warranty, express or implied, is made by PFL Petroleum Limited, its affiliates or any other person as to its accuracy, completeness or correctness. Copyright 2017 PFL Petroleum Limited. All Rights Reserved





#### MB Week Ago Last **Month Ago** 75 Butane 74.1 82.3 91.1 102.6 94.8 IsoButane Natural Gasoline 157.8 163 169 Propane 69.1 71.5 75.8

**MB NON** 

|                  | Last  | Week Ago | Month Ago |
|------------------|-------|----------|-----------|
| Butane           | 78.1  | 85       | 89.8      |
| IsoButane        | 91.1  | 102.6    | 94.8      |
| Natural Gasoline | 157.8 | 163      | 169       |
| Propane          | 68.9  | 71.3     | 75.6      |



### CONWAY Lact Week Ago Month Ago

|                  | Lasi | week Ago | Month Ago |
|------------------|------|----------|-----------|
| Butane           | 81.1 | 87.8     | 87.5      |
| IsoButane        | 112  | 113      | 106       |
| Natural Gasoline | 173  | 175.5    | 175.5     |
| Propane          | 66.4 | 68.8     | 7