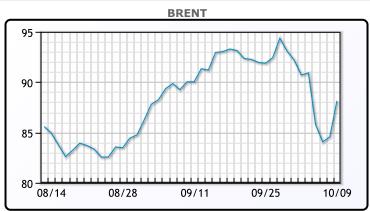

| Market Commentary                                                       |
|-------------------------------------------------------------------------|
| Oil prices surged today, recouping some of last weeks losses as         |
| tensions in the middle east cause fears of a wider conflict potentially |
| disrupting oil flows. "The most serious outcome for crude is that the   |
| conflict escalates into a more devastating proxy war which could affect |
| crude supply," said Rebecca Babin, senior energy trader at CIBC         |
| Private Wealth US. Analysts suggested the implications of the conflict  |
| could include a potential slowdown in Iranian exports, which have       |
| grown significantly this year, despite U.S. sanctions. WTI traded down  |
| \$3.59 or -4.3% to close at \$86.38. Brent traded down \$2.57 or -4.2%  |
| to close at \$88.15.                                                    |