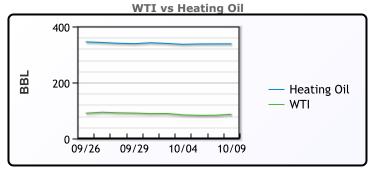

89.8      |
| IsoButane        | 91.1  | 102.6    | 94.8      |
| Natural Gasoline | 157.8 | 163      | 169       |
| Propane          | 68.9  | 71.3     | 75.6      |



### CONWAY Lact Week Ago Month Ago

|                  | Lasi | week Ago | Month Ago |
|------------------|------|----------|-----------|
| Butane           | 81.1 | 87.8     | 87.5      |
| IsoButane        | 112  | 113      | 106       |
| Natural Gasoline | 173  | 175.5    | 175.5     |
| Propane          | 66.4 | 68.8     | 74.8      |

# **EDMONTON**

|         | Last | Week Ago | Month Ago |
|---------|------|----------|-----------|
| Propane | 50.4 | 54.8     | 59.8      |
|         | SVI  |          |           |

| Week Ago | Month Ago |
|----------|-----------|
| 86.5     | 87.5      |
|          | 5         |



RATES

| FX      |                           |                                    | RATES                                                      |                                                                               |                                                                                          | EQUITIES                                                                                            |