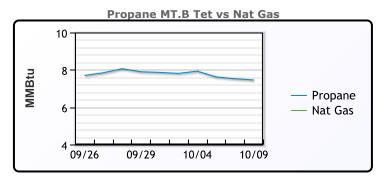

ity. The information contained herein has been compiled by PFL from sources believed to be reliable, but no representation or warranty, express or implied, is made by PFL Petroleum Limited, its affiliates or any other person as to its accuracy, completeness or correctness. Copyright 2017 PFL Petroleum Limited. All Rights Reserved





#### MB Week Ago Last **Month Ago** 75 Butane 74.1 82.3 91.1 102.6 94.8 IsoButane Natural Gasoline 157.8 163 169 Propane 69.1 71.5 75.8

**MB NON** 

|                  | Last  | Week Ago | Month Ago |
|------------------|-------|----------|-----------|
| Butane           | 78.1  | 85       | 89.8      |
| IsoButane        | 91.1  | 102.6    | 94.8      |
| Natural Gasoline | 157.8 | 163      | 169       |
| Propane          | 68.9  | 71.3     | 75.6      |



### CONWAY Lact Week Ago Month Ago

|                  | Lasi | week Ago | Month Ago |
|------------------|------|----------|-----------|
| Butane           | 81.1 | 87.8     | 87.5      |
| IsoButane        | 112  | 113      | 106       |
| Natural Gasoline | 173  | 175.5    | 175.5     |
| Propane          | 66.4 | 68.8     | 74.8      |

# **EDMONTON**

|         | Last | Week Ago | Month Ago |
|---------|------|----------|-----------|
| Propane | 50.4 | 54.8     | 59.8      |
|         | SVI  |          |           |

| Week Ago | Month Ago |
|----------|-----------|
| 86.5     | 87.5      |
|          | 5         |



RATES

| FX      |                           |                                    | RATES                                                      |