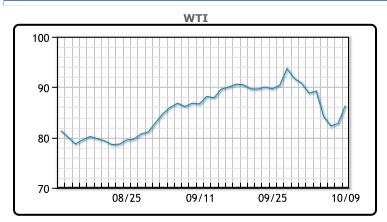

| Market Commentary                                                       |
|-------------------------------------------------------------------------|
| Oil prices surged today, recouping some of last weeks losses as         |
| tensions in the middle east cause fears of a wider conflict potentially |
| disrupting oil flows. "The most serious outcome for crude is that the   |
| conflict escalates into a more devastating proxy war which could affect |
| crude supply," said Rebecca Babin, senior energy trader at CIBC         |
| Private Wealth US. Analysts suggested the implications of the conflict  |
| could include a potential slowdown in Iranian exports, which have       |
| grown significantly this year, despite U.S. sanctions. WTI traded down  |
| \$3.59 or -4.3% to close at \$86.38. Brent traded down \$2.57 or -4.2%  |
| to close at \$88.15.                                                    |

CRUDE

|     | Last  | Week Ago | Month Ago |
|-----|-------|----------|-----------|
| ANS | 93.38 | 94.92    | 95.11     |
| BLS | 87.98 | 90.52    | 88.91     |
| LLS | 88.88 | 86.22    | 89.66     |
| Mid | 87.32 | 85.22    | 88.76     |
| WTI | 86.38 | 88.82    | 87.51     |