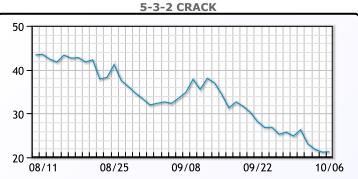

need for interest rates to stay higher for longer," ING analysts said in a note. WTI traded up \$.48 to close at \$82.79. Brent traded up \$.51 to close at \$84.58





## CRUDE

|     | Last  | Week Ago | Month Ago |
|-----|-------|----------|-----------|
| ANS | 89.79 | 96.99    | 94.54     |
| BLS | 84.39 | 92.49    | 88.69     |
| LLS | 85.09 | 92.59    | 89.84     |
| Mid | 83.74 | 91.57    | 88.79     |
| WTI | 82.79 | 90.79    | 87.54     |





## PRODUCTS

|           | Last    | Week Ago | Month Ago |
|-----------|---------|----------|-----------|
| Gulf RBOB | 2.1422  | 2.3845   | 2.5361    |
| Gulf ULSD | 2.8563  | 3.2881   | 3.1317    |
| NYH RBOB  | 2.2182  | 2.3975   | 2.8214    |
| NYH ULSD  | 2.95193 | 3.3661   | 3.2196    |
| USGC 3%   | 72.125  | 80.625   | 84.625    |



This report has been prepared by PFL Petroleum Limited personnel for your information only and the views expressed are intended to provide market commentary and are not recommendations. This report is not an offer to sell or a solicitation of any offer to buy any security. The information contained herein has been compiled by PFL from sources believed to be reliable, but no representation or warranty, express or implied, is made by PFL Petroleum Limited, its affiliates or any other person as to its accuracy, completeness or correctness. Copyright 2017 PFL Petroleum Limited. All Rights Reserved





#### MB Last Week Ago **Month Ago** 75.3 Butane 67 64.3 89 96.4 94.1 IsoButane Natural Gasoline 153.5 165.4 167.8 Propane 68.3 72 73.4

**MB NON** 

|                  | Last  | Week Ago | Mon