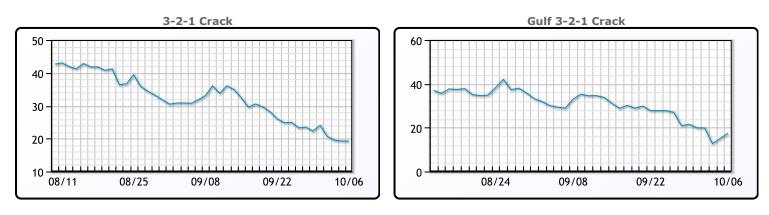

# Market Commentary

Oil prices managed a gain today but still suffered steep losses week over week, with the largest weekly decline since March. Brent posted a weekly decline of 11% while WTI posted a drop of 8%. US job growth surprised to the upside, far exceeding analysts forecasts and increasing worries of further rate hikes. "Today's (jobs) number keeps alive the prospect of another rate hike and certainly backs the Federal Reserve's argument on the need for interest rates to stay higher for longer," ING analysts said in a note. WTI traded up \$.48 to close at \$82.79. Brent traded up \$.51 to close at \$84.58

## CRUDE

|     | Last  | Week Ago | Month Ago |
|-----|-------|----------|-----------|
| ANS | 89.79 | 96.99    | 94.54     |
| BLS | 84.39 | 92.49    | 88.69     |
| LLS | 85.09 | 92.59    | 89.84     |
| Mid | 83.74 | 91.57    | 88.79     |
| WTI | 82.79 | 90.79    | 87.54     |

## PRODUCTS

|           | Last    | Week Ago | Month Ago |
|-----------|---------|----------|-----------|
| Gulf RBOB | 2.1422  | 2.3845   | 2.5361    |
| Gulf ULSD | 2.8563  | 3.2881   | 3.1317    |
| NYH RBOB  | 2.2182  | 2.3975   | 2.8214    |
| NYH ULSD  | 2.95193 | 3.3661   | 3.2196    |
| USGC 3%   | 72.125  | 80.625   | 84.625    |