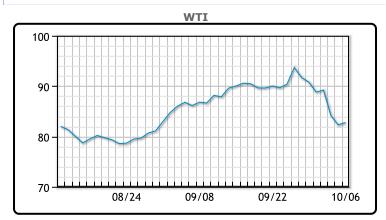

# Market Commentary

Oil prices managed a gain today but still suffered steep losses week over week, with the largest weekly decline since March. Brent posted a weekly decline of 11% while WTI posted a drop of 8%. US job growth surprised to the upside, far exceeding analysts forecasts and increasing worries of further rate hikes. "Today's (jobs) number keeps alive the prospect of another rate hike and certainly backs the Federal Reserve's argument on the need for interest rates to stay higher for longer," ING analysts said in a note. WTI traded up \$.48 to close at \$82.79. Brent traded up \$.51 to close at \$84.58

## CRUDE

|     | Last  | Week Ago | Month Ago |
|-----|-------|----------|-----------|
| ANS | 89.79 | 96.99    | 94.54     |
| BLS | 84.39 | 92.49    | 88.69     |
| LLS | 85.09 | 92.59    | 89.84     |
| Mid | 83.74 | 91.57    | 88.79     |
| WTI | 82.79 | 90.79    | 87.54     |