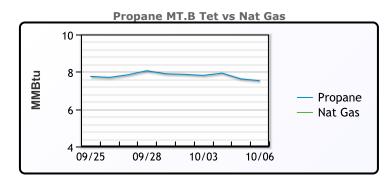

#### MB Last Week Ago **Month Ago** 75.3 Butane 67 64.3 89 96.4 94.1 IsoButane Natural Gasoline 153.5 165.4 167.8 Propane 68.3 72 73.4

**MB NON** 

|                  | Last  | Week Ago | Month Ago |
|------------------|-------|----------|-----------|
| Butane           | 77    | 87.3     | 89.3      |
| IsoButane        | 89    | 96.4     | 94.1      |
| Natural Gasoline | 153.5 | 165.4    | 167.8     |
| Propane          | 68.1  | 71.9     | 73.4      |