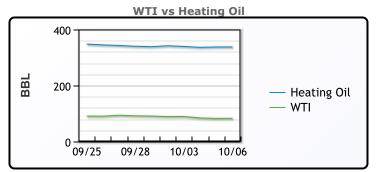

# Market Commentary

Oil prices managed a gain today but still suffered steep losses week over week, with the largest weekly decline since March. Brent posted a weekly decline of 11% while WTI posted a drop of 8%. US job growth surprised to the upside, far exceeding analysts forecasts and increasing worries of further rate hikes. "Today's (jobs) number keeps alive the prospect of another rate hike and certainly backs the Federal Reserve's argument on the need for interest rates to stay higher for longer," ING analysts said in a note. WTI traded up \$.48 to close at \$82.79. Brent traded up \$.51 to close at \$84.58

## CRUDE

|     | Last  | Week Ago | Month Ago |
|-----|-------|----------|-----------|
| ANS | 89.79 | 96.99    | 94.54     |
| BLS | 84.39 | 92.49    | 88.69     |
| LLS | 85.09 | 92.59    | 89.84     |
| Mid | 83.74 | 91.57    | 88.79     |
| WTI | 82.79 | 90.79    | 87.54     |