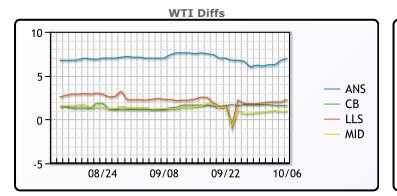

## CRUDE

|     | Last  | Week Ago | Month Ago |
|-----|-------|----------|-----------|
| ANS | 89.79 | 96.99    | 94.54     |
| BLS | 84.39 | 92.49    | 88.69     |
| LLS | 85.09 | 92.59    | 89.84     |
| Mid | 83.74 | 91.57    | 88.79     |
| WTI | 82.79 | 90.79    | 87.54     |