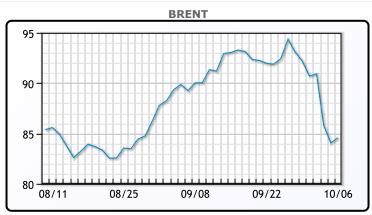

# Market Commentary

Oil prices managed a gain today but still suffered steep losses week over week, with the largest weekly decline since March. Brent posted a weekly decline of 11% while WTI posted a drop of 8%. US job growth surprised to the upside, far exceeding analysts forecasts and increasing worries of further rate hikes. "Today's (jobs) number keeps alive the prospect of another rate hike and certainly backs the Federal Reserve's argument on the need for interest rates to stay higher for longer," ING analysts said in a note. WTI traded up \$.48 to close at \$82.79. Brent traded up \$.51 to close at \$84.58