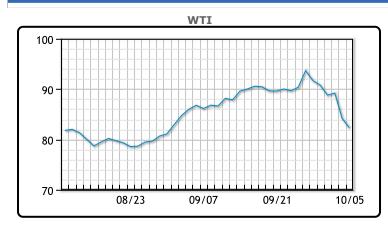

Oil prices were lower again today extending yesterday's losses as worries about fuel demand are outweighing OPEC+s decision to main oil output cuts. Brent and WTI have declined about \$10/bbl in less than 10 days. "This is typical speculative trading activity - trying to make the best out of a bad situation after the bloodbath on Wednesday, and they (market participants) are trying to pick the bottom," said Bob Yawger, director of energy futures at Mizuho. Long positions established in anticipation of \$100 a barrel are also being liquidated. U.S. heating oil futures fell more than 5% on expectations that a Russian fuel export ban introduced last month would be lifted soon and supply disruptions would be less severe than markets had anticipated. WTI traded down \$1.91 or -2.3% to close at \$82.31. Brent traded down \$1.74 or -2.03% to close at \$84.07.

# **CRUDE**

|     | Last  | Week Ago | Month Ago |
|-----|-------|----------|-----------|
| ANS | 89.06 | 97.71    | 93.69     |
| BLS | 83.91 | 93.41    | 87.84     |
| LLS | 84.31 | 92.59    | 89.09     |
| Mid | 83.23 | 91.57    | 87.91     |
| WTI | 82.31 | 91.71    | 86.69     |