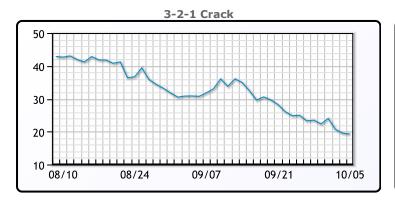

### **Crude & Product Markets**

# **CRUDE**

|     | Last  | Week Ago | Month Ago |
|-----|-------|----------|-----------|
| ANS | 89.06 | 97.71    | 93.69     |
| BLS | 83.91 | 93.41    | 87.84     |
| LLS | 84.31 | 92.59    | 89.09     |
| Mid | 83.23 | 91.57    | 87.91     |
| WTI | 82.31 | 91.71    | 86.69     |

# **PRODUCTS**

|           | Last    | Week Ago | Month Ago |
|-----------|---------|----------|-----------|
| Gulf RBOB | 2.1405  | 2.3845   | 2.5345    |
| Gulf ULSD | 2.8262  | 3.2881   | 3.1651    |
| NYH RBOB  | 2.2265  | 2.3975   | 2.8085    |
| NYH ULSD  | 2.92795 | 3.3661   | 3.2521    |
| USGC 3%   | 71.375  | 82.625   | 83.875    |