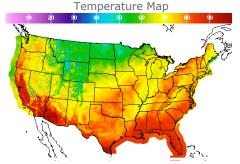

# **Weather Data**

| City         | HIGH °F | LOW °F |
|--------------|---------|--------|
| Calgary      | 49      | 37     |
| Conway       | 55      | 45     |
| Cushing      | 80      | 63     |
| Denver       | 68      | 55     |
| Houston      | 79      | 70     |
| Mont Belvieu | 78      | 69     |
| Sarnia       | 73      | 62     |
| Williston    | 52      | 41     |
|              |         |        |