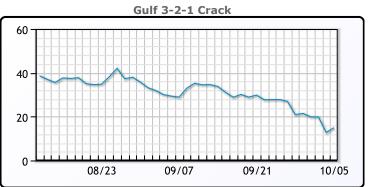

# **PRODUCTS**

|           | Last    | Week Ago | Month Ago |
|-----------|---------|----------|-----------|
| Gulf RBOB | 2.1405  | 2.3845   | 2.5345    |
| Gulf ULSD | 2.8262  | 3.2881   | 3.1651    |
| NYH RBOB  | 2.2265  | 2.3975   | 2.8085    |
| NYH ULSD  | 2.92795 | 3.3661   | 3.2521    |
| USGC 3%   | 71.375  | 82.625   | 83.875    |