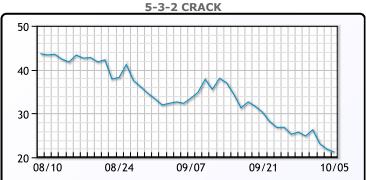

aded down \$1.91 or -2.3% to close at \$82.31. Brent traded down \$1.74 or -2.03% to close at \$84.07.

**Market Commentary** 

### **Crude & Product Markets**





# **CRUDE**

|     | Last  | Week Ago | Month Ago |
|-----|-------|----------|-----------|
| ANS | 89.06 | 97.71    | 93.69     |
| BLS | 83.91 | 93.41    | 87.84     |
| LLS | 84.31 | 92.59    | 89.09     |
| Mid | 83.23 | 91.57    | 87.91     |
| WTI | 82.31 | 91.71    | 86.69     |

# **PRODUCTS**

|           | Last    | Week Ago | Month Ago |
|-----------|---------|----------|-----------|
| Gulf RBOB | 2.1405  | 2.3845   | 2.5345    |
| Gulf ULSD | 2.8262  | 3.2881   | 3.1651    |
| NYH RBOB  | 2.2265  | 2.3975   | 2.8085    |
| NYH ULSD  | 2.92795 | 3.3661   | 3.2521    |
| USGC 3%   | 71.375  | 82.625   | 83.875    |









### **NGLs**

### MB

|                  | Last | Week Ago | Month Ago |
|------------------|------|----------|-----------|
| Butane           | 68.6 | 76.1     | 65.8      |
| IsoButane        | 93.6 | 96.6     | 99.8      |
| Natural Gasoline | 153  | 168.5    | 166       |
| Propane          | 68.9 | 72.3     | 73.3      |

### **MB NON**

|                  | Last | Week Ago | Month Ago |
|------------------|------|----------|-----------|
| Butane           | 78.6 | 88.1     | 90.8      |
| IsoButane        | 93.6 | 96.6     | 99.8      |
| Natural Gasoline | 154  | 168.5    | 166       |
| Propane          | 68.8 | 72       | 73.3      |

### **CONWAY**

|                  | Last | Week Ago | Month Ago |
|------------------|------|----------|-----------|
| Butane           | 81.