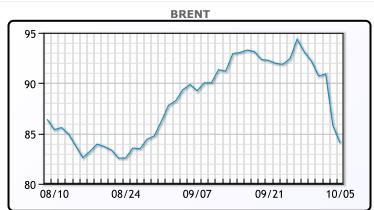

Oil prices were lower again today extending yesterday's losses as worries about fuel demand are outweighing OPEC+s decision to main oil output cuts. Brent and WTI have declined about \$10/bbl in less than 10 days. "This is typical speculative trading activity - trying to make the best out of a bad situation after the bloodbath on Wednesday, and they (market participants) are trying to pick the bottom," said Bob Yawger, director of energy futures at Mizuho. Long positions established in anticipation of \$100 a barrel are also being liquidated. U.S. heating oil futures fell more than 5% on expectations that a Russian fuel export ban introduced last month would be lifted soon and supply disruptions would be less severe than markets had anticipated. WTI traded down \$1.91 or -2.3% to close at \$82.31. Brent traded down \$1.74 or -2.03% to close at \$84.07.

# **CRUDE**

|     | Last  | Week Ago | Month Ago |
|-----|-------|----------|-----------|
| ANS | 89.06 | 97.71    | 93.69     |
| BLS | 83.91 | 93.41    | 87.84     |
| LLS | 84.31 | 92.59    | 89.09     |
| Mid | 83.23 | 91.57    | 87.91     |
| WTI | 82.31 | 91.71    | 86.69     |