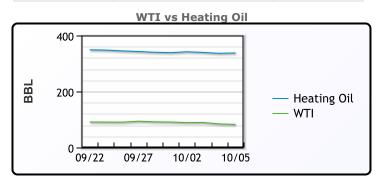

Oil prices were lower again today extending yesterday's losses as worries about fuel demand are outweighing OPEC+s decision to main oil output cuts. Brent and WTI have declined about \$10/bbl in less than 10 days. "This is typical speculative trading activity - trying to make the best out of a bad situation after the bloodbath on Wednesday, and they (market participants) are trying to pick the bottom," said Bob Yawger, director of energy futures at Mizuho. Long positions established in anticipation of \$100 a barrel are also being liquidated. U.S. heating oil futures fell more than 5% on expectations that a Russian fuel export ban introduced last month would be lifted soon and supply disruptions would be less severe than markets had anticipated. WTI traded down \$1.91 or -2.3% to close at \$82.31. Brent traded down \$1.74 or -2.03% to close at \$84.07.