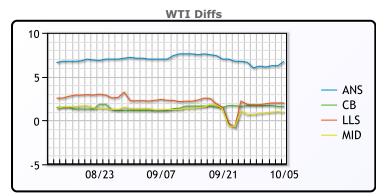

# **CRUDE**

|     | Last  | Week Ago | Month Ago |
|-----|-------|----------|-----------|
| ANS | 89.06 | 97.71    | 93.69     |
| BLS | 83.91 | 93.41    | 87.84     |
| LLS | 84.31 | 92.59    | 89.09     |
| Mid | 83.23 | 91.57    | 87.91     |
| WTI | 82.31 | 91.71    | 86.69     |