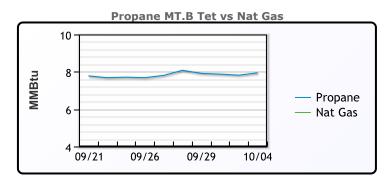

#### MB

|                  | Last  | Week Ago | Month Ago |
|------------------|-------|----------|-----------|
| Butane           | 78.75 | 75       | 86.625    |
| IsoButane        | 97.75 | 100.25   | 99.5      |
| Natural Gasoline | 153.8 | 172.3    | 164       |
| Propane          | 70    | 74       | 72.375    |