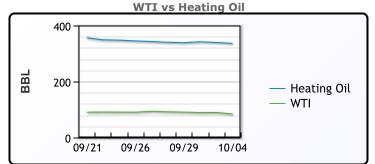

## **CRUDE**

|     | Last  | Week Ago | Month Ago |
|-----|-------|----------|-----------|
| ANS | 90.47 | 100.33   | 92.55     |
| BLS | 85.82 | 95.38    | 86.7      |
| LLS | 86.22 | 92.59    | 87.85     |
| Mid | 85.22 | 91.57    | 86.75     |
| WTI | 84.22 | 93.68    | 85.55     |