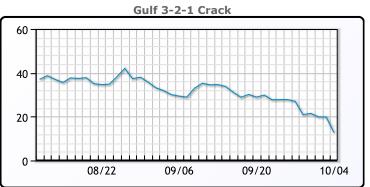

Oil prices tanked today falling more than 5.5% as fuel demand destruction and a bleaker macroeconomic picture took center stage. Finished motor gasoline supplied, a proxy for demand, fell last week to about 8 million bpd, its lowest since the start of this year. Some of that lost demand could be attributed to torrential rainstorms in the northwest. Seasonally, U.S. gasoline consumption is at the lowest level in 22 years, according to commodity analysts at JP Morgan. Meanwhile gasoline inventories rose by 6.5MM/bbls, far in excess of the 200K bbl rise expected. Crude stocks fell by 2.2MM/bbls and crack spreads were down to the lowest in 1.5 years. WTI traded down \$5.01 or -5.6% to close at \$84.22. Brent traded down \$5.11 or -5.6% to close at \$85.81.

## **PRODUCTS**

|           | Last   | Week Ago | Month Ago |
|-----------|--------|----------|-----------|
| Gulf RBOB | 2.1525 | 2.3845   | 2.5672    |
| Gulf ULSD | 2.9913 | 3.2881   | 3.055     |
| NYH RBOB  | 2.2355 | 2.3975   | 2.8477    |
| NYH ULSD  | 3.0828 | 3.3661   | 3.14      |
| USGC 3%   | 72.625 | 83.875   | 83.875    |