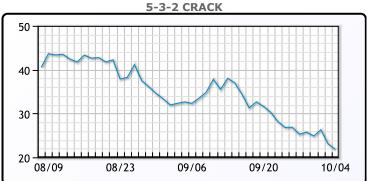

Oil prices tanked today falling more than 5.5% as fuel demand destruction and a bleaker macroeconomic picture took center stage. Finished motor gasoline supplied, a proxy for demand, fell last week to about 8 million bpd, its lowest since the start of this year. Some of that lost demand could be attributed to torrential rainstorms in the northwest. Seasonally, U.S. gasoline consumption is at the lowest level in 22 years, according to commodity analysts at JP Morgan. Meanwhile gasoline inventories rose by 6.5MM/bbls, far in excess of the 200K bbl rise expected. Crude stocks fell by 2.2MM/bbls and crack spreads were down to the lowest in 1.5 years. WTI traded down \$5.01 or -5.6% to close at \$84.22. Brent traded down \$5.11 or -5.6% to close at \$85.81.