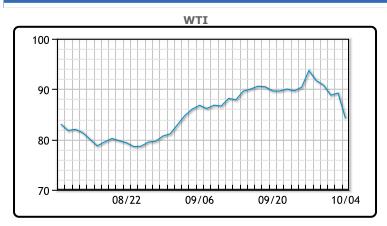

Oil prices tanked today falling more than 5.5% as fuel demand destruction and a bleaker macroeconomic picture took center stage. Finished motor gasoline supplied, a proxy for demand, fell last week to about 8 million bpd, its lowest since the start of this year. Some of that lost demand could be attributed to torrential rainstorms in the northwest. Seasonally, U.S. gasoline consumption is at the lowest level in 22 years, according to commodity analysts at JP Morgan. Meanwhile gasoline inventories rose by 6.5MM/bbls, far in excess of the 200K bbl rise expected. Crude stocks fell by 2.2MM/bbls and crack spreads were down to the lowest in 1.5 years. WTI traded down \$5.01 or -5.6% to close at \$84.22. Brent traded down \$5.11 or -5.6% to close at \$85.81.

## **CRUDE**

|     | Last  | Week Ago | Month Ago |
|-----|-------|----------|-----------|
| ANS | 90.47 | 100.33   | 92.55     |
| BLS | 85.82 | 95.38    | 86.7      |
| LLS | 86.22 | 92.59    | 87.85     |
| Mid | 85.22 | 91.57    | 86.75     |
| WTI | 84.22 | 93.68    | 85.55     |