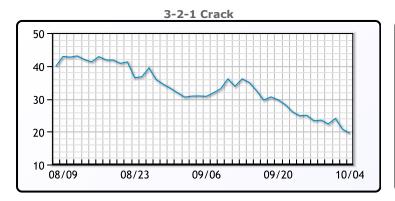

Oil prices tanked today falling more than 5.5% as fuel demand destruction and a bleaker macroeconomic picture took center stage. Finished motor gasoline supplied, a proxy for demand, fell last week to about 8 million bpd, its lowest since the start of this year. Some of that lost demand could be attributed to torrential rainstorms in the northwest. Seasonally, U.S. gasoline consumption is at the lowest level in 22 years, according to commodity analysts at JP Morgan. Meanwhile gasoline inventories rose by 6.5MM/bbls, far in excess of the 200K bbl rise expected. Crude stocks fell by 2.2MM/bbls and crack spreads were down to the lowest in 1.5 years. WTI traded down \$5.01 or -5.6% to close at \$84.22. Brent traded down \$5.11 or -5.6% to close at \$85.81.