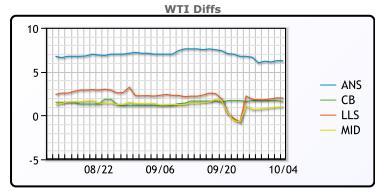

## **CRUDE**

|     | Last  | Week Ago | Month Ago |
|-----|-------|----------|-----------|
| ANS | 90.47 | 100.33   | 92.55     |
| BLS | 85.82 | 95.38    | 86.7      |
| LLS | 86.22 | 92.59    | 87.85     |
| Mid | 85.22 | 91.57    | 86.75     |
| WTI | 84.22 | 93.68    | 85.55     |