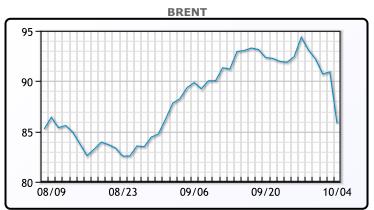

Oil prices tanked today falling more than 5.5% as fuel demand destruction and a bleaker macroeconomic picture took center stage. Finished motor gasoline supplied, a proxy for demand, fell last week to about 8 million bpd, its lowest since the start of this year. Some of that lost demand could be attributed to torrential rainstorms in the northwest. Seasonally, U.S. gasoline consumption is at the lowest level in 22 years, according to commodity analysts at JP Morgan. Meanwhile gasoline inventories rose by 6.5MM/bbls, far in excess of the 200K bbl rise expected. Crude stocks fell by 2.2MM/bbls and crack spreads were down to the lowest in 1.5 years. WTI traded down \$5.01 or -5.6% to close at \$84.22. Brent traded down \$5.11 or -5.6% to close at \$85.81.

## **CRUDE**

|     | Last  | Week Ago | Month Ago |
|-----|-------|----------|-----------|
| ANS | 90.47 | 100.33   | 92.55     |
| BLS | 85.82 | 95.38    | 86.7      |
| LLS | 86.22 | 92.59    | 87.85     |
| Mid | 85.22 | 91.57    | 86.75     |
| WTI | 84.22 | 93.68    | 85.55     |