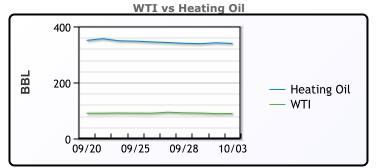

### CRUDE

|     | Last  | Week Ago | Month Ago |
|-----|-------|----------|-----------|
| ANS | 95.48 | 97.14    | 92.55     |
| BLS | 90.93 | 91.99    | 86.7      |
| LLS | 91.23 | 93.51    | 87.85     |
| Mid | 90.17 | 92.41    | 86.75     |
| WTI | 89.23 | 90.39    | 85.55     |

### PRODUCTS

|           | Last   | Week Ago | Month Ago |
|-----------|--------|----------|-----------|
| Gulf RBOB | 2.3421 | 2.4412   | 2.5672    |
| Gulf ULSD | 3.1674 | 3.2429   | 3.055     |
| NYH RBOB  | 2.3951 | 2.5033   | 2.8477    |
| NYH ULSD  | 3.2629 | 3.324    | 3.14      |
| USGC 3%   | 75.125 | 81.875   | 83.875    |