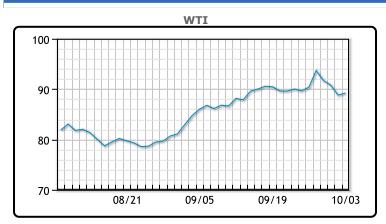

| Market Commentary                                                                 |
|-----------------------------------------------------------------------------------|
| Oil prices rebounded today settling slightly higher. Prices have been under       |
| pressure lately as the dollar continues to gain, rising today to a 10 month       |
| high. A tight labor market has prompted fears the Fed could continue to           |
| raise interest rates. "We have seen an incredible increase in the yields and      |
| the dollar and that's raised concerns about demand going forward," said           |
| Phil Flynn, an analyst at Price Futures Group. Saudi Arabia is expected to        |
| raise its November official selling price of Arab Light crude to Asia for a fifth |
| straight month, according to a Reuters survey. Russia is setting no time          |
| frame for a fuel export ban it introduced last month, and which will remain       |
| in place as long as necessary to stabilize prices and address shortages on        |
| the domestic market, Interfax cited Deputy Prime Minister Alexander Noval         |
| as saying. WTI traded up \$.41 to close \$89.23. Brent traded up \$.21 to         |
| close at \$90.92.                                                                 |

### CRUDE

|     | Last  | Week Ago | Month Ago |
|-----|-------|----------|-----------|
| ANS | 95.48 | 97.14    | 92.55     |
| BLS | 90.93 | 91.99    | 86.7      |
| LLS | 91.23 | 93.51    | 87.85     |
| Mid | 90.17 | 92.41    | 86.75     |
| WTI | 89.23 | 90.39    | 85.55     |