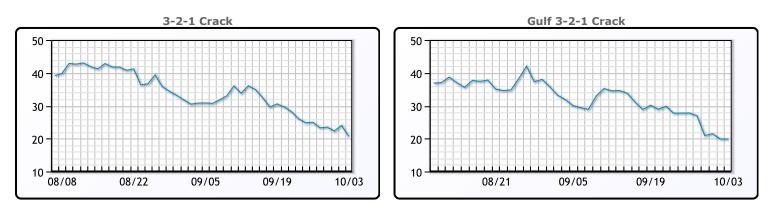

### **Crude & Product Markets**

### CRUDE

|     | Last  | Week Ago | Month Ago |
|-----|-------|----------|-----------|
| ANS | 95.48 | 97.14    | 92.55     |
| BLS | 90.93 | 91.99    | 86.7      |
| LLS | 91.23 | 93.51    | 87.85     |
| Mid | 90.17 | 92.41    | 86.75     |
| WTI | 89.23 | 90.39    | 85.55     |

### PRODUCTS

|           | Last   | Week Ago | Month Ago |
|-----------|--------|----------|-----------|
| Gulf RBOB | 2.3421 | 2.4412   | 2.5672    |
| Gulf ULSD | 3.1674 | 3.2429   | 3.055     |
| NYH RBOB  | 2.3951 | 2.5033   | 2.8477    |
| NYH ULSD  | 3.2629 | 3.324    | 3.14      |
| USGC 3%   | 75.125 | 81.875   | 83.875    |