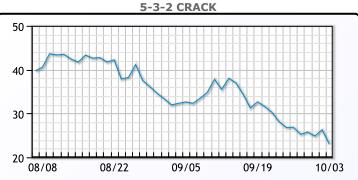

o close \$89.23. Brent traded up \$.21 to         |
| close at \$90.92.                                                                 |

### **Crude & Product Markets**



### CRUDE

|     | Last  | Week Ago | Month Ago |
|-----|-------|----------|-----------|
| ANS | 95.48 | 97.14    | 92.55     |
| BLS | 90.93 | 91.99    | 86.7      |
| LLS | 91.23 | 93.51    | 87.85     |
| Mid | 90.17 | 92.41    | 86.75     |
| WTI | 89.23 | 90.39    | 85.55     |





### PRODUCTS

|           | Last   | Week Ago | Month Ago |
|-----------|--------|----------|-----------|
| Gulf RBOB | 2.3421 | 2.4412   | 2.5672    |
| Gulf ULSD | 3.1674 | 3.2429   | 3.055     |
| NYH RBOB  | 2.3951 | 2.5033   | 2.8477    |
| NYH ULSD  | 3.2629 | 3.324    | 3.14      |
| USGC 3%   | 75.125 | 81.875   | 83.875    |



# This report has been prepared by PFL Petroleum Limited personnel for your information only and the views expressed are intended to provide market commentary and are not recommendations. This report is not an offer to sell or a solicitation of any offer to buy any security. The information contained herein has been compiled by PFL from sources believed to be reliable, but no representation or warranty, express or implied, is made by PFL Petroleum Limited, its affiliates or any other person as to its accuracy, completeness or correctness. Copyright 2017 PFL Petroleum Limited. All Rights Reserved





|                  | 1     | ИB       |           |
|------------------|-------|----------|-----------|
|                  | Last  | Week Ago | Month Ago |
| Butane           | 75.5  | 85.5