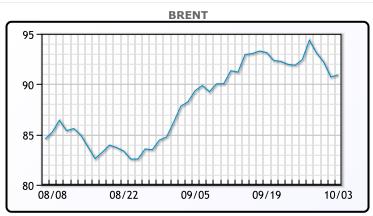

| Market Commentary                                                                 |
|-----------------------------------------------------------------------------------|
| Oil prices rebounded today settling slightly higher. Prices have been under       |
| pressure lately as the dollar continues to gain, rising today to a 10 month       |
| high. A tight labor market has prompted fears the Fed could continue to           |
| raise interest rates. "We have seen an incredible increase in the yields and      |
| the dollar and that's raised concerns about demand going forward," said           |
| Phil Flynn, an analyst at Price Futures Group. Saudi Arabia is expected to        |
| raise its November official selling price of Arab Light crude to Asia for a fifth |
| straight month, according to a Reuters survey. Russia is setting no time          |
| frame for a fuel export ban it introduced last month, and which will remain       |
| in place as long as necessary to stabilize prices and address shortages on        |
| the domestic market, Interfax cited Deputy Prime Minister Alexander Noval         |
| as saying. WTI traded up \$.41 to close \$89.23. Brent traded up \$.21 to         |
| close at \$90.92.                                                                 |

### CRUDE

|     | Last  | Week Ago | Month Ago |
|-----|-------|----------|-----------|
| ANS | 95.48 | 97.14    | 92.55     |
| BLS | 90.93 | 91.99    | 86.7      |
| LLS | 91.23 | 93.51    | 87.85     |
| Mid | 90.17 | 92.41    | 86.75     |
| WTI | 89.23 | 90.39    | 85.55     |