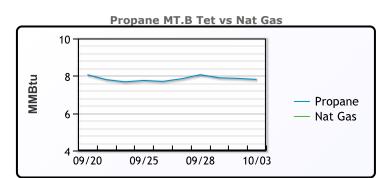

|                  | 1     | ИB       |           |
|------------------|-------|----------|-----------|
|                  | Last  | Week Ago | Month Ago |
| Butane           | 75.5  | 85.5     | 65        |
| IsoButane        | 99.5  | 97.8     | 100.3     |
| Natural Gasoline | 162.5 | 168.3    | 164       |
| Propane          | 72.6  | 71.8     | 72.5      |

**MB NON** 

|                  | Last  | Week Ago | Month Ago |
|------------------|-------|----------|-----------|
| Butane           | 85.5  | 87.5     | 90.5      |
| IsoButane        | 99.5  | 97.8     | 100.3     |
| Natural Gasoline | 162.5 | 168.3    | 164       |
| Propane          | 72.5  | 71.4     | 72.5      |