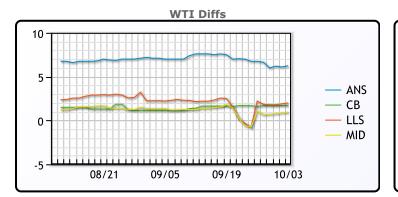

### CRUDE

|     | Last  | Week Ago | Month Ago |
|-----|-------|----------|-----------|
| ANS | 95.48 | 97.14    | 92.55     |
| BLS | 90.93 | 91.99    | 86.7      |
| LLS | 91.23 | 93.51    | 87.85     |
| Mid | 90.17 | 92.41    | 86.75     |
| WTI | 89.23 | 90.39    | 85.55     |