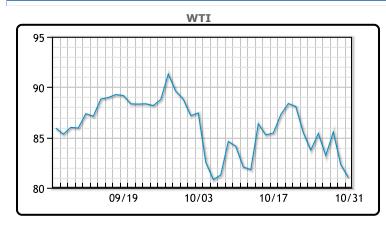

| Market Commentary                                                          |
|----------------------------------------------------------------------------|
| Oil prices dipped today in another choppy session as some of the war       |
| fears have continued to fizzle despite an ongoing ground operation in      |
| Gaza. "We've taken some of the war premium out of the prices," said        |
| Phil Flynn, analyst at Price Futures Group. Investors, however, are still  |
| weary that the conflict could escalate to other parties. "While Middle     |
| East developments have yet to affect oil, as the ground invasion           |
| intensifies, the risk of involvement from Iran rises, fueling tight supply |
| concerns," said Fiona Cincotta, senior financial market analyst at City    |
| Index. US crude production rose to 13.05MM/bpd the EIA said. WTI           |
| traded down \$1.29 or -1.6% to close \$81.02. Brent traded down            |
| \$1.33 or -1.4% to close at \$85.02.                                       |

# **CRUDE**

|     | Last  | Week Ago | Month Ago |
|-----|-------|----------|-----------|
| ANS | 89.42 | 92.14    | 96.99     |
| BLS | 81.42 | 84.89    | 92.49     |
| LLS | 83.22 | 85.21    | 92.59     |
| Mid | 81.67 | 83.87    | 91.57     |
| WTI | 81.02 | 84.39    | 90.79     |