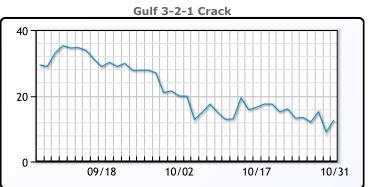

# **Crude & Product Markets**

# **CRUDE**

|     | Last  | Week Ago | Month Ago |
|-----|-------|----------|-----------|
| ANS | 89.42 | 92.14    | 96.99     |
| BLS | 81.42 | 84.89    | 92.49     |
| LLS | 83.22 | 85.21    | 92.59     |
| Mid | 81.67 | 83.87    | 91.57     |
| WTI | 81.02 | 84.39    | 90.79     |

# **PRODUCTS**

|           | Last   | Week Ago | Month Ago |
|-----------|--------|----------|-----------|
| Gulf RBOB | 2.0523 | 2.0786   | 2.3845    |
| Gulf ULSD | 2.854  | 2.8931   | 3.2881    |
| NYH RBOB  | 2.2223 | 2.2736   | 2.3975    |
| NYH ULSD  | 2.9865 | 3.0514   | 3.3661    |
| USGC 3%   | 76.26  | 78.42    | 82.32     |