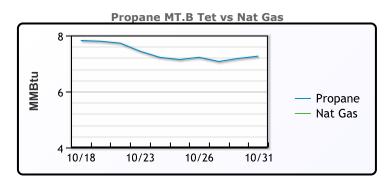

# NGLs

## MB

|                  | Last  | Week Ago | Month Ago |
|------------------|-------|----------|-----------|
| Butane           | 80.5  | 77.25    | 73.5      |
| IsoButane        | 107.5 | 98       | 97.75     |
| Natural Gasoline | 149.4 | 153.8    | 165.4     |
| Propane          | 66.25 | 65.375   | 72.125    |

## **MB NON**

|                  | Last  | Week Ago | Month Ago |
|------------------|-------|----------|-----------|
| Butane           | 83.5  | 80.25    | 87.5      |
| IsoButane        | 107.5 | 98       | 97.75     |
| Natural Gasoline | 149.5 | 153.5    | 164.75    |
| Propane          | 65.9  | 65.1     | 71.9      |

#### **CONWAY**

|                  | Last  | Week Ago | Month Ago |
|------------------|-------|----------|-----------|
| Butane           | 89.25 | 85       | 88        |
| IsoButane        | 124   | 117      | 109       |
| Natural Gasoline | 159   | 167      | 186       |
| Propane          | 64.5  | 63.625   | 68.75     |