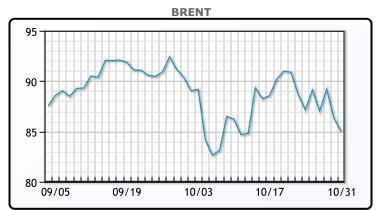

| Market Commentary                                                          |
|----------------------------------------------------------------------------|
| Oil prices dipped today in another choppy session as some of the war       |
| fears have continued to fizzle despite an ongoing ground operation in      |
| Gaza. "We've taken some of the war premium out of the prices," said        |
| Phil Flynn, analyst at Price Futures Group. Investors, however, are still  |
| weary that the conflict could escalate to other parties. "While Middle     |
| East developments have yet to affect oil, as the ground invasion           |
| intensifies, the risk of involvement from Iran rises, fueling tight supply |
| concerns," said Fiona Cincotta, senior financial market analyst at City    |
| Index. US crude production rose to 13.05MM/bpd the EIA said. WTI           |
| traded down \$1.29 or -1.6% to close \$81.02. Brent traded down            |
| \$1.33 or -1.4% to close at \$85.02.                                       |

# **CRUDE**

|     | Last  | Week Ago | Month Ago |
|-----|-------|----------|-----------|
| ANS | 89.42 | 92.14    | 96.99     |
| BLS | 81.42 | 84.89    | 92.49     |
| LLS | 83.22 | 85.21    | 92.59     |
| Mid | 81.67 | 83.87    | 91.57     |
| WTI | 81.02 | 84.39    | 90.79     |