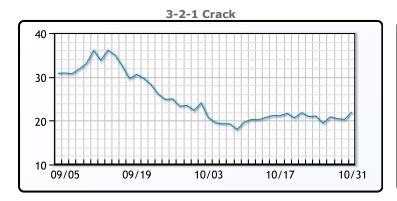

# **Crude & Product Markets**

# **CRUDE**

|     | Last  | Week Ago | Month Ago |
|-----|-------|----------|-----------|
| ANS | 89.42 | 92.14    | 96.99     |
| BLS | 81.42 | 84.89    | 92.49     |
| LLS | 83.22 | 85.21    | 92.59     |
| Mid | 81.67 | 83.87    | 91.57     |
| WTI | 81.02 | 84.39    | 90.79     |

# **PRODUCTS**

|           | Last   | Week Ago | Month Ago |
|-----------|--------|----------|-----------|
| Gulf RBOB | 2.0523 | 2.0786   | 2.3845    |
| Gulf ULSD | 2.854  | 2.8931   | 3.2881    |
| NYH RBOB  | 2.2223 | 2.2736   | 2.3975    |
| NYH ULSD  | 2.9865 | 3.0514   | 3.3661    |
| USGC 3%   | 76.26  | 78.42    | 82.32     |