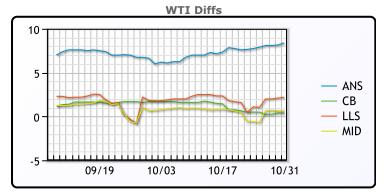

# **CRUDE**

|     | Last  | Week Ago | Month Ago |
|-----|-------|----------|-----------|
| ANS | 89.42 | 92.14    | 96.99     |
| BLS | 81.42 | 84.89    | 92.49     |
| LLS | 83.22 | 85.21    | 92.59     |
| Mid | 81.67 | 83.87    | 91.57     |
| WTI | 81.02 | 84.39    | 90.79     |