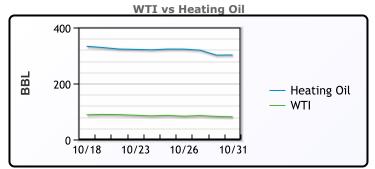

# **Crude & Product Markets**

# **CRUDE**

|     | Last  | Week Ago | Month Ago |
|-----|-------|----------|-----------|
| ANS | 89.42 | 92.14    | 96.99     |
| BLS | 81.42 | 84.89    | 92.49     |
| LLS | 83.22 | 85.21    | 92.59     |
| Mid | 81.67 | 83.87    | 91.57     |
| WTI | 81.02 | 84.39    | 90.79     |

# **PRODUCTS**

|           | Last   | Week Ago | Month Ago |
|-----------|--------|----------|-----------|
| Gulf RBOB | 2.0523 | 2.0786   | 2.3845    |
| Gulf ULSD | 2.854  | 2.8931   | 3.2881    |
| NYH RBOB  | 2.2223 | 2.2736   | 2.3975    |
| NYH ULSD  | 2.9865 | 3.0514   | 3.3661    |
| USGC 3%   | 76.26  | 78.42    | 82.32     |