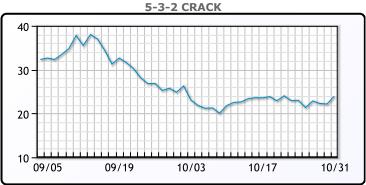

r -1.6% to close \$81.02. Brent traded down            |
| \$1.33 or -1.4% to close at \$85.02.                                       |

# **Crude & Product Markets**





# **CRUDE**

|     | Last  | Week Ago | Month Ago |
|-----|-------|----------|-----------|
| ANS | 89.42 | 92.14    | 96.99     |
| BLS | 81.42 | 84.89    | 92.49     |
| LLS | 83.22 | 85.21    | 92.59     |
| Mid | 81.67 | 83.87    | 91.57     |
| WTI | 81.02 | 84.39    | 90.79     |

# **PRODUCTS**

|           | Last   | Week Ago | Month Ago |
|-----------|--------|----------|-----------|
| Gulf RBOB | 2.0523 | 2.0786   | 2.3845    |
| Gulf ULSD | 2.854  | 2.8931   | 3.2881    |
| NYH RBOB  | 2.2223 | 2.2736   | 2.3975    |
| NYH ULSD  | 2.9865 | 3.0514   | 3.3661    |
| USGC 3%   | 76.26  | 78.42    | 82.32     |









# NGLs

## MB

|                  | Last  | Week Ago | Month Ago |
|------------------|-------|----------|-----------|
| Butane           | 80.5  | 77.25    | 73.5      |
| IsoButane        | 107.5 | 98       | 97.75     |
| Natural Gasoline | 149.4 | 153.8    | 165.4     |
| Propane          | 66.25 | 65.375   | 72.125    |

## **MB NON**

|                  | Last  | Week Ago | Month Ago |
|------------------|-------|----------|-----------|
| Butane           | 83.5  | 80.25    | 87.5      |
| IsoButane        | 107.5 | 98       | 97.75     |
| Natural Gasoline | 149.5 | 153.5    | 164.75    |
| Propane          | 65.9  | 65.1     | 71.9      |

#### **CONWAY**

|                  | Last  | Week Ago | Month Ago |
|------------------|-------|----------|-----------|
| Butane