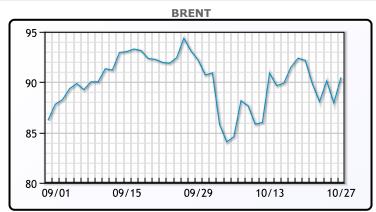

# Oil prices rose closed out the week with a strong session today as worries of middle east tensions were front and center again. Both contracts however closed lower week over week. Brent's premium over WTI rose to its highest since March, making it more attractive for energy firms to send ships to the U.S. to pick up crude for export. "We

**Market Commentary** 

energy firms to send ships to the U.S. to pick up crude for export. "We are at the mercy of the next headline ... and I think that's kind of what we've been seeing today with the price swings," said Phil Flynn, an analyst at Price Futures Group. We will see what next brings. WTI traded up \$2.33 or -2.8% to close at \$85.54. Brent traded up \$2.55 or 2.9% to close at \$90.48.

#### **CRUDE**

|     | Last  | Week Ago | Month Ago |
|-----|-------|----------|-----------|
| ANS | 93.64 | 96.35    | 100.33    |
| BLS | 85.79 | 89.4     | 95.38     |
| LLS | 87.54 | 90.35    | 95.52     |
| Mid | 86.24 | 89.21    | 94.35     |
| WTI | 85.54 | 88.75    | 93.68     |