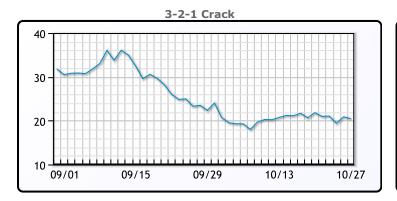

#### **CRUDE**

|     | Last  | Week Ago | Month Ago |
|-----|-------|----------|-----------|
| ANS | 93.64 | 96.35    | 100.33    |
| BLS | 85.79 | 89.4     | 95.38     |
| LLS | 87.54 | 90.35    | 95.52     |
| Mid | 86.24 | 89.21    | 94.35     |
| WTI | 85.54 | 88.75    | 93.68     |

#### **PRODUCTS**

|           | Last   | Week Ago | Month Ago |
|-----------|--------|----------|-----------|
| Gulf RBOB | 2.1252 | 2.2763   | 2.5251    |
| Gulf ULSD | 2.8912 | 3.0292   | 3.2296    |
| NYH RBOB  | 2.319  | 2.3971   | 2.5981    |
| NYH ULSD  | 3.0569 | 3.1866   | 3.3097    |
| USGC 3%   | 78.78  | 81.37    | 85.74     |