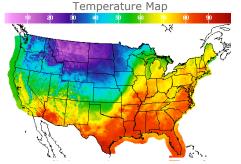

#### **Weather Data**

| City         | HIGH °F | LOW °F |
|--------------|---------|--------|
| Calgary      | 24      | 3      |
| Conway       | 30      | 19     |
| Cushing      | 71      | 50     |
| Denver       | 49      | 34     |
| Houston      | 88      | 75     |
| Mont Belvieu | 85      | 74     |
| Sarnia       | 74      | 60     |
| Williston    | 19      | 8      |
|              |         |        |