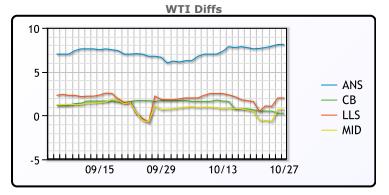

#### **CRUDE**

|     | Last  | Week Ago | Month Ago |
|-----|-------|----------|-----------|
| ANS | 93.64 | 96.35    | 100.33    |
| BLS | 85.79 | 89.4     | 95.38     |
| LLS | 87.54 | 90.35    | 95.52     |
| Mid | 86.24 | 89.21    | 94.35     |
| WTI | 85.54 | 88.75    | 93.68     |