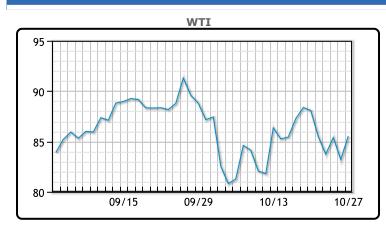

**Market Commentary** 

energy firms to send ships to the U.S. to pick up crude for export. "We are at the mercy of the next headline ... and I think that's kind of what we've been seeing today with the price swings," said Phil Flynn, an analyst at Price Futures Group. We will see what next brings. WTI traded up \$2.33 or -2.8% to close at \$85.54. Brent traded up \$2.55 or 2.9% to close at \$90.48.

#### **CRUDE**

|     | Last  | Week Ago | Month Ago |
|-----|-------|----------|-----------|
| ANS | 93.64 | 96.35    | 100.33    |
| BLS | 85.79 | 89.4     | 95.38     |
| LLS | 87.54 | 90.35    | 95.52     |
| Mid | 86.24 | 89.21    | 94.35     |
| WTI | 85.54 | 88.75    | 93.68     |