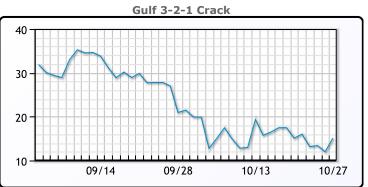

#### **CRUDE**

|     | Last  | Week Ago | Month Ago |
|-----|-------|----------|-----------|
| ANS | 93.64 | 96.35    | 100.33    |
| BLS | 85.79 | 89.4     | 95.38     |
| LLS | 87.54 | 90.35    | 95.52     |
| Mid | 86.24 | 89.21    | 94.35     |
| WTI | 85.54 | 88.75    | 93.68     |

#### **PRODUCTS**

|           | Last   | Week Ago | Month Ago |
|-----------|--------|----------|-----------|
| Gulf RBOB | 2.1252 | 2.2763   | 2.5251    |
| Gulf ULSD | 2.8912 | 3.0292   | 3.2296    |
| NYH RBOB  | 2.319  | 2.3971   | 2.5981    |
| NYH ULSD  | 3.0569 | 3.1866   | 3.3097    |
| USGC 3%   | 78.78  | 81.37    | 85.74     |