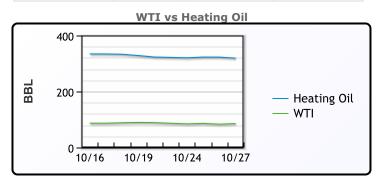

#### **CRUDE**

|     | Last  | Week Ago | Month Ago |
|-----|-------|----------|-----------|
| ANS | 93.64 | 96.35    | 100.33    |
| BLS | 85.79 | 89.4     | 95.38     |
| LLS | 87.54 | 90.35    | 95.52     |
| Mid | 86.24 | 89.21    | 94.35     |
| WTI | 85.54 | 88.75    | 93.68     |

#### **PRODUCTS**

|           | Last   | Week Ago | Month Ago |
|-----------|--------|----------|-----------|
| Gulf RBOB | 2.1252 | 2.2763   | 2.5251    |
| Gulf ULSD | 2.8912 | 3.0292   | 3.2296    |
| NYH RBOB  | 2.319  | 2.3971   | 2.5981    |
| NYH ULSD  | 3.0569 | 3.1866   | 3.3097    |
| USGC 3%   | 78.78  | 81.37    | 85.74     |