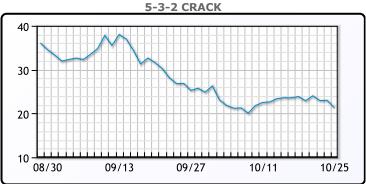

ocks. WTI traded up \$1.65 or 1.97% to close at \$85.39. Brent traded up \$2.06 or 2.34% to close at \$90.13.

**Market Commentary** 

# **Crude & Product Markets**





## **CRUDE**

|     | Last  | Week Ago | Month Ago |
|-----|-------|----------|-----------|
| ANS | 93.94 | 96.17    | 97.43     |
| BLS | 86.54 | 89.07    | 92.38     |
| LLS | 87.08 | 90.35    | 89.92     |
| Mid | 85.38 | 89.21    | 89.94     |
| WTI | 86.04 | 88.32    | 90.68     |

## **PRODUCTS**

|           | Last   | Week Ago | Month Ago |
|-----------|--------|----------|-----------|
| Gulf RBOB | 2.1203 | 2.2763   | 2.4584    |
| Gulf ULSD | 2.8816 | 3.0292   | 3.1776    |
| NYH RBOB  | 2.3072 | 2.3971   | 2.5444    |
| NYH ULSD  | 3.128  | 3.1866   | 3.2687    |
| USGC 3%   | 78.42  | 81.37    | 81.96     |









#### NGLs

#### MB

|                  | Last  | Week Ago | Month Ago |
|------------------|-------|----------|-----------|
| Butane           | 77.8  | 78.1     | 73        |
| IsoButane        | 102.9 | 98.1     | 96.5      |
| Natural Gasoline | 156.5 | 160.8    | 167.5     |
| Propane          | 66.3  | 70.5     | 70.5      |

#### **MB NON**

|                  | Last  | Week Ago | Month Ago |
|------------------|-------|----------|-----------|
| Butane           | 80.8  | 81.1     | 85.5      |
| IsoButane        | 102.9 | 98.1     | 96.5      |
| Natural Gasoline | 156.5 | 160.8    | 167.5     |
| Propane          | 65.9  | 70.4     | 69.5      |

#### **CONWAY**

|                  | Last | Week Ago | Month Ago |
|------------------|------|----------|-----------|
| Butane