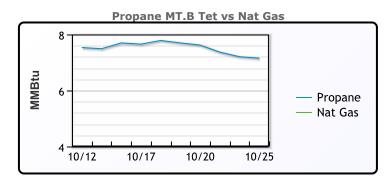

#### NGLs

#### MB

|                  | Last  | Week Ago | Month Ago |
|------------------|-------|----------|-----------|
| Butane           | 77.8  | 78.1     | 73        |
| IsoButane        | 102.9 | 98.1     | 96.5      |
| Natural Gasoline | 156.5 | 160.8    | 167.5     |
| Propane          | 66.3  | 70.5     | 70.5      |

#### **MB NON**

|                  | Last  | Week Ago | Month Ago |
|------------------|-------|----------|-----------|
| Butane           | 80.8  | 81.1     | 85.5      |
| IsoButane        | 102.9 | 98.1     | 96.5      |
| Natural Gasoline | 156.5 | 160.8    | 167.5     |
| Propane          | 65.9  | 70.4     | 69.5      |

#### **CONWAY**

|                  | Last | Week Ago | Month Ago |
|------------------|------|----------|-----------|
| Butane           | 86.3 | 85.5     | 85.5      |
| IsoButane        | 119  | 117.5    | 107       |
| Natural Gasoline | 170  | 176      | 186       |
| Propane          | 64.3 | 69       | 67.6      |