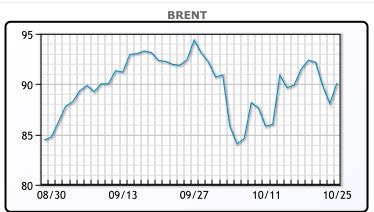

# Oil prices rose about 2% today despite a rise in crude inventories. Middle east tensions continue to capture headlines but gains are capped by gloomy economic prospects both here and abroad. US crude inventories rose by 1.4MM/bbls, exceeding the forecasted rise of 240K/bbls. The EIA data "is more bearish because it's a big switch from a big draw in the API data to a build in the EIA data," said Bob Yawger, director of energy futures at Mizuho. Industry data from the American Petroleum Institute (API) on Tuesday had showed a larger-than-expected draw in crude stocks. WTI traded up \$1.65 or 1.97% to close at \$85.39. Brent traded up \$2.06 or 2.34% to close at \$90.13.

## **CRUDE**

|     | Last  | Week Ago | Month Ago |
|-----|-------|----------|-----------|
| ANS | 93.94 | 96.17    | 97.43     |
| BLS | 86.54 | 89.07    | 92.38     |
| LLS | 87.08 | 90.35    | 89.92     |
| Mid | 85.38 | 89.21    | 89.94     |
| WTI | 86.04 | 88.32    | 90.68     |