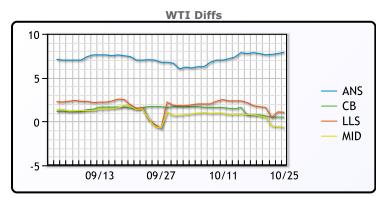

## **CRUDE**

|     | Last  | Week Ago | Month Ago |
|-----|-------|----------|-----------|
| ANS | 93.94 | 96.17    | 97.43     |
| BLS | 86.54 | 89.07    | 92.38     |
| LLS | 87.08 | 90.35    | 89.92     |
| Mid | 85.38 | 89.21    | 89.94     |
| WTI | 86.04 | 88.32    | 90.68     |