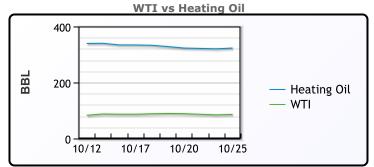

# **Crude & Product Markets**

## **CRUDE**

|     | Last  | Week Ago | Month Ago |
|-----|-------|----------|-----------|
| ANS | 93.94 | 96.17    | 97.43     |
| BLS | 86.54 | 89.07    | 92.38     |
| LLS | 87.08 | 90.35    | 89.92     |
| Mid | 85.38 | 89.21    | 89.94     |
| WTI | 86.04 | 88.32    | 90.68     |