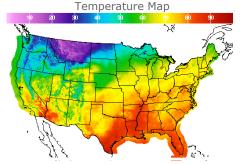

# **Weather Data**

| City         | HIGH °F | LOW °F |
|--------------|---------|--------|
| Calgary      | 18      | -1     |
| Conway       | 38      | 30     |
| Cushing      | 71      | 66     |
| Denver       | 67      | 50     |
| Houston      | 87      | 75     |
| Mont Belvieu | 83      | 72     |
| Sarnia       | 65      | 56     |
| Williston    | 32      | 21     |