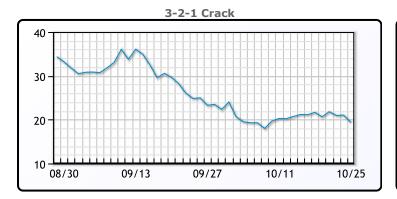

# **Crude & Product Markets**

## **CRUDE**

|     | Last  | Week Ago | Month Ago |
|-----|-------|----------|-----------|
| ANS | 93.94 | 96.17    | 97.43     |
| BLS | 86.54 | 89.07    | 92.38     |
| LLS | 87.08 | 90.35    | 89.92     |
| Mid | 85.38 | 89.21    | 89.94     |
| WTI | 86.04 | 88.32    | 90.68     |

## **PRODUCTS**

|           | Last   | Week Ago | Month Ago |
|-----------|--------|----------|-----------|
| Gulf RBOB | 2.1203 | 2.2763   | 2.4584    |
| Gulf ULSD | 2.8816 | 3.0292   | 3.1776    |
| NYH RBOB  | 2.3072 | 2.3971   | 2.5444    |
| NYH ULSD  | 3.128  | 3.1866   | 3.2687    |
| USGC 3%   | 78.42  | 81.37    | 81.96     |