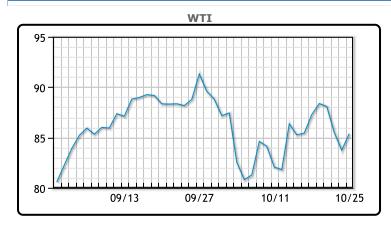

# Oil prices rose about 2% today despite a rise in crude inventories. Middle east tensions continue to capture headlines but gains are capped by gloomy economic prospects both here and abroad. US crude inventories rose by 1.4MM/bbls, exceeding the forecasted rise of 240K/bbls. The EIA data "is more bearish because it's a big switch from a big draw in the API data to a build in the EIA data," said Bob Yawger, director of energy futures at Mizuho. Industry data from the American Petroleum Institute (API) on Tuesday had showed a larger-than-expected draw in crude stocks. WTI traded up \$1.65 or 1.97% to close at \$85.39. Brent traded up \$2.06 or 2.34% to close at \$90.13.

## **CRUDE**

|     | Last  | Week Ago | Month Ago |
|-----|-------|----------|-----------|
| ANS | 93.94 | 96.17    | 97.43     |
| BLS | 86.54 | 89.07    | 92.38     |
| LLS | 87.08 | 90.35    | 89.92     |
| Mid | 85.38 | 89.21    | 89.94     |
| WTI | 86.04 | 88.32    | 90.68     |