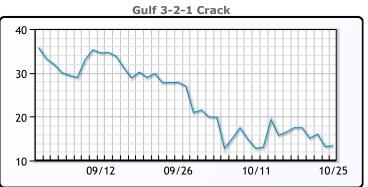

# **Crude & Product Markets**

## **PRODUCTS**

|           | Last   | Week Ago | Month Ago |
|-----------|--------|----------|-----------|
| Gulf RBOB | 2.1203 | 2.2763   | 2.4584    |
| Gulf ULSD | 2.8816 | 3.0292   | 3.1776    |
| NYH RBOB  | 2.3072 | 2.3971   | 2.5444    |
| NYH ULSD  | 3.128  | 3.1866   | 3.2687    |
| USGC 3%   | 78.42  | 81.37    | 81.96     |