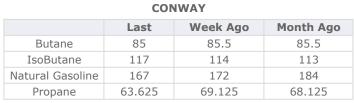

### MB Week Ago Last Month Ago Butane 77.25 78.5 71 98 96.5 97 IsoButane Natural Gasoline 153.8 156 169 Propane 65.375 71.625 70.625

**MB NON** 

|                  | Last  | Week Ago | Month Ago |
|------------------|-------|----------|-----------|
| Butane           | 80.25 | 81.5     | 86        |
| IsoButane        | 98    | 96.5     | 97        |
| Natural Gasoline | 153.5 | 156      | 169.25    |
| Propane          | 65.1  | 71       | 70.4      |