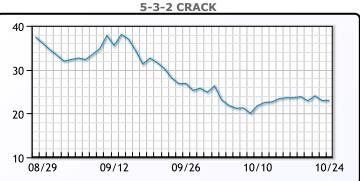

ded down \$1.75 or -2.1% to close at   |
| \$83.74. Brent traded down \$1.76 or -2% to close at \$88.07.           |

**Market Commentary** 

## **Crude & Product Markets**



## CRUDE

|     | Last  | Week Ago | Month Ago |
|-----|-------|----------|-----------|
| ANS | 92.14 | 94.41    | 98.13     |
| BLS | 84.89 | 87.41    | 92.83     |
| LLS | 85.49 | 91.06    | 90.79     |
| Mid | 83.81 | 90       | 90.54     |
| WTI | 84.39 | 86.66    | 91.13     |





## PRODUCTS

|           | Last   | Week Ago | Month Ago |
|-----------|--------|----------|-----------|
| Gulf RBOB | 2.1002 | 2.2792   | 2.4744    |
| Gulf ULSD | 2.9025 | 3.073    | 3.2238    |
| NYH RBOB  | 2.2676 | 2.3882   | 2.5718    |
| NYH ULSD  | 3.1424 | 3.2455   | 3.3102    |
| USGC 3%   | 73.125 | 75.375   | 82.875    |



# This report has been prepared by PFL Petroleum Limited personnel for your information only and the views expressed are intended to provide market commentary and are not recommendations. This report is not an offer to sell or a solicitation of any offer to buy any security. The information contained herein has been compiled by PFL from sources believed to be reliable, but no representation or warranty, express or implied, is made by PFL Petroleum Limited, its affiliates or any other person as to its accuracy, completeness or correctness. Copyright 2017 PFL Petroleum Limited. All Rights Reserved





### MB Week Ago Last Month Ago Butane 77.25 78.5 71 98 96.5 97 IsoButane Natural Gasoline 153.8 156 169 Propane 65.375 71.625 70.625

**MB NON** 

|                  | Last  | Week Ago | Mon