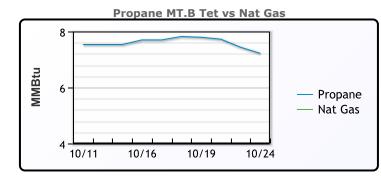

### MB Week Ago Last Month Ago Butane 77.25 78.5 71 98 96.5 97 IsoButane Natural Gasoline 153.8 156 169 Propane 65.375 71.625 70.625

**MB NON** 

|                  | Last  | Week Ago | Month Ago |
|------------------|-------|----------|-----------|
| Butane           | 80.25 | 81.5     | 86        |
| IsoButane        | 98    | 96.5     | 97        |
| Natural Gasoline | 153.5 | 156      | 169.25    |
| Propane          | 65.1  | 71       | 70.4      |