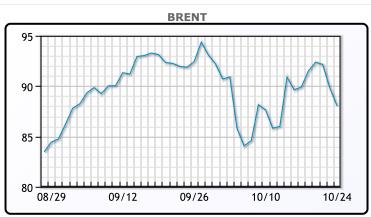

| Oil prices fell on Tuesday for the third straight session after bad     |
|-------------------------------------------------------------------------|
| economic data out of the Euro zone and Britian weighed on prices.       |
| Signs are pointing to a recession in the block and data of a Germany is |
| indicating a recession is already underway. "There is definitely a      |
| dialogue on about the global economy being worse this week than it      |
| was last week," said Mizuho analyst Robert Yawger. "It does not help    |
| that a lot of the top bankers and financial experts are in Saudi Arabia |
| today talking about how bad the economy is," Yawger added.              |
| Meanwhile, the release of hostages from Gaza and intensifying           |
| diplomatic efforts to contain the conflict between Israel and Hamas     |
| have also taken out the risk premium that helped push Brent prices to   |
| their highest in a month. WTI traded down \$1.75 or -2.1% to close at   |
| \$83.74. Brent traded down \$1.76 or -2% to close at \$88.07.           |