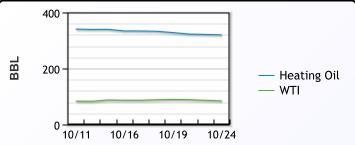

tural Gasoline 153.8 156 169 Propane 65.375 71.625 70.625

**MB NON** 

|                  | Last  | Week Ago | Month Ago |
|------------------|-------|----------|-----------|
| Butane           | 80.25 | 81.5     | 86        |
| IsoButane        | 98    | 96.5     | 97        |
| Natural Gasoline | 153.5 | 156      | 169.25    |
| Propane          | 65.1  | 71       | 70.4      |



## **EDMONTON**

|         | Last | Week Ago | Month Ago |  |  |
|---------|------|----------|-----------|--|--|
| Propane | 50.6 | 53.9     | 53.3      |  |  |
| SARNIA  |      |          |           |  |  |

| Last Week Ago Mon | th Ago |  |  |  |  |
|-------------------|--------|--|--|--|--|
| Propane 83.3 87   | 85     |  |  |  |  |



FX

Last

1.3743

106.27

1970.53

CAD

DXY

Gold

WTI vs Heating Oil



6

#### **EQUITIES** RATES Change Last Change Last Change 0.0002 US 2yr 5.1119 0.0645 Nasdaq 13139.88 121.55 0.734 US 10yr 4.8229 -0.0273 TSX 1141.144 -4.478 0 S&P 500 4247.68 -0.44 CAN 10yr 4.012 30.64

## Weather Data



For Tue Oct 24 2023 BAM EDT This report has been prepared by PFL Petroleum Limited personnel for your information only and the views expressed are intended to provide market commentary and are not recommendations. This report is not an offer to sell or a solicitation of any offer to buy any security. The information contained herein has been compiled by PFL from sources believed to be reliable, but no representation or warranty, express or implied, is made by PFL Petroleum Limited, its affiliates or any other person as to its accuracy, completeness or correctness. Copy