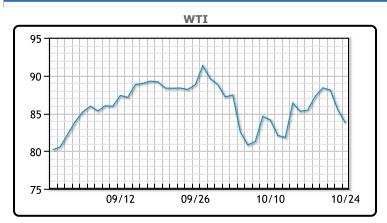

## CRUDE

|     | Last  | Week Ago | Month Ago |
|-----|-------|----------|-----------|
| ANS | 92.14 | 94.41    | 98.13     |
| BLS | 84.89 | 87.41    | 92.83     |
| LLS | 85.49 | 91.06    | 90.79     |
| Mid | 83.81 | 90       | 90.54     |
| WTI | 84.39 | 86.66    | 91.13     |

| Oil prices fell on Tuesday for the third straight session after bad     |
|-------------------------------------------------------------------------|
| economic data out of the Euro zone and Britian weighed on prices.       |
| Signs are pointing to a recession in the block and data of a Germany is |
| indicating a recession is already underway. "There is definitely a      |
| dialogue on about the global economy being worse this week than it      |
| was last week," said Mizuho analyst Robert Yawger. "It does not help    |
| that a lot of the top bankers and financial experts are in Saudi Arabia |
| today talking about how bad the economy is," Yawger added.              |
| Meanwhile, the release of hostages from Gaza and intensifying           |
| diplomatic efforts to contain the conflict between Israel and Hamas     |
| have also taken out the risk premium that helped push Brent prices to   |
| their highest in a month. WTI traded down \$1.75 or -2.1% to close at   |
| \$83.74. Brent traded down \$1.76 or -2% to close at \$88.07.           |