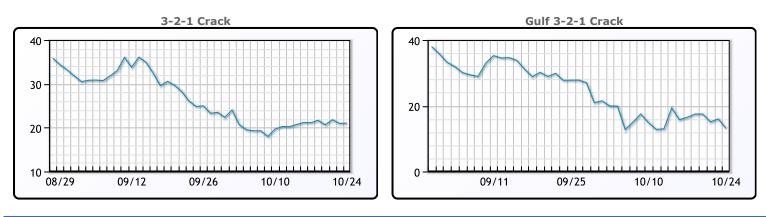

## **Crude & Product Markets**

## CRUDE

|     | Last  | Week Ago | Month Ago |
|-----|-------|----------|-----------|
| ANS | 92.14 | 94.41    | 98.13     |
| BLS | 84.89 | 87.41    | 92.83     |
| LLS | 85.49 | 91.06    | 90.79     |
| Mid | 83.81 | 90       | 90.54     |
| WTI | 84.39 | 86.66    | 91.13     |

## PRODUCTS

|           | Last   | Week Ago | Month Ago |
|-----------|--------|----------|-----------|
| Gulf RBOB | 2.1002 | 2.2792   | 2.4744    |
| Gulf ULSD | 2.9025 | 3.073    | 3.2238    |
| NYH RBOB  | 2.2676 | 2.3882   | 2.5718    |
| NYH ULSD  | 3.1424 | 3.2455   | 3.3102    |
| USGC 3%   | 73.125 | 75.375   | 82.875    |