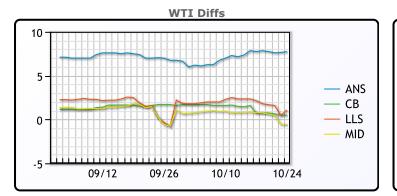

## CRUDE

|     | Last  | Week Ago | Month Ago |
|-----|-------|----------|-----------|
| ANS | 92.14 | 94.41    | 98.13     |
| BLS | 84.89 | 87.41    | 92.83     |
| LLS | 85.49 | 91.06    | 90.79     |
| Mid | 83.81 | 90       | 90.54     |
| WTI | 84.39 | 86.66    | 91.13     |