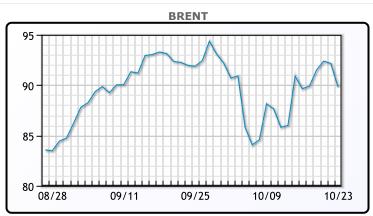

| Market Commentary                                                        |
|--------------------------------------------------------------------------|
| Oil prices fell today as diplomatic efforts in the Middle East intensify |
| aiming to contain the conflict. Aid convoys have begun to arrive in      |
| Gaza and as of yet the Israelis have not begun a ground incursion.       |
| "The imminent risk to supply seems to have gone down," said Phil         |
| Flynn, analyst at Price Futures Group. "People are paring back           |
| positions until they see how this plays out." Elsewhere, U.S. President  |
| Joe Biden last week announced the suspension of sanctions on OPEC        |
| member Venezuela, after a Venezuelan government deal with the            |
| opposition. That could bring exports back to the market, but the         |
| extent to which this could mitigate the impact of supply risks in the    |
| Middle East is unclear. WTI traded down \$2.59 or -2.9% to close at      |
| \$85.49. Brent traded down \$2.33 or -2.5% to close at \$89.83.          |