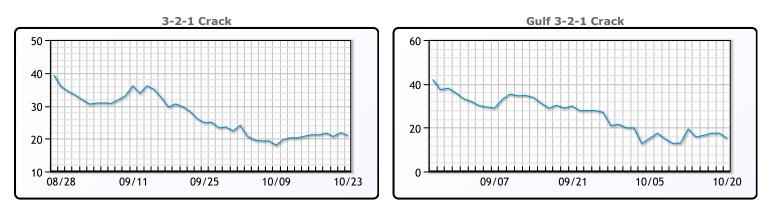

**Crude & Product Markets** 

| ~ | n |   | D. | E |
|---|---|---|----|---|
| L | ĸ | υ | υ  | E |

|     | Last  | Week Ago | Month Ago |
|-----|-------|----------|-----------|
| ANS | 94.04 | 94.51    | 98.13     |
| BLS | 86.89 | 88.26    | 92.83     |
| LLS | 86.87 | 90.12    | 90.79     |
| Mid | 85.85 | 89.08    | 90.54     |
| WTI | 86.39 | 86.66    | 91.13     |

### PRODUCTS

|           | Last    | Week Ago | Month Ago |
|-----------|---------|----------|-----------|
| Gulf RBOB | 2.1916  | 2.271    | 2.4744    |
| Gulf ULSD | 2.9631  | 3.0363   | 3.2238    |
| NYH RBOB  | 2.351   | 2.372    | 2.5718    |
| NYH ULSD  | 3.10425 | 3.2118   | 3.3102    |
| USGC 3%   | 74.875  | 75.375   | 82.875    |