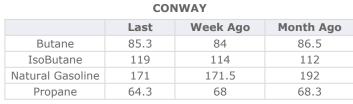

#### MB Last Week Ago **Month Ago** Butane 77.4 73.8 72.3 95.3 95.8 IsoButane 98.4 Natural Gasoline 157 155.3 169 Propane 66 70.1 71

**MB NON** 

|                  | Last | Week Ago | Month Ago |
|------------------|------|----------|-----------|
| Butane           | 80.4 | 78.5     | 85.8      |
| IsoButane        | 98.4 | 95.3     | 95.8      |
| Natural Gasoline | 157  | 155.3    | 169       |
| Propane          | 65.9 | 70       | 70.4      |