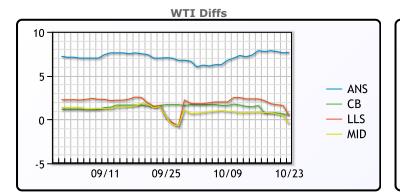

**Crude & Product Markets** 

| ~ | n |   | D. | E |
|---|---|---|----|---|
| L | ĸ | υ | υ  | E |

|     | Last  | Week Ago | Month Ago |
|-----|-------|----------|-----------|
| ANS | 94.04 | 94.51    | 98.13     |
| BLS | 86.89 | 88.26    | 92.83     |
| LLS | 86.87 | 90.12    | 90.79     |
| Mid | 85.85 | 89.08    | 90.54     |
| WTI | 86.39 | 86.66    | 91.13     |