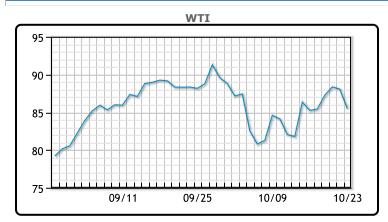

**Crude & Product Markets** 

| ~ | n |   | D. | E |
|---|---|---|----|---|
| L | ĸ | υ | υ  | E |

|     | Last  | Week Ago | Month Ago |
|-----|-------|----------|-----------|
| ANS | 94.04 | 94.51    | 98.13     |
| BLS | 86.89 | 88.26    | 92.83     |
| LLS | 86.87 | 90.12    | 90.79     |
| Mid | 85.85 | 89.08    | 90.54     |
| WTI | 86.39 | 86.66    | 91.13     |