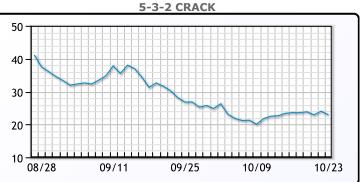

\$85.49. Brent traded down \$2.33 or -2.5% to close at \$89.83.          |

**Crude & Product Markets** 



| ~ | n |   | D. | E |
|---|---|---|----|---|
| L | ĸ | υ | υ  | E |

|     | Last  | Week Ago | Month Ago |
|-----|-------|----------|-----------|
| ANS | 94.04 | 94.51    | 98.13     |
| BLS | 86.89 | 88.26    | 92.83     |
| LLS | 86.87 | 90.12    | 90.79     |
| Mid | 85.85 | 89.08    | 90.54     |
| WTI | 86.39 | 86.66    | 91.13     |





### PRODUCTS

|           | Last    | Week Ago | Month Ago |
|-----------|---------|----------|-----------|
| Gulf RBOB | 2.1916  | 2.271    | 2.4744    |
| Gulf ULSD | 2.9631  | 3.0363   | 3.2238    |
| NYH RBOB  | 2.351   | 2.372    | 2.5718    |
| NYH ULSD  | 3.10425 | 3.2118   | 3.3102    |
| USGC 3%   | 74.875  | 75.375   | 82.875    |



This report has been prepared by PFL Petroleum Limited personnel for your information only and the views expressed are intended to provide market commentary and are not recommendations. This report is not an offer to sell or a solicitation of any offer to buy any security. The information contained herein has been compiled by PFL from sources believed to be reliable, but no representation or warranty, express or implied, is made by PFL Petroleum Limited, its affiliates or any other person as to its accuracy, completeness or correctness. Copyright 2017 PFL Petroleum Limited. All Rights Reserved





#### MB Last Week Ago **Month Ago** Butane 77.4 73.8 72.3 95.3 95.8 IsoButane 98.4 Natural Gasoline 157 155.3 169 Propane 66 70.1 71

**MB NON** 

|                  | Last | Week Ago | Month