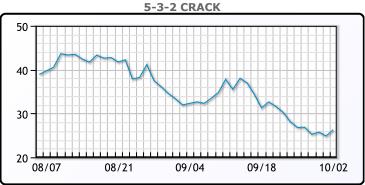

. WTI traded down \$1.97 or -2.2% to close at \$88.82. Brent traded down \$1.49 or -1.6% to close at \$90.71.

**Market Commentary** 

# **Crude & Product Markets**





## **CRUDE**

|     | Last  | Week Ago | Month Ago |
|-----|-------|----------|-----------|
| ANS | 94.92 | 97.43    | 92.55     |
| BLS | 90.52 | 92.38    | 86.7      |
| LLS | 90.72 | 95.52    | 87.85     |
| Mid | 89.69 | 94.35    | 86.75     |
| WTI | 88.82 | 90.68    | 85.55     |

## **PRODUCTS**

|           | Last   | Week Ago | Month Ago |
|-----------|--------|----------|-----------|
| Gulf RBOB | 2.4067 | 2.5251   | 2.5672    |
| Gulf ULSD | 3.195  | 3.2296   | 3.055     |
| NYH RBOB  | 2.4472 | 2.5981   | 2.8477    |
| NYH ULSD  | 3.29   | 3.3097   | 3.14      |
| USGC 3%   | 75.125 | 82.625   | 83.875    |









#### NGLs

#### MB

|                  | Last  | Week Ago | Month Ago |
|------------------|-------|----------|-----------|
| Butane           | 75    | 73       | 65        |
| IsoButane        | 102.6 | 96.5     | 100.3     |
| Natural Gasoline | 163   | 167.5    | 164       |
| Propane          | 71.5  | 70.5     | 72.5      |

#### **MB NON**

|                  | Last  | Week Ago | Month Ago |
|------------------|-------|----------|-----------|
| Butane           | 85    | 85.5     | 90.5      |
| IsoButane        | 102.6 | 96.5     | 100.3     |
| Natural Gasoline | 163   | 167.5    | 164       |
| Propane          | 71.3  | 69.5     | 72.5      |

#### **CONWAY**

|                  | Last  | Week Ago | Month Ago |
|------------------|-------|----------|-----------|
| Butane