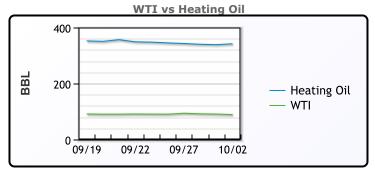

## **CRUDE**

|     | Last  | Week Ago | Month Ago |
|-----|-------|----------|-----------|
| ANS | 94.92 | 97.43    | 92.55     |
| BLS | 90.52 | 92.38    | 86.7      |
| LLS | 90.72 | 95.52    | 87.85     |
| Mid | 89.69 | 94.35    | 86.75     |
| WTI | 88.82 | 90.68    | 85.55     |

## **PRODUCTS**

|           | Last   | Week Ago | Month Ago |
|-----------|--------|----------|-----------|
| Gulf RBOB | 2.4067 | 2.5251   | 2.5672    |
| Gulf ULSD | 3.195  | 3.2296   | 3.055     |
| NYH RBOB  | 2.4472 | 2.5981   | 2.8477    |
| NYH ULSD  | 3.29   | 3.3097   | 3.14      |
| USGC 3%   | 75.125 | 82.625   | 83.875    |