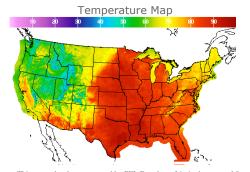

# **Weather Data**

| City         | HIGH °F | LOW °F |
|--------------|---------|--------|
| Calgary      | 59      | 36     |
| Conway       | 68      | 59     |
| Cushing      | 87      | 67     |
| Denver       | 79      | 59     |
| Houston      | 91      | 77     |
| Mont Belvieu | 89      | 72     |
| Sarnia       | 78      | 60     |
| Williston    | 67      | 56     |