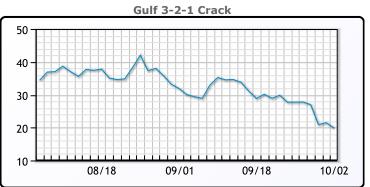

## **PRODUCTS**

|           | Last   | Week Ago | Month Ago |
|-----------|--------|----------|-----------|
| Gulf RBOB | 2.4067 | 2.5251   | 2.5672    |
| Gulf ULSD | 3.195  | 3.2296   | 3.055     |
| NYH RBOB  | 2.4472 | 2.5981   | 2.8477    |
| NYH ULSD  | 3.29   | 3.3097   | 3.14      |
| USGC 3%   | 75.125 | 82.625   | 83.875    |