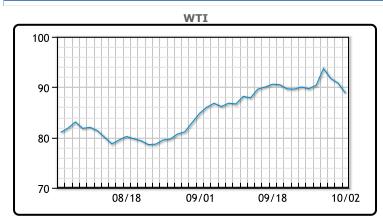

Oil prices were lower today falling off about 2% the dollar strengthened and traders took profits. Concerns about rising supplies and high interest rates also pressured prices taking them down to 3 week lows. Before the crude price pullback that started on Sept. 28, U.S. speculators boosted their net long futures and options positions on the New York Mercantile and Intercontinental Exchanges to the highest since May 2022, according to the U.S. Commodity Futures Trading Commission. It is "highly likely that profit-taking by speculators is currently playing a role (in the recent price decline) and should cease weighing on markets as the days pass," analysts at energy consulting firm Gelber and Associates said in a note. WTI traded down \$1.97 or -2.2% to close at \$88.82. Brent traded down \$1.49 or -1.6% to close at \$90.71.

## **CRUDE**

|     | Last  | Week Ago | Month Ago |
|-----|-------|----------|-----------|
| ANS | 94.92 | 97.43    | 92.55     |
| BLS | 90.52 | 92.38    | 86.7      |
| LLS | 90.72 | 95.52    | 87.85     |
| Mid | 89.69 | 94.35    | 86.75     |
| WTI | 88.82 | 90.68    | 85.55     |