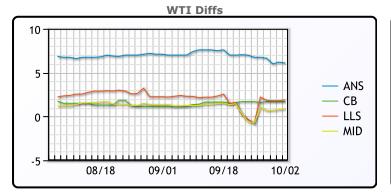

## **CRUDE**

|     | Last  | Week Ago | Month Ago |
|-----|-------|----------|-----------|
| ANS | 94.92 | 97.43    | 92.55     |
| BLS | 90.52 | 92.38    | 86.7      |
| LLS | 90.72 | 95.52    | 87.85     |
| Mid | 89.69 | 94.35    | 86.75     |
| WTI | 88.82 | 90.68    | 85.55     |