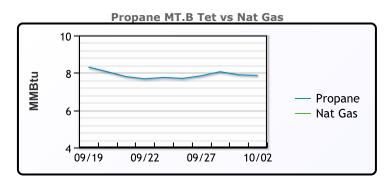

#### MB

|                  | Last  | Week Ago | Month Ago |
|------------------|-------|----------|-----------|
| Butane           | 75    | 73       | 65        |
| IsoButane        | 102.6 | 96.5     | 100.3     |
| Natural Gasoline | 163   | 167.5    | 164       |
| Propane          | 71.5  | 70.5     | 72.5      |

#### **MB NON**

|                  | Last  | Week Ago | Month Ago |
|------------------|-------|----------|-----------|
| Butane           | 85    | 85.5     | 90.5      |
| IsoButane        | 102.6 | 96.5     | 100.3     |
| Natural Gasoline | 163   | 167.5    | 164       |
| Propane          | 71.3  | 69.5     | 72.5      |

#### **CONWAY**

|                  | Last  | Week Ago | Month Ago |
|------------------|-------|----------|-----------|
| Butane           | 87.8  | 85.5     | 89.3      |
| IsoButane        | 113   | 107      | 112       |
| Natural Gasoline | 175.5 | 186      | 168.5     |
| Propane          | 68.8  | 67.6     | 71.4      |