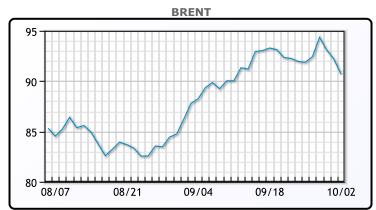

Oil prices were lower today falling off about 2% the dollar strengthened and traders took profits. Concerns about rising supplies and high interest rates also pressured prices taking them down to 3 week lows. Before the crude price pullback that started on Sept. 28, U.S. speculators boosted their net long futures and options positions on the New York Mercantile and Intercontinental Exchanges to the highest since May 2022, according to the U.S. Commodity Futures Trading Commission. It is "highly likely that profit-taking by speculators is currently playing a role (in the recent price decline) and should cease weighing on markets as the days pass," analysts at energy consulting firm Gelber and Associates said in a note. WTI traded down \$1.97 or -2.2% to close at \$88.82. Brent traded down \$1.49 or -1.6% to close at \$90.71.

## **CRUDE**

|     | Last  | Week Ago | Month Ago |
|-----|-------|----------|-----------|
| ANS | 94.92 | 97.43    | 92.55     |
| BLS | 90.52 | 92.38    | 86.7      |
| LLS | 90.72 | 95.52    | 87.85     |
| Mid | 89.69 | 94.35    | 86.75     |
| WTI | 88.82 | 90.68    | 85.55     |