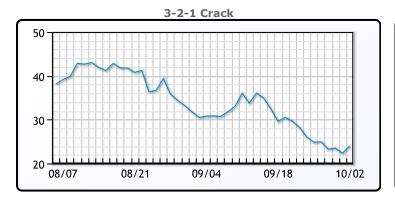

## **PRODUCTS**

|           | Last   | Week Ago | Month Ago |
|-----------|--------|----------|-----------|
| Gulf RBOB | 2.4067 | 2.5251   | 2.5672    |
| Gulf ULSD | 3.195  | 3.2296   | 3.055     |
| NYH RBOB  | 2.4472 | 2.5981   | 2.8477    |
| NYH ULSD  | 3.29   | 3.3097   | 3.14      |
| USGC 3%   | 75.125 | 82.625   | 83.875    |