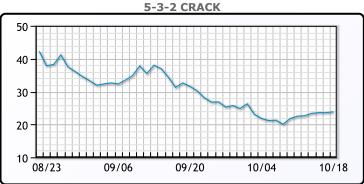

. Distillate stockpiles fell by 3.2 million barrels week over week, while gasoline stocks fell by 2.4 million barrels week over week.

# **Crude & Product Markets**





## **CRUDE**

|     | Last  | Week Ago | Month Ago |
|-----|-------|----------|-----------|
| ANS | 96.17 | 90.79    | 98.88     |
| BLS | 89.07 | 85.14    | 92.98     |
| LLS | 90.12 | 90.04    | 93.38     |
| Mid | 89.08 | 88.51    | 93.25     |
| WTI | 88.32 | 83.49    | 91.48     |

## **PRODUCTS**

|           | Last   | Week Ago | Month Ago |
|-----------|--------|----------|-----------|
| Gulf RBOB | 2.271  | 2.1728   | 2.5779    |
| Gulf ULSD | 3.0363 | 3.1367   | 3.2088    |
| NYH RBOB  | 2.372  | 2.2908   | 2.7054    |
| NYH ULSD  | 3.2118 | 3.23783  | 3.2958    |
| USGC 3%   | 78.625 | 73.625   | 83.875    |









#### **NGLs**

#### MB

|                  | Last  | Week Ago | Month Ago |
|------------------|-------|----------|-----------|
| Butane           | 78.1  | 68.8     | 76        |
| IsoButane        | 98.1  | 91.8     | 100.1     |
| Natural Gasoline | 160.8 | 153.8    | 175.8     |
| Propane          | 70.5  | 69       | 76.1      |

#### **MB NON**

|                  | Last  | Week Ago | Month Ago |
|------------------|-------|----------|-----------|
| Butane           | 81.1  | 78.8     | 92        |
| IsoButane        | 98.1  | 91.8     | 100.1     |
| Natural Gasoline | 160.8 | 153.8    | 175.8     |
| Propane          | 70.4  | 68.8     | 75.6      |

#### **CONWAY**

|                  | Last  | Week Ago | Month Ago |
|------------------|-------|----------|-----------|
| Buta