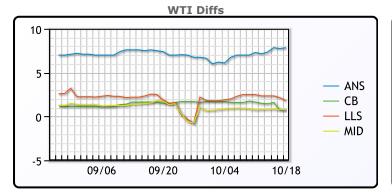

## **CRUDE**

|     | Last  | Week Ago | Month Ago |
|-----|-------|----------|-----------|
| ANS | 96.17 | 90.79    | 98.88     |
| BLS | 89.07 | 85.14    | 92.98     |
| LLS | 90.12 | 90.04    | 93.38     |
| Mid | 89.08 | 88.51    | 93.25     |
| WTI | 88.32 | 83.49    | 91.48     |