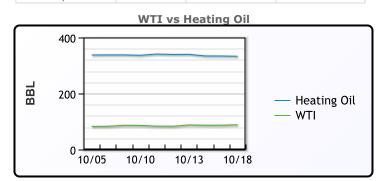

# **Market Commentary**

Oil was up 2% today on the back of a big U.S. crude storage draw and continued Middle East tensions. The U.S. Energy Information Administration said energy firms pulled 4.5 million barrels of crude from stockpiles during the week ended October 13, 2023. Supplies declined 800,000 barrels at Cushing to its lowest level since October 2014, prompting concerns about the quality of oil remaining at the delivery point for U.S. oil futures. U.S. West Texas Intermediate crude rose \$1.66 per barrel, to settle at \$88.32 per barrel. Brent futures rose \$1.60 per barrel, to settle at US\$91.50/bbl. Distillate stockpiles fell by 3.2 million barrels week over week, while gasoline stocks fell by 2.4 million barrels week over week.

## **CRUDE**

|     | Last  | Week Ago | Month Ago |
|-----|-------|----------|-----------|
| ANS | 96.17 | 90.79    | 98.88     |
| BLS | 89.07 | 85.14    | 92.98     |
| LLS | 90.12 | 90.04    | 93.38     |
| Mid | 89.08 | 88.51    | 93.25     |
| WTI | 88.32 | 83.49    | 91.48     |

## **PRODUCTS**

|           | Last   | Week Ago | Month Ago |
|-----------|--------|----------|-----------|
| Gulf RBOB | 2.271  | 2.1728   | 2.5779    |
| Gulf ULSD | 3.0363 | 3.1367   | 3.2088    |
| NYH RBOB  | 2.372  | 2.2908   | 2.7054    |
| NYH ULSD  | 3.2118 | 3.23783  | 3.2958    |
| USGC 3%   | 78.625 | 73.625   | 83.875    |