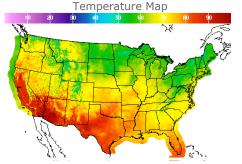

# **Weather Data**

| City         | HIGH °F | LOW °F |
|--------------|---------|--------|
| Calgary      | 65      | 44     |
| Conway       | 57      | 51     |
| Cushing      | 80      | 54     |
| Denver       | 69      | 53     |
| Houston      | 81      | 61     |
| Mont Belvieu | 80      | 55     |
| Sarnia       | 59      | 43     |
| Williston    | 56      | 48     |