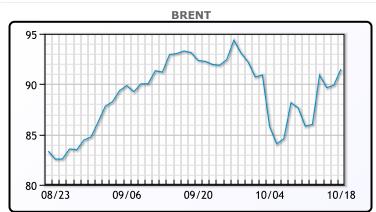

# **Market Commentary**

Oil was up 2% today on the back of a big U.S. crude storage draw and continued Middle East tensions. The U.S. Energy Information Administration said energy firms pulled 4.5 million barrels of crude from stockpiles during the week ended October 13, 2023. Supplies declined 800,000 barrels at Cushing to its lowest level since October 2014, prompting concerns about the quality of oil remaining at the delivery point for U.S. oil futures. U.S. West Texas Intermediate crude rose \$1.66 per barrel, to settle at \$88.32 per barrel. Brent futures rose \$1.60 per barrel, to settle at US\$91.50/bbl. Distillate stockpiles fell by 3.2 million barrels week over week, while gasoline stocks fell by 2.4 million barrels week over week.

## **CRUDE**

|     | Last  | Week Ago | Month Ago |
|-----|-------|----------|-----------|
| ANS | 96.17 | 90.79    | 98.88     |
| BLS | 89.07 | 85.14    | 92.98     |
| LLS | 90.12 | 90.04    | 93.38     |
| Mid | 89.08 | 88.51    | 93.25     |
| WTI | 88.32 | 83.49    | 91.48     |