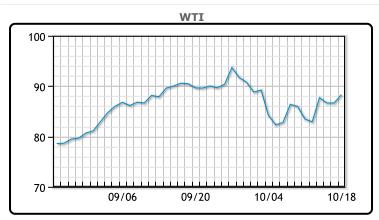

# **Market Commentary**

Oil was up 2% today on the back of a big U.S. crude storage draw and continued Middle East tensions. The U.S. Energy Information Administration said energy firms pulled 4.5 million barrels of crude from stockpiles during the week ended October 13, 2023. Supplies declined 800,000 barrels at Cushing to its lowest level since October 2014, prompting concerns about the quality of oil remaining at the delivery point for U.S. oil futures. U.S. West Texas Intermediate crude rose \$1.66 per barrel, to settle at \$88.32 per barrel. Brent futures rose \$1.60 per barrel, to settle at US\$91.50/bbl. Distillate stockpiles fell by 3.2 million barrels week over week, while gasoline stocks fell by 2.4 million barrels week over week.

## **CRUDE**

|     | Last  | Week Ago | Month Ago |
|-----|-------|----------|-----------|
| ANS | 96.17 | 90.79    | 98.88     |
| BLS | 89.07 | 85.14    | 92.98     |
| LLS | 90.12 | 90.04    | 93.38     |
| Mid | 89.08 | 88.51    | 93.25     |
| WTI | 88.32 | 83.49    | 91.48     |