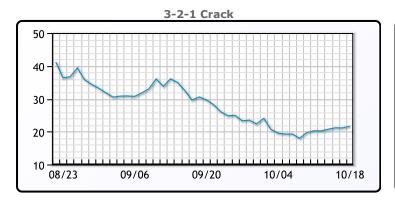

## **CRUDE**

|     | Last  | Week Ago | Month Ago |
|-----|-------|----------|-----------|
| ANS | 96.17 | 90.79    | 98.88     |
| BLS | 89.07 | 85.14    | 92.98     |
| LLS | 90.12 | 90.04    | 93.38     |
| Mid | 89.08 | 88.51    | 93.25     |
| WTI | 88.32 | 83.49    | 91.48     |

## **PRODUCTS**

|           | Last   | Week Ago | Month Ago |
|-----------|--------|----------|-----------|
| Gulf RBOB | 2.271  | 2.1728   | 2.5779    |
| Gulf ULSD | 3.0363 | 3.1367   | 3.2088    |
| NYH RBOB  | 2.372  | 2.2908   | 2.7054    |
| NYH ULSD  | 3.2118 | 3.23783  | 3.2958    |
| USGC 3%   | 78.625 | 73.625   | 83.875    |