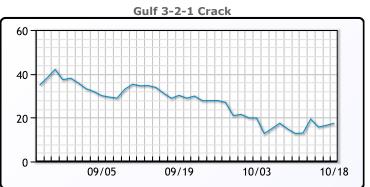

## **PRODUCTS**

|           | Last   | Week Ago | Month Ago |
|-----------|--------|----------|-----------|
| Gulf RBOB | 2.271  | 2.1728   | 2.5779    |
| Gulf ULSD | 3.0363 | 3.1367   | 3.2088    |
| NYH RBOB  | 2.372  | 2.2908   | 2.7054    |
| NYH ULSD  | 3.2118 | 3.23783  | 3.2958    |
| USGC 3%   | 78.625 | 73.625   | 83.875    |