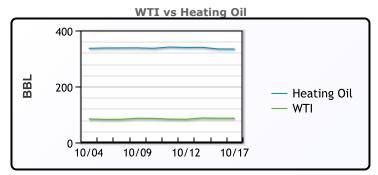

# **Crude & Product Markets**

## **CRUDE**

|     | Last  | Week Ago | Month Ago |
|-----|-------|----------|-----------|
| ANS | 94.41 | 92.97    | 98.27     |
| BLS | 87.41 | 87.72    | 92.42     |
| LLS | 88.81 | 85.26    | 93.28     |
| Mid | 87.45 | 83.7     | 92.57     |
| WTI | 86.66 | 85.97    | 90.77     |