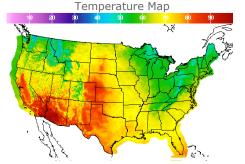

# **Weather Data**

| City         | HIGH °F | LOW °F |
|--------------|---------|--------|
| Calgary      | 59      | 45     |
| Conway       | 62      | 47     |
| Cushing      | 73      | 45     |
| Denver       | 81      | 56     |
| Houston      | 75      | 56     |
| Mont Belvieu | 72      | 51     |
| Sarnia       | 54      | 45     |
| Williston    | 67      | 52     |