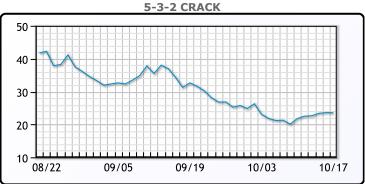

anctions, multiple sources said. WTI stayed unchanged at \$86.66.

Brent traded up \$.25 to close at \$89.90.

**Market Commentary** 

# **Crude & Product Markets**





## **CRUDE**

|     | Last  | Week Ago | Month Ago |
|-----|-------|----------|-----------|
| ANS | 94.41 | 92.97    | 98.27     |
| BLS | 87.41 | 87.72    | 92.42     |
| LLS | 88.81 | 85.26    | 93.28     |
| Mid | 87.45 | 83.7     | 92.57     |
| WTI | 86.66 | 85.97    | 90.77     |

## **PRODUCTS**

|           | Last   | Week Ago | Month Ago |
|-----------|--------|----------|-----------|
| Gulf RBOB | 2.193  | 2.07     | 2.5906    |
| Gulf ULSD | 3.0742 | 2.9689   | 3.3034    |
| NYH RBOB  | 2.3105 | 2.191    | 2.9156    |
| NYH ULSD  | 3.2492 | 3.07978  | 3.3919    |
| USGC 3%   | 75.375 | 75.125   | 84.125    |









#### NGLs

#### MB

|                  | Last   | Week Ago | Month Ago |
|------------------|--------|----------|-----------|
| Butane           | 78.5   | 75.75    | 78        |
| IsoButane        | 96.5   | 90.25    | 101       |
| Natural Gasoline | 156    | 156.5    | 176.5     |
| Propane          | 71.625 | 69       | 77.5      |

#### **MB NON**

|                  | Last | Week Ago | Month Ago |
|------------------|------|----------|-----------|
| Butane           | 81.5 | 78.75    | 93        |
| IsoButane        | 96.5 | 90.25    | 101       |
| Natural Gasoline | 156  | 156.75   | 176       |
| Propane          | 71   | 68.9     | 78        |

#### **CONWAY**

|                  | Last   | Week Ago | Month Ago |
|------------------|--------|----------|-----------|
| Butane