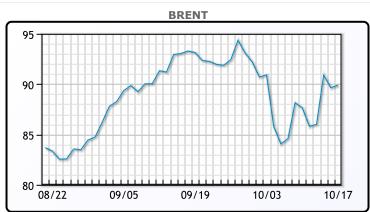

sanctions, multiple sources said. WTI stayed unchanged at \$86.66.

Brent traded up \$.25 to close at \$89.90.

**Market Commentary** 