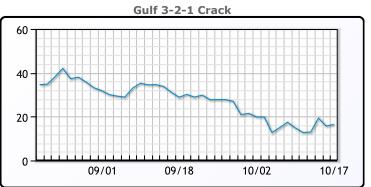

# **Crude & Product Markets**

## **CRUDE**

|     | Last  | Week Ago | Month Ago |
|-----|-------|----------|-----------|
| ANS | 94.41 | 92.97    | 98.27     |
| BLS | 87.41 | 87.72    | 92.42     |
| LLS | 88.81 | 85.26    | 93.28     |
| Mid | 87.45 | 83.7     | 92.57     |
| WTI | 86.66 | 85.97    | 90.77     |

## **PRODUCTS**

|           | Last   | Week Ago | Month Ago |
|-----------|--------|----------|-----------|
| Gulf RBOB | 2.193  | 2.07     | 2.5906    |
| Gulf ULSD | 3.0742 | 2.9689   | 3.3034    |
| NYH RBOB  | 2.3105 | 2.191    | 2.9156    |
| NYH ULSD  | 3.2492 | 3.07978  | 3.3919    |
| USGC 3%   | 75.375 | 75.125   | 84.125    |