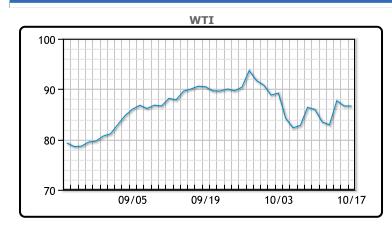

sanctions, multiple sources said. WTI stayed unchanged at \$86.66.

Brent traded up \$.25 to close at \$89.90.

**Market Commentary** 

## **CRUDE**

|     | Last  | Week Ago | Month Ago |
|-----|-------|----------|-----------|
| ANS | 94.41 | 92.97    | 98.27     |
| BLS | 87.41 | 87.72    | 92.42     |
| LLS | 88.81 | 85.26    | 93.28     |
| Mid | 87.45 | 83.7     | 92.57     |
| WTI | 86.66 | 85.97    | 90.77     |