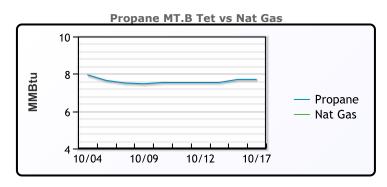

#### NGLs

#### MB

|                  | Last   | Week Ago | Month Ago |
|------------------|--------|----------|-----------|
| Butane           | 78.5   | 75.75    | 78        |
| IsoButane        | 96.5   | 90.25    | 101       |
| Natural Gasoline | 156    | 156.5    | 176.5     |
| Propane          | 71.625 | 69       | 77.5      |