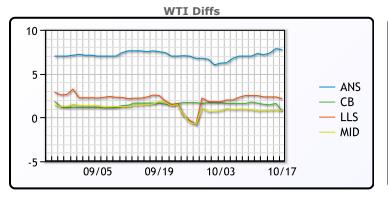

## **CRUDE**

|     | Last  | Week Ago | Month Ago |
|-----|-------|----------|-----------|
| ANS | 94.41 | 92.97    | 98.27     |
| BLS | 87.41 | 87.72    | 92.42     |
| LLS | 88.81 | 85.26    | 93.28     |
| Mid | 87.45 | 83.7     | 92.57     |
| WTI | 86.66 | 85.97    | 90.77     |