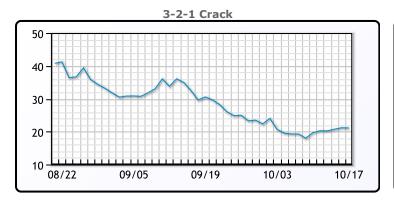

# **Crude & Product Markets**

## **CRUDE**

|     | Last  | Week Ago | Month Ago |
|-----|-------|----------|-----------|
| ANS | 94.41 | 92.97    | 98.27     |
| BLS | 87.41 | 87.72    | 92.42     |
| LLS | 88.81 | 85.26    | 93.28     |
| Mid | 87.45 | 83.7     | 92.57     |
| WTI | 86.66 | 85.97    | 90.77     |

## **PRODUCTS**

|           | Last   | Week Ago | Month Ago |
|-----------|--------|----------|-----------|
| Gulf RBOB | 2.193  | 2.07     | 2.5906    |
| Gulf ULSD | 3.0742 | 2.9689   | 3.3034    |
| NYH RBOB  | 2.3105 | 2.191    | 2.9156    |
| NYH ULSD  | 3.2492 | 3.07978  | 3.3919    |
| USGC 3%   | 75.375 | 75.125   | 84.125    |