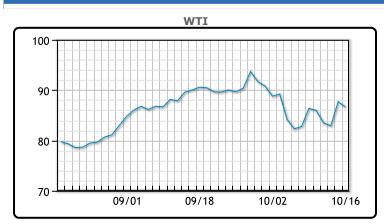

Oil prices were lower today as expectations are rising that the US and Venezuela will reach a deal easing sanctions on their crude exports. "The reported deal ... would help to raise the country's oil output from very depressed levels," said William Jackson, chief emerging markets economist for Capital Economics. "But the sector requires enormous investment to return output to the levels seen only a decade ago," Jackson added. "And this wouldn't materially affect the deficit in the global oil market in the near term." The U.S. last week imposed the first sanctions on owners of tankers carrying Russian oil priced above the Group of Seven's price cap of \$60 a barrel, an effort to close loopholes in the mechanism designed to deprive Moscow of revenue for its energy sales. WTI traded down \$1.03 or -1.2% to close at \$86.66. Brent traded down \$1.24 or -1.4% to close at \$89.65.

# **CRUDE**

|     | Last  | Week Ago | Month Ago |
|-----|-------|----------|-----------|
| ANS | 94.51 | 93.38    | 98.27     |
| BLS | 88.26 | 87.98    | 92.42     |
| LLS | 89.01 | 85.99    | 93.28     |
| Mid | 87.51 | 84.26    | 92.57     |
| WTI | 86.66 | 86.38    | 90.77     |