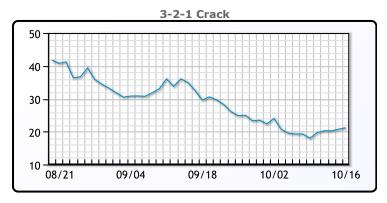

WTI traded down \$1.03 or -1.2% to close at \$86.66. Brent traded down \$1.24 or -1.4% to close at \$89.65.

**Market Commentary** 

### **Crude & Product Markets**





# **CRUDE**

|     | Last  | Week Ago | Month Ago |
|-----|-------|----------|-----------|
| ANS | 94.51 | 93.38    | 98.27     |
| BLS | 88.26 | 87.98    | 92.42     |
| LLS | 89.01 | 85.99    | 93.28     |
| Mid | 87.51 | 84.26    | 92.57     |
| WTI | 86.66 | 86.38    | 90.77     |

# **PRODUCTS**

|           | Last   | Week Ago | Month Ago |
|-----------|--------|----------|-----------|
| Gulf RBOB | 2.1805 | 2.1201   | 2.5906    |
| Gulf ULSD | 3.0717 | 2.92     | 3.3034    |
| NYH RBOB  | 2.2975 | 2.2381   | 2.9156    |
| NYH ULSD  | 3.2217 | 3.04088  | 3.3919    |
| USGC 3%   | 75.375 | 75.625   | 84.125    |









#### **NGLs**

#### MB

|                  | Last  | Week Ago | Month Ago |
|------------------|-------|----------|-----------|
| Butane           | 73.8  | 74.1     | 77.1      |
| IsoButane        | 95.3  | 91.1     | 99.6      |
| Natural Gasoline | 155.3 | 157.8    | 176.5     |
| Propane          | 70.1  | 69.1     | 78        |

#### **MB NON**

|                  | Last  | Week Ago | Month Ago |
|------------------|-------|----------|-----------|
| Butane           | 78.5  | 78.1     | 93.1      |
| IsoButane        | 95.3  | 91.1     | 99.6      |
| Natural Gasoline | 155.3 | 157.8    | 176.5     |
| Propane          | 70    | 68.9     | 78        |

#### **CONWAY**

|                  | Last  | Week Ago | Month Ago |
|------------------|-------|----------|-----------|
| Butane