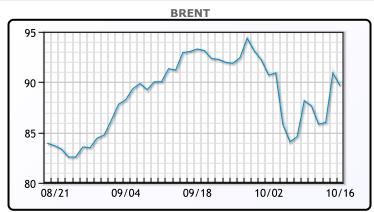

Oil prices were lower today as expectations are rising that the US and Venezuela will reach a deal easing sanctions on their crude exports. "The reported deal ... would help to raise the country's oil output from very depressed levels," said William Jackson, chief emerging markets economist for Capital Economics. "But the sector requires enormous investment to return output to the levels seen only a decade ago," Jackson added. "And this wouldn't materially affect the deficit in the global oil market in the near term." The U.S. last week imposed the first sanctions on owners of tankers carrying Russian oil priced above the Group of Seven's price cap of \$60 a barrel, an effort to close loopholes in the mechanism designed to deprive Moscow of revenue for its energy sales. WTI traded down \$1.03 or -1.2% to close at \$86.66. Brent traded down \$1.24 or -1.4% to close at \$89.65.

# **CRUDE**

|     | Last  | Week Ago | Month Ago |
|-----|-------|----------|-----------|
| ANS | 94.51 | 93.38    | 98.27     |
| BLS | 88.26 | 87.98    | 92.42     |
| LLS | 89.01 | 85.99    | 93.28     |
| Mid | 87.51 | 84.26    | 92.57     |
| WTI | 86.66 | 86.38    | 90.77     |