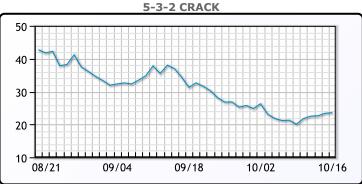

. WTI traded down \$1.03 or -1.2% to close at \$86.66. Brent traded down \$1.24 or -1.4% to close at \$89.65.

**Market Commentary** 

### **Crude & Product Markets**





# **CRUDE**

|     | Last  | Week Ago | Month Ago |
|-----|-------|----------|-----------|
| ANS | 94.51 | 93.38    | 98.27     |
| BLS | 88.26 | 87.98    | 92.42     |
| LLS | 89.01 | 85.99    | 93.28     |
| Mid | 87.51 | 84.26    | 92.57     |
| WTI | 86.66 | 86.38    | 90.77     |

# **PRODUCTS**

|           | Last   | Week Ago | Month Ago |
|-----------|--------|----------|-----------|
| Gulf RBOB | 2.1805 | 2.1201   | 2.5906    |
| Gulf ULSD | 3.0717 | 2.92     | 3.3034    |
| NYH RBOB  | 2.2975 | 2.2381   | 2.9156    |
| NYH ULSD  | 3.2217 | 3.04088  | 3.3919    |
| USGC 3%   | 75.375 | 75.625   | 84.125    |









#### **NGLs**

#### MB

|                  | Last  | Week Ago | Month Ago |
|------------------|-------|----------|-----------|
| Butane           | 73.8  | 74.1     | 77.1      |
| IsoButane        | 95.3  | 91.1     | 99.6      |
| Natural Gasoline | 155.3 | 157.8    | 176.5     |
| Propane          | 70.1  | 69.1     | 78        |

#### **MB NON**

|                  | Last  | Week Ago | Month Ago |
|------------------|-------|----------|-----------|
| Butane           | 78.5  | 78.1     | 93.1      |
| IsoButane        | 95.3  | 91.1     | 99.6      |
| Natural Gasoline | 155.3 | 157.8    | 176.5     |
| Propane          | 70    | 68.9     | 78        |

#### **CONWAY**

|                  | Last  | Week Ago | Month Ago |
|------------------|-------|----------|-----------|
| Buta