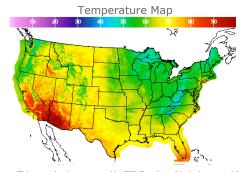

# **Weather Data**

| City         | HIGH °F | LOW °F |
|--------------|---------|--------|
| Calgary      | 55      | 45     |
| Conway       | 59      | 41     |
| Cushing      | 63      | 40     |
| Denver       | 71      | 50     |
| Houston      | 69      | 56     |
| Mont Belvieu | 68      | 49     |
| Sarnia       | 54      | 45     |
| Williston    | 66      | 46     |