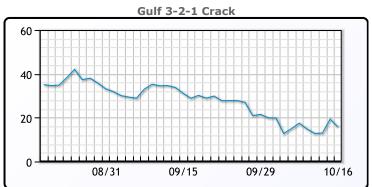

I traded down \$1.03 or -1.2% to close at \$86.66. Brent traded down \$1.24 or -1.4% to close at \$89.65.

**Market Commentary** 

### **Crude & Product Markets**





# **CRUDE**

|     | Last  | Week Ago | Month Ago |
|-----|-------|----------|-----------|
| ANS | 94.51 | 93.38    | 98.27     |
| BLS | 88.26 | 87.98    | 92.42     |
| LLS | 89.01 | 85.99    | 93.28     |
| Mid | 87.51 | 84.26    | 92.57     |
| WTI | 86.66 | 86.38    | 90.77     |

# **PRODUCTS**

|           | Last   | Week Ago | Month Ago |
|-----------|--------|----------|-----------|
| Gulf RBOB | 2.1805 | 2.1201   | 2.5906    |
| Gulf ULSD | 3.0717 | 2.92     | 3.3034    |
| NYH RBOB  | 2.2975 | 2.2381   | 2.9156    |
| NYH ULSD  | 3.2217 | 3.04088  | 3.3919    |
| USGC 3%   | 75.375 | 75.625   | 84.125    |









#### **NGLs**

#### MB

|                  | Last  | Week Ago | Month Ago |
|------------------|-------|----------|-----------|
| Butane           | 73.8  | 74.1     | 77.1      |
| IsoButane        | 95.3  | 91.1     | 99.6      |
| Natural Gasoline | 155.3 | 157.8    | 176.5     |
| Propane          | 70.1  | 69.1     | 78        |

#### **MB NON**

|                  | Last  | Week Ago | Month Ago |
|------------------|-------|----------|-----------|
| Butane           | 78.5  | 78.1     | 93.1      |
| IsoButane        | 95.3  | 91.1     | 99.6      |
| Natural Gasoline | 155.3 | 157.8    | 176.5     |
| Propane          | 70    | 68.9     | 78        |

#### **CONWAY**

|                  | Last  | Week Ago | Month Ago |
|------------------|-------|----------|-----------|
| Butane