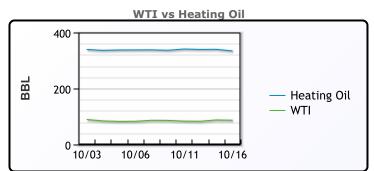

.1     | 93.1      |
| IsoButane        | 95.3  | 91.1     | 99.6      |
| Natural Gasoline | 155.3 | 157.8    | 176.5     |
| Propane          | 70    | 68.9     | 78        |

#### **CONWAY**

|                  | Last  | Week Ago | Month Ago |
|------------------|-------|----------|-----------|
| Butane           | 84    | 81.1     | 90.5      |
| IsoButane        | 114   | 112      | 110       |
| Natural Gasoline | 171.5 | 173      | 183       |
| Propane          | 68    | 66.4     | 76.5      |

#### **EDMONTON**

|         | Last | Week Ago | Month Ago |
|---------|------|----------|-----------|
| Propane | 53.5 | 50.4     | 62.5      |

#### **SARNIA**

|         | Last | Week Ago | Month Ago |
|---------|------|----------|-----------|
| Propane | 85.8 | 86.5     | 91        |





#### FΧ

|      | Last    | Change |
|------|---------|--------|
| CAD  | 1.3614  | 0.0003 |
| DXY  | 106.243 | -0.405 |
| Gold | 1920.66 | 0.46   |

#### **RATES**

|          | Last   | Change |
|----------|--------|--------|
| US 2yr   | 5.0985 | 0.0447 |
| US 10yr  | 4.706  | 0.0936 |
| CAN 10yr | 4.033  | 0.063  |

# **EQUITIES**

|         | Last     | Change |
|---------|----------|--------|
| Nasdaq  | 13567.98 | 160.75 |
| TSX     | 1180.241 | 10.267 |
| S&P 500 | 4373.63  | 45.85  |

# **Weather Data**



| City         | HIGH °F | LOW °F |
|--------------|---------|--------|
| Calgary      | 55      | 45     |
| Conway       | 59      | 41     |
| Cushing      | 63      | 40     |
| Denver       | 71      | 50     |
| Houston      | 69      | 56     |
| Mont Belvieu | 68