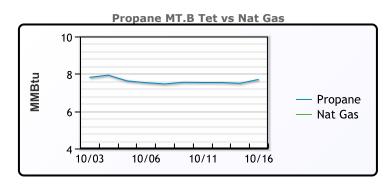

78.1     | 93.1      |
| IsoButane        | 95.3  | 91.1     | 99.6      |
| Natural Gasoline | 155.3 | 157.8    | 176.5     |
| Propane          | 70    | 68.9     | 78        |

#### **CONWAY**

|                  | Last  | Week Ago | Month Ago |
|------------------|-------|----------|-----------|
| Butane           | 84    | 81.1     | 90.5      |
| IsoButane        | 114   | 112      | 110       |
| Natural Gasoline | 171.5 | 173      | 183       |
| Propane          | 68    | 66.4     | 76.5      |

#### **EDMONTON**

|         | Last | Week Ago | Month Ago |
|---------|------|----------|-----------|
| Propane | 53.5 | 50.4     | 62.5      |

#### **SARNIA**

|         | Last | Week Ago | Month Ago |
|---------|------|----------|-----------|
| Propane | 85.8 | 86.5     | 91        |





#### FΧ

|      | Last    | Change |
|------|---------|--------|
| CAD  | 1.3614  | 0.0003 |
| DXY  | 106.243 | -0.405 |
| Gold | 1920.66 | 0.46   |

#### **RATES**

|          | Last   | Change |
|----------|--------|--------|
| US 2yr   | 5.0985 | 0.0447 |
| US 10yr  | 4.706  | 0.0936 |
| CAN 10yr | 4.033  | 0.063  |

# **EQUITIES**

|         | Last     | Change |
|---------|----------|--------|
| Nasdaq  | 13567.98 | 160.75 |
| TSX     | 1180.241 | 10.267 |
| S&P 500 | 4373.63  | 45.85  |

# **Weather Data**



| City         | HIGH °F | LOW °F |
|--------------|---------|--------|
| Calgary      | 55      | 45     |
| Conway       | 59      | 41     |
| Cushing      | 63      | 40     |
| Denver       | 71      | 50     |
| Houston      | 69      | 56     |
| Mont Belvieu | 68