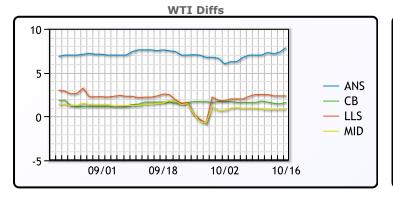

# **CRUDE**

|     | Last  | Week Ago | Month Ago |
|-----|-------|----------|-----------|
| ANS | 94.51 | 93.38    | 98.27     |
| BLS | 88.26 | 87.98    | 92.42     |
| LLS | 89.01 | 85.99    | 93.28     |
| Mid | 87.51 | 84.26    | 92.57     |
| WTI | 86.66 | 86.38    | 90.77     |