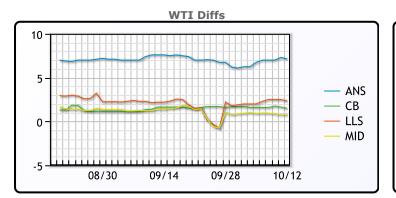

#### **Crude & Product Markets**

CRUDE

|     | Last  | Week Ago | Month Ago |
|-----|-------|----------|-----------|
| ANS | 90.06 | 89.06    | 96.44     |
| BLS | 84.41 | 83.91    | 90.49     |
| LLS | 85.26 | 85.09    | 91.04     |
| Mid | 83.7  | 83.74    | 90.23     |
| WTI | 82.91 | 82.31    | 88.84     |