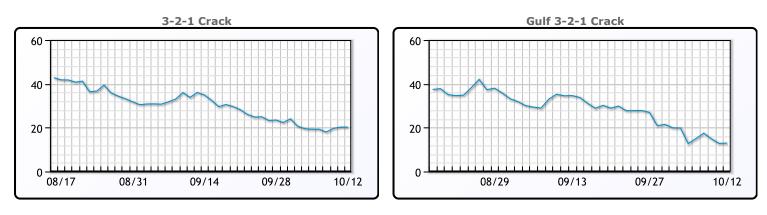

#### **Crude & Product Markets**

CRUDE

|     | Last  | Week Ago | Month Ago |
|-----|-------|----------|-----------|
| ANS | 90.06 | 89.06    | 96.44     |
| BLS | 84.41 | 83.91    | 90.49     |
| LLS | 85.26 | 85.09    | 91.04     |
| Mid | 83.7  | 83.74    | 90.23     |
| WTI | 82.91 | 82.31    | 88.84     |

#### PRODUCTS

|           | Last    | Week Ago | Month Ago |
|-----------|---------|----------|-----------|
| Gulf RBOB | 2.07    | 2.1422   | 2.6814    |
| Gulf ULSD | 2.92    | 2.8563   | 3.3072    |
| NYH RBOB  | 2.191   | 2.2182   | 2.9354    |
| NYH ULSD  | 3.04088 | 2.95193  | 3.3847    |
| USGC 3%   | 73.375  | 71.375   | 81.875    |