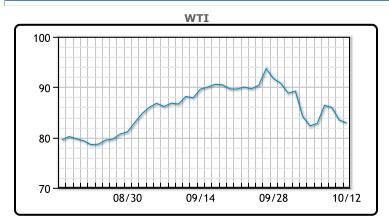

| Market Commentary                                                                                                                                                                                                                                                                                                                                                                                                                                                                                                                                                                                                                                                                                                                                                                                                                                                                                                                                                                                                                                                                     |
|---------------------------------------------------------------------------------------------------------------------------------------------------------------------------------------------------------------------------------------------------------------------------------------------------------------------------------------------------------------------------------------------------------------------------------------------------------------------------------------------------------------------------------------------------------------------------------------------------------------------------------------------------------------------------------------------------------------------------------------------------------------------------------------------------------------------------------------------------------------------------------------------------------------------------------------------------------------------------------------------------------------------------------------------------------------------------------------|
| CommOil prices were up earlier in the session but traded down after a surprise<br>build in crude inventories. Crude inventories rose by 10.2MM/bbls last week<br>much higher than analysts' expectations of a500K/bbl build. Lower refining<br>utilization rates and higher net imports added to the crude build, said Bob<br>Yawger, director of energy futures at Mizuho. "That was ultimately a very<br>bearish EIA report," Yawger said. "The assumption is you're going to get storage<br>builds here because refineries have been shut down (during maintenance<br>season)." U.S. crude output also hit a record 13.2 million barrels per day in the<br>week. Russian Deputy Prime Minister Alexander Novak reassured markets,<br>saying the current oil price factored in the Middle East conflict and showed that<br>the risk from it was not high. Novak also said on Thursday that Russia will<br>further ease its fuel exports ban if necessary. Last week, it lifted restrictions on<br>pipeline diesel supplies. WTI traded down \$.58 to close at \$82.91. Brent traded |
| up \$.18 to close at \$86.00.entary                                                                                                                                                                                                                                                                                                                                                                                                                                                                                                                                                                                                                                                                                                                                                                                                                                                                                                                                                                                                                                                   |

#### **Crude & Product Markets**

CRUDE

|     | Last  | Week Ago | Month Ago |
|-----|-------|----------|-----------|
| ANS | 90.06 | 89.06    | 96.44     |
| BLS | 84.41 | 83.91    | 90.49     |
| LLS | 85.26 | 85.09    | 91.04     |
| Mid | 83.7  | 83.74    | 90.23     |
| WTI | 82.91 | 82.31    | 88.84     |