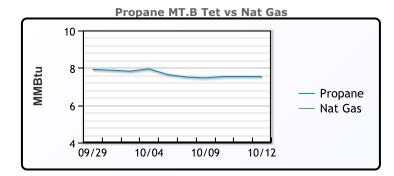

#### MB Last Week Ago **Month Ago** Butane 89.25 76 76 91 95 100.25 IsoButane 152.5 Natural Gasoline 153 174.5 Propane 69 68.75 78.25

**MB NON** 

|                  | Last  | Week Ago | Month Ago |
|------------------|-------|----------|-----------|
| Butane           | 79    | 79       | 93.25     |
| IsoButane        | 91    | 95       | 100.25    |
| Natural Gasoline | 152.5 | 152.25   | 175       |
| Propane          | 68.5  | 68.8     | 78.4      |