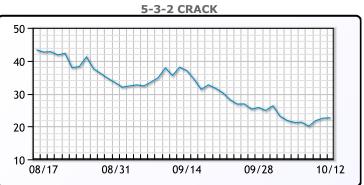

|

#### **Crude & Product Markets**



CRUDE

|     | Last  | Week Ago | Month Ago |
|-----|-------|----------|-----------|
| ANS | 90.06 | 89.06    | 96.44     |
| BLS | 84.41 | 83.91    | 90.49     |
| LLS | 85.26 | 85.09    | 91.04     |
| Mid | 83.7  | 83.74    | 90.23     |
| WTI | 82.91 | 82.31    | 88.84     |





#### PRODUCTS

|           | Last    | Week Ago | Month Ago |
|-----------|---------|----------|-----------|
| Gulf RBOB | 2.07    | 2.1422   | 2.6814    |
| Gulf ULSD | 2.92    | 2.8563   | 3.3072    |
| NYH RBOB  | 2.191   | 2.2182   | 2.9354    |
| NYH ULSD  | 3.04088 | 2.95193  | 3.3847    |
| USGC 3%   | 73.375  | 71.375   | 81.875    |



This report has been prepared by PFL Petroleum Limited personnel for your information only and the views expressed are intended to provide market commentary and are not recommendations. This report is not an offer to sell or a solicitation of any offer to buy any security. The information contained herein has been compiled by PFL from sources believed to be reliable, but no representation or warranty, express or implied, is made by PFL Petroleum Limited, its affiliates or any other person as to its accuracy, completeness or correctness. Copyright 2017 PFL Petroleum Limited. All Rights Reserved





#### MB Last Week Ago **Month Ago** Butane 89.25 76 76 91 95 100.25 IsoButane 152.5 Natural Gasoline 153 174.5 Propane 69 68.75 78.25

**MB NON** 

|                  | Last  | Week Ago | Mont