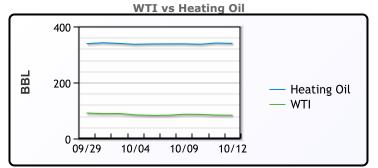

#### **Crude & Product Markets**

CRUDE

|     | Last  | Week Ago | Month Ago |
|-----|-------|----------|-----------|
| ANS | 90.06 | 89.06    | 96.44     |
| BLS | 84.41 | 83.91    | 90.49     |
| LLS | 85.26 | 85.09    | 91.04     |
| Mid | 83.7  | 83.74    | 90.23     |
| WTI | 82.91 | 82.31    | 88.84     |