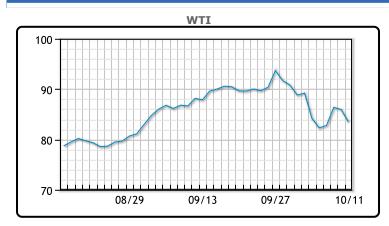

Market Commentary

Oil prices fell today trading down 2% as Saudi Arabia pledged to help stabilize oil markets if there were any disruptions as a result of the ongoing middle east conflict. Mercuria sees prices hitting \$100/bbl if the situation escalates further. "The only thing that is becoming clear for energy traders is that the road for the global growth recovery is getting rockier," said Edward Moya, senior market analyst at OANDA, noting the "U.S. consumer is weakening (and) Germany might be headed for a deeper recession." U.S. investors will be looking ahead to the release of the Federal Reserve's September policy meeting minutes due later on Wednesday for clues on future interest rate decisions. Interest rate hikes to tame inflation can slow economic growth and reduce oil demand. WTI traded down \$2.48 or -2.9% to close at \$83.49. Brent traded down \$1.83 or -2.1% to close at \$85.62.

# **CRUDE**

|     | Last  | Week Ago | Month Ago |
|-----|-------|----------|-----------|
| ANS | 90.79 | 90.47    | 94.89     |
| BLS | 85.14 | 85.82    | 88.94     |
| LLS | 85.99 | 85.09    | 89.49     |
| Mid | 84.26 | 83.74    | 88.68     |
| WTI | 83.49 | 84.22    | 87.29     |