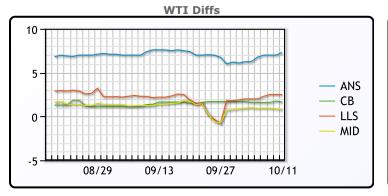

# **CRUDE**

|     | Last  | Week Ago | Month Ago |
|-----|-------|----------|-----------|
| ANS | 90.79 | 90.47    | 94.89     |
| BLS | 85.14 | 85.82    | 88.94     |
| LLS | 85.99 | 85.09    | 89.49     |
| Mid | 84.26 | 83.74    | 88.68     |
| WTI | 83.49 | 84.22    | 87.29     |