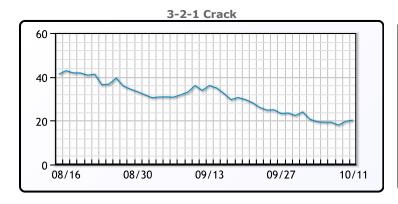

# **Crude & Product Markets**

# **CRUDE**

|     | Last  | Week Ago | Month Ago |
|-----|-------|----------|-----------|
| ANS | 90.79 | 90.47    | 94.89     |
| BLS | 85.14 | 85.82    | 88.94     |
| LLS | 85.99 | 85.09    | 89.49     |
| Mid | 84.26 | 83.74    | 88.68     |
| WTI | 83.49 | 84.22    | 87.29     |