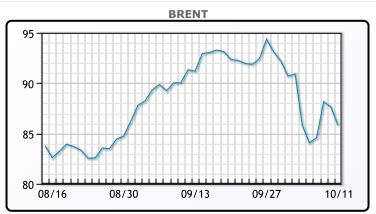

Market Commentary

Oil prices fell today trading down 2% as Saudi Arabia pledged to help stabilize oil markets if there were any disruptions as a result of the ongoing middle east conflict. Mercuria sees prices hitting \$100/bbl if the situation escalates further. "The only thing that is becoming clear for energy traders is that the road for the global growth recovery is getting rockier," said Edward Moya, senior market analyst at OANDA, noting the "U.S. consumer is weakening (and) Germany might be headed for a deeper recession." U.S. investors will be looking ahead to the release of the Federal Reserve's September policy meeting minutes due later on Wednesday for clues on future interest rate decisions. Interest rate hikes to tame inflation can slow economic growth and reduce oil demand. WTI traded down \$2.48 or -2.9% to close at \$83.49. Brent traded down \$1.83 or -2.1% to close at \$85.62.

# **CRUDE**

|     | Last  | Week Ago | Month Ago |
|-----|-------|----------|-----------|
| ANS | 90.79 | 90.47    | 94.89     |
| BLS | 85.14 | 85.82    | 88.94     |
| LLS | 85.99 | 85.09    | 89.49     |
| Mid | 84.26 | 83.74    | 88.68     |
| WTI | 83.49 | 84.22    | 87.29     |