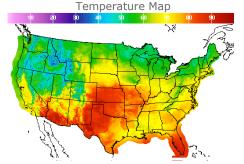

# **Weather Data**

| City         | HIGH °F | LOW °F |
|--------------|---------|--------|
| Calgary      | 52      | 45     |
| Conway       | 54      | 41     |
| Cushing      | 81      | 64     |
| Denver       | 76      | 53     |
| Houston      | 74      | 65     |
| Mont Belvieu | 71      | 62     |
| Sarnia       | 55      | 42     |
| Williston    | 58      | 43     |