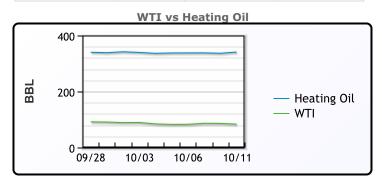

# **Crude & Product Markets**

# **CRUDE**

|     | Last  | Week Ago | Month Ago |
|-----|-------|----------|-----------|
| ANS | 90.79 | 90.47    | 94.89     |
| BLS | 85.14 | 85.82    | 88.94     |
| LLS | 85.99 | 85.09    | 89.49     |
| Mid | 84.26 | 83.74    | 88.68     |
| WTI | 83.49 | 84.22    | 87.29     |

# **PRODUCTS**

|           | Last    | Week Ago | Month Ago |
|-----------|---------|----------|-----------|
| Gulf RBOB | 2.1201  | 2.1422   | 2.6687    |
| Gulf ULSD | 2.92    | 2.8563   | 3.3072    |
| NYH RBOB  | 2.2381  | 2.2182   | 2.9362    |
| NYH ULSD  | 3.04088 | 2.95193  | 3.3847    |
| USGC 3%   | 73.625  | 72.625   | 80.375    |