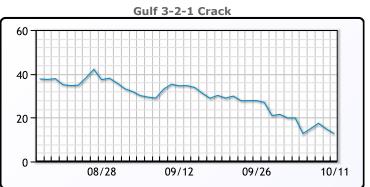

# **Crude & Product Markets**

# **PRODUCTS**

|           | Last    | Week Ago | Month Ago |
|-----------|---------|----------|-----------|
| Gulf RBOB | 2.1201  | 2.1422   | 2.6687    |
| Gulf ULSD | 2.92    | 2.8563   | 3.3072    |
| NYH RBOB  | 2.2381  | 2.2182   | 2.9362    |
| NYH ULSD  | 3.04088 | 2.95193  | 3.3847    |
| USGC 3%   | 73.625  | 72.625   | 80.375    |