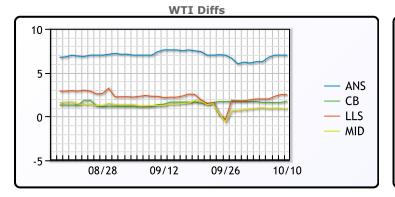

# CRUDE

|     | Last  | Week Ago | Month Ago |
|-----|-------|----------|-----------|
| ANS | 92.97 | 95.48    | 95.11     |
| BLS | 87.72 | 90.93    | 88.91     |
| LLS | 88.47 | 84.31    | 89.66     |
| Mid | 86.85 | 83.23    | 88.76     |
| WTI | 85.97 | 89.23    | 87.51     |