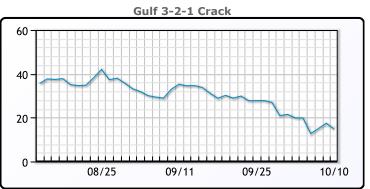

# **Crude & Product Markets**

# CRUDE

|     | Last  | Week Ago | Month Ago |
|-----|-------|----------|-----------|
| ANS | 92.97 | 95.48    | 95.11     |
| BLS | 87.72 | 90.93    | 88.91     |
| LLS | 88.47 | 84.31    | 89.66     |
| Mid | 86.85 | 83.23    | 88.76     |
| WTI | 85.97 | 89.23    | 87.51     |

# **PRODUCTS**

|           | Last   | Week Ago | Month Ago |
|-----------|--------|----------|-----------|
| Gulf RBOB | 2.1846 | 2.1405   | 2.6087    |
| Gulf ULSD | 2.9641 | 2.8262   | 3.2461    |
| NYH RBOB  | 2.2874 | 2.2265   | 2.8637    |
| NYH ULSD  | 3.0626 | 2.92795  | 3.3281    |
| USGC 3%   | 75.125 | 75.125   | 83.625    |