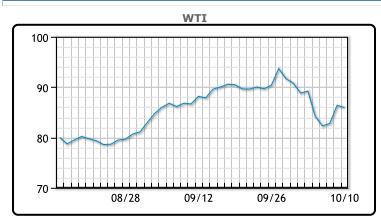

Oil prices were lower today but traded up from session lows reached earlier in the day. "Today it's more like a ping pong game of fear-on, fear-off rather than trading on fundamentals," said Phil Flynn, an analyst at Price Futures Group. Brent and WTI had surged more than \$3.50 on Monday as the military clashes raised fears that the conflict could spread beyond Gaza. While Israel produces very little crude oil, markets worried that if the conflict escalates it could hurt Middle East supply and worsen an expected deficit for the rest of the year. In a more positive sign for supply, Venezuela and the U.S. have progressed in talks that could provide sanctions relief to Caracas by allowing at least one additional foreign oil firm to take Venezuelan crude oil under some conditions. WTI traded down \$.41 or to close at \$85.97. Brent traded down \$.50 or -.57% to close at \$87.65.

# CRUDE

|     | Last  | Week Ago | Month Ago |
|-----|-------|----------|-----------|
| ANS | 92.97 | 95.48    | 95.11     |
| BLS | 87.72 | 90.93    | 88.91     |
| LLS | 88.47 | 84.31    | 89.66     |
| Mid | 86.85 | 83.23    | 88.76     |
| WTI | 85.97 | 89.23    | 87.51     |