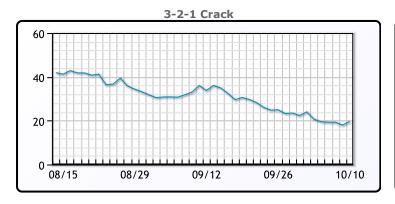

# **Crude & Product Markets**

# CRUDE

|     | Last  | Week Ago | Month Ago |
|-----|-------|----------|-----------|
| ANS | 92.97 | 95.48    | 95.11     |
| BLS | 87.72 | 90.93    | 88.91     |
| LLS | 88.47 | 84.31    | 89.66     |
| Mid | 86.85 | 83.23    | 88.76     |
| WTI | 85.97 | 89.23    | 87.51     |

# **PRODUCTS**

|           | Last   | Week Ago | Month Ago |
|-----------|--------|----------|-----------|
| Gulf RBOB | 2.1846 | 2.1405   | 2.6087    |
| Gulf ULSD | 2.9641 | 2.8262   | 3.2461    |
| NYH RBOB  | 2.2874 | 2.2265   | 2.8637    |
| NYH ULSD  | 3.0626 | 2.92795  | 3.3281    |
| USGC 3%   | 75.125 | 75.125   | 83.625    |