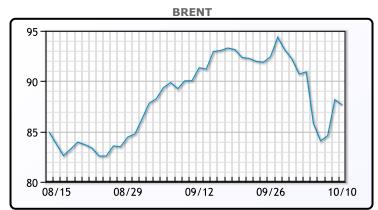

Oil prices were lower today but traded up from session lows reached earlier in the day. "Today it's more like a ping pong game of fear-on, fear-off rather than trading on fundamentals," said Phil Flynn, an analyst at Price Futures Group. Brent and WTI had surged more than \$3.50 on Monday as the military clashes raised fears that the conflict could spread beyond Gaza. While Israel produces very little crude oil, markets worried that if the conflict escalates it could hurt Middle East supply and worsen an expected deficit for the rest of the year. In a more positive sign for supply, Venezuela and the U.S. have progressed in talks that could provide sanctions relief to Caracas by allowing at least one additional foreign oil firm to take Venezuelan crude oil under some conditions. WTI traded down \$.41 or to close at \$85.97. Brent traded down \$.50 or -.57% to close at \$87.65.

# CRUDE

|     | Last  | Week Ago | Month Ago |
|-----|-------|----------|-----------|
| ANS | 92.97 | 95.48    | 95.11     |
| BLS | 87.72 | 90.93    | 88.91     |
| LLS | 88.47 | 84.31    | 89.66     |
| Mid | 86.85 | 83.23    | 88.76     |
| WTI | 85.97 | 89.23    | 87.51     |