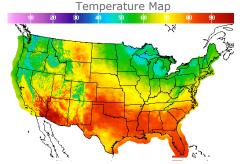

# **Weather Data**

| City         | HIGH °F | LOW °F |
|--------------|---------|--------|
| Calgary      | 67      | 53     |
| Conway       | 53      | 36     |
| Cushing      | 85      | 56     |
| Denver       | 75      | 57     |
| Houston      | 79      | 70     |
| Mont Belvieu | 78      | 67     |
| Sarnia       | 48      | 43     |
| Williston    | 65      | 45     |