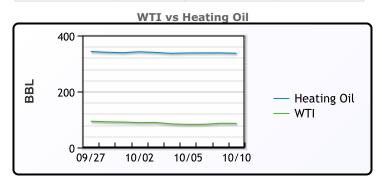

# **Crude & Product Markets**

# CRUDE

|     | Last  | Week Ago | Month Ago |
|-----|-------|----------|-----------|
| ANS | 92.97 | 95.48    | 95.11     |
| BLS | 87.72 | 90.93    | 88.91     |
| LLS | 88.47 | 84.31    | 89.66     |
| Mid | 86.85 | 83.23    | 88.76     |
| WTI | 85.97 | 89.23    | 87.51     |