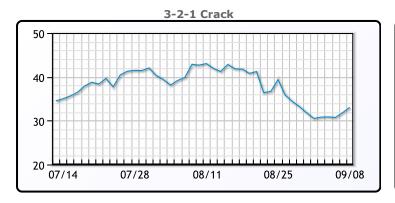

## **Crude & Product Markets**

## **CRUDE**

|     | Last  | Week Ago | Month Ago |
|-----|-------|----------|-----------|
| ANS | 95.11 | 92.55    | 89.67     |
| BLS | 88.91 | 86.7     | 84.42     |
| LLS | 89.16 | 87.85    | 84.16     |
| Mid | 88.12 | 86.75    | 83.14     |
| WTI | 87.51 | 85.55    | 82.92     |

## **PRODUCTS**

|           | Last   | Week Ago | Month Ago |
|-----------|--------|----------|-----------|
| Gulf RBOB | 2.5555 | 2.5672   | 2.8269    |
| Gulf ULSD | 3.1528 | 3.055    | 2.945     |
| NYH RBOB  | 2.8355 | 2.8477   | 2.8344    |
| NYH ULSD  | 3.2433 | 3.14     | 3.0205    |
| USGC 3%   | 83.625 | 83.875   | 78.625    |