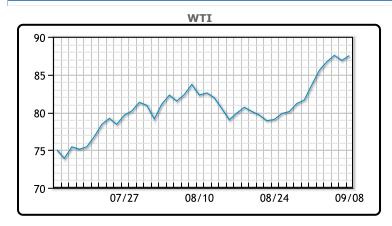

Oil prices were higher today with Brent rallying to nine month highs as rising Diesel futures lifted prices and increased worries about tight supplies. Both contracts closed higher about 2% week over week. "Crude prices continue to trade on supply-side drivers. No one is doubting that OPEC+ will keep this market tight going into the winter," Edward Moya, senior market analyst at data and analytics firm OANDA, said in a note. Heating oil futures rose about 3% today. Both crude benchmarks remained in technically overbought territory for a sixth straight day, with Brent's settlement its highest since Nov. 16. WTI's settlement was its highest since Sept. 6, which was its highest since November. WTI traded up \$.64 or .7% to close at \$87.51. Brent traded up \$.73 or .8% to close at \$90.65.

## **CRUDE**

|     | Last  | Week Ago | Month Ago |
|-----|-------|----------|-----------|
| ANS | 95.11 | 92.55    | 89.67     |
| BLS | 88.91 | 86.7     | 84.42     |
| LLS | 89.16 | 87.85    | 84.16     |
| Mid | 88.12 | 86.75    | 83.14     |
| WTI | 87.51 | 85.55    | 82.92     |