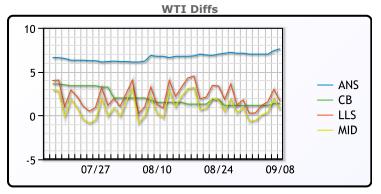

## **CRUDE**

|     | Last  | Week Ago | Month Ago |
|-----|-------|----------|-----------|
| ANS | 95.11 | 92.55    | 89.67     |
| BLS | 88.91 | 86.7     | 84.42     |
| LLS | 89.16 | 87.85    | 84.16     |
| Mid | 88.12 | 86.75    | 83.14     |
| WTI | 87.51 | 85.55    | 82.92     |