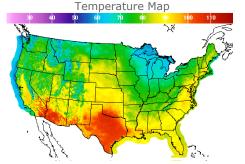

# **Weather Data**

| City         | HIGH °F | LOW °F |
|--------------|---------|--------|
| Calgary      | 66      | 42     |
| Conway       | 74      | 54     |
| Cushing      | 97      | 72     |
| Denver       | 89      | 65     |
| Houston      | 103     | 83     |
| Mont Belvieu | 103     | 79     |
| Sarnia       | 63      | 59     |
| Williston    | 74      | 55     |