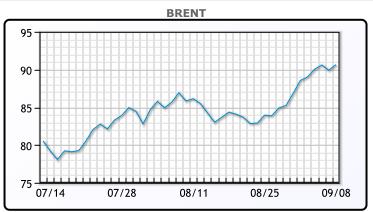

Oil prices were higher today with Brent rallying to nine month highs as rising Diesel futures lifted prices and increased worries about tight supplies. Both contracts closed higher about 2% week over week. "Crude prices continue to trade on supply-side drivers. No one is doubting that OPEC+ will keep this market tight going into the winter," Edward Moya, senior market analyst at data and analytics firm OANDA, said in a note. Heating oil futures rose about 3% today. Both crude benchmarks remained in technically overbought territory for a sixth straight day, with Brent's settlement its highest since Nov. 16. WTI's settlement was its highest since Sept. 6, which was its highest since November. WTI traded up \$.64 or .7% to close at \$87.51. Brent traded up \$.73 or .8% to close at \$90.65.

## **CRUDE**

|     | Last  | Week Ago | Month Ago |
|-----|-------|----------|-----------|
| ANS | 95.11 | 92.55    | 89.67     |
| BLS | 88.91 | 86.7     | 84.42     |
| LLS | 89.16 | 87.85    | 84.16     |
| Mid | 88.12 | 86.75    | 83.14     |
| WTI | 87.51 | 85.55    | 82.92     |