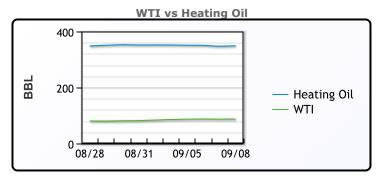

Oil prices were higher today with Brent rallying to nine month highs as rising Diesel futures lifted prices and increased worries about tight supplies. Both contracts closed higher about 2% week over week. "Crude prices continue to trade on supply-side drivers. No one is doubting that OPEC+ will keep this market tight going into the winter," Edward Moya, senior market analyst at data and analytics firm OANDA, said in a note. Heating oil futures rose about 3% today. Both crude benchmarks remained in technically overbought territory for a sixth straight day, with Brent's settlement its highest since Nov. 16. WTI's settlement was its highest since Sept. 6, which was its highest since November. WTI traded up \$.64 or .7% to close at \$87.51. Brent traded up \$.73 or .8% to close at \$90.65.

## **CRUDE**

|     | Last  | Week Ago | Month Ago |
|-----|-------|----------|-----------|
| ANS | 95.11 | 92.55    | 89.67     |
| BLS | 88.91 | 86.7     | 84.42     |
| LLS | 89.16 | 87.85    | 84.16     |
| Mid | 88.12 | 86.75    | 83.14     |
| WTI | 87.51 | 85.55    | 82.92     |