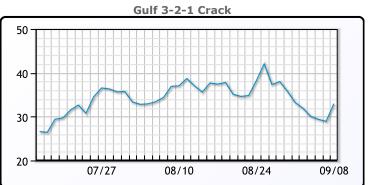

## **Crude & Product Markets**

## **CRUDE**

|     | Last  | Week Ago | Month Ago |
|-----|-------|----------|-----------|
| ANS | 95.11 | 92.55    | 89.67     |
| BLS | 88.91 | 86.7     | 84.42     |
| LLS | 89.16 | 87.85    | 84.16     |
| Mid | 88.12 | 86.75    | 83.14     |
| WTI | 87.51 | 85.55    | 82.92     |

## **PRODUCTS**

|           | Last   | Week Ago | Month Ago |
|-----------|--------|----------|-----------|
| Gulf RBOB | 2.5555 | 2.5672   | 2.8269    |
| Gulf ULSD | 3.1528 | 3.055    | 2.945     |
| NYH RBOB  | 2.8355 | 2.8477   | 2.8344    |
| NYH ULSD  | 3.2433 | 3.14     | 3.0205    |
| USGC 3%   | 83.625 | 83.875   | 78.625    |