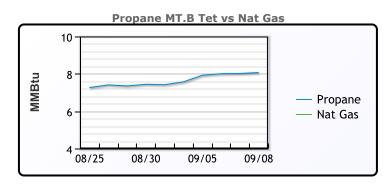

# NGLs

### MB

|                  | Last | Week Ago | Month Ago |
|------------------|------|----------|-----------|
| Butane           | 82.3 | 65       | 63.6      |
| IsoButane        | 94.8 | 100.3    | 102.3     |
| Natural Gasoline | 169  | 164      | 156.8     |
| Propane          | 75.8 | 72.5     | 73.6      |

### **MB NON**

|                  | Last | Week Ago | Month Ago |
|------------------|------|----------|-----------|
| Butane           | 89.8 | 90.5     | 88.6      |
| IsoButane        | 94.8 | 100.3    | 102.3     |
| Natural Gasoline | 169  | 164      | 156.8     |
| Propane          | 75.6 | 72.5     | 72.8      |

#### **CONWAY**

|                  | Last  | Week Ago | Month Ago |
|------------------|-------|----------|-----------|
| Butane           | 87.5  | 89.3     | 86.5      |
| IsoButane        | 106   | 112      | 108       |
| Natural Gasoline | 175.5 | 168.5    | 163       |
| Propane          | 74.8  | 71.4     | 72.5      |