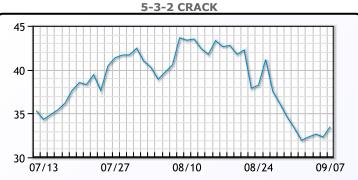

at \$86.67. Brent traded down \$0.68 or -0.8% to close    |
| at \$89.92.                                                              |

0

# **Crude & Product Markets**



## CRUDE

|     | Last  | Week Ago | Month Ago |
|-----|-------|----------|-----------|
| ANS | 94.27 | 90.63    | 88.79     |
| BLS | 88.22 | 84.78    | 83.69     |
| LLS | 89.16 | 87.85    | 84.16     |
| Mid | 88.12 | 86.75    | 83.14     |
| WTI | 86.87 | 83.63    | 81.94     |





### PRODUCTS

|           | Last   | Week Ago | Month Ago |
|-----------|--------|----------|-----------|
| Gulf RBOB | 2.5555 | 2.5672   | 2.8269    |
| Gulf ULSD | 3.1528 | 3.055    | 2.945     |
| NYH RBOB  | 2.8355 | 2.8477   | 2.8344    |
| NYH ULSD  | 3.2433 | 3.14     | 3.0205    |
| USGC 3%   | 84.625 | 82.125   | 77.625    |



# This report has been prepared by PFL Petroleum Limited personnel for your information only and the views expressed are intended to provide market commentary and are not recommendations. This report is not an offer to sell or a solicitation of any offer to buy any security. The information contained herein has been compiled by PFL from sources believed to be reliable, but no representation or warranty, express or implied, is made by PFL Petroleum Limited, its affiliates or any other person as to its accuracy, completeness or correctness. Copyright 2017 PFL Petroleum Limited. All Rights Reserved





### MB Last Week Ago **Month Ago** 77 62.5 Butane 63.8 93 99.6 104.8 IsoButane 153.5 Natural Gasoline 166.8 160.5 Propane 73.9 69.3 74

**MB NON** 

|                  | Last  | Week Ago | M