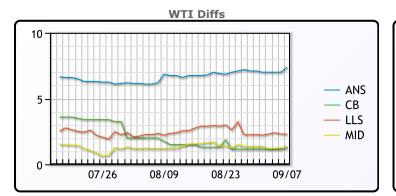

## CRUDE

|     | Last  | Week Ago | Month Ago |
|-----|-------|----------|-----------|
| ANS | 94.27 | 90.63    | 88.79     |
| BLS | 88.22 | 84.78    | 83.69     |
| LLS | 89.16 | 87.85    | 84.16     |
| Mid | 88.12 | 86.75    | 83.14     |
| WTI | 86.87 | 83.63    | 81.94     |