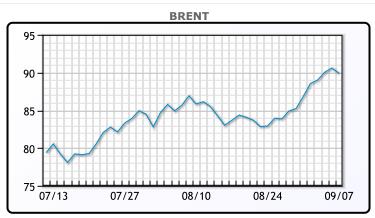

| Market Commentary                                                        |
|--------------------------------------------------------------------------|
| Brent fell below \$90 today in a volatile session halting a two week     |
| rally. Thursday's fall came after nine straight sessions of gains in WTI |
| and seven straight gains in Brent. "Crude futures are feeling some       |
| corrective pressure from a new high in the U.S. Dollar Index as well a   |
| more weakening economic numbers from the euro zone, where                |
| economic activity grew by 0.1% vs the 0.3% expected," said Dennis        |
| Kissler, senior vice president of trading at BOK Financial. The dollar   |
| gained, pushing the yen to a 10-month low and driving the euro and       |
| sterling to their weakest levels in three months, as investors placed    |
| their bets on a still-resilient U.S. economy. WTI traded down \$0.67 or  |
| -0.8% to close at \$86.67. Brent traded down \$0.68 or -0.8% to close    |
| at \$89.92.                                                              |