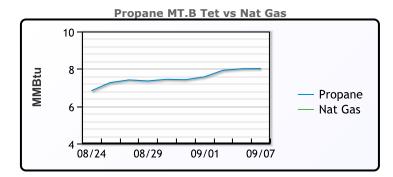

### MB Last Week Ago **Month Ago** 77 62.5 Butane 63.8 93 99.6 104.8 IsoButane 153.5 Natural Gasoline 166.8 160.5 Propane 73.9 69.3 74

**MB NON** 

|                  | Last  | Week Ago | Month Ago |
|------------------|-------|----------|-----------|
| Butane           | 88    | 87.5     | 88.8      |
| IsoButane        | 93    | 99.6     | 104.8     |
| Natural Gasoline | 166.8 | 160.5    | 154       |
| Propane          | 73.9  | 68.5     | 73        |