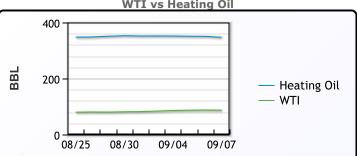

## CRUDE

|     | Last  | Week Ago | Month Ago |
|-----|-------|----------|-----------|
| ANS | 94.27 | 90.63    | 88.79     |
| BLS | 88.22 | 84.78    | 83.69     |
| LLS | 89.16 | 87.85    | 84.16     |
| Mid | 88.12 | 86.75    | 83.14     |
| WTI | 86.87 | 83.63    | 81.94     |

SARNIA

| WTI | vs | Heating | Oil |
|-----|----|---------|-----|