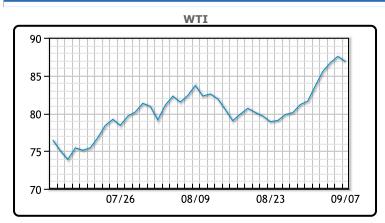

| Market Commentary                                                        |
|--------------------------------------------------------------------------|
| Brent fell below \$90 today in a volatile session halting a two week     |
| rally. Thursday's fall came after nine straight sessions of gains in WTI |
| and seven straight gains in Brent. "Crude futures are feeling some       |
| corrective pressure from a new high in the U.S. Dollar Index as well a   |
| more weakening economic numbers from the euro zone, where                |
| economic activity grew by 0.1% vs the 0.3% expected," said Dennis        |
| Kissler, senior vice president of trading at BOK Financial. The dollar   |
| gained, pushing the yen to a 10-month low and driving the euro and       |
| sterling to their weakest levels in three months, as investors placed    |
| their bets on a still-resilient U.S. economy. WTI traded down \$0.67 or  |
| -0.8% to close at \$86.67. Brent traded down \$0.68 or -0.8% to close    |
| at \$89.92.                                                              |

## CRUDE

|     | Last  | Week Ago | Month Ago |
|-----|-------|----------|-----------|
| ANS | 94.27 | 90.63    | 88.79     |
| BLS | 88.22 | 84.78    | 83.69     |
| LLS | 89.16 | 87.85    | 84.16     |
| Mid | 88.12 | 86.75    | 83.14     |
| WTI | 86.87 | 83.63    | 81.94     |