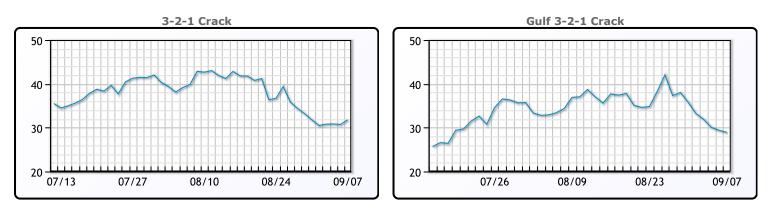

## CRUDE

|     | Last  | Week Ago | Month Ago |
|-----|-------|----------|-----------|
| ANS | 94.27 | 90.63    | 88.79     |
| BLS | 88.22 | 84.78    | 83.69     |
| LLS | 89.16 | 87.85    | 84.16     |
| Mid | 88.12 | 86.75    | 83.14     |
| WTI | 86.87 | 83.63    | 81.94     |

### PRODUCTS

|           | Last   | Week Ago | Month Ago |
|-----------|--------|----------|-----------|
| Gulf RBOB | 2.5555 | 2.5672   | 2.8269    |
| Gulf ULSD | 3.1528 | 3.055    | 2.945     |
| NYH RBOB  | 2.8355 | 2.8477   | 2.8344    |
| NYH ULSD  | 3.2433 | 3.14     | 3.0205    |
| USGC 3%   | 84.625 | 82.125   | 77.625    |