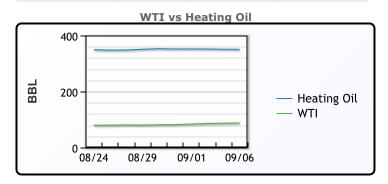

# **Crude & Product Markets**

## **PRODUCTS**

|           | Last   | Week Ago | Month Ago |
|-----------|--------|----------|-----------|
| Gulf RBOB | 2.5361 | 2.5672   | 2.7906    |
| Gulf ULSD | 3.1317 | 3.055    | 2.9957    |
| NYH RBOB  | 2.8214 | 2.8477   | 2.8146    |
| NYH ULSD  | 3.2196 | 3.14     | 3.0697    |
| USGC 3%   | 84.625 | 80.625   | 80.125    |