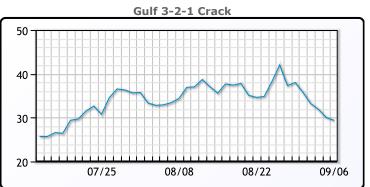

# **Crude & Product Markets**

## **CRUDE**

|     | Last  | Week Ago | Month Ago |
|-----|-------|----------|-----------|
| ANS | 94.54 | 88.73    | 89.02     |
| BLS | 88.69 | 82.78    | 84.82     |
| LLS | 89.84 | 87.85    | 85.17     |
| Mid | 88.79 | 86.75    | 84.02     |
| WTI | 87.54 | 81.63    | 82.82     |

## **PRODUCTS**

|           | Last   | Week Ago | Month Ago |
|-----------|--------|----------|-----------|
| Gulf RBOB | 2.5361 | 2.5672   | 2.7906    |
| Gulf ULSD | 3.1317 | 3.055    | 2.9957    |
| NYH RBOB  | 2.8214 | 2.8477   | 2.8146    |
| NYH ULSD  | 3.2196 | 3.14     | 3.0697    |
| USGC 3%   | 84.625 | 80.625   | 80.125    |