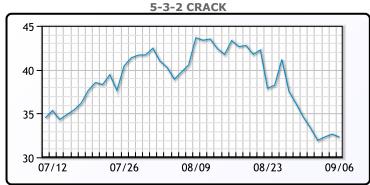

8 a barrel, also near nine-month highs. WTI traded up   |
| \$.85 to close at \$87.54. Brent traded up \$.56 to close at \$90.60.   |

# **Crude & Product Markets**





## **CRUDE**

|     | Last  | Week Ago | Month Ago |
|-----|-------|----------|-----------|
| ANS | 94.54 | 88.73    | 89.02     |
| BLS | 88.69 | 82.78    | 84.82     |
| LLS | 89.84 | 87.85    | 85.17     |
| Mid | 88.79 | 86.75    | 84.02     |
| WTI | 87.54 | 81.63    | 82.82     |

## **PRODUCTS**

|           | Last   | Week Ago | Month Ago |
|-----------|--------|----------|-----------|
| Gulf RBOB | 2.5361 | 2.5672   | 2.7906    |
| Gulf ULSD | 3.1317 | 3.055    | 2.9957    |
| NYH RBOB  | 2.8214 | 2.8477   | 2.8146    |
| NYH ULSD  | 3.2196 | 3.14     | 3.0697    |
| USGC 3%   | 84.625 | 80.625   | 80.125    |









## NGLs

## MB

|                  | Last  | Week Ago | Month Ago |
|------------------|-------|----------|-----------|
| Butane           | 64.3  | 61.4     | 64.1      |
| IsoButane        | 94.1  | 100.5    | 105.1     |
| Natural Gasoline | 167.8 | 157.5    | 153.8     |
| Propane          | 73.4  | 67.9     | 74.5      |

## **MB NON**

|                  | Last  | Week Ago | Month Ago |
|------------------|-------|----------|-----------|
| Butane           | 89.3  | 86.4     | 89.1      |
| IsoButane        | 94.1  | 100.5    | 105.1     |
| Natural Gasoline | 167.8 | 157.5    | 153.5     |
| Propane          | 73.4  | 67.9     | 73.5      |

### **CONWAY**

|                  | Last  | Week Ago | Month Ago |
|------------------|-------|----------|-----------|
| Butane