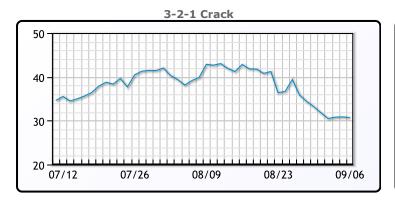

# **Crude & Product Markets**

## **CRUDE**

|     | Last  | Week Ago | Month Ago |
|-----|-------|----------|-----------|
| ANS | 94.54 | 88.73    | 89.02     |
| BLS | 88.69 | 82.78    | 84.82     |
| LLS | 89.84 | 87.85    | 85.17     |
| Mid | 88.79 | 86.75    | 84.02     |
| WTI | 87.54 | 81.63    | 82.82     |

## **PRODUCTS**

|           | Last   | Week Ago | Month Ago |
|-----------|--------|----------|-----------|
| Gulf RBOB | 2.5361 | 2.5672   | 2.7906    |
| Gulf ULSD | 3.1317 | 3.055    | 2.9957    |
| NYH RBOB  | 2.8214 | 2.8477   | 2.8146    |
| NYH ULSD  | 3.2196 | 3.14     | 3.0697    |
| USGC 3%   | 84.625 | 80.625   | 80.125    |