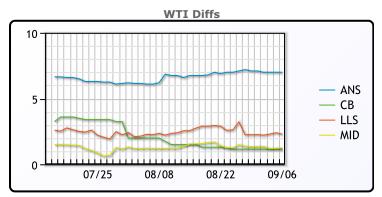

## **CRUDE**

|     | Last  | Week Ago | Month Ago |
|-----|-------|----------|-----------|
| ANS | 94.54 | 88.73    | 89.02     |
| BLS | 88.69 | 82.78    | 84.82     |
| LLS | 89.84 | 87.85    | 85.17     |
| Mid | 88.79 | 86.75    | 84.02     |
| WTI | 87.54 | 81.63    | 82.82     |