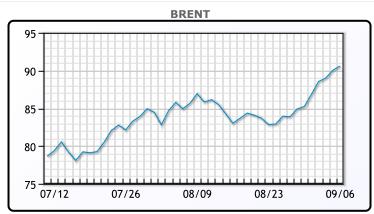

| Market Commentary                                                       |
|-------------------------------------------------------------------------|
| Oil prices settled higher on Wednesday, reversing early declines as     |
| traders anticipated further draws on U.S. crude oil inventory following |
| extended production cuts in Saudi Arabia and Russia. "We have pretty    |
| low crude supplies in the U.S., with several weeks of big crude oil     |
| draws pushing prices up," said Bob Yawger, director of energy futures   |
| also at Mizuho. Reflecting near-term supply concerns, front-month       |
| Brent futures traded near nine-month highs at \$4.13 a barrel above     |
| prices in six months. The equivalent spread for U.S. WTI futures was    |
| as much as \$4.88 a barrel, also near nine-month highs. WTI traded up   |
| \$.85 to close at \$87.54. Brent traded up \$.56 to close at \$90.60.   |

## **CRUDE**

|     | Last  | Week Ago | Month Ago |
|-----|-------|----------|-----------|
| ANS | 94.54 | 88.73    | 89.02     |
| BLS | 88.69 | 82.78    | 84.82     |
| LLS | 89.84 | 87.85    | 85.17     |
| Mid | 88.79 | 86.75    | 84.02     |
| WTI | 87.54 | 81.63    | 82.82     |