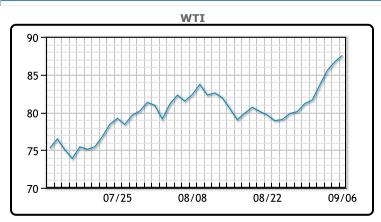

| Market Commentary                                                       |
|-------------------------------------------------------------------------|
| Oil prices settled higher on Wednesday, reversing early declines as     |
| traders anticipated further draws on U.S. crude oil inventory following |
| extended production cuts in Saudi Arabia and Russia. "We have pretty    |
| low crude supplies in the U.S., with several weeks of big crude oil     |
| draws pushing prices up," said Bob Yawger, director of energy futures   |
| also at Mizuho. Reflecting near-term supply concerns, front-month       |
| Brent futures traded near nine-month highs at \$4.13 a barrel above     |
| prices in six months. The equivalent spread for U.S. WTI futures was    |
| as much as \$4.88 a barrel, also near nine-month highs. WTI traded up   |
| \$.85 to close at \$87.54. Brent traded up \$.56 to close at \$90.60.   |

## **CRUDE**

|     | Last  | Week Ago | Month Ago |
|-----|-------|----------|-----------|
| ANS | 94.54 | 88.73    | 89.02     |
| BLS | 88.69 | 82.78    | 84.82     |
| LLS | 89.84 | 87.85    | 85.17     |
| Mid | 88.79 | 86.75    | 84.02     |
| WTI | 87.54 | 81.63    | 82.82     |