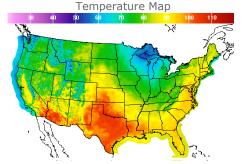

# **Weather Data**

| City         | HIGH °F | LOW °F |
|--------------|---------|--------|
| Calgary      | 63      | 43     |
| Conway       | 68      | 46     |
| Cushing      | 94      | 63     |
| Denver       | 85      | 61     |
| Houston      | 101     | 81     |
| Mont Belvieu | 97      | 80     |
| Sarnia       | 83      | 70     |
| Williston    | 78      | 52     |