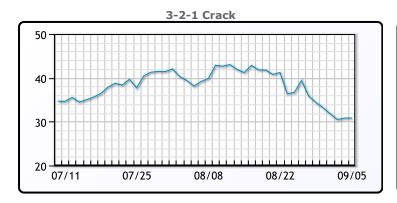

## **Crude & Product Markets**

## **PRODUCTS**

|           | Last   | Week Ago | Month Ago |
|-----------|--------|----------|-----------|
| Gulf RBOB | 2.5345 | 2.5484   | 2.7906    |
| Gulf ULSD | 3.1651 | 3.0741   | 2.9957    |
| NYH RBOB  | 2.8085 | 2.8184   | 2.8146    |
| NYH ULSD  | 3.2521 | 3.1131   | 3.0697    |
| USGC 3%   | 83.875 | 80.875   | 80.125    |