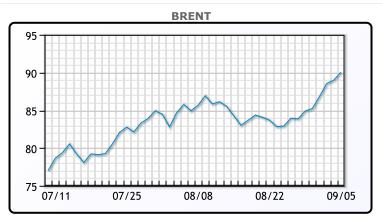

| Market Commentary                                                         |
|---------------------------------------------------------------------------|
| Oil prices rallied today hitting new highs for 2023 as Saudi Arabia and   |
| Russia extended their voluntary supply cuts through the end of year.      |
| Analysts had largely expected the group to continue the cuts for          |
| another month through October but through the end up the year was         |
| a supply shock to the upside. "This is a clear indication that oil prices |
| trump volume (for Saudi Arabia)," said Jorge Leon, senior vice            |
| president at Rystad Energy. "These bullish moves significantly tighten    |
| the global oil market and can only result in one thing: higher oil prices |
| worldwide," Leon added. Front month Brent and WTI contracts are           |
| now at their steepest premium to later dated contracts since              |
| November. WTI traded up \$1.14 or 1.3% to close at \$86.69. Brent         |
| traded up \$1.04 or 1.2% to close at \$90.04                              |

## **CRUDE**

|     | Last  | Week Ago | Month Ago |
|-----|-------|----------|-----------|
| ANS | 93.69 | 88.26    | 89.02     |
| BLS | 87.84 | 82.31    | 84.82     |
| LLS | 89.09 | 85.85    | 85.17     |
| Mid | 87.91 | 84.99    | 84.02     |
| WTI | 86.69 | 81.16    | 82.82     |