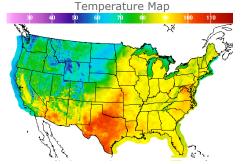

# **Weather Data**

| City         | HIGH °F | LOW °F |
|--------------|---------|--------|
| Calgary      | 71      | 43     |
| Conway       | 69      | 56     |
| Cushing      | 104     | 74     |
| Denver       | 77      | 63     |
| Houston      | 99      | 82     |
| Mont Belvieu | 93      | 81     |
| Sarnia       | 87      | 70     |
| Williston    | 68      | 56     |