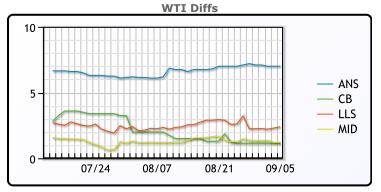

## **CRUDE**

|     | Last  | Week Ago | Month Ago |
|-----|-------|----------|-----------|
| ANS | 93.69 | 88.26    | 89.02     |
| BLS | 87.84 | 82.31    | 84.82     |
| LLS | 89.09 | 85.85    | 85.17     |
| Mid | 87.91 | 84.99    | 84.02     |
| WTI | 86.69 | 81.16    | 82.82     |