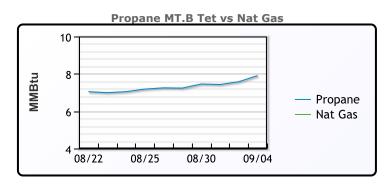

# NGLs

### MB

|                  | Last  | Week Ago | Month Ago |
|------------------|-------|----------|-----------|
| Butane           | 87    | 80.5     | 83.75     |
| IsoButane        | 98.5  | 99       | 107.25    |
| Natural Gasoline | 166   | 156.8    | 153.8     |
| Propane          | 73.75 | 68.25    | 74.5      |