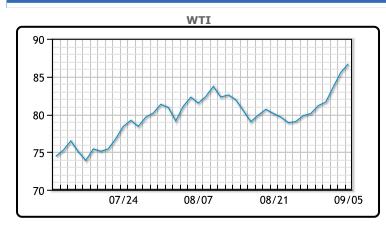

| Market Commentary                                                         |
|---------------------------------------------------------------------------|
| Oil prices rallied today hitting new highs for 2023 as Saudi Arabia and   |
| Russia extended their voluntary supply cuts through the end of year.      |
| Analysts had largely expected the group to continue the cuts for          |
| another month through October but through the end up the year was         |
| a supply shock to the upside. "This is a clear indication that oil prices |
| trump volume (for Saudi Arabia)," said Jorge Leon, senior vice            |
| president at Rystad Energy. "These bullish moves significantly tighten    |
| the global oil market and can only result in one thing: higher oil prices |
| worldwide," Leon added. Front month Brent and WTI contracts are           |
| now at their steepest premium to later dated contracts since              |
| November. WTI traded up \$1.14 or 1.3% to close at \$86.69. Brent         |
| traded up \$1.04 or 1.2% to close at \$90.04                              |

## **CRUDE**

|     | Last  | Week Ago | Month Ago |
|-----|-------|----------|-----------|
| ANS | 93.69 | 88.26    | 89.02     |
| BLS | 87.84 | 82.31    | 84.82     |
| LLS | 89.09 | 85.85    | 85.17     |
| Mid | 87.91 | 84.99    | 84.02     |
| WTI | 86.69 | 81.16    | 82.82     |