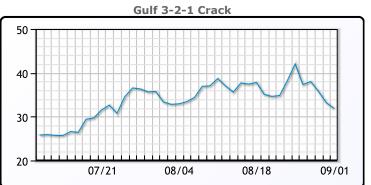

## **Crude & Product Markets**

## **PRODUCTS**

|           | Last   | Week Ago | Month Ago |
|-----------|--------|----------|-----------|
| Gulf RBOB | 2.5345 | 2.5484   | 2.7906    |
| Gulf ULSD | 3.1651 | 3.0741   | 2.9957    |
| NYH RBOB  | 2.8085 | 2.8184   | 2.8146    |
| NYH ULSD  | 3.2521 | 3.1131   | 3.0697    |
| USGC 3%   | 83.875 | 80.875   | 80.125    |