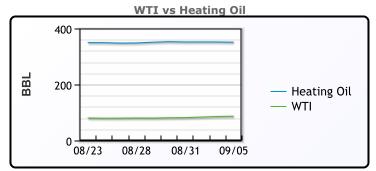

## **CRUDE**

|     | Last  | Week Ago | Month Ago |
|-----|-------|----------|-----------|
| ANS | 93.69 | 88.26    | 89.02     |
| BLS | 87.84 | 82.31    | 84.82     |
| LLS | 89.09 | 85.85    | 85.17     |
| Mid | 87.91 | 84.99    | 84.02     |
| WTI | 86.69 | 81.16    | 82.82     |

## **PRODUCTS**

|           | Last   | Week Ago | Month Ago |
|-----------|--------|----------|-----------|
| Gulf RBOB | 2.5345 | 2.5484   | 2.7906    |
| Gulf ULSD | 3.1651 | 3.0741   | 2.9957    |
| NYH RBOB  | 2.8085 | 2.8184   | 2.8146    |
| NYH ULSD  | 3.2521 | 3.1131   | 3.0697    |
| USGC 3%   | 83.875 | 80.875   | 80.125    |