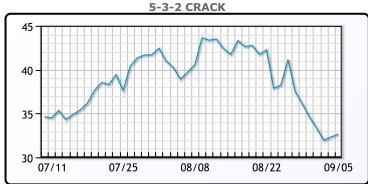

up \$1.14 or 1.3% to close at \$86.69. Brent         |
| traded up \$1.04 or 1.2% to close at \$90.04                              |

## **Crude & Product Markets**





## **CRUDE**

|     | Last  | Week Ago | Month Ago |
|-----|-------|----------|-----------|
| ANS | 93.69 | 88.26    | 89.02     |
| BLS | 87.84 | 82.31    | 84.82     |
| LLS | 89.09 | 85.85    | 85.17     |
| Mid | 87.91 | 84.99    | 84.02     |
| WTI | 86.69 | 81.16    | 82.82     |

## **PRODUCTS**

|           | Last   | Week Ago | Month Ago |
|-----------|--------|----------|-----------|
| Gulf RBOB | 2.5345 | 2.5484   | 2.7906    |
| Gulf ULSD | 3.1651 | 3.0741   | 2.9957    |
| NYH RBOB  | 2.8085 | 2.8184   | 2.8146    |
| NYH ULSD  | 3.2521 | 3.1131   | 3.0697    |
| USGC 3%   | 83.875 | 80.875   | 80.125    |









# NGLs

### MB

|                  | Last  | Week Ago | Month Ago |
|------------------|-------|----------|-----------|
| Butane           | 87    | 80.5     | 83.75     |
| IsoButane        | 98.5  | 99       | 107.25    |
| Natural Gasoline | 166   | 156.8    | 153.8     |
| Propane          | 73.75 | 68.25    | 74.5      |

### **MB NON**

|                  | Last | Week Ago | Month Ago |
|------------------|------|----------|-----------|
| Butane           | 91   | 86       | 89.25     |
| IsoButane        | 98.5 | 99       | 107.25    |
| Natural Gasoline | 166  | 156.5    | 153.75    |
| Propane          | 73.3 | 68.1     | 73.5      |

#### **CONWAY**

|                  | Last  | Week Ago | Month Ago |
|------------------|-------|----------|-----------|
| Butane           |