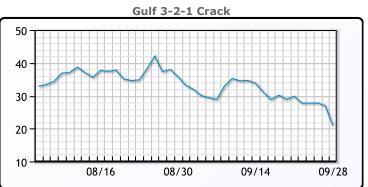

#### **PRODUCTS**

|           | Last   | Week Ago | Month Ago |
|-----------|--------|----------|-----------|
| Gulf RBOB | 2.4412 | 2.4744   | 2.6079    |
| Gulf ULSD | 3.2429 | 3.2238   | 3.1336    |
| NYH RBOB  | 2.5033 | 2.5718   | 2.8107    |
| NYH ULSD  | 3.324  | 3.3102   | 3.1937    |
| USGC 3%   | 82.625 | 82.375   | 77.125    |