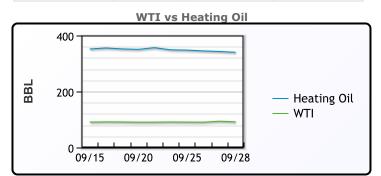

#### **CRUDE**

|     | Last  | Week Ago | Month Ago |
|-----|-------|----------|-----------|
| ANS | 97.71 | 97.48    | 87.3      |
| BLS | 93.41 | 92.13    | 81.25     |
| LLS | 93.51 | 90.79    | 82.35     |
| Mid | 92.41 | 90.54    | 81.47     |
| WTI | 91.71 | 90.43    | 80.1      |

#### **PRODUCTS**

|           | Last   | Week Ago | Month Ago |
|-----------|--------|----------|-----------|
| Gulf RBOB | 2.4412 | 2.4744   | 2.6079    |
| Gulf ULSD | 3.2429 | 3.2238   | 3.1336    |
| NYH RBOB  | 2.5033 | 2.5718   | 2.8107    |
| NYH ULSD  | 3.324  | 3.3102   | 3.1937    |
| USGC 3%   | 82.625 | 82.375   | 77.125    |