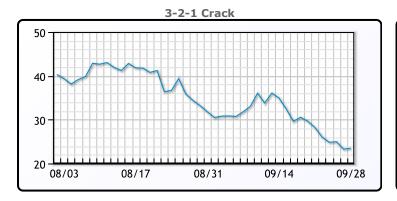

#### **PRODUCTS**

|           | Last   | Week Ago | Month Ago |
|-----------|--------|----------|-----------|
| Gulf RBOB | 2.4412 | 2.4744   | 2.6079    |
| Gulf ULSD | 3.2429 | 3.2238   | 3.1336    |
| NYH RBOB  | 2.5033 | 2.5718   | 2.8107    |
| NYH ULSD  | 3.324  | 3.3102   | 3.1937    |
| USGC 3%   | 82.625 | 82.375   | 77.125    |