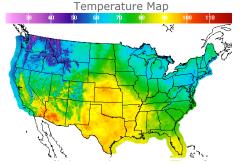

#### **Weather Data**

| City         | HIGH °F | LOW °F |
|--------------|---------|--------|
| Calgary      | 59      | 40     |
| Conway       | 72      | 57     |
| Cushing      | 93      | 68     |
| Denver       | 85      | 63     |
| Houston      | 93      | 76     |
| Mont Belvieu | 91      | 74     |
| Sarnia       | 66      | 55     |
| Williston    | 69      | 58     |
|              |         |        |