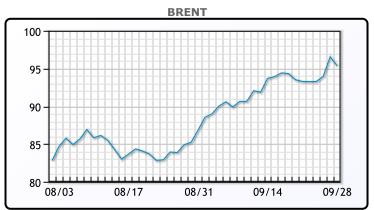

## Market Commentary Oil prices eased about 1% today as traders took profits after prices rose to 10 month highs. Rising interest rate worries are also dragging down sentiment. "Oil was ripe for a pullback. After coming a few dollars short of the \$100 level, energy traders are quickly locking in profits," Edward Moya, senior market analyst at data and analytics firm OANDA, said in a note. The US economy maintained a fairly strong 2.1% pace of growth in the second quarter and is gaining momentum with a resilient labor market driving wage gains. Brent traded down \$1.17 or -1.2% to close at \$95.38. WTI traded down

#### **Crude & Product Markets**

\$1.97 or -2.1% to close at \$91.71.

#### **CRUDE**

|     | Last  | Week Ago | Month Ago |
|-----|-------|----------|-----------|
| ANS | 97.71 | 97.48    | 87.3      |
| BLS | 93.41 | 92.13    | 81.25     |
| LLS | 93.51 | 90.79    | 82.35     |
| Mid | 92.41 | 90.54    | 81.47     |
| WTI | 91.71 | 90.43    | 80.1      |