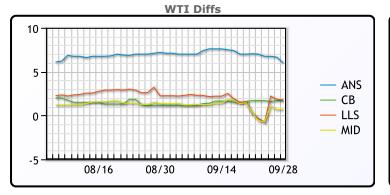

#### **CRUDE**

|     | Last  | Week Ago | Month Ago |
|-----|-------|----------|-----------|
| ANS | 97.71 | 97.48    | 87.3      |
| BLS | 93.41 | 92.13    | 81.25     |
| LLS | 93.51 | 90.79    | 82.35     |
| Mid | 92.41 | 90.54    | 81.47     |
| WTI | 91.71 | 90.43    | 80.1      |