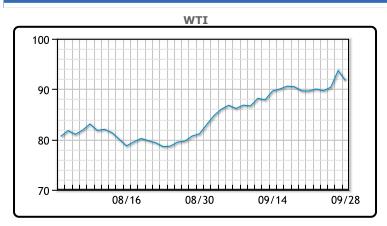

## Market Commentary Oil prices eased about 1% today as traders took profits after prices rose to 10 month highs. Rising interest rate worries are also dragging down sentiment. "Oil was ripe for a pullback. After coming a few dollars short of the \$100 level, energy traders are quickly locking in profits," Edward Moya, senior market analyst at data and analytics firm OANDA, said in a note. The US economy maintained a fairly strong 2.1% pace of growth in the second quarter and is gaining momentum with a resilient labor market driving wage gains. Brent traded down \$1.17 or -1.2% to close at \$95.38. WTI traded down

#### **Crude & Product Markets**

\$1.97 or -2.1% to close at \$91.71.

#### **CRUDE**

|     | Last  | Week Ago | Month Ago |
|-----|-------|----------|-----------|
| ANS | 97.71 | 97.48    | 87.3      |
| BLS | 93.41 | 92.13    | 81.25     |
| LLS | 93.51 | 90.79    | 82.35     |
| Mid | 92.41 | 90.54    | 81.47     |
| WTI | 91.71 | 90.43    | 80.1      |