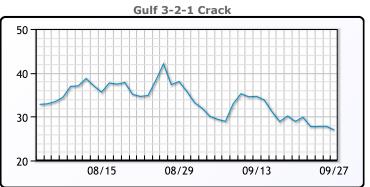

## **Crude & Product Markets**

## **PRODUCTS**

|           | Last   | Week Ago | Month Ago |
|-----------|--------|----------|-----------|
| Gulf RBOB | 2.5251 | 2.4744   | 2.691     |
| Gulf ULSD | 3.2296 | 3.2238   | 3.2408    |
| NYH RBOB  | 2.5981 | 2.5718   | 2.8899    |
| NYH ULSD  | 3.3097 | 3.3102   | 3.3145    |
| USGC 3%   | 83.875 | 81.625   | 75.875    |