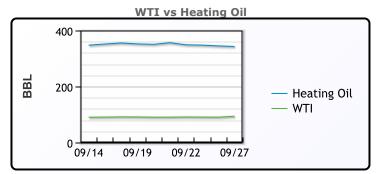

| WTI crude futures climbed \$3.29, or 3.6 per cent, to settle at\$93.68/ |
|-------------------------------------------------------------------------|
| bbl. The session high was over US\$94. Brent crude futures closed up    |
| \$2.59, or 2.8 per cent, to close at US\$96.55/bbl. Brent traded above  |
| US\$97/bbl during the trading session                                   |

## **CRUDE**

|     | Last   | Week Ago | Month Ago |
|-----|--------|----------|-----------|
| ANS | 100.33 | 97.28    | 87.58     |
| BLS | 95.38  | 91.88    | 81.63     |
| LLS | 95.52  | 90.79    | 83.7      |
| Mid | 94.35  | 90.54    | 81.97     |
| WTI | 93.68  | 90.28    | 80.48     |