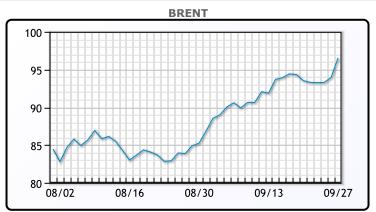

| WTI crude futures climbed \$3.29, or 3.6 per cent, to settle at\$93.68/ |
|-------------------------------------------------------------------------|
| bbl. The session high was over US\$94. Brent crude futures closed up    |
| \$2.59, or 2.8 per cent, to close at US\$96.55/bbl. Brent traded above  |
| US\$97/bbl during the trading session                                   |

**Market Commentary** 

to the highest settlement in 2023, after a steep drop in U.S. crude stocks compounded worries of tight global supplies. U.S. crude oil stockpiles fell last week, with inventories at the key Cushing, Oklahoma, storage hub dropping to the lowest in over a year, while gasoline and distillate inventories rose, the EIA on Wednesday. Crude inventories fell by 2.2 million bbls in the week ending September 22 to 416.3 million.

## **CRUDE**

|     | Last   | Week Ago | Month Ago |
|-----|--------|----------|-----------|
| ANS | 100.33 | 97.28    | 87.58     |
| BLS | 95.38  | 91.88    | 81.63     |
| LLS | 95.52  | 90.79    | 83.7      |
| Mid | 94.35  | 90.54    | 81.97     |
| WTI | 93.68  | 90.28    | 80.48     |