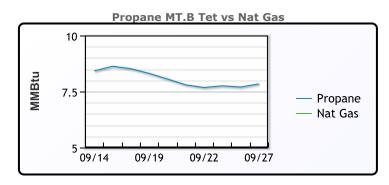

#### NGLs

#### MB

|                  | Last  | Week Ago | Month Ago |
|------------------|-------|----------|-----------|
| Butane           | 77.5  | 70.5     | 60        |
| IsoButane        | 98    | 95       | 96.8      |
| Natural Gasoline | 172.3 | 170.8    | 156.3     |
| Propane          | 73.8  | 71.4     | 67.8      |