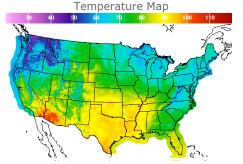

# **Weather Data**

| City         | HIGH °F | LOW °F |
|--------------|---------|--------|
| Calgary      | 60      | 42     |
| Conway       | 70      | 52     |
| Cushing      | 90      | 66     |
| Denver       | 84      | 61     |
| Houston      | 88      | 76     |
| Mont Belvieu | 90      | 73     |
| Sarnia       | 65      | 60     |
| Williston    | 74      | 54     |