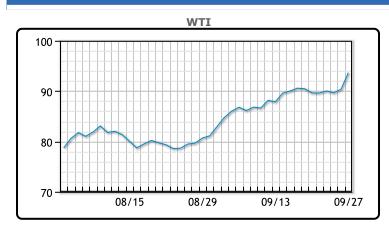

| WTI crude futures climbed \$3.29, or 3.6 per cent, to settle at\$93.68/ |
|-------------------------------------------------------------------------|
| bbl. The session high was over US\$94. Brent crude futures closed up    |
| \$2.59, or 2.8 per cent, to close at US\$96.55/bbl. Brent traded above  |
| US\$97/bbl during the trading session                                   |

**Market Commentary** 

to the highest settlement in 2023, after a steep drop in U.S. crude stocks compounded worries of tight global supplies. U.S. crude oil stockpiles fell last week, with inventories at the key Cushing, Oklahoma, storage hub dropping to the lowest in over a year, while gasoline and distillate inventories rose, the EIA on Wednesday. Crude inventories fell by 2.2 million bbls in the week ending September 22 to 416.3 million.

## **CRUDE**

|     | Last   | Week Ago | Month Ago |
|-----|--------|----------|-----------|
| ANS | 100.33 | 97.28    | 87.58     |
| BLS | 95.38  | 91.88    | 81.63     |
| LLS | 95.52  | 90.79    | 83.7      |
| Mid | 94.35  | 90.54    | 81.97     |
| WTI | 93.68  | 90.28    | 80.48     |