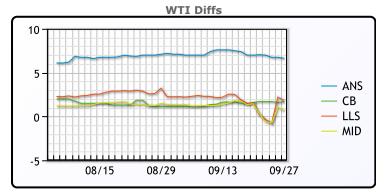

## **CRUDE**

|     | Last   | Week Ago | Month Ago |
|-----|--------|----------|-----------|
| ANS | 100.33 | 97.28    | 87.58     |
| BLS | 95.38  | 91.88    | 81.63     |
| LLS | 95.52  | 90.79    | 83.7      |
| Mid | 94.35  | 90.54    | 81.97     |
| WTI | 93.68  | 90.28    | 80.48     |