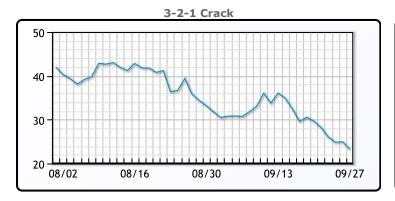

## **Crude & Product Markets**

## **CRUDE**

|     | Last   | Week Ago | Month Ago |
|-----|--------|----------|-----------|
| ANS | 100.33 | 97.28    | 87.58     |
| BLS | 95.38  | 91.88    | 81.63     |
| LLS | 95.52  | 90.79    | 83.7      |
| Mid | 94.35  | 90.54    | 81.97     |
| WTI | 93.68  | 90.28    | 80.48     |

## **PRODUCTS**

|           | Last   | Week Ago | Month Ago |
|-----------|--------|----------|-----------|
| Gulf RBOB | 2.5251 | 2.4744   | 2.691     |
| Gulf ULSD | 3.2296 | 3.2238   | 3.2408    |
| NYH RBOB  | 2.5981 | 2.5718   | 2.8899    |
| NYH ULSD  | 3.3097 | 3.3102   | 3.3145    |
| USGC 3%   | 83.875 | 81.625   | 75.875    |