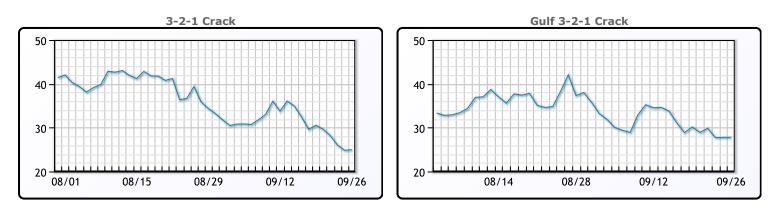

**Crude & Product Markets** 

CRUDE

|     | Last  | Week Ago | Month Ago |
|-----|-------|----------|-----------|
| ANS | 97.14 | 98.2     | 87.58     |
| BLS | 91.99 | 92.7     | 81.63     |
| LLS | 92.59 | 90.61    | 83.7      |
| Mid | 91.44 | 90.73    | 81.97     |
| WTI | 90.39 | 91.2     | 80.48     |

### PRODUCTS

|           | Last   | Week Ago | Month Ago |
|-----------|--------|----------|-----------|
| Gulf RBOB | 2.4766 | 2.5306   | 2.691     |
| Gulf ULSD | 3.1386 | 3.2795   | 3.2408    |
| NYH RBOB  | 2.5627 | 2.6199   | 2.8899    |
| NYH ULSD  | 3.2213 | 3.368    | 3.3145    |
| USGC 3%   | 81.875 | 83.125   | 75.875    |