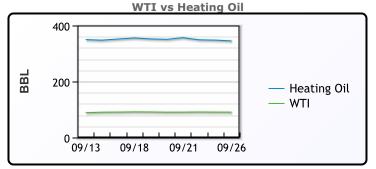

**Crude & Product Markets** 

CRUDE

|     | Last  | Week Ago | Month Ago |
|-----|-------|----------|-----------|
| ANS | 97.14 | 98.2     | 87.58     |
| BLS | 91.99 | 92.7     | 81.63     |
| LLS | 92.59 | 90.61    | 83.7      |
| Mid | 91.44 | 90.73    | 81.97     |
| WTI | 90.39 | 91.2     | 80.48     |

### PRODUCTS

|           | Last   | Week Ago | Month Ago |
|-----------|--------|----------|-----------|
| Gulf RBOB | 2.4766 | 2.5306   | 2.691     |
| Gulf ULSD | 3.1386 | 3.2795   | 3.2408    |
| NYH RBOB  | 2.5627 | 2.6199   | 2.8899    |
| NYH ULSD  | 3.2213 | 3.368    | 3.3145    |
| USGC 3%   | 81.875 | 83.125   | 75.875    |