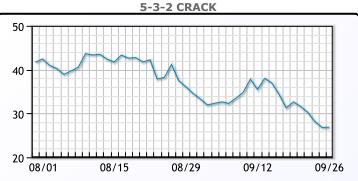

levels. WTI traded up \$.71 or .8% to close at \$90.39. Brent   |
| traded up \$.67 or .7% to close at \$93.96.                               |

**Crude & Product Markets** 



CRUDE

|     | Last  | Week Ago | Month Ago |
|-----|-------|----------|-----------|
| ANS | 97.14 | 98.2     | 87.58     |
| BLS | 91.99 | 92.7     | 81.63     |
| LLS | 92.59 | 90.61    | 83.7      |
| Mid | 91.44 | 90.73    | 81.97     |
| WTI | 90.39 | 91.2     | 80.48     |





### PRODUCTS

|           | Last   | Week Ago | Month Ago |
|-----------|--------|----------|-----------|
| Gulf RBOB | 2.4766 | 2.5306   | 2.691     |
| Gulf ULSD | 3.1386 | 3.2795   | 3.2408    |
| NYH RBOB  | 2.5627 | 2.6199   | 2.8899    |
| NYH ULSD  | 3.2213 | 3.368    | 3.3145    |
| USGC 3%   | 81.875 | 83.125   | 75.875    |



# This report has been prepared by PFL Petroleum Limited personnel for your information only and the views expressed are intended to provide market commentary and are not recommendations. This report is not an offer to sell or a solicitation of any offer to buy any security. The information contained herein has been compiled by PFL from sources believed to be reliable, but no representation or warranty, express or implied, is made by PFL Petroleum Limited, its affiliates or any other person as to its accuracy, completeness or correctness. Copyright 2017 PFL Petroleum Limited. All Rights Reserved





#### MB Last Week Ago **Month Ago** Butane 85.5 72.8 60 97.8 97.3 96.8 IsoButane Natural Gasoline 168.3 173 156.3 Propane 71.8 73.8 67.8

**MB NON** 

|                  | Last  | Week Ago |