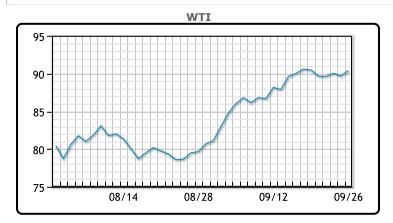

| Market Commentary                                                         |
|---------------------------------------------------------------------------|
| Oil prices settled nearly 1% higher today, rebounding from a two weel     |
| low earlier in the session. Expectations of tighter supply is outweighing |
| worries of economic uncertainty. "Refined products remain under           |
| pressure as fears of higher oil prices for a longer period of time        |
| combined with higher interest rates for a longer period of time may       |
| depress demand," said Andy Lipow, president of Lipow Oil Associates       |
| LLC. Crude stockpiles at Cushing are at their lowest in 14 months due     |
| to strong refining and export demand, prompting concerns about the        |
| quality of the remaining oil and the potential to fall below minimum      |
| operating levels. WTI traded up \$.71 or .8% to close at \$90.39. Brent   |
| traded up \$.67 or .7% to close at \$93.96.                               |

**Crude & Product Markets** 

CRUDE

|     | Last  | Week Ago | Month Ago |
|-----|-------|----------|-----------|
| ANS | 97.14 | 98.2     | 87.58     |
| BLS | 91.99 | 92.7     | 81.63     |
| LLS | 92.59 | 90.61    | 83.7      |
| Mid | 91.44 | 90.73    | 81.97     |
| WTI | 90.39 | 91.2     | 80.48     |