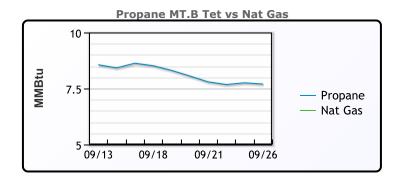

#### MB Last Week Ago **Month Ago** Butane 85.5 72.8 60 97.8 97.3 96.8 IsoButane Natural Gasoline 168.3 173 156.3 Propane 71.8 73.8 67.8

**MB NON** 

|                  | Last  | Week Ago | Month Ago |
|------------------|-------|----------|-----------|
| Butane           | 87.5  | 89.3     | 85        |
| IsoButane        | 97.8  | 97.3     | 96.3      |
| Natural Gasoline | 168.3 | 173      | 156.3     |
| Propane          | 71.4  | 73       | 67.5      |