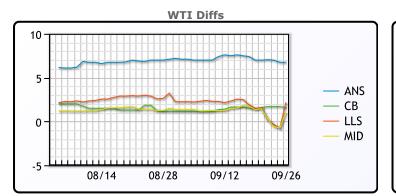

**Crude & Product Markets** 

CRUDE

|     | Last  | Week Ago | Month Ago |
|-----|-------|----------|-----------|
| ANS | 97.14 | 98.2     | 87.58     |
| BLS | 91.99 | 92.7     | 81.63     |
| LLS | 92.59 | 90.61    | 83.7      |
| Mid | 91.44 | 90.73    | 81.97     |
| WTI | 90.39 | 91.2     | 80.48     |