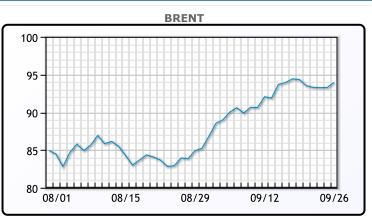

| Market Commentary                                                         |
|---------------------------------------------------------------------------|
| Oil prices settled nearly 1% higher today, rebounding from a two weel     |
| low earlier in the session. Expectations of tighter supply is outweighing |
| worries of economic uncertainty. "Refined products remain under           |
| pressure as fears of higher oil prices for a longer period of time        |
| combined with higher interest rates for a longer period of time may       |
| depress demand," said Andy Lipow, president of Lipow Oil Associates       |
| LLC. Crude stockpiles at Cushing are at their lowest in 14 months due     |
| to strong refining and export demand, prompting concerns about the        |
| quality of the remaining oil and the potential to fall below minimum      |
| operating levels. WTI traded up \$.71 or .8% to close at \$90.39. Brent   |
| traded up \$.67 or .7% to close at \$93.96.                               |