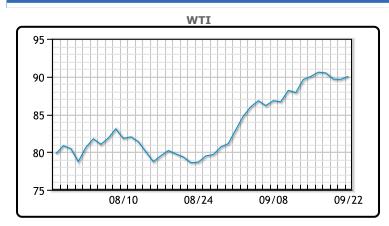

**Market Commentary** 

interest rate is going to further pressure markets," said Dennis Kissler, senior vice president of trading at BOK Financial, adding that there was also some profit taking. Fed officials did warn of further rate hikes despite voting to hold the benchmark fed funds rate steady at this weeks recent meeting. WTI traded up \$.40 or .5% to close at \$90.03.

Brent traded down \$.03 to close at \$93.27.

## **CRUDE**

|     | Last  | Week Ago | Month Ago |
|-----|-------|----------|-----------|
| ANS | 98.13 | 98.27    | 87.35     |
| BLS | 92.83 | 92.42    | 82.2      |
| LLS | 90.79 | 93.28    | 83.25     |
| Mid | 90.54 | 92.57    | 81.73     |
| WTI | 91.13 | 90.77    | 80.35     |