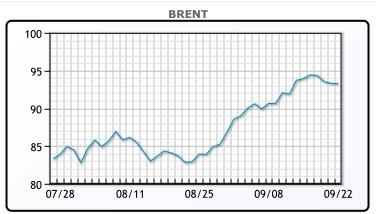

Brent traded down \$.03 to close at \$93.27.

## **CRUDE**

|     | Last  | Week Ago | Month Ago |
|-----|-------|----------|-----------|
| ANS | 98.13 | 98.27    | 87.35     |
| BLS | 92.83 | 92.42    | 82.2      |
| LLS | 90.79 | 93.28    | 83.25     |
| Mid | 90.54 | 92.57    | 81.73     |
| WTI | 91.13 | 90.77    | 80.35     |