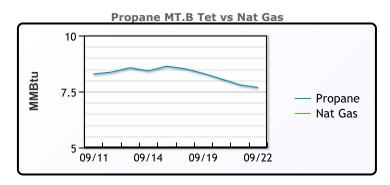

#### NGLs

#### MB

|                  | Last | Week Ago | Month Ago |
|------------------|------|----------|-----------|
| Butane           | 72.3 | 77.1     | 56.5      |
| IsoButane        | 95.8 | 99.6     | 94.5      |
| Natural Gasoline | 169  | 176.5    | 155.5     |
| Propane          | 71   | 78       | 63.3      |