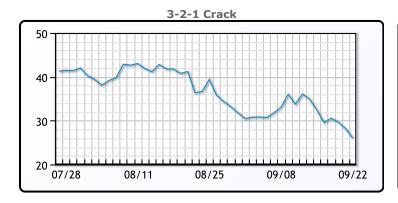

eady at this weeks recent meeting. WTI traded up \$.40 or .5% to close at \$90.03.

Brent traded down \$.03 to close at \$93.27.

#### **Crude & Product Markets**





## **CRUDE**

|     | Last  | Week Ago | Month Ago |
|-----|-------|----------|-----------|
| ANS | 98.13 | 98.27    | 87.35     |
| BLS | 92.83 | 92.42    | 82.2      |
| LLS | 90.79 | 93.28    | 83.25     |
| Mid | 90.54 | 92.57    | 81.73     |
| WTI | 91.13 | 90.77    | 80.35     |

## **PRODUCTS**

|           | Last   | Week Ago | Month Ago |
|-----------|--------|----------|-----------|
| Gulf RBOB | 2.4744 | 2.5906   | 2.55      |
| Gulf ULSD | 3.2238 | 3.3034   | 3.065     |
| NYH RBOB  | 2.5718 | 2.9156   | 2.8066    |
| NYH ULSD  | 3.3102 | 3.3919   | 3.1488    |
| USGC 3%   | 82.875 | 84.125   | 76.125    |









#### NGLs

#### MB

|                  | Last | Week Ago | Month Ago |
|------------------|------|----------|-----------|
| Butane           | 72.3 | 77.1     | 56.5      |
| IsoButane        | 95.8 | 99.6     | 94.5      |
| Natural Gasoline | 169  | 176.5    | 155.5     |
| Propane          | 71   | 78       | 63.3      |

#### **MB NON**

|                  | Last | Week Ago | Month Ago |
|------------------|------|----------|-----------|
| Butane           | 85.8 | 93.1     | 81.5      |
| IsoButane        | 95.8 | 99.6     | 94.5      |
| Natural Gasoline | 169  | 176.5    | 153       |
| Propane          | 70.4 | 78       | 62.3      |

#### **CONWAY**

|                  | Last | Week Ago | Month Ago |
|------------------|------|----------|-----------|
| Butane           | 86.5