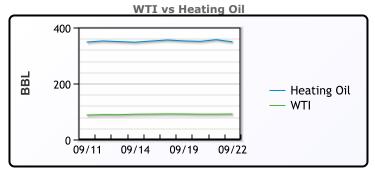

## **CRUDE**

|     | Last  | Week Ago | Month Ago |
|-----|-------|----------|-----------|
| ANS | 98.13 | 98.27    | 87.35     |
| BLS | 92.83 | 92.42    | 82.2      |
| LLS | 90.79 | 93.28    | 83.25     |
| Mid | 90.54 | 92.57    | 81.73     |
| WTI | 91.13 | 90.77    | 80.35     |

## **PRODUCTS**

|           | Last   | Week Ago | Month Ago |
|-----------|--------|----------|-----------|
| Gulf RBOB | 2.4744 | 2.5906   | 2.55      |
| Gulf ULSD | 3.2238 | 3.3034   | 3.065     |
| NYH RBOB  | 2.5718 | 2.9156   | 2.8066    |
| NYH ULSD  | 3.3102 | 3.3919   | 3.1488    |
| USGC 3%   | 82.875 | 84.125   | 76.125    |