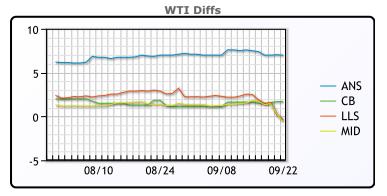

## **CRUDE**

|     | Last  | Week Ago | Month Ago |
|-----|-------|----------|-----------|
| ANS | 98.13 | 98.27    | 87.35     |
| BLS | 92.83 | 92.42    | 82.2      |
| LLS | 90.79 | 93.28    | 83.25     |
| Mid | 90.54 | 92.57    | 81.73     |
| WTI | 91.13 | 90.77    | 80.35     |