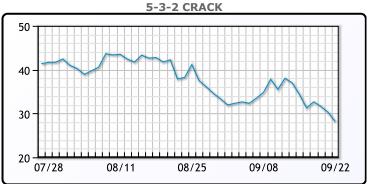

steady at this weeks recent meeting. WTI traded up \$.40 or .5% to close at \$90.03.

Brent traded down \$.03 to close at \$93.27.

#### **Crude & Product Markets**





## **CRUDE**

|     | Last  | Week Ago | Month Ago |
|-----|-------|----------|-----------|
| ANS | 98.13 | 98.27    | 87.35     |
| BLS | 92.83 | 92.42    | 82.2      |
| LLS | 90.79 | 93.28    | 83.25     |
| Mid | 90.54 | 92.57    | 81.73     |
| WTI | 91.13 | 90.77    | 80.35     |

## **PRODUCTS**

|           | Last   | Week Ago | Month Ago |
|-----------|--------|----------|-----------|
| Gulf RBOB | 2.4744 | 2.5906   | 2.55      |
| Gulf ULSD | 3.2238 | 3.3034   | 3.065     |
| NYH RBOB  | 2.5718 | 2.9156   | 2.8066    |
| NYH ULSD  | 3.3102 | 3.3919   | 3.1488    |
| USGC 3%   | 82.875 | 84.125   | 76.125    |









#### NGLs

#### MB

|                  | Last | Week Ago | Month Ago |
|------------------|------|----------|-----------|
| Butane           | 72.3 | 77.1     | 56.5      |
| IsoButane        | 95.8 | 99.6     | 94.5      |
| Natural Gasoline | 169  | 176.5    | 155.5     |
| Propane          | 71   | 78       | 63.3      |

#### **MB NON**

|                  | Last | Week Ago | Month Ago |
|------------------|------|----------|-----------|
| Butane           | 85.8 | 93.1     | 81.5      |
| IsoButane        | 95.8 | 99.6     | 94.5      |
| Natural Gasoline | 169  | 176.5    | 153       |
| Propane          | 70.4 | 78       | 62.3      |

#### **CONWAY**

|                  | Last | Week Ago | Month Ago |
|------------------|------|----------|-----------|
| Butane           | 86.