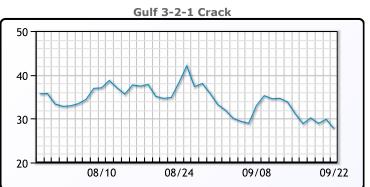

dy at this weeks recent meeting. WTI traded up \$.40 or .5% to close at \$90.03.

Brent traded down \$.03 to close at \$93.27.

#### **Crude & Product Markets**





## **CRUDE**

|     | Last  | Week Ago | Month Ago |
|-----|-------|----------|-----------|
| ANS | 98.13 | 98.27    | 87.35     |
| BLS | 92.83 | 92.42    | 82.2      |
| LLS | 90.79 | 93.28    | 83.25     |
| Mid | 90.54 | 92.57    | 81.73     |
| WTI | 91.13 | 90.77    | 80.35     |

## **PRODUCTS**

|           | Last   | Week Ago | Month Ago |
|-----------|--------|----------|-----------|
| Gulf RBOB | 2.4744 | 2.5906   | 2.55      |
| Gulf ULSD | 3.2238 | 3.3034   | 3.065     |
| NYH RBOB  | 2.5718 | 2.9156   | 2.8066    |
| NYH ULSD  | 3.3102 | 3.3919   | 3.1488    |
| USGC 3%   | 82.875 | 84.125   | 76.125    |









#### NGLs

#### MB

|                  | Last | Week Ago | Month Ago |
|------------------|------|----------|-----------|
| Butane           | 72.3 | 77.1     | 56.5      |
| IsoButane        | 95.8 | 99.6     | 94.5      |
| Natural Gasoline | 169  | 176.5    | 155.5     |
| Propane          | 71   | 78       | 63.3      |

#### **MB NON**

|                  | Last | Week Ago | Month Ago |
|------------------|------|----------|-----------|
| Butane           | 85.8 | 93.1     | 81.5      |
| IsoButane        | 95.8 | 99.6     | 94.5      |
| Natural Gasoline | 169  | 176.5    | 153       |
| Propane          | 70.4 | 78       | 62.3      |

#### **CONWAY**

|                  | Last | Week Ago | Month Ago |
|------------------|------|----------|-----------|
| Butane           | 86.5 |