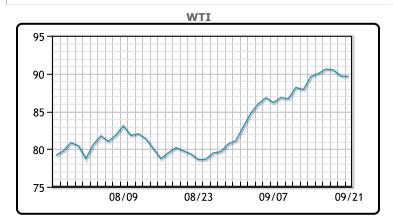

| Market Commentary                                                        |
|--------------------------------------------------------------------------|
| Oil prices were lower today after a choppy trading session. Prices were  |
| higher earlier in the session on a Russian fuel export ban. Russia       |
| temporarily banned exports of gasoline and diesel to all countries       |
| outside a circle of four ex-Soviet states with immediate effect to       |
| "stabilize the domestic fuel market". This pushed heating oil futures up |
| by almost 5% on the day. "As diesel and gasoil likely advance to new     |
| highs, they will be positioned to provide some upward pull on the        |
| crude markets," said Jim Ritterbusch, president of Ritterbusch and       |
| Associates in Galena, Illinois. WTI traded down \$.03 to close at        |
| \$89.63. Brent traded down \$.23 to close at \$93.30.                    |

**Crude & Product Markets** 

| CRUDE |
|-------|
|-------|

|     | Last  | Week Ago | Month Ago |
|-----|-------|----------|-----------|
| ANS | 97.48 | 97.76    | 87.57     |
| BLS | 92.13 | 91.81    | 82.57     |
| LLS | 90.61 | 93.28    | 83.72     |
| Mid | 90.73 | 92.57    | 82.1      |
| WTI | 90.43 | 90.16    | 80.72     |