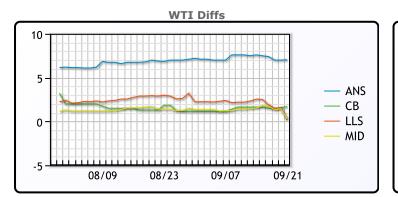

**Crude & Product Markets** 

| CRUDE |
|-------|
|-------|

|     | Last  | Week Ago | Month Ago |
|-----|-------|----------|-----------|
| ANS | 97.48 | 97.76    | 87.57     |
| BLS | 92.13 | 91.81    | 82.57     |
| LLS | 90.61 | 93.28    | 83.72     |
| Mid | 90.73 | 92.57    | 82.1      |
| WTI | 90.43 | 90.16    | 80.72     |