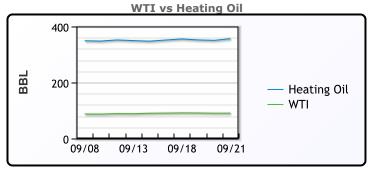

**Crude & Product Markets** 

| CRUDE |
|-------|
|-------|

|     | Last  | Week Ago | Month Ago |
|-----|-------|----------|-----------|
| ANS | 97.48 | 97.76    | 87.57     |
| BLS | 92.13 | 91.81    | 82.57     |
| LLS | 90.61 | 93.28    | 83.72     |
| Mid | 90.73 | 92.57    | 82.1      |
| WTI | 90.43 | 90.16    | 80.72     |

#### PRODUCTS

|           | Last   | Week Ago | Month Ago |
|-----------|--------|----------|-----------|
| Gulf RBOB | 2.5306 | 2.5906   | 2.8026    |
| Gulf ULSD | 3.2795 | 3.3034   | 3.0492    |
| NYH RBOB  | 2.6199 | 2.9156   | 2.7881    |
| NYH ULSD  | 3.368  | 3.3919   | 3.1062    |
| USGC 3%   | 82.375 | 84.125   | 77.625    |