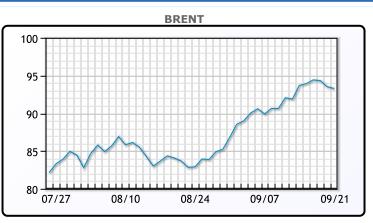

| Market Commentary                                                        |
|--------------------------------------------------------------------------|
| Oil prices were lower today after a choppy trading session. Prices were  |
| higher earlier in the session on a Russian fuel export ban. Russia       |
| temporarily banned exports of gasoline and diesel to all countries       |
| outside a circle of four ex-Soviet states with immediate effect to       |
| "stabilize the domestic fuel market". This pushed heating oil futures up |
| by almost 5% on the day. "As diesel and gasoil likely advance to new     |
| highs, they will be positioned to provide some upward pull on the        |
| crude markets," said Jim Ritterbusch, president of Ritterbusch and       |
| Associates in Galena, Illinois. WTI traded down \$.03 to close at        |
| \$89.63. Brent traded down \$.23 to close at \$93.30.                    |