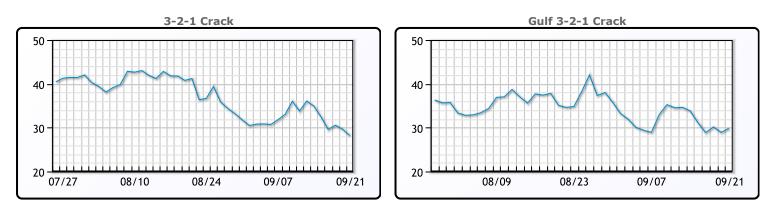

#### PRODUCTS

|           | Last   | Week Ago | Month Ago |
|-----------|--------|----------|-----------|
| Gulf RBOB | 2.5306 | 2.5906   | 2.8026    |
| Gulf ULSD | 3.2795 | 3.3034   | 3.0492    |
| NYH RBOB  | 2.6199 | 2.9156   | 2.7881    |
| NYH ULSD  | 3.368  | 3.3919   | 3.1062    |
| USGC 3%   | 82.375 | 84.125   | 77.625    |