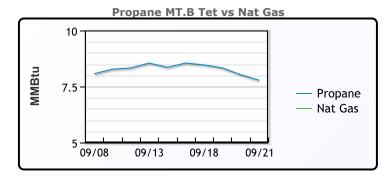

#### MB Last Week Ago **Month Ago** 71 79 75.75 Butane 96 101 95.25 IsoButane Natural Gasoline 170.5 177 153.4 Propane 70.375 78.25 64.5

**MB NON** 

|                  | Last  | Week Ago | Month Ago |
|------------------|-------|----------|-----------|
| Butane           | 86    | 94       | 81.25     |
| IsoButane        | 96    | 101      | 95.25     |
| Natural Gasoline | 170.5 | 176.75   | 153.5     |
| Propane          | 69.3  | 78.6     | 62.4      |