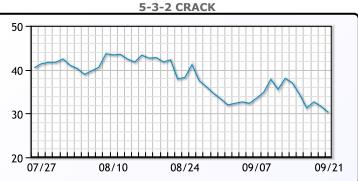

WTI traded down \$.03 to close at        |
| \$89.63. Brent traded down \$.23 to close at \$93.30.                    |

**Crude & Product Markets** 



| CRUDE |
|-------|
|-------|

|     | Last  | Week Ago | Month Ago |
|-----|-------|----------|-----------|
| ANS | 97.48 | 97.76    | 87.57     |
| BLS | 92.13 | 91.81    | 82.57     |
| LLS | 90.61 | 93.28    | 83.72     |
| Mid | 90.73 | 92.57    | 82.1      |
| WTI | 90.43 | 90.16    | 80.72     |





#### PRODUCTS

|           | Last   | Week Ago | Month Ago |
|-----------|--------|----------|-----------|
| Gulf RBOB | 2.5306 | 2.5906   | 2.8026    |
| Gulf ULSD | 3.2795 | 3.3034   | 3.0492    |
| NYH RBOB  | 2.6199 | 2.9156   | 2.7881    |
| NYH ULSD  | 3.368  | 3.3919   | 3.1062    |
| USGC 3%   | 82.375 | 84.125   | 77.625    |



# This report has been prepared by PFL Petroleum Limited personnel for your information only and the views expressed are intended to provide market commentary and are not recommendations. This report is not an offer to sell or a solicitation of any offer to buy any security. The information contained herein has been compiled by PFL from sources believed to be reliable, but no representation or warranty, express or implied, is made by PFL Petroleum Limited, its affiliates or any other person as to its accuracy, completeness or correctness. Copyright 2017 PFL Petroleum Limited. All Rights Reserved





#### MB Last Week Ago **Month Ago** 71 79 75.75 Butane 96 101 95.25 IsoButane Natural Gasoline 170.5 177 153.4 Propane 70.375 78.25 64.5

**MB NON** 

|                  | Last  | Week Ago |