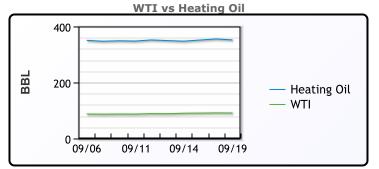

Market Commentary

**Crude & Product Markets** 

| AND | 90.2  | 90.44 | 00.15 |
|-----|-------|-------|-------|
| BLS | 92.7  | 90.49 | 82.55 |
| LLS | 92.69 | 92.71 | 84.15 |
| Mid | 92.55 | 91.71 | 82.67 |
| WTI | 91.2  | 88.84 | 81.25 |