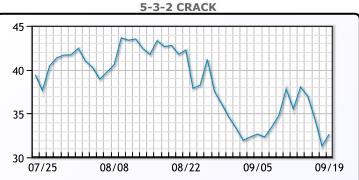

Market Commentary

**Crude & Product Markets** 

| AND | 90.2  | 90.44 | 00.15 |
|-----|-------|-------|-------|
| BLS | 92.7  | 90.49 | 82.55 |
| LLS | 92.69 | 92.71 | 84.15 |
| Mid | 92.55 | 91.71 | 82.67 |
| WTI | 91.2  | 88.84 | 81.25 |