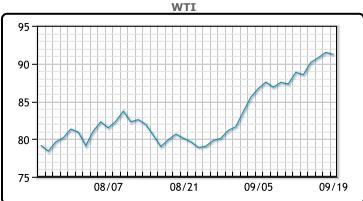

| -                                                                          |
|----------------------------------------------------------------------------|
| Oil prices eased today after initially rising to 10 month highs earlier in |
| the session as investors took profits. After Brent topped \$95 a barrel    |
| on Tuesday, investment bank UBS said in a note it started taking           |
| profits. Still, strategists there expect Brent to trade in a range of      |
| \$90-100 per barrel over the coming months, with a year-end target of      |
| \$95 per barrel. Meanwhile interest rate decisions are due this week       |
| from the central banks of the U.S., Britain, Japan, Sweden,                |
| Switzerland and Norway. WTI traded down \$.28 to close at \$91.20.         |
| Brent traded down \$.09 to close at \$94.34. The contracts had earlier     |
| hit highs of \$91.20 and \$94.34 respectively.                             |
|                                                                            |

Market Commentary

**Crude & Product Markets** 

| AND | 90.2  | 90.44 | 00.15 |
|-----|-------|-------|-------|
| BLS | 92.7  | 90.49 | 82.55 |
| LLS | 92.69 | 92.71 | 84.15 |
| Mid | 92.55 | 91.71 | 82.67 |
| WTI | 91.2  | 88.84 | 81.25 |