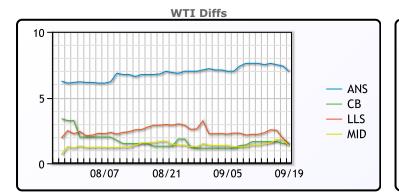

Market Commentary

**Crude & Product Markets** 

| AND | 90.2  | 90.44 | 00.15 |
|-----|-------|-------|-------|
| BLS | 92.7  | 90.49 | 82.55 |
| LLS | 92.69 | 92.71 | 84.15 |
| Mid | 92.55 | 91.71 | 82.67 |
| WTI | 91.2  | 88.84 | 81.25 |