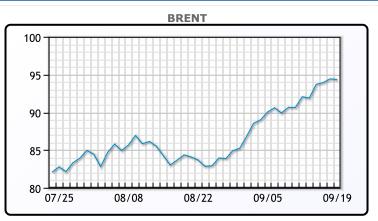

| -                                                                          |
|----------------------------------------------------------------------------|
| Oil prices eased today after initially rising to 10 month highs earlier in |
| the session as investors took profits. After Brent topped \$95 a barrel    |
| on Tuesday, investment bank UBS said in a note it started taking           |
| profits. Still, strategists there expect Brent to trade in a range of      |
| \$90-100 per barrel over the coming months, with a year-end target of      |
| \$95 per barrel. Meanwhile interest rate decisions are due this week       |
| from the central banks of the U.S., Britain, Japan, Sweden,                |
| Switzerland and Norway. WTI traded down \$.28 to close at \$91.20.         |
| Brent traded down \$.09 to close at \$94.34. The contracts had earlier     |
| hit highs of \$91.20 and \$94.34 respectively.                             |
|                                                                            |