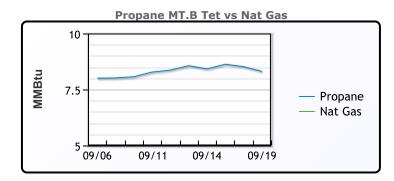

#### MB Last Week Ago **Month Ago** 72.8 55.9 Butane 85.8 97.3 100.3 91.1 IsoButane Natural Gasoline 173 174.5 154.5 Propane 73.8 78.4 63.4

**MB NON** 

|                  | Last | Week Ago | Month Ago |
|------------------|------|----------|-----------|
| Butane           | 89.3 | 93.3     | 80.9      |
| IsoButane        | 97.3 | 100.3    | 91.1      |
| Natural Gasoline | 173  | 174.5    | 154.5     |
| Propane          | 73   | 78.4     | 62.3      |