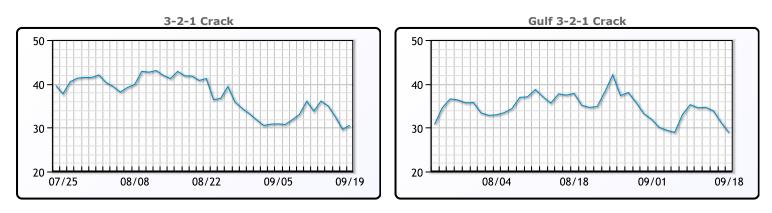

#### PRODUCTS

|           | Last   | Week Ago | Month Ago |
|-----------|--------|----------|-----------|
| Gulf RBOB | 2.5779 | 2.6609   | 2.8082    |
| Gulf ULSD | 3.2899 | 3.4075   | 3.1007    |
| NYH RBOB  | 2.7054 | 2.9459   | 2.8392    |
| NYH ULSD  | 3.2958 | 3.4529   | 3.1577    |
| USGC 3%   | 83.125 | 81.875   | 76.375    |