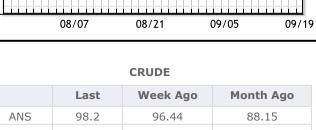

Market Commentary

**Crude & Product Markets** 

| AND | 90.2  | 90.44 | 00.15 |
|-----|-------|-------|-------|
| BLS | 92.7  | 90.49 | 82.55 |
| LLS | 92.69 | 92.71 | 84.15 |
| Mid | 92.55 | 91.71 | 82.67 |
| WTI | 91.2  | 88.84 | 81.25 |