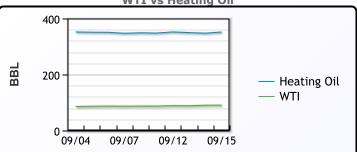

----|----------|-----------|
| Butane           | 93.1  | 89.8     | 81.3      |
| IsoButane        | 99.6  | 94.8     | 104.3     |
| Natural Gasoline | 176.5 | 169      | 152.6     |
| Propane          | 78    | 75.6     | 61        |



# CONWAY

|                  | Last | Week Ago | Month Ago |
|------------------|------|----------|-----------|
| Butane           | 90.5 | 87.5     | 78.5      |
| IsoButane        | 110  | 106      | 111       |
| Natural Gasoline | 183  | 175.5    | 159       |
| Propane          | 76.5 | 74.8     | 62.3      |

# **EDMONTON**

|         | Last | Week Ago | Month Ago |
|---------|------|----------|-----------|
| Propane | 62.5 | 59.8     | 47.3      |
|         |      |          |           |

#### SARNIA Last Week Ago Month Ago 81.5 Propane 91 87.5



| BBL | 200 -            |      |       |       | _     | — He<br>— W <sup>-</sup> |
|-----|------------------|------|-------|-------|-------|--------------------------|
|     | 0 <del>-</del> 0 | 9/04 | 09/07 | 09/12 | 09/15 |                          |

|      | FX      |        |          | RATES  |        |         | EQUITIES |         |
|------|---------|--------|----------|--------|--------|---------|----------|---------|
|      | Last    | Change |          | Last   | Change |         | Last     | Change  |
| CAD  | 1.3525  | 0.0017 | US 2yr   | 5.0325 | 0.0211 | Nasdaq  | 13708.33 | -217.72 |
| DXY  | 105.322 | -0.083 | US 10yr  | 4.3324 | 0.0461 | TSX     | 1238.356 | 3.344   |
| Gold | 1923.91 | 13.12  | CAN 10yr | 3.741  | 0.049  | S&P 500 | 4450.32  | -54.78  |
|      |