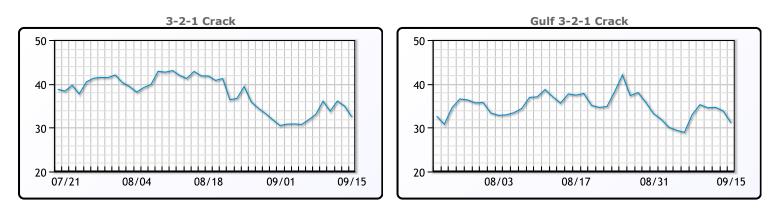

# **Crude & Product Markets**

## CRUDE

|     | Last  | Week Ago | Month Ago |
|-----|-------|----------|-----------|
| ANS | 98.27 | 95.11    | 87.74     |
| BLS | 92.42 | 88.91    | 82.29     |
| LLS | 93.28 | 89.66    | 83.89     |
| Mid | 92.57 | 88.76    | 82.57     |
| WTI | 90.77 | 87.51    | 80.99     |

## PRODUCTS

|           | Last   | Week Ago | Month Ago |
|-----------|--------|----------|-----------|
| Gulf RBOB | 2.5906 | 2.6087   | 2.8101    |
| Gulf ULSD | 3.3034 | 3.2461   | 2.9605    |
| NYH RBOB  | 2.9156 | 2.8637   | 2.8756    |
| NYH ULSD  | 3.3919 | 3.3281   | 3.023     |
| USGC 3%   | 84.125 | 83.625   | 77.375    |