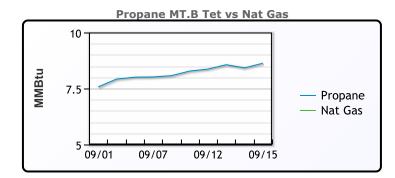

|                  | 1     | MB       |           |
|------------------|-------|----------|-----------|
|                  | Last  | Week Ago | Month Ago |
| Butane           | 77.1  | 82.3     | 56.3      |
| IsoButane        | 99.6  | 94.8     | 104.3     |
| Natural Gasoline | 176.5 | 169      | 152.6     |
| Propane          | 78    | 75.8     | 62.3      |

**MB NON** 

|                  | Last  | Week Ago | Month Ago |
|------------------|-------|----------|-----------|
| Butane           | 93.1  | 89.8     | 81.3      |
| IsoButane        | 99.6  | 94.8     | 104.3     |
| Natural Gasoline | 176.5 | 169      | 152.6     |
| Propane          | 78    | 75.6     | 61        |

# CONWAY

|                  | Last | Week Ago | Month Ago |
|------------------|------|----------|-----------|
| Butane           | 90.5 | 87.5     | 78.5      |
| IsoButane        | 110  | 106      | 111       |
| Natural Gasoline | 183  | 175.5    | 159       |
| Propane          | 76.5 | 74.8     | 62.3      |

# **EDMONTON**

|         | Last | Week Ago | Month Ago |
|---------|------|----------|-----------|
| Propane | 62.5 | 59.8     | 47.3      |
|         |      |          |           |