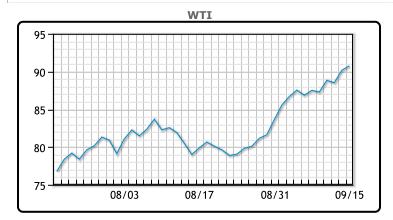

| Market Commentary                                                                                                                                                                                                                                                                                                                                                                                                                                                                                                                                                                                                                                                                                                                                                                                                                                                                                          |
|------------------------------------------------------------------------------------------------------------------------------------------------------------------------------------------------------------------------------------------------------------------------------------------------------------------------------------------------------------------------------------------------------------------------------------------------------------------------------------------------------------------------------------------------------------------------------------------------------------------------------------------------------------------------------------------------------------------------------------------------------------------------------------------------------------------------------------------------------------------------------------------------------------|
| Oil traded higher today for third straight week on tight supply and China optimism. U.S. West Texas Intermediate futures traded higher today and closed up 61 cents per barrel to close at \$90.77 per barrel. Brent crude futures rose 23 cents, to settle at US\$93.93 per barrel. Both contracts gained about four per cent week over week and Oil prices are on track for their biggest quarterly increase since Russia's invasion of Ukraine in the first quarter of 2022. "Supply growth from the U.S. appears to be limited as producers there have taken drilling activity down nearly 20 per cent from last year's peak." – according to Third Bridge analyst Peter McNally. North American RIG count was up 17 RIGS week over week but down by 143 RIGS year over year! Hopefully the Biden Administration doesn't get any bright ideas to drain the SPR to try and control prices but you never |
| know – it worked so well the first time.                                                                                                                                                                                                                                                                                                                                                                                                                                                                                                                                                                                                                                                                                                                                                                                                                                                                   |

## CRUDE

|     | Last  | Week Ago | Month Ago |
|-----|-------|----------|-----------|
| ANS | 98.27 | 95.11    | 87.74     |
| BLS | 92.42 | 88.91    | 82.29     |
| LLS | 93.28 | 89.66    | 83.89     |
| Mid | 92.57 | 88.76    | 82.57     |
| WTI | 90.77 | 87.51    | 80.99     |