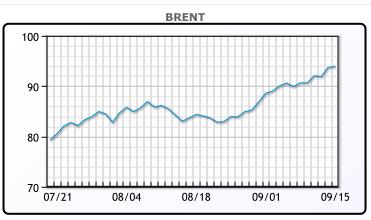

| Market Commentary                                                                                                                                                                                                                                                                                                                                                                                                                                                                                                                                                                                                                                                                                                                                                                                                                                                                                          |
|------------------------------------------------------------------------------------------------------------------------------------------------------------------------------------------------------------------------------------------------------------------------------------------------------------------------------------------------------------------------------------------------------------------------------------------------------------------------------------------------------------------------------------------------------------------------------------------------------------------------------------------------------------------------------------------------------------------------------------------------------------------------------------------------------------------------------------------------------------------------------------------------------------|
| Oil traded higher today for third straight week on tight supply and China optimism. U.S. West Texas Intermediate futures traded higher today and closed up 61 cents per barrel to close at \$90.77 per barrel. Brent crude futures rose 23 cents, to settle at US\$93.93 per barrel. Both contracts gained about four per cent week over week and Oil prices are on track for their biggest quarterly increase since Russia's invasion of Ukraine in the first quarter of 2022. "Supply growth from the U.S. appears to be limited as producers there have taken drilling activity down nearly 20 per cent from last year's peak." – according to Third Bridge analyst Peter McNally. North American RIG count was up 17 RIGS week over week but down by 143 RIGS year over year! Hopefully the Biden Administration doesn't get any bright ideas to drain the SPR to try and control prices but you never |
| know – it worked so well the first time.                                                                                                                                                                                                                                                                                                                                                                                                                                                                                                                                                                                                                                                                                                                                                                                                                                                                   |

## CRUDE

|     | Last  | Week Ago | Month Ago |
|-----|-------|----------|-----------|
| ANS | 98.27 | 95.11    | 87.74     |
| BLS | 92.42 | 88.91    | 82.29     |
| LLS | 93.28 | 89.66    | 83.89     |
| Mid | 92.57 | 88.76    | 82.57     |
| WTI | 90.77 | 87.51    | 80.99     |