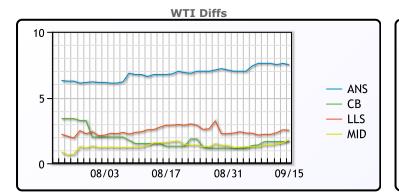

## CRUDE

|     | Last  | Week Ago | Month Ago |
|-----|-------|----------|-----------|
| ANS | 98.27 | 95.11    | 87.74     |
| BLS | 92.42 | 88.91    | 82.29     |
| LLS | 93.28 | 89.66    | 83.89     |
| Mid | 92.57 | 88.76    | 82.57     |
| WTI | 90.77 | 87.51    | 80.99     |