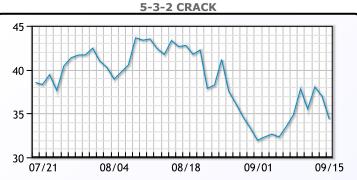

|

# **Crude & Product Markets**



## CRUDE

|     | Last  | Week Ago | Month Ago |
|-----|-------|----------|-----------|
| ANS | 98.27 | 95.11    | 87.74     |
| BLS | 92.42 | 88.91    | 82.29     |
| LLS | 93.28 | 89.66    | 83.89     |
| Mid | 92.57 | 88.76    | 82.57     |
| WTI | 90.77 | 87.51    | 80.99     |





## PRODUCTS

|           | Last   | Week Ago | Month Ago |
|-----------|--------|----------|-----------|
| Gulf RBOB | 2.5906 | 2.6087   | 2.8101    |
| Gulf ULSD | 3.3034 | 3.2461   | 2.9605    |
| NYH RBOB  | 2.9156 | 2.8637   | 2.8756    |
| NYH ULSD  | 3.3919 | 3.3281   | 3.023     |
| USGC 3%   | 84.125 | 83.625   | 77.375    |



# This report has been prepared by PFL Petroleum Limited personnel for your information only and the views expressed are intended to provide market commentary and are not recommendations. This report is not an offer to sell or a solicitation of any offer to buy any security. The information contained herein has been compiled by PFL from sources believed to be reliable, but no representation or warranty, express or implied, is made by PFL Petroleum Limited, its affiliates or any other person as to its accuracy, completeness or correctness. Copyright 2017 PFL Petroleum Limited. All Rights Reserved





|                  | 1     | MB       |           |
|------------------|-------|----------|-----------|
|                  | Last  | Week Ago | Month Ago |
| Butane           | 77.1  | 82.3