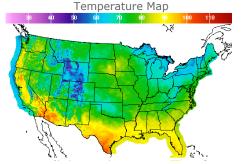

# **Weather Data**

| City         | HIGH °F | LOW °F |
|--------------|---------|--------|
| Calgary      | 68      | 48     |
| Conway       | 78      | 56     |
| Cushing      | 78      | 65     |
| Denver       | 73      | 54     |
| Houston      | 87      | 78     |
| Mont Belvieu | 83      | 74     |
| Sarnia       | 64      | 49     |
| Williston    | 74      | 56     |