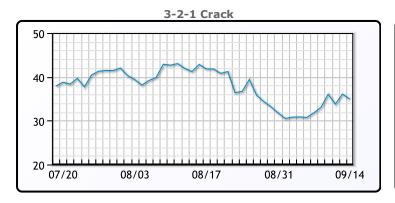

## **PRODUCTS**

|           | Last   | Week Ago | Month Ago |
|-----------|--------|----------|-----------|
| Gulf RBOB | 2.6452 | 2.6087   | 2.8612    |
| Gulf ULSD | 3.4075 | 3.2461   | 3.0213    |
| NYH RBOB  | 2.9502 | 2.8637   | 2.9352    |
| NYH ULSD  | 3.484  | 3.3281   | 3.0873    |
| USGC 3%   | 84.125 | 84.625   | 79.625    |