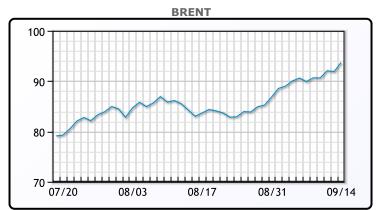

Market Commentary

Oil prices rose today to their highest price yet this year on expectations of tighter supply. "The market is getting increasingly nervous about the sufficiency of supply," said John Kilduff, partner at Again Capital. "Russia and Saudi are acting in a way that could materially constrain supplies as we get into the peak northern hemisphere demand season, for the winter period," Kilduff added. Hedge funds have been buying crude oil futures for the past two or three weeks as "fundamentals continue to get stronger, driven mostly by heavy demand for both gasoline and diesel. WTI traded up \$1.64 or 1.85% to close at \$90.16. Brent traded up \$1.82 or 1.98% to close at \$93.70.

## **CRUDE**

|     | Last  | Week Ago | Month Ago |
|-----|-------|----------|-----------|
| ANS | 97.76 | 94.27    | 89.26     |
| BLS | 91.81 | 88.22    | 84.01     |
| LLS | 92.71 | 89.66    | 85.26     |
| Mid | 91.71 | 88.76    | 84.06     |
| WTI | 90.16 | 86.87    | 82.51     |