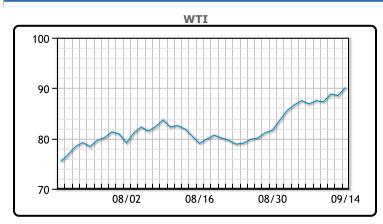

Market Commentary

Oil prices rose today to their highest price yet this year on expectations of tighter supply. "The market is getting increasingly nervous about the sufficiency of supply," said John Kilduff, partner at Again Capital. "Russia and Saudi are acting in a way that could materially constrain supplies as we get into the peak northern hemisphere demand season, for the winter period," Kilduff added. Hedge funds have been buying crude oil futures for the past two or three weeks as "fundamentals continue to get stronger, driven mostly by heavy demand for both gasoline and diesel. WTI traded up \$1.64 or 1.85% to close at \$90.16. Brent traded up \$1.82 or 1.98% to close at \$93.70.

## **CRUDE**

|     | Last  | Week Ago | Month Ago |
|-----|-------|----------|-----------|
| ANS | 97.76 | 94.27    | 89.26     |
| BLS | 91.81 | 88.22    | 84.01     |
| LLS | 92.71 | 89.66    | 85.26     |
| Mid | 91.71 | 88.76    | 84.06     |
| WTI | 90.16 | 86.87    | 82.51     |