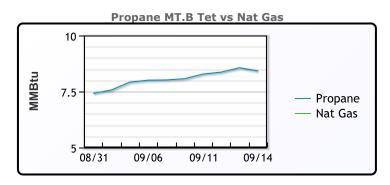

#### MB

|                  | Last  | Week Ago | Month Ago |
|------------------|-------|----------|-----------|
| Butane           | 82.8  | 77       | 59.6      |
| IsoButane        | 101.1 | 93       | 108       |
| Natural Gasoline | 177   | 166.8    | 156.3     |
| Propane          | 79    | 73.9     | 67.8      |

#### **MB NON**

|                  | Last  | Week Ago | Month Ago |
|------------------|-------|----------|-----------|
| Butane           | 93.8  | 88       | 84.6      |
| IsoButane        | 101.1 | 93       | 108       |
| Natural Gasoline | 177   | 166.8    | 156.3     |
| Propane          | 78.6  | 73.9     | 66.8      |

#### **CONWAY**

|                  | Last  | Week Ago | Month Ago |
|------------------|-------|----------|-----------|
| Butane           | 91.8  | 86.3     | 82.5      |
| IsoButane        | 110   | 104      | 113       |
| Natural Gasoline | 185.4 | 173      | 163.8     |
| Propane          | 77.6  | 73.3     | 66.3      |