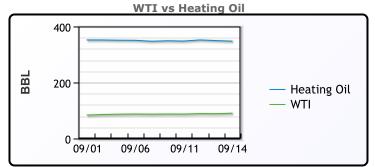

## **CRUDE**

|     | Last  | Week Ago | Month Ago |
|-----|-------|----------|-----------|
| ANS | 97.76 | 94.27    | 89.26     |
| BLS | 91.81 | 88.22    | 84.01     |
| LLS | 92.71 | 89.66    | 85.26     |
| Mid | 91.71 | 88.76    | 84.06     |
| WTI | 90.16 | 86.87    | 82.51     |

## **PRODUCTS**

|           | Last   | Week Ago | Month Ago |
|-----------|--------|----------|-----------|
| Gulf RBOB | 2.6452 | 2.6087   | 2.8612    |
| Gulf ULSD | 3.4075 | 3.2461   | 3.0213    |
| NYH RBOB  | 2.9502 | 2.8637   | 2.9352    |
| NYH ULSD  | 3.484  | 3.3281   | 3.0873    |
| USGC 3%   | 84.125 | 84.625   | 79.625    |