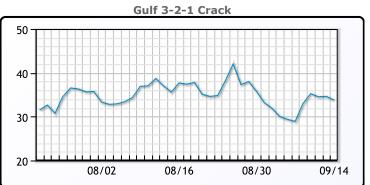

## **PRODUCTS**

|           | Last   | Week Ago | Month Ago |
|-----------|--------|----------|-----------|
| Gulf RBOB | 2.6452 | 2.6087   | 2.8612    |
| Gulf ULSD | 3.4075 | 3.2461   | 3.0213    |
| NYH RBOB  | 2.9502 | 2.8637   | 2.9352    |
| NYH ULSD  | 3.484  | 3.3281   | 3.0873    |
| USGC 3%   | 84.125 | 84.625   | 79.625    |