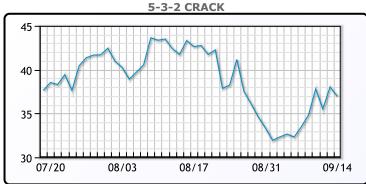

for both gasoline and diesel. WTI traded up \$1.64 or 1.85% to close at \$90.16. Brent traded up \$1.82 or 1.98% to close at \$93.70.

# **Crude & Product Markets**





## **CRUDE**

|     | Last  | Week Ago | Month Ago |
|-----|-------|----------|-----------|
| ANS | 97.76 | 94.27    | 89.26     |
| BLS | 91.81 | 88.22    | 84.01     |
| LLS | 92.71 | 89.66    | 85.26     |
| Mid | 91.71 | 88.76    | 84.06     |
| WTI | 90.16 | 86.87    | 82.51     |

## **PRODUCTS**

|           | Last   | Week Ago | Month Ago |
|-----------|--------|----------|-----------|
| Gulf RBOB | 2.6452 | 2.6087   | 2.8612    |
| Gulf ULSD | 3.4075 | 3.2461   | 3.0213    |
| NYH RBOB  | 2.9502 | 2.8637   | 2.9352    |
| NYH ULSD  | 3.484  | 3.3281   | 3.0873    |
| USGC 3%   | 84.125 | 84.625   | 79.625    |









#### NGLs

#### MB

|                  | Last  | Week Ago | Month Ago |
|------------------|-------|----------|-----------|
| Butane           | 82.8  | 77       | 59.6      |
| IsoButane        | 101.1 | 93       | 108       |
| Natural Gasoline | 177   | 166.8    | 156.3     |
| Propane          | 79    | 73.9     | 67.8      |

#### **MB NON**

|                  | Last  | Week Ago | Month Ago |
|------------------|-------|----------|-----------|
| Butane           | 93.8  | 88       | 84.6      |
| IsoButane        | 101.1 | 93       | 108       |
| Natural Gasoline | 177   | 166.8    | 156.3     |
| Propane          | 78.6  | 73.9     | 66.8      |

#### **CONWAY**

|                  | Last  | Week Ago | Month Ago |
|------------------|-------|----------|-----------|
| Butane