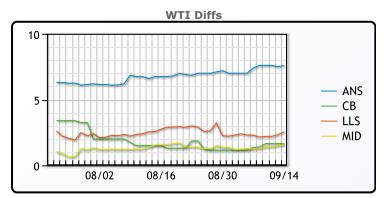

## **CRUDE**

|     | Last  | Week Ago | Month Ago |
|-----|-------|----------|-----------|
| ANS | 97.76 | 94.27    | 89.26     |
| BLS | 91.81 | 88.22    | 84.01     |
| LLS | 92.71 | 89.66    | 85.26     |
| Mid | 91.71 | 88.76    | 84.06     |
| WTI | 90.16 | 86.87    | 82.51     |