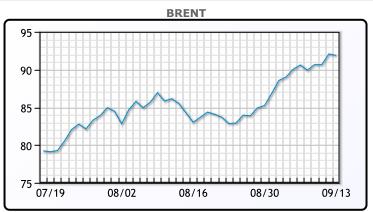

# Oil prices were lower today after starting off the session strong on a surprise inventory build. A lack of big price moves in recent weeks has cut Brent's historic or actual 30-day close-to-close futures volatility to its lowest since July 2021. Crude inventories were up by 4MM/bbls last week vs a forecasted drop of 1.9MM/bbls. "U.S. crude inventories have yielded a solid build despite refining activity increasing and Cushing, Oklahoma, inventories dropping to their lowest level this year, due to much higher net imports," said Matt Smith, lead oil analyst for the Americas at Kpler. WTI traded down \$.32 to close \$88.52. Brent

traded down \$.18 to close at \$91.88.

**Market Commentary** 

## **CRUDE**

|     | Last  | Week Ago | Month Ago |
|-----|-------|----------|-----------|
| ANS | 96.02 | 94.54    | 89.94     |
| BLS | 90.17 | 88.69    | 84.69     |
| LLS | 90.85 | 89.66    | 85.75     |
| Mid | 90    | 88.76    | 84.73     |
| WTI | 88.52 | 87.54    | 83.19     |