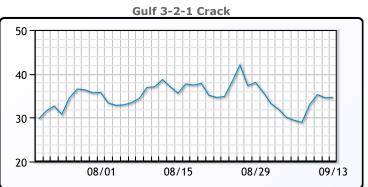

# **Crude & Product Markets**

## **PRODUCTS**

|           | Last   | Week Ago | Month Ago |
|-----------|--------|----------|-----------|
| Gulf RBOB | 2.6609 | 2.6087   | 2.9224    |
| Gulf ULSD | 3.3704 | 3.2461   | 3.0575    |
| NYH RBOB  | 2.9459 | 2.8637   | 2.9889    |
| NYH ULSD  | 3.4529 | 3.3281   | 3.11483   |
| USGC 3%   | 82.375 | 84.625   | 80.125    |