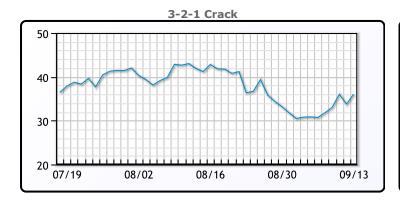

# **Crude & Product Markets**

## **PRODUCTS**

|           | Last   | Week Ago | Month Ago |
|-----------|--------|----------|-----------|
| Gulf RBOB | 2.6609 | 2.6087   | 2.9224    |
| Gulf ULSD | 3.3704 | 3.2461   | 3.0575    |
| NYH RBOB  | 2.9459 | 2.8637   | 2.9889    |
| NYH ULSD  | 3.4529 | 3.3281   | 3.11483   |
| USGC 3%   | 82.375 | 84.625   | 80.125    |