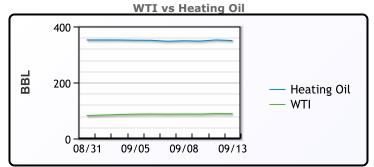

# **Crude & Product Markets**

## **CRUDE**

|     | Last  | Week Ago | Month Ago |
|-----|-------|----------|-----------|
| ANS | 96.02 | 94.54    | 89.94     |
| BLS | 90.17 | 88.69    | 84.69     |
| LLS | 90.85 | 89.66    | 85.75     |
| Mid | 90    | 88.76    | 84.73     |
| WTI | 88.52 | 87.54    | 83.19     |

## **PRODUCTS**

|           | Last   | Week Ago | Month Ago |
|-----------|--------|----------|-----------|
| Gulf RBOB | 2.6609 | 2.6087   | 2.9224    |
| Gulf ULSD | 3.3704 | 3.2461   | 3.0575    |
| NYH RBOB  | 2.9459 | 2.8637   | 2.9889    |
| NYH ULSD  | 3.4529 | 3.3281   | 3.11483   |
| USGC 3%   | 82.375 | 84.625   | 80.125    |