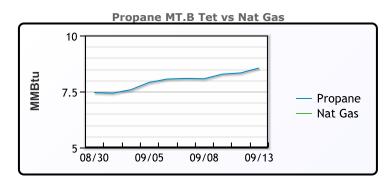

#### NGLs

#### MB

|                  | Last   | Week Ago | Month Ago |
|------------------|--------|----------|-----------|
| Butane           | 87.625 | 85.25    | 82.75     |
| IsoButane        | 98.625 | 96.75    | 106.25    |
| Natural Gasoline | 173.8  | 167.8    | 159       |
| Propane          | 76.5   | 74       | 70.5      |