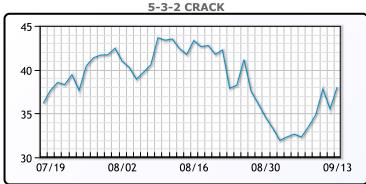

the Americas at Kpler. WTI traded down \$.32 to close \$88.52. Brent

traded down \$.18 to close at \$91.88.

**Market Commentary** 

# **Crude & Product Markets**





## **CRUDE**

|     | Last  | Week Ago | Month Ago |
|-----|-------|----------|-----------|
| ANS | 96.02 | 94.54    | 89.94     |
| BLS | 90.17 | 88.69    | 84.69     |
| LLS | 90.85 | 89.66    | 85.75     |
| Mid | 90    | 88.76    | 84.73     |
| WTI | 88.52 | 87.54    | 83.19     |

## **PRODUCTS**

|           | Last   | Week Ago | Month Ago |
|-----------|--------|----------|-----------|
| Gulf RBOB | 2.6609 | 2.6087   | 2.9224    |
| Gulf ULSD | 3.3704 | 3.2461   | 3.0575    |
| NYH RBOB  | 2.9459 | 2.8637   | 2.9889    |
| NYH ULSD  | 3.4529 | 3.3281   | 3.11483   |
| USGC 3%   | 82.375 | 84.625   | 80.125    |









#### NGLs

#### MB

|                  | Last   | Week Ago | Month Ago |
|------------------|--------|----------|-----------|
| Butane           | 87.625 | 85.25    | 82.75     |
| IsoButane        | 98.625 | 96.75    | 106.25    |
| Natural Gasoline | 173.8  | 167.8    | 159       |
| Propane          | 76.5   | 74       | 70.5      |

#### **MB NON**

|                  | Last   | Week Ago | Month Ago |
|------------------|--------|----------|-----------|
| Butane           | 91.625 | 89.25    | 88.25     |
| IsoButane        | 98.625 | 96.75    | 106.25    |
| Natural Gasoline | 173.5  | 167.75   | 159.25    |
| Propane          | 76.8   | 73.4     | 68.8      |

#### **CONWAY**

|                  | Last   | Week Ago | Month Ago |
|------------------|--------|----------|---------