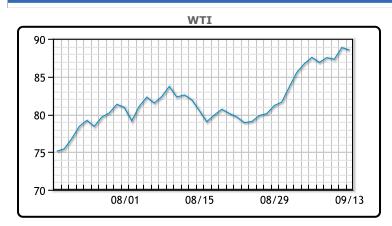

# Oil prices were lower today after starting off the session strong on a surprise inventory build. A lack of big price moves in recent weeks has cut Brent's historic or actual 30-day close-to-close futures volatility to its lowest since July 2021. Crude inventories were up by 4MM/bbls last week vs a forecasted drop of 1.9MM/bbls. "U.S. crude inventories have yielded a solid build despite refining activity increasing and Cushing, Oklahoma, inventories dropping to their lowest level this year, due to much higher net imports," said Matt Smith, lead oil analyst for the Americas at Kpler. WTI traded down \$.32 to close \$88.52. Brent

traded down \$.18 to close at \$91.88.

**Market Commentary** 

## **CRUDE**

|     | Last  | Week Ago | Month Ago |
|-----|-------|----------|-----------|
| ANS | 96.02 | 94.54    | 89.94     |
| BLS | 90.17 | 88.69    | 84.69     |
| LLS | 90.85 | 89.66    | 85.75     |
| Mid | 90    | 88.76    | 84.73     |
| WTI | 88.52 | 87.54    | 83.19     |