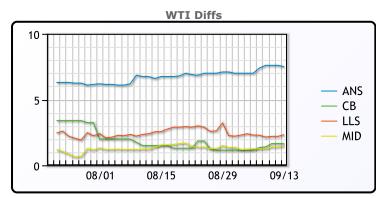

## **CRUDE**

|     | Last  | Week Ago | Month Ago |
|-----|-------|----------|-----------|
| ANS | 96.02 | 94.54    | 89.94     |
| BLS | 90.17 | 88.69    | 84.69     |
| LLS | 90.85 | 89.66    | 85.75     |
| Mid | 90    | 88.76    | 84.73     |
| WTI | 88.52 | 87.54    | 83.19     |