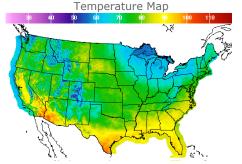

# **Weather Data**

| City         | HIGH °F | LOW °F |
|--------------|---------|--------|
| Calgary      | 69      | 51     |
| Conway       | 71      | 44     |
| Cushing      | 79      | 59     |
| Denver       | 79      | 61     |
| Houston      | 94      | 80     |
| Mont Belvieu | 91      | 74     |
| Sarnia       | 61      | 50     |
| Williston    | 79      | 54     |