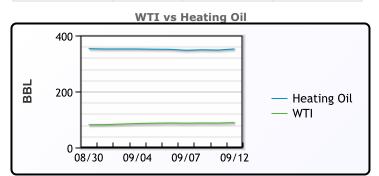

## **CRUDE**

|     | Last  | Week Ago | Month Ago |
|-----|-------|----------|-----------|
| ANS | 96.44 | 93.69    | 89.94     |
| BLS | 90.49 | 87.84    | 84.69     |
| LLS | 91.04 | 89.16    | 85.75     |
| Mid | 90.23 | 88.12    | 84.73     |
| WTI | 88.84 | 86.69    | 83.19     |

## **PRODUCTS**

|           | Last   | Week Ago | Month Ago |
|-----------|--------|----------|-----------|
| Gulf RBOB | 2.6814 | 2.5555   | 2.9224    |
| Gulf ULSD | 3.2638 | 3.1528   | 3.0575    |
| NYH RBOB  | 2.9354 | 2.8355   | 2.9889    |
| NYH ULSD  | 3.3458 | 3.2433   | 3.11483   |
| USGC 3%   | 81.875 | 83.875   | 80.125    |