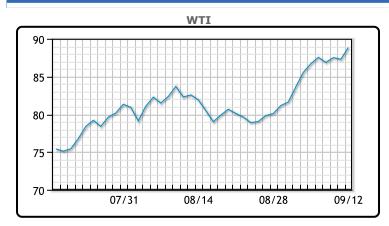

| Market Commentary                                                         |
|---------------------------------------------------------------------------|
| Oil jumped 2% today to a 10 month high on the back of OPEC                |
| predicting tight supplies. U.S. West Texas Intermediate crude rose        |
| \$1.55 per barrel, to settle at \$88.84 per barrel. Brent futures rose US |
| \$1.42 per barrel, to settle at US\$92.06 per barrel. From a technical    |
| standpoint both benchmarks remain technically overbought, and             |
| closed at their highest levels since November 2022. You have to be        |
| brave to go long but shorting this market could be punitive nothing       |
| about oil is fundamentally driven anymore as we in the U.S. are a net     |
| buyer and have no control. OPEC stuck to its forecasts for robust         |
| growth in global oil demand in 2023 and 2024, citing signs that major     |
| economies are stronger than expected. OPEC's monthly report forecast      |
| world oil demand will rise by 2.25 million barrels per day in 2024.       |

## **CRUDE**

|     | Last  | Week Ago | Month Ago |
|-----|-------|----------|-----------|
| ANS | 96.44 | 93.69    | 89.94     |
| BLS | 90.49 | 87.84    | 84.69     |
| LLS | 91.04 | 89.16    | 85.75     |
| Mid | 90.23 | 88.12    | 84.73     |
| WTI | 88.84 | 86.69    | 83.19     |