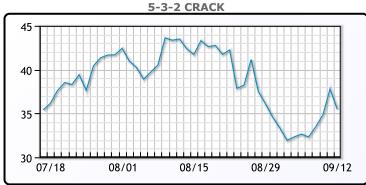

r than expected. OPEC's monthly report forecast      |
| world oil demand will rise by 2.25 million barrels per day in 2024.       |

## **Crude & Product Markets**





## **CRUDE**

|     | Last  | Week Ago | Month Ago |
|-----|-------|----------|-----------|
| ANS | 96.44 | 93.69    | 89.94     |
| BLS | 90.49 | 87.84    | 84.69     |
| LLS | 91.04 | 89.16    | 85.75     |
| Mid | 90.23 | 88.12    | 84.73     |
| WTI | 88.84 | 86.69    | 83.19     |

## **PRODUCTS**

|           | Last   | Week Ago | Month Ago |
|-----------|--------|----------|-----------|
| Gulf RBOB | 2.6814 | 2.5555   | 2.9224    |
| Gulf ULSD | 3.2638 | 3.1528   | 3.0575    |
| NYH RBOB  | 2.9354 | 2.8355   | 2.9889    |
| NYH ULSD  | 3.3458 | 3.2433   | 3.11483   |
| USGC 3%   | 81.875 | 83.875   | 80.125    |









#### NGLs

#### MB

|                  | Last   | Week Ago | Month Ago |
|------------------|--------|----------|-----------|
| Butane           | 89.25  | 87       | 82.75     |
| IsoButane        | 100.25 | 98.5     | 106.25    |
| Natural Gasoline | 174.5  | 166      | 159       |
| Propane          | 78.25  | 73.75    | 70.5      |

#### **MB NON**

|                  | Last   | Week Ago | Month Ago |
|------------------|--------|----------|-----------|
| Butane           | 93.25  | 91       | 88.25     |
| IsoButane        | 100.25 | 98.5     | 106.25    |
| Natural Gasoline | 175    | 166      | 159.25    |
| Propane          | 78.4   | 73.3     | 68.8      |

#### **CONWAY**

|                  | Last  | Week Ago | Month Ago |
|------------------|-------|----------|-----------