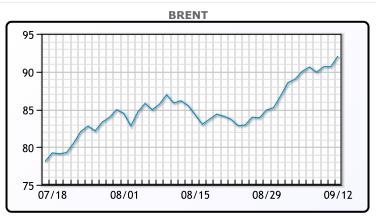

| Market Commentary                                                         |
|---------------------------------------------------------------------------|
| Oil jumped 2% today to a 10 month high on the back of OPEC                |
| predicting tight supplies. U.S. West Texas Intermediate crude rose        |
| \$1.55 per barrel, to settle at \$88.84 per barrel. Brent futures rose US |
| \$1.42 per barrel, to settle at US\$92.06 per barrel. From a technical    |
| standpoint both benchmarks remain technically overbought, and             |
| closed at their highest levels since November 2022. You have to be        |
| brave to go long but shorting this market could be punitive nothing       |
| about oil is fundamentally driven anymore as we in the U.S. are a net     |
| buyer and have no control. OPEC stuck to its forecasts for robust         |
| growth in global oil demand in 2023 and 2024, citing signs that major     |
| economies are stronger than expected. OPEC's monthly report forecast      |
| world oil demand will rise by 2.25 million barrels per day in 2024.       |

## **CRUDE**

|     | Last  | Week Ago | Month Ago |
|-----|-------|----------|-----------|
| ANS | 96.44 | 93.69    | 89.94     |
| BLS | 90.49 | 87.84    | 84.69     |
| LLS | 91.04 | 89.16    | 85.75     |
| Mid | 90.23 | 88.12    | 84.73     |
| WTI | 88.84 | 86.69    | 83.19     |