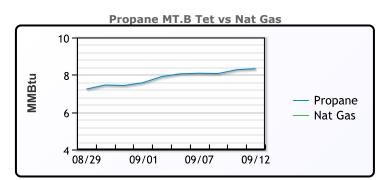

#### NGLs

#### MB

|                  | Last   | Week Ago | Month Ago |
|------------------|--------|----------|-----------|
| Butane           | 89.25  | 87       | 82.75     |
| IsoButane        | 100.25 | 98.5     | 106.25    |
| Natural Gasoline | 174.5  | 166      | 159       |
| Propane          | 78.25  | 73.75    | 70.5      |

#### **MB NON**

|                  | Last   | Week Ago | Month Ago |
|------------------|--------|----------|-----------|
| Butane           | 93.25  | 91       | 88.25     |
| IsoButane        | 100.25 | 98.5     | 106.25    |
| Natural Gasoline | 175    | 166      | 159.25    |
| Propane          | 78.4   | 73.3     | 68.8      |

#### **CONWAY**

|                  | Last  | Week Ago | Month Ago |
|------------------|-------|----------|-----------|
| Butane           | 91    | 89       | 85.5      |
| IsoButane        | 109.5 | 110      | 107.5     |
| Natural Gasoline | 181   | 172      | 166.5     |
| Propane          | 77.75 | 72.25    | 70        |

#### **EDMONTON**

|         | Last | Week Ago | Month Ago |
|---------|------|----------|-----------|
| Propane | 63.1 | 57.5     | 54        |

#### **SARNIA**

|         | Last | Week Ago | Month Ago |
|---------|------|----------|-----------|
| Propane | 89.4 | 86.5     | 87.5      |