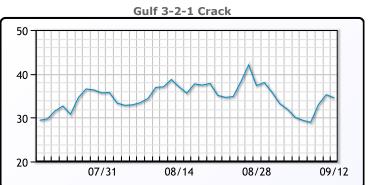

an expected. OPEC's monthly report forecast      |
| world oil demand will rise by 2.25 million barrels per day in 2024.       |

## **Crude & Product Markets**





## **CRUDE**

|     | Last  | Week Ago | Month Ago |
|-----|-------|----------|-----------|
| ANS | 96.44 | 93.69    | 89.94     |
| BLS | 90.49 | 87.84    | 84.69     |
| LLS | 91.04 | 89.16    | 85.75     |
| Mid | 90.23 | 88.12    | 84.73     |
| WTI | 88.84 | 86.69    | 83.19     |

## **PRODUCTS**

|           | Last   | Week Ago | Month Ago |
|-----------|--------|----------|-----------|
| Gulf RBOB | 2.6814 | 2.5555   | 2.9224    |
| Gulf ULSD | 3.2638 | 3.1528   | 3.0575    |
| NYH RBOB  | 2.9354 | 2.8355   | 2.9889    |
| NYH ULSD  | 3.3458 | 3.2433   | 3.11483   |
| USGC 3%   | 81.875 | 83.875   | 80.125    |









#### NGLs

#### MB

|                  | Last   | Week Ago | Month Ago |
|------------------|--------|----------|-----------|
| Butane           | 89.25  | 87       | 82.75     |
| IsoButane        | 100.25 | 98.5     | 106.25    |
| Natural Gasoline | 174.5  | 166      | 159       |
| Propane          | 78.25  | 73.75    | 70.5      |

#### **MB NON**

|                  | Last   | Week Ago | Month Ago |
|------------------|--------|----------|-----------|
| Butane           | 93.25  | 91       | 88.25     |
| IsoButane        | 100.25 | 98.5     | 106.25    |
| Natural Gasoline | 175    | 166      | 159.25    |
| Propane          | 78.4   | 73.3     | 68.8      |

#### **CONWAY**

|                  | Last  | Week Ago | Month Ago |
|------------------|-------|----------|-----------|
|