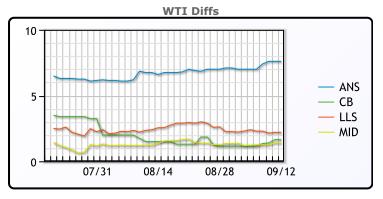

## **CRUDE**

|     | Last  | Week Ago | Month Ago |
|-----|-------|----------|-----------|
| ANS | 96.44 | 93.69    | 89.94     |
| BLS | 90.49 | 87.84    | 84.69     |
| LLS | 91.04 | 89.16    | 85.75     |
| Mid | 90.23 | 88.12    | 84.73     |
| WTI | 88.84 | 86.69    | 83.19     |