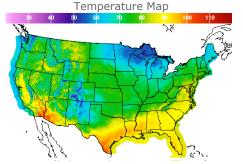

# **Weather Data**

| City         | HIGH °F | LOW °F |
|--------------|---------|--------|
| Calgary      | 74      | 52     |
| Conway       | 63      | 42     |
| Cushing      | 75      | 61     |
| Denver       | 76      | 57     |
| Houston      | 97      | 80     |
| Mont Belvieu | 95      | 76     |
| Sarnia       | 68      | 58     |
| Williston    | 74      | 50     |