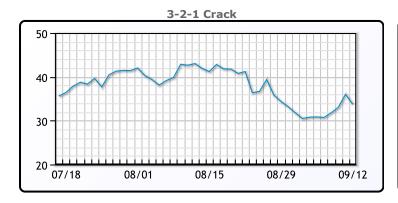

than expected. OPEC's monthly report forecast      |
| world oil demand will rise by 2.25 million barrels per day in 2024.       |

## **Crude & Product Markets**





## **CRUDE**

|     | Last  | Week Ago | Month Ago |
|-----|-------|----------|-----------|
| ANS | 96.44 | 93.69    | 89.94     |
| BLS | 90.49 | 87.84    | 84.69     |
| LLS | 91.04 | 89.16    | 85.75     |
| Mid | 90.23 | 88.12    | 84.73     |
| WTI | 88.84 | 86.69    | 83.19     |

## **PRODUCTS**

|           | Last   | Week Ago | Month Ago |
|-----------|--------|----------|-----------|
| Gulf RBOB | 2.6814 | 2.5555   | 2.9224    |
| Gulf ULSD | 3.2638 | 3.1528   | 3.0575    |
| NYH RBOB  | 2.9354 | 2.8355   | 2.9889    |
| NYH ULSD  | 3.3458 | 3.2433   | 3.11483   |
| USGC 3%   | 81.875 | 83.875   | 80.125    |









#### NGLs

#### MB

|                  | Last   | Week Ago | Month Ago |
|------------------|--------|----------|-----------|
| Butane           | 89.25  | 87       | 82.75     |
| IsoButane        | 100.25 | 98.5     | 106.25    |
| Natural Gasoline | 174.5  | 166      | 159       |
| Propane          | 78.25  | 73.75    | 70.5      |

#### **MB NON**

|                  | Last   | Week Ago | Month Ago |
|------------------|--------|----------|-----------|
| Butane           | 93.25  | 91       | 88.25     |
| IsoButane        | 100.25 | 98.5     | 106.25    |
| Natural Gasoline | 175    | 166      | 159.25    |
| Propane          | 78.4   | 73.3     | 68.8      |

#### **CONWAY**

|                  | Last  | Week Ago | Month Ago |
|------------------|-------|----------|-----------|