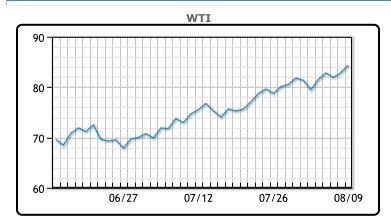

| Market Commentary                                                       |
|-------------------------------------------------------------------------|
| Oil prices hit new highs today with Brent trading at its highest since  |
| January and WTI trading at its highest since November of last year.     |
| Gasoline and distillate inventories continue to draw down as stocks     |
| had a draw of 2.7MM/bbls and 1.7MM/bbls respectively. "The draws        |
| in refined products continue to be bullish for the oil market," said    |
| Andrew Lipow, president at Lipow Oil Associates in Houston. Crude       |
| stocks had a build of 5.8MM/bbls but the market shrugged that off       |
| after last week's record draw. Chinas consumer sector fell into         |
| deflation and factory gate prices extended declines in July. WTI        |
| traded up \$1.48 or 1.8% to close at \$84.40. Brent traded up \$1.38 or |
| 1.6% to close at \$87.55                                                |

CRUDE

|     | Last  | Week Ago | Month Ago |
|-----|-------|----------|-----------|
| ANS | 91.15 | 85.59    | 80.66     |
| BLS | 85.9  | 81.49    | 76.71     |
| LLS | 86.8  | 81.74    | 76.61     |
| Mid | 85.65 | 80.69    | 75.56     |
| WTI | 84.4  | 79.49    | 73.86     |