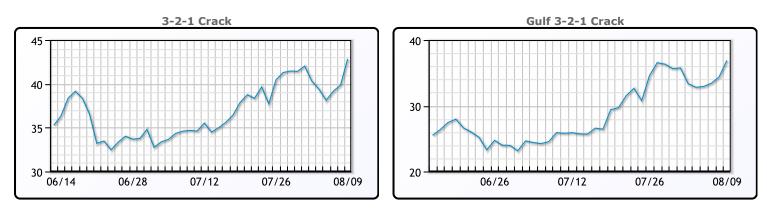

CRUDE

|     | Last  | Week Ago | Month Ago |
|-----|-------|----------|-----------|
| ANS | 91.15 | 85.59    | 80.66     |
| BLS | 85.9  | 81.49    | 76.71     |
| LLS | 86.8  | 81.74    | 76.61     |
| Mid | 85.65 | 80.69    | 75.56     |
| WTI | 84.4  | 79.49    | 73.86     |

### PRODUCTS

|           | Last    | Week Ago | Month Ago |
|-----------|---------|----------|-----------|
| Gulf RBOB | 292.84  | 277.83   | 253.055   |
| Gulf ULSD | 314.325 | 293.68   | 249.16    |
| NYH RBOB  | 295.59  | 282.08   | 266.93    |
| NYH ULSD  | 320.825 | 301.68   | 256.785   |
| USGC 3%   | 80.375  | 77.125   | 71.125    |