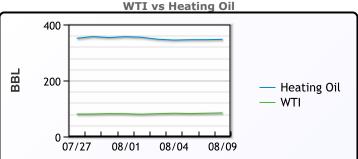

CRUDE

|     | Last  | Week Ago | Month Ago |
|-----|-------|----------|-----------|
| ANS | 91.15 | 85.59    | 80.66     |
| BLS | 85.9  | 81.49    | 76.71     |
| LLS | 86.8  | 81.74    | 76.61     |
| Mid | 85.65 | 80.69    | 75.56     |
| WTI | 84.4  | 79.49    | 73.86     |

| BBL | 200 -               |      |       |       |       | — Heati<br>— WTI |
|-----|---------------------|------|-------|-------|-------|------------------|
|     | 0 <del>-</del><br>0 | 7/27 | 08/01 | 08/04 | 08/09 |                  |