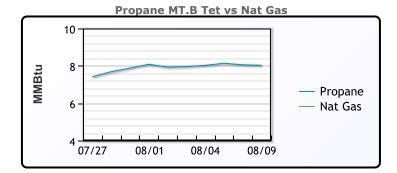

#### MB Last Week Ago **Month Ago** Butane 84 81 64.625 105.5 103 75.125 IsoButane Natural Gasoline 160.3 149 132.5 Propane 73 72.875 59

**MB NON** 

|                  | Last  | Week Ago | Month Ago |
|------------------|-------|----------|-----------|
| Butane           | 89.5  | 86.5     | 67.625    |
| IsoButane        | 105.5 | 103      | 75.125    |
| Natural Gasoline | 160   | 148.5    | 132.5     |
| Propane          | 72    | 69.5     | 58.3      |