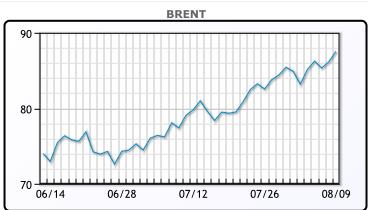

| Market Commentary                                                       |
|-------------------------------------------------------------------------|
| Oil prices hit new highs today with Brent trading at its highest since  |
| January and WTI trading at its highest since November of last year.     |
| Gasoline and distillate inventories continue to draw down as stocks     |
| had a draw of 2.7MM/bbls and 1.7MM/bbls respectively. "The draws        |
| in refined products continue to be bullish for the oil market," said    |
| Andrew Lipow, president at Lipow Oil Associates in Houston. Crude       |
| stocks had a build of 5.8MM/bbls but the market shrugged that off       |
| after last week's record draw. Chinas consumer sector fell into         |
| deflation and factory gate prices extended declines in July. WTI        |
| traded up \$1.48 or 1.8% to close at \$84.40. Brent traded up \$1.38 or |
| 1.6% to close at \$87.55                                                |