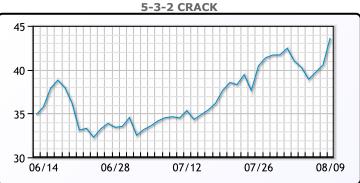

WTI        |
| traded up \$1.48 or 1.8% to close at \$84.40. Brent traded up \$1.38 or |
| 1.6% to close at \$87.55                                                |





CRUDE

|     | Last  | Week Ago | Month Ago |
|-----|-------|----------|-----------|
| ANS | 91.15 | 85.59    | 80.66     |
| BLS | 85.9  | 81.49    | 76.71     |
| LLS | 86.8  | 81.74    | 76.61     |
| Mid | 85.65 | 80.69    | 75.56     |
| WTI | 84.4  | 79.49    | 73.86     |





### PRODUCTS

|           | Last    | Week Ago | Month Ago |
|-----------|---------|----------|-----------|
| Gulf RBOB | 292.84  | 277.83   | 253.055   |
| Gulf ULSD | 314.325 | 293.68   | 249.16    |
| NYH RBOB  | 295.59  | 282.08   | 266.93    |
| NYH ULSD  | 320.825 | 301.68   | 256.785   |
| USGC 3%   | 80.375  | 77.125   | 71.125    |



# This report has been prepared by PFL Petroleum Limited personnel for your information only and the views expressed are intended to provide market commentary and are not recommendations. This report is not an offer to sell or a solicitation of any offer to buy any security. The information contained herein has been compiled by PFL from sources believed to be reliable, but no representation or warranty, express or implied, is made by PFL Petroleum Limited, its affiliates or any other person as to its accuracy, completeness or correctness. Copyright 2017 PFL Petroleum Limited. All Rights Reserved





#### MB Last Week Ago **Month Ago** Butane 84 81 64.625 105.5 103 75.125 IsoButane Natural Gasoline 160.3 149 132.5 Propane 73 72.875 59

**MB NON** 

|                  | Last  | Week Ago |