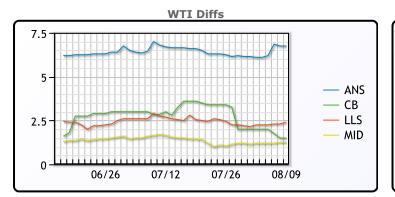

CRUDE

|     | Last  | Week Ago | Month Ago |
|-----|-------|----------|-----------|
| ANS | 91.15 | 85.59    | 80.66     |
| BLS | 85.9  | 81.49    | 76.71     |
| LLS | 86.8  | 81.74    | 76.61     |
| Mid | 85.65 | 80.69    | 75.56     |
| WTI | 84.4  | 79.49    | 73.86     |