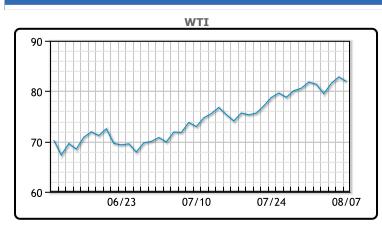

WTI traded down \$.88 or -1.06% to close at \$81.94. Brent traded down \$.90 or -1.04% to close at \$85.34.

## **CRUDE**

|     | Last  | Week Ago | Month Ago |
|-----|-------|----------|-----------|
| ANS | 88.79 | 87.95    | 80.66     |
| BLS | 83.69 | 83.8     | 76.71     |
| LLS | 84.24 | 84       | 76.61     |
| Mid | 83.14 | 83       | 75.56     |
| WTI | 81.94 | 81.8     | 73.86     |