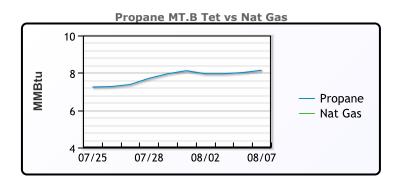

#### MB

|                  | Last  | Week Ago | Month Ago |
|------------------|-------|----------|-----------|
| Butane           | 88.5  | 63.4     | 42.8      |
| IsoButane        | 104.8 | 98.4     | 75.5      |
| Natural Gasoline | 153.5 | 154.8    | 132.5     |
| Propane          | 74    | 74.3     | 59        |

#### **MB NON**

|                  | Last  | Week Ago | Month Ago |
|------------------|-------|----------|-----------|
| Butane           | 88.8  | 88.4     | 67.8      |
| IsoButane        | 104.8 | 98.4     | 75        |
| Natural Gasoline | 154   | 154.8    | 132.5     |
| Propane          | 73    | 71.6     | 58.3      |

#### **CONWAY**

|                  | Last | Week Ago | Month Ago |
|------------------|------|----------|-----------|
| Butane           | 86.1 | 84.3     | 65        |
| IsoButane        | 107  | 102      | 80        |
| Natural Gasoline | 161  | 160.8    | 145       |
| Propane          | 72.8 | 72.5     | 56.3      |