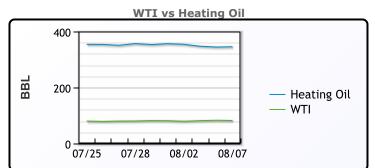

WTI traded down \$.88 or -1.06% to close at \$81.94. Brent traded down \$.90 or -1.04% to close at \$85.34.

## **CRUDE**

|     | Last  | Week Ago | Month Ago |
|-----|-------|----------|-----------|
| ANS | 88.79 | 87.95    | 80.66     |
| BLS | 83.69 | 83.8     | 76.71     |
| LLS | 84.24 | 84       | 76.61     |
| Mid | 83.14 | 83       | 75.56     |
| WTI | 81.94 | 81.8     | 73.86     |

## **PRODUCTS**

|           | Last   | Week Ago | Month Ago |
|-----------|--------|----------|-----------|
| Gulf RBOB | 282.69 | 294.425  | 253.055   |
| Gulf ULSD | 294.5  | 292.3    | 249.16    |
| NYH RBOB  | 283.69 | 295.55   | 266.93    |
| NYH ULSD  | 302.05 | 299.55   | 256.785   |
| USGC 3%   | 77.625 | 78.375   | 71.125    |