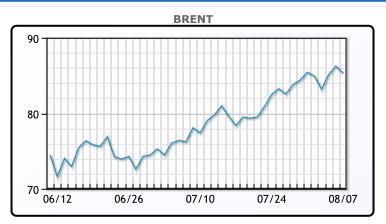

WTI traded down \$.88 or -1.06% to close at \$81.94. Brent traded down \$.90 or -1.04% to close at \$85.34.

## **CRUDE**

|     | Last  | Week Ago | Month Ago |
|-----|-------|----------|-----------|
| ANS | 88.79 | 87.95    | 80.66     |
| BLS | 83.69 | 83.8     | 76.71     |
| LLS | 84.24 | 84       | 76.61     |
| Mid | 83.14 | 83       | 75.56     |
| WTI | 81.94 | 81.8     | 73.86     |