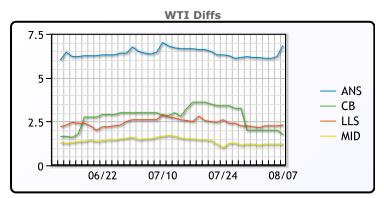

## **CRUDE**

|     | Last  | Week Ago | Month Ago |
|-----|-------|----------|-----------|
| ANS | 88.79 | 87.95    | 80.66     |
| BLS | 83.69 | 83.8     | 76.71     |
| LLS | 84.24 | 84       | 76.61     |
| Mid | 83.14 | 83       | 75.56     |
| WTI | 81.94 | 81.8     | 73.86     |