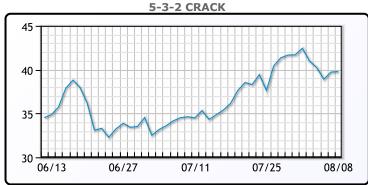

to the Fed's 2% target.

WTI traded down \$.88 or -1.06% to close at \$81.94. Brent traded down \$.90 or -1.04% to close at \$85.34.

# **Crude & Product Markets**





## **CRUDE**

|     | Last  | Week Ago | Month Ago |
|-----|-------|----------|-----------|
| ANS | 88.79 | 87.95    | 80.66     |
| BLS | 83.69 | 83.8     | 76.71     |
| LLS | 84.24 | 84       | 76.61     |
| Mid | 83.14 | 83       | 75.56     |
| WTI | 81.94 | 81.8     | 73.86     |

## **PRODUCTS**

|           | Last   | Week Ago | Month Ago |
|-----------|--------|----------|-----------|
| Gulf RBOB | 282.69 | 294.425  | 253.055   |
| Gulf ULSD | 294.5  | 292.3    | 249.16    |
| NYH RBOB  | 283.69 | 295.55   | 266.93    |
| NYH ULSD  | 302.05 | 299.55   | 256.785   |
| USGC 3%   | 77.625 | 78.375   | 71.125    |









#### NGLs

#### MB

|                  | Last  | Week Ago | Month Ago |
|------------------|-------|----------|-----------|
| Butane           | 88.5  | 63.4     | 42.8      |
| IsoButane        | 104.8 | 98.4     | 75.5      |
| Natural Gasoline | 153.5 | 154.8    | 132.5     |
| Propane          | 74    | 74.3     | 59        |

#### **MB NON**

|                  | Last  | Week Ago | Month Ago |
|------------------|-------|----------|-----------|
| Butane           | 88.8  | 88.4     | 67.8      |
| IsoButane        | 104.8 | 98.4     | 75        |
| Natural Gasoline | 154   | 154.8    | 132.5     |
| Propane          | 73    | 71.6     | 58.3      |

#### **CONWAY**

|                  | Last | Week Ago | Month Ago |
|------------------|------|----------|-----------|
| Butane