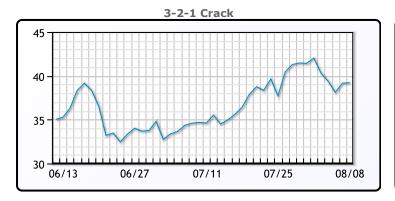

## **PRODUCTS**

|           | Last   | Week Ago | Month Ago |
|-----------|--------|----------|-----------|
| Gulf RBOB | 282.69 | 294.425  | 253.055   |
| Gulf ULSD | 294.5  | 292.3    | 249.16    |
| NYH RBOB  | 283.69 | 295.55   | 266.93    |
| NYH ULSD  | 302.05 | 299.55   | 256.785   |
| USGC 3%   | 77.625 | 78.375   | 71.125    |