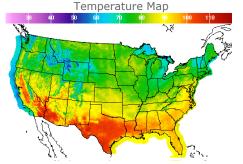

# **Weather Data**

| City         | HIGH °F | LOW °F |
|--------------|---------|--------|
| Calgary      | 80      | 52     |
| Conway       | 83      | 58     |
| Cushing      | 86      | 67     |
| Denver       | 82      | 60     |
| Houston      | 104     | 82     |
| Mont Belvieu | 97      | 81     |
| Sarnia       | 67      | 63     |
| Williston    | 82      | 60     |