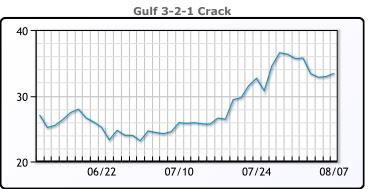

## **PRODUCTS**

|           | Last   | Week Ago | Month Ago |
|-----------|--------|----------|-----------|
| Gulf RBOB | 282.69 | 294.425  | 253.055   |
| Gulf ULSD | 294.5  | 292.3    | 249.16    |
| NYH RBOB  | 283.69 | 295.55   | 266.93    |
| NYH ULSD  | 302.05 | 299.55   | 256.785   |
| USGC 3%   | 77.625 | 78.375   | 71.125    |