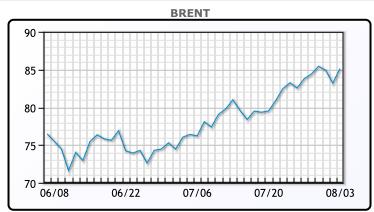

# **Market Commentary**

Oil prices were higher today as Saudi Arabia and Russia take steps to keep supplies tight into next month and maybe beyond. Diesel futures also rose about 2% to close at their highest since January 2023. A lack of big price moves in recent weeks has cut Brent's historic or actual 30-day close-to-close futures volatility to its lowest since February 2022. OPEC+ ministers will on Friday meet to review the market. "We expect the (OPEC+) meeting to result in the producers' group continuing the production cuts initially made at its Oct. 5 meeting, and increased on a voluntary basis at its April 3 and June 4 meetings," analysts at ClearView Energy Partners, a research firm, said in a note. WTI traded up \$2.06 or 2.6% to close at \$81.55. Brent traded up \$1.94 or 2.3% to close at \$85.14.

## **CRUDE**

|     | Last  | Week Ago | Month Ago |
|-----|-------|----------|-----------|
| ANS | 87.65 | 86.24    | 76.99     |
| BLS | 83.55 | 83.34    | 73.64     |
| LLS | 83.8  | 82.34    | 73.24     |
| Mid | 82.75 | 81.24    | 72.14     |
| WTI | 81.55 | 80.09    | 70.64     |