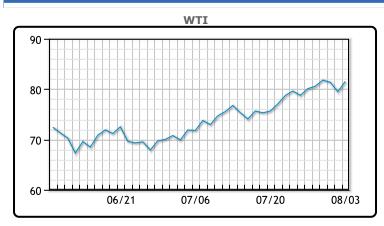

# **Market Commentary**

Oil prices were higher today as Saudi Arabia and Russia take steps to keep supplies tight into next month and maybe beyond. Diesel futures also rose about 2% to close at their highest since January 2023. A lack of big price moves in recent weeks has cut Brent's historic or actual 30-day close-to-close futures volatility to its lowest since February 2022. OPEC+ ministers will on Friday meet to review the market. "We expect the (OPEC+) meeting to result in the producers' group continuing the production cuts initially made at its Oct. 5 meeting, and increased on a voluntary basis at its April 3 and June 4 meetings," analysts at ClearView Energy Partners, a research firm, said in a note. WTI traded up \$2.06 or 2.6% to close at \$81.55. Brent traded up \$1.94 or 2.3% to close at \$85.14.

## **CRUDE**

|     | Last  | Week Ago | Month Ago |
|-----|-------|----------|-----------|
| ANS | 87.65 | 86.24    | 76.99     |
| BLS | 83.55 | 83.34    | 73.64     |
| LLS | 83.8  | 82.34    | 73.24     |
| Mid | 82.75 | 81.24    | 72.14     |
| WTI | 81.55 | 80.09    | 70.64     |