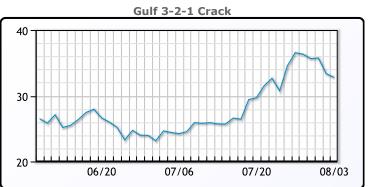

# **Crude & Product Markets**

## **CRUDE**

|     | Last  | Week Ago | Month Ago |
|-----|-------|----------|-----------|
| ANS | 87.65 | 86.24    | 76.99     |
| BLS | 83.55 | 83.34    | 73.64     |
| LLS | 83.8  | 82.34    | 73.24     |
| Mid | 82.75 | 81.24    | 72.14     |
| WTI | 81.55 | 80.09    | 70.64     |

## **PRODUCTS**

|           | Last    | Week Ago | Month Ago |
|-----------|---------|----------|-----------|
| Gulf RBOB | 276.595 | 293.275  | 249.49    |
| Gulf ULSD | 300.49  | 284.73   | 237.76    |
| NYH RBOB  | 279.97  | 295.45   | 256.49    |
| NYH ULSD  | 308.49  | 291.69   | 245.76    |
| USGC 3%   | 79.125  | 74.875   | 69.125    |