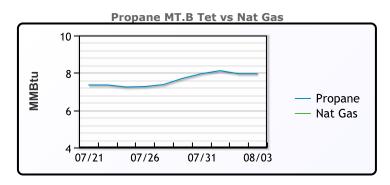

# NGLs

#### MB

|                  | Last  | Week Ago | Month Ago |
|------------------|-------|----------|-----------|
| Butane           | 63.1  | 59.8     | 43.5      |
| IsoButane        | 104.1 | 89.1     | 63.8      |
| Natural Gasoline | 152.3 | 152.8    | 126.5     |
| Propane          | 73.4  | 70.5     | 54.5      |

#### **MB NON**

|                  | Last  | Week Ago | Month Ago |
|------------------|-------|----------|-----------|
| Butane           | 88.1  | 84.8     | 63.5      |
| IsoButane        | 104.1 | 89.1     | 72        |
| Natural Gasoline | 152   | 152.8    | 125.5     |
| Propane          | 70.1  | 68.3     | 54        |

#### **CONWAY**

|                  | Last  | Week Ago | Month Ago |
|------------------|-------|----------|-----------|
| Butane           | 84.8  | 80.7     | 60.6      |
| IsoButane        | 106   | 101      | 81        |
| Natural Gasoline | 160.5 | 157      | 143.3     |
| Propane          | 72.6  | 67.5     | 51.5      |