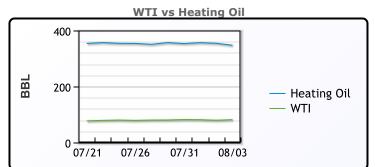

# **Crude & Product Markets**

## **CRUDE**

|     | Last  | Week Ago | Month Ago |
|-----|-------|----------|-----------|
| ANS | 87.65 | 86.24    | 76.99     |
| BLS | 83.55 | 83.34    | 73.64     |
| LLS | 83.8  | 82.34    | 73.24     |
| Mid | 82.75 | 81.24    | 72.14     |
| WTI | 81.55 | 80.09    | 70.64     |

## **PRODUCTS**

|           | Last    | Week Ago | Month Ago |
|-----------|---------|----------|-----------|
| Gulf RBOB | 276.595 | 293.275  | 249.49    |
| Gulf ULSD | 300.49  | 284.73   | 237.76    |
| NYH RBOB  | 279.97  | 295.45   | 256.49    |
| NYH ULSD  | 308.49  | 291.69   | 245.76    |
| USGC 3%   | 79.125  | 74.875   | 69.125    |