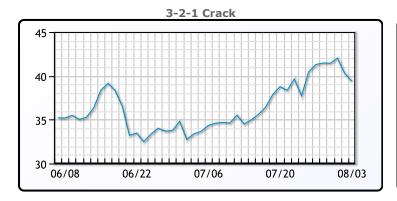

# **Crude & Product Markets**

## **CRUDE**

|     | Last  | Week Ago | Month Ago |
|-----|-------|----------|-----------|
| ANS | 87.65 | 86.24    | 76.99     |
| BLS | 83.55 | 83.34    | 73.64     |
| LLS | 83.8  | 82.34    | 73.24     |
| Mid | 82.75 | 81.24    | 72.14     |
| WTI | 81.55 | 80.09    | 70.64     |

## **PRODUCTS**

|           | Last    | Week Ago | Month Ago |
|-----------|---------|----------|-----------|
| Gulf RBOB | 276.595 | 293.275  | 249.49    |
| Gulf ULSD | 300.49  | 284.73   | 237.76    |
| NYH RBOB  | 279.97  | 295.45   | 256.49    |
| NYH ULSD  | 308.49  | 291.69   | 245.76    |
| USGC 3%   | 79.125  | 74.875   | 69.125    |