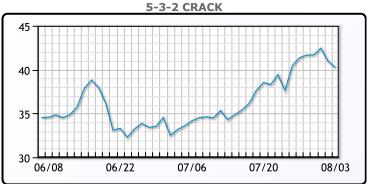

ch firm, said in a note. WTI traded up \$2.06 or 2.6% to close at \$81.55. Brent traded up \$1.94 or 2.3% to close at \$85.14.

# **Crude & Product Markets**





## **CRUDE**

|     | Last  | Week Ago | Month Ago |
|-----|-------|----------|-----------|
| ANS | 87.65 | 86.24    | 76.99     |
| BLS | 83.55 | 83.34    | 73.64     |
| LLS | 83.8  | 82.34    | 73.24     |
| Mid | 82.75 | 81.24    | 72.14     |
| WTI | 81.55 | 80.09    | 70.64     |

## **PRODUCTS**

|           | Last    | Week Ago | Month Ago |
|-----------|---------|----------|-----------|
| Gulf RBOB | 276.595 | 293.275  | 249.49    |
| Gulf ULSD | 300.49  | 284.73   | 237.76    |
| NYH RBOB  | 279.97  | 295.45   | 256.49    |
| NYH ULSD  | 308.49  | 291.69   | 245.76    |
| USGC 3%   | 79.125  | 74.875   | 69.125    |









# NGLs

#### MB

|                  | Last  | Week Ago | Month Ago |
|------------------|-------|----------|-----------|
| Butane           | 63.1  | 59.8     | 43.5      |
| IsoButane        | 104.1 | 89.1     | 63.8      |
| Natural Gasoline | 152.3 | 152.8    | 126.5     |
| Propane          | 73.4  | 70.5     | 54.5      |

#### **MB NON**

|                  | Last  | Week Ago | Month Ago |
|------------------|-------|----------|-----------|
| Butane           | 88.1  | 84.8     | 63.5      |
| IsoButane        | 104.1 | 89.1     | 72        |
| Natural Gasoline | 152   | 152.8    | 125.5     |
| Propane          | 70.1  | 68.3     | 54        |

#### **CONWAY**

|                  | Last  | Week Ago | Month Ago |
|------------------|-------|----------|-----------|
| Butane