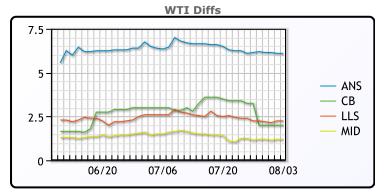

## **CRUDE**

|     | Last  | Week Ago | Month Ago |
|-----|-------|----------|-----------|
| ANS | 87.65 | 86.24    | 76.99     |
| BLS | 83.55 | 83.34    | 73.64     |
| LLS | 83.8  | 82.34    | 73.24     |
| Mid | 82.75 | 81.24    | 72.14     |
| WTI | 81.55 | 80.09    | 70.64     |