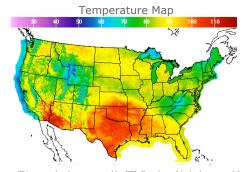

# **Weather Data**

| City         | HIGH °F | LOW °F |
|--------------|---------|--------|
| Calgary      | 74      | 53     |
| Conway       | 87      | 62     |
| Cushing      | 106     | 83     |
| Denver       | 84      | 66     |
| Houston      | 102     | 83     |
| Mont Belvieu | 97      | 81     |
| Sarnia       | 83      | 63     |
| Williston    | 88      | 71     |