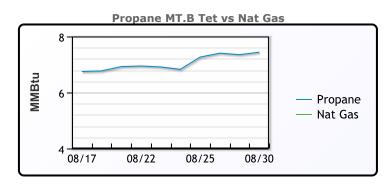

80.8     | 86.8      |
| IsoButane        | 100.5 | 88       | 93.3      |
| Natural Gasoline | 157.5 | 153.3    | 153.6     |
| Propane          | 67.9  | 61.5     | 70.5      |

#### **CONWAY**

|                  | Last  | Week Ago | Month Ago |
|------------------|-------|----------|-----------|
| Butane           | 84.3  | 79       | 81        |
| IsoButane        | 108   | 102.5    | 100       |
| Natural Gasoline | 162.5 | 159      | 157       |
| Propane          | 66.6  | 62.8     | 70.5      |

#### **EDMONTON**

|         | Last | Week Ago | Month Ago |
|---------|------|----------|-----------|
| Propane | 49.1 | 45.8     | 55.5      |

#### **SARNIA**

|         | Last | Week Ago | Month Ago |
|---------|------|----------|-----------|
| Propane | 80.8 | 78.3     | 82        |





#### FΧ

|      | Last    | Change  |
|------|---------|---------|
| CAD  | 1.3531  | -0.0001 |
| DXY  | 103.097 | -0.06   |
| Gold | 1945.44 | 3.12    |

#### **RATES**

|          | Last   | Change  |
|----------|--------|---------|
| US 2yr   | 4.8839 | -0.002  |
| US 10yr  | 4.112  | -0.0019 |
| CAN 10yr | 3.576  | -0.018  |

# **EQUITIES**

|         | Last     | Change |
|---------|----------|--------|
| Nasdaq  | 14019.31 | 75.55  |
| TSX     | 1218.006 | 3.234  |
| S&P 500 | 4514.87  | 17.24  |

# **Weather Data**



| City         | HIGH °F | LOW °F |
|--------------|---------|--------|
| Calgary      | 75      | 57     |
| Conway       | 83      | 53     |
| Cushing      | 91      | 66     |
| Denver       | 93      | 65     |
| Houston      | 99      | 79     |
| Mont Belvie