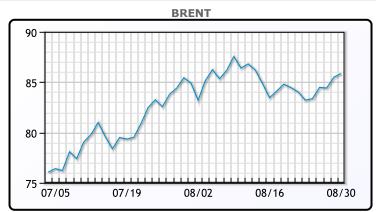

Market Commentary

Oil prices gained today continuing yesterdays rally on a positive EIA report as inventories fell by 10.6MM/bbls, exceeding expectations. Analysts had forecasted a drop of 3.3MM/bbls. Meanwhile product supplied for gasoline was at about 9.1MM/bpd. Analysts are advising caution on these demand numbers however. "I would expect (gasoline demand) to fall precipitously from here," said John Kilduff, a partner at Again Capital, as gasoline demand typically peaks in the summer driving season. WTI traded up \$.47 to close at \$81.63. Brent traded up \$.33 to close at \$85.21.

## **CRUDE**

|     | Last  | Week Ago | Month Ago |
|-----|-------|----------|-----------|
| ANS | 88.73 | 86.49    | 86.62     |
| BLS | 82.78 | 80.74    | 82.42     |
| LLS | 83.89 | 83.7     | 82.83     |
| Mid | 82.98 | 81.97    | 81.73     |
| WTI | 81.63 | 79.49    | 80.42     |