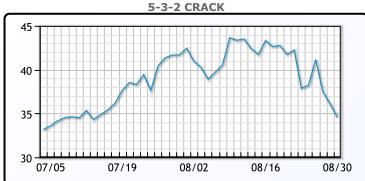

and typically peaks in the summer driving season. WTI traded up \$.47 to close at \$81.63. Brent traded up \$.33 to close at \$85.21.

# **Crude & Product Markets**





## **CRUDE**

|     | Last  | Week Ago | Month Ago |
|-----|-------|----------|-----------|
| ANS | 88.73 | 86.49    | 86.62     |
| BLS | 82.78 | 80.74    | 82.42     |
| LLS | 83.89 | 83.7     | 82.83     |
| Mid | 82.98 | 81.97    | 81.73     |
| WTI | 81.63 | 79.49    | 80.42     |

## **PRODUCTS**

|           | Last   | Week Ago | Month Ago |
|-----------|--------|----------|-----------|
| Gulf RBOB | 2.6021 | 2.691    | 2.9326    |
| Gulf ULSD | 3.0248 | 3.2408   | 2.8883    |
| NYH RBOB  | 2.8192 | 2.8899   | 2.9708    |
| NYH ULSD  | 3.0912 | 3.3145   | 2.9611    |
| USGC 3%   | 80.625 | 75.375   | 77.625    |









#### NGLs

#### MB

|                  | Last  | Week Ago | Month Ago |
|------------------|-------|----------|-----------|
| Butane           | 61.4  | 55.8     | 61.8      |
| IsoButane        | 100.5 | 88       | 93.3      |
| Natural Gasoline | 157.5 | 153.3    | 153.6     |
| Propane          | 67.9  | 62.5     | 72.8      |

#### **MB NON**

|                  | Last  | Week Ago | Month Ago |
|------------------|-------|----------|-----------|
| Butane           | 86.4  | 80.8     | 86.8      |
| IsoButane        | 100.5 | 88       | 93.3      |
| Natural Gasoline | 157.5 | 153.3    | 153.6     |
| Propane          | 67.9  | 61.5     | 70.5      |

#### **CONWAY**

|                  | Last  | Week Ago | Month Ago |
|------------------|-------|----------|-----------|
| Butane