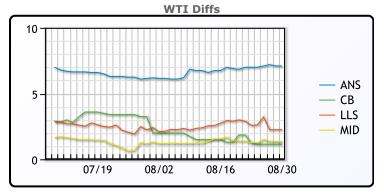

## **CRUDE**

|     | Last  | Week Ago | Month Ago |
|-----|-------|----------|-----------|
| ANS | 88.73 | 86.49    | 86.62     |
| BLS | 82.78 | 80.74    | 82.42     |
| LLS | 83.89 | 83.7     | 82.83     |
| Mid | 82.98 | 81.97    | 81.73     |
| WTI | 81.63 | 79.49    | 80.42     |