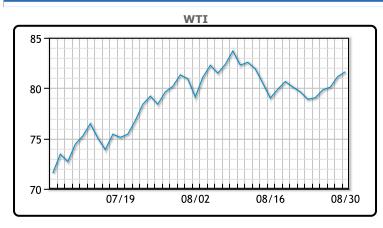

Market Commentary

Oil prices gained today continuing yesterdays rally on a positive EIA report as inventories fell by 10.6MM/bbls, exceeding expectations. Analysts had forecasted a drop of 3.3MM/bbls. Meanwhile product supplied for gasoline was at about 9.1MM/bpd. Analysts are advising caution on these demand numbers however. "I would expect (gasoline demand) to fall precipitously from here," said John Kilduff, a partner at Again Capital, as gasoline demand typically peaks in the summer driving season. WTI traded up \$.47 to close at \$81.63. Brent traded up \$.33 to close at \$85.21.

## **CRUDE**

|     | Last  | Week Ago | Month Ago |
|-----|-------|----------|-----------|
| ANS | 88.73 | 86.49    | 86.62     |
| BLS | 82.78 | 80.74    | 82.42     |
| LLS | 83.89 | 83.7     | 82.83     |
| Mid | 82.98 | 81.97    | 81.73     |
| WTI | 81.63 | 79.49    | 80.42     |