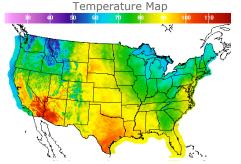

# **Weather Data**

| City         | HIGH °F | LOW °F |
|--------------|---------|--------|
| Calgary      | 75      | 57     |
| Conway       | 83      | 53     |
| Cushing      | 91      | 66     |
| Denver       | 93      | 65     |
| Houston      | 99      | 79     |
| Mont Belvieu | 97      | 72     |
| Sarnia       | 59      | 54     |
| Williston    | 91      | 64     |
|              |         |        |