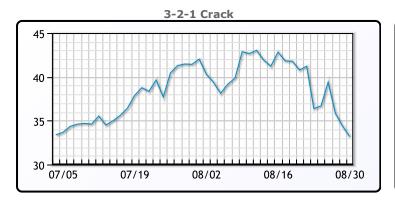

d typically peaks in the summer driving season. WTI traded up \$.47 to close at \$81.63. Brent traded up \$.33 to close at \$85.21.

# **Crude & Product Markets**





## **CRUDE**

|     | Last  | Week Ago | Month Ago |
|-----|-------|----------|-----------|
| ANS | 88.73 | 86.49    | 86.62     |
| BLS | 82.78 | 80.74    | 82.42     |
| LLS | 83.89 | 83.7     | 82.83     |
| Mid | 82.98 | 81.97    | 81.73     |
| WTI | 81.63 | 79.49    | 80.42     |

## **PRODUCTS**

|           | Last   | Week Ago | Month Ago |
|-----------|--------|----------|-----------|
| Gulf RBOB | 2.6021 | 2.691    | 2.9326    |
| Gulf ULSD | 3.0248 | 3.2408   | 2.8883    |
| NYH RBOB  | 2.8192 | 2.8899   | 2.9708    |
| NYH ULSD  | 3.0912 | 3.3145   | 2.9611    |
| USGC 3%   | 80.625 | 75.375   | 77.625    |









#### NGLs

#### MB

|                  | Last  | Week Ago | Month Ago |
|------------------|-------|----------|-----------|
| Butane           | 61.4  | 55.8     | 61.8      |
| IsoButane        | 100.5 | 88       | 93.3      |
| Natural Gasoline | 157.5 | 153.3    | 153.6     |
| Propane          | 67.9  | 62.5     | 72.8      |

#### **MB NON**

|                  | Last  | Week Ago | Month Ago |
|------------------|-------|----------|-----------|
| Butane           | 86.4  | 80.8     | 86.8      |
| IsoButane        | 100.5 | 88       | 93.3      |
| Natural Gasoline | 157.5 | 153.3    | 153.6     |
| Propane          | 67.9  | 61.5     | 70.5      |

#### **CONWAY**

|                  | Last  | Week Ago | Month Ago |
|------------------|-------|----------|-----------|
| Butane