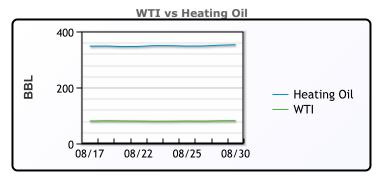

.8     | 86.8      |
| IsoButane        | 100.5 | 88       | 93.3      |
| Natural Gasoline | 157.5 | 153.3    | 153.6     |
| Propane          | 67.9  | 61.5     | 70.5      |

#### **CONWAY**

|                  | Last  | Week Ago | Month Ago |
|------------------|-------|----------|-----------|
| Butane           | 84.3  | 79       | 81        |
| IsoButane        | 108   | 102.5    | 100       |
| Natural Gasoline | 162.5 | 159      | 157       |
| Propane          | 66.6  | 62.8     | 70.5      |

#### **EDMONTON**

|         | Last | Week Ago | Month Ago |
|---------|------|----------|-----------|
| Propane | 49.1 | 45.8     | 55.5      |

#### **SARNIA**

|         | Last | Week Ago | Month Ago |
|---------|------|----------|-----------|
| Propane | 80.8 | 78.3     | 82        |





#### FΧ

|      | Last    | Change  |
|------|---------|---------|
| CAD  | 1.3531  | -0.0001 |
| DXY  | 103.097 | -0.06   |
| Gold | 1945.44 | 3.12    |

#### **RATES**

|          | Last   | Change  |
|----------|--------|---------|
| US 2yr   | 4.8839 | -0.002  |
| US 10yr  | 4.112  | -0.0019 |
| CAN 10yr | 3.576  | -0.018  |

# **EQUITIES**

|         | Last     | Change |
|---------|----------|--------|
| Nasdaq  | 14019.31 | 75.55  |
| TSX     | 1218.006 | 3.234  |
| S&P 500 | 4514.87  | 17.24  |

# **Weather Data**



| City         | HIGH °F | LOW °F |
|--------------|---------|--------|
| Calgary      | 75      | 57     |
| Conway       | 83      | 53     |
| Cushing      | 91      | 66     |
| Denver       | 93      | 65     |
| Houston      | 99      | 79     |
| Mont Belvieu