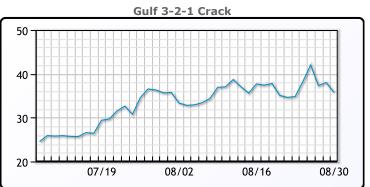

typically peaks in the summer driving season. WTI traded up \$.47 to close at \$81.63. Brent traded up \$.33 to close at \$85.21.

# **Crude & Product Markets**





## **CRUDE**

|     | Last  | Week Ago | Month Ago |
|-----|-------|----------|-----------|
| ANS | 88.73 | 86.49    | 86.62     |
| BLS | 82.78 | 80.74    | 82.42     |
| LLS | 83.89 | 83.7     | 82.83     |
| Mid | 82.98 | 81.97    | 81.73     |
| WTI | 81.63 | 79.49    | 80.42     |

## **PRODUCTS**

|           | Last   | Week Ago | Month Ago |
|-----------|--------|----------|-----------|
| Gulf RBOB | 2.6021 | 2.691    | 2.9326    |
| Gulf ULSD | 3.0248 | 3.2408   | 2.8883    |
| NYH RBOB  | 2.8192 | 2.8899   | 2.9708    |
| NYH ULSD  | 3.0912 | 3.3145   | 2.9611    |
| USGC 3%   | 80.625 | 75.375   | 77.625    |









#### NGLs

#### MB

|                  | Last  | Week Ago | Month Ago |
|------------------|-------|----------|-----------|
| Butane           | 61.4  | 55.8     | 61.8      |
| IsoButane        | 100.5 | 88       | 93.3      |
| Natural Gasoline | 157.5 | 153.3    | 153.6     |
| Propane          | 67.9  | 62.5     | 72.8      |

#### **MB NON**

|                  | Last  | Week Ago | Month Ago |
|------------------|-------|----------|-----------|
| Butane           | 86.4  | 80.8     | 86.8      |
| IsoButane        | 100.5 | 88       | 93.3      |
| Natural Gasoline | 157.5 | 153.3    | 153.6     |
| Propane          | 67.9  | 61.5     | 70.5      |

#### **CONWAY**

|                  | Last  | Week Ago | Month Ago |
|------------------|-------|----------|-----------|
| Butane