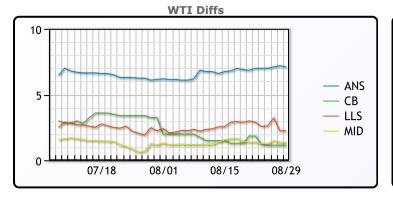

## **CRUDE**

|     | Last  | Week Ago | Month Ago |
|-----|-------|----------|-----------|
| ANS | 88.26 | 87.35    | 86.62     |
| BLS | 82.31 | 82.2     | 82.42     |
| LLS | 83.41 | 82.32    | 82.83     |
| Mid | 82.51 | 80.96    | 81.73     |
| WTI | 81.16 | 80.35    | 80.42     |