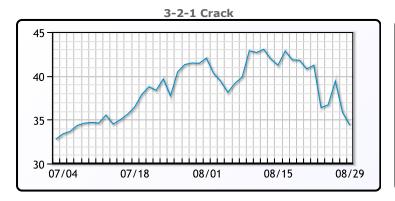

# **Crude & Product Markets**

## **CRUDE**

|     | Last  | Week Ago | Month Ago |
|-----|-------|----------|-----------|
| ANS | 88.26 | 87.35    | 86.62     |
| BLS | 82.31 | 82.2     | 82.42     |
| LLS | 83.41 | 82.32    | 82.83     |
| Mid | 82.51 | 80.96    | 81.73     |
| WTI | 81.16 | 80.35    | 80.42     |

## **PRODUCTS**

|           | Last   | Week Ago | Month Ago |
|-----------|--------|----------|-----------|
| Gulf RBOB | 2.6015 | 2.6245   | 2.9326    |
| Gulf ULSD | 3.1355 | 3.0781   | 2.8883    |
| NYH RBOB  | 2.8055 | 2.803    | 2.9708    |
| NYH ULSD  | 3.2045 | 3.1689   | 2.9611    |
| USGC 3%   | 80.875 | 76.125   | 77.625    |