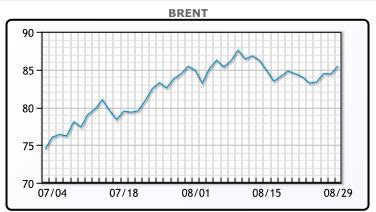

# Market Commentary

Oil prices were stronger today rising as the dollar slid. Meanwhile Hurricane Idalia is forecast to make landfall as a category 3. The storm will likely impact fuel distribution system and hit fuel consumption in the affected regions just ahead of Labor day. Adding to supply concerns, US rig count declined in august for the ninth month in a row. "Even with the potential for some demand destruction (from hurricane Idalia), the coming crude oil supply squeeze is becoming more painfully obvious," said Price Futures Group analyst Phil Flynn. WTI traded up \$1.06 or 1.3% to close at \$81.86. Brent traded up \$1.07 or 1.3% to close at \$85.49.

## **CRUDE**

|     | Last  | Week Ago | Month Ago |
|-----|-------|----------|-----------|
| ANS | 88.26 | 87.35    | 86.62     |
| BLS | 82.31 | 82.2     | 82.42     |
| LLS | 83.41 | 82.32    | 82.83     |
| Mid | 82.51 | 80.96    | 81.73     |
| WTI | 81.16 | 80.35    | 80.42     |