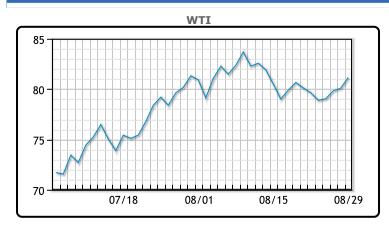

# Market Commentary

Oil prices were stronger today rising as the dollar slid. Meanwhile Hurricane Idalia is forecast to make landfall as a category 3. The storm will likely impact fuel distribution system and hit fuel consumption in the affected regions just ahead of Labor day. Adding to supply concerns, US rig count declined in august for the ninth month in a row. "Even with the potential for some demand destruction (from hurricane Idalia), the coming crude oil supply squeeze is becoming more painfully obvious," said Price Futures Group analyst Phil Flynn. WTI traded up \$1.06 or 1.3% to close at \$81.86. Brent traded up \$1.07 or 1.3% to close at \$85.49.

## **CRUDE**

|     | Last  | Week Ago | Month Ago |
|-----|-------|----------|-----------|
| ANS | 88.26 | 87.35    | 86.62     |
| BLS | 82.31 | 82.2     | 82.42     |
| LLS | 83.41 | 82.32    | 82.83     |
| Mid | 82.51 | 80.96    | 81.73     |
| WTI | 81.16 | 80.35    | 80.42     |