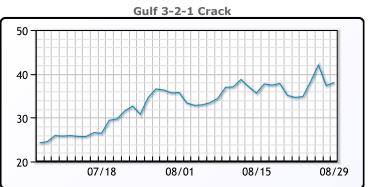

# **Crude & Product Markets**

## **CRUDE**

|     | Last  | Week Ago | Month Ago |
|-----|-------|----------|-----------|
| ANS | 88.26 | 87.35    | 86.62     |
| BLS | 82.31 | 82.2     | 82.42     |
| LLS | 83.41 | 82.32    | 82.83     |
| Mid | 82.51 | 80.96    | 81.73     |
| WTI | 81.16 | 80.35    | 80.42     |

## **PRODUCTS**

|           | Last   | Week Ago | Month Ago |
|-----------|--------|----------|-----------|
| Gulf RBOB | 2.6015 | 2.6245   | 2.9326    |
| Gulf ULSD | 3.1355 | 3.0781   | 2.8883    |
| NYH RBOB  | 2.8055 | 2.803    | 2.9708    |
| NYH ULSD  | 3.2045 | 3.1689   | 2.9611    |
| USGC 3%   | 80.875 | 76.125   | 77.625    |