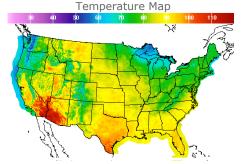

# **Weather Data**

| City         | HIGH °F | LOW °F |
|--------------|---------|--------|
| Calgary      | 86      | 57     |
| Conway       | 75      | 62     |
| Cushing      | 91      | 66     |
| Denver       | 82      | 63     |
| Houston      | 98      | 82     |
| Mont Belvieu | 96      | 75     |
| Sarnia       | 76      | 54     |
| Williston    | 87      | 65     |