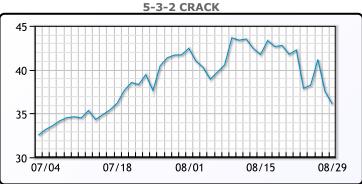

tures Group analyst Phil Flynn. WTI traded up \$1.06 or 1.3% to close at \$81.86. Brent traded up \$1.07 or 1.3% to close at \$85.49.

# **Crude & Product Markets**





## **CRUDE**

|     | Last  | Week Ago | Month Ago |
|-----|-------|----------|-----------|
| ANS | 88.26 | 87.35    | 86.62     |
| BLS | 82.31 | 82.2     | 82.42     |
| LLS | 83.41 | 82.32    | 82.83     |
| Mid | 82.51 | 80.96    | 81.73     |
| WTI | 81.16 | 80.35    | 80.42     |

## **PRODUCTS**

|           | Last   | Week Ago | Month Ago |
|-----------|--------|----------|-----------|
| Gulf RBOB | 2.6015 | 2.6245   | 2.9326    |
| Gulf ULSD | 3.1355 | 3.0781   | 2.8883    |
| NYH RBOB  | 2.8055 | 2.803    | 2.9708    |
| NYH ULSD  | 3.2045 | 3.1689   | 2.9611    |
| USGC 3%   | 80.875 | 76.125   | 77.625    |









# NGLs

#### MB

|                  | Last  | Week Ago | Month Ago |
|------------------|-------|----------|-----------|
| Butane           | 61.5  | 56.5     | 61.8      |
| IsoButane        | 101.1 | 94.5     | 93.3      |
| Natural Gasoline | 156.8 | 155.5    | 153.6     |
| Propane          | 68.1  | 63.3     | 72.8      |

#### **MB NON**

|                  | Last  | Week Ago | Month Ago |
|------------------|-------|----------|-----------|
| Butane           | 86.5  | 81.5     | 86.8      |
| IsoButane        | 101.1 | 94.5     | 93.3      |
| Natural Gasoline | 156.8 | 153      | 153.6     |
| Propane          | 68.1  | 62.3     | 70.5      |

#### **CONWAY**

|                  | Last | Week Ago | Month Ago |
|------------------|------|----------|-----------|
| Butane